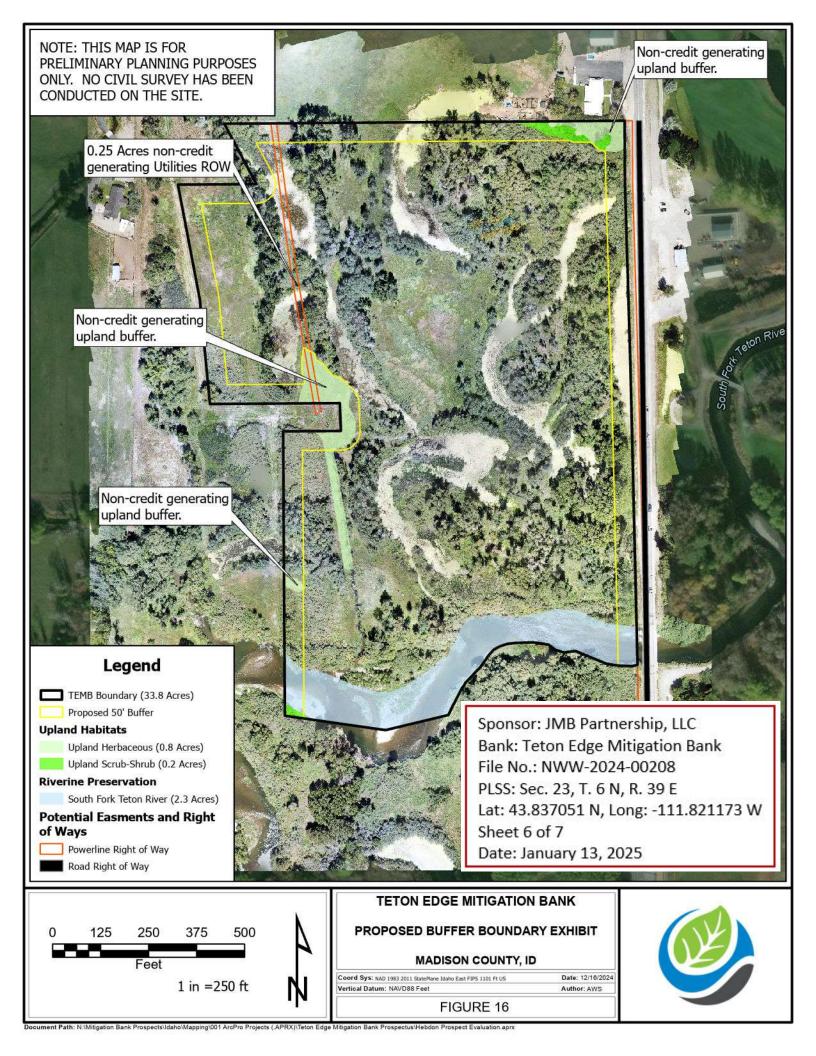

## Legend

Sponsor: JMB Partnership, LLC Bank: Teton Edge Mitigation Bank File No.: NWW-2024-00208 PLSS: Sec. 23, T. 6 N, R. 39 E Lat: 43.837051 N, Long: -111.821173 W Sheet 5 of 7 Date: January 13, 2025