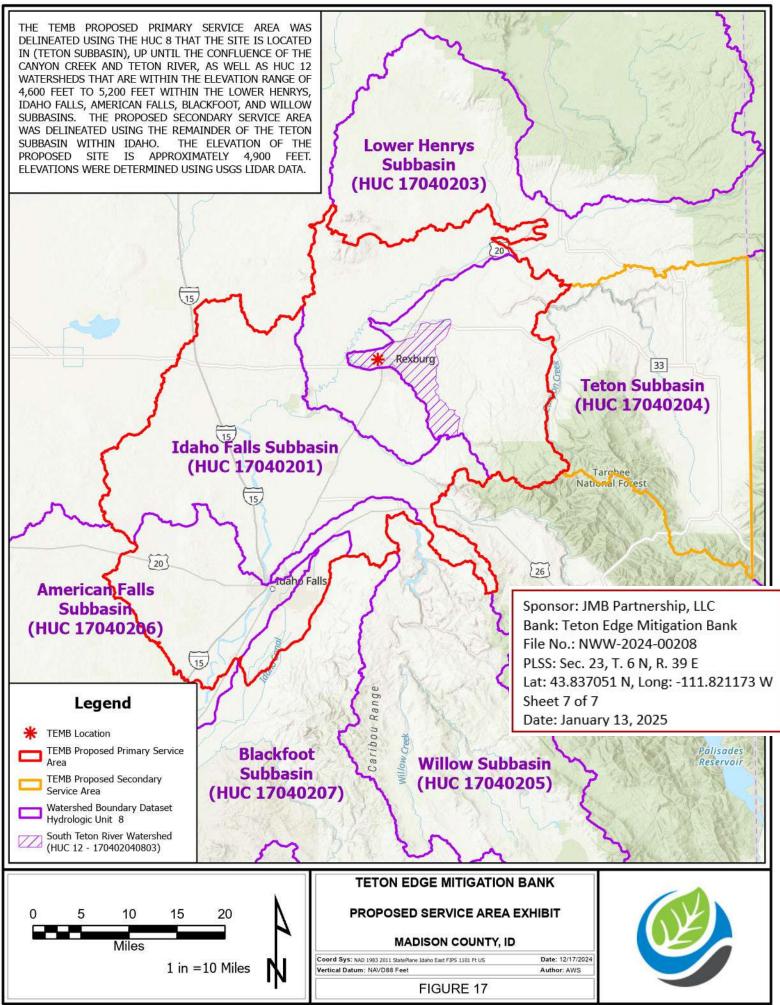

Date: January 13, 2025

## Legend



Sponsor: JMB Partnership, LLC Bank: Teton Edge Mitigation Bank File No.: NWW-2024-00208 PLSS: Sec. 23, T. 6 N, R. 39 E Lat: 43.837051 N, Long: -111.821173 W Sheet 5 of 7 Date: January 13, 2025

Legend TEMB Boundary (33.8 Acres) Total Wetlands Proposed (30.5 Acres) Existing Wetlands (Restoration) (12.7 Acres) Proposed Wetlands (Establishment) (17.8 Acres) TETON EDGE MITIGATION BANK PROPOSED MITIGATION TYPE EXHIBIT 500 125 250 375 MADISON COUNTY, ID Feet Date: 12/18/2024 Coord Sys: NAD 1983 2011 StatePlane Idaho East FJPS 1101 Ft US 1 in =250 ft Vertical Datum: NAVD88 Feet Author: AWS

**FIGURE 15A** 

cument Path: N:Mitigation Bank Prospects\Idaho\Mapping\001 ArcPro Projects (APRX)\Teton Edge Mitigation Bank Prospectus\Hebdon Prospect Evaluation.aprx





cument Path: N:Mitigation Bank Prospects\idaho\Mapping\001 ArcPro Projects (.APRX)\Teton Edge Mitigation Bank Prospectus\Hebdon Prospect Evaluation.aprx