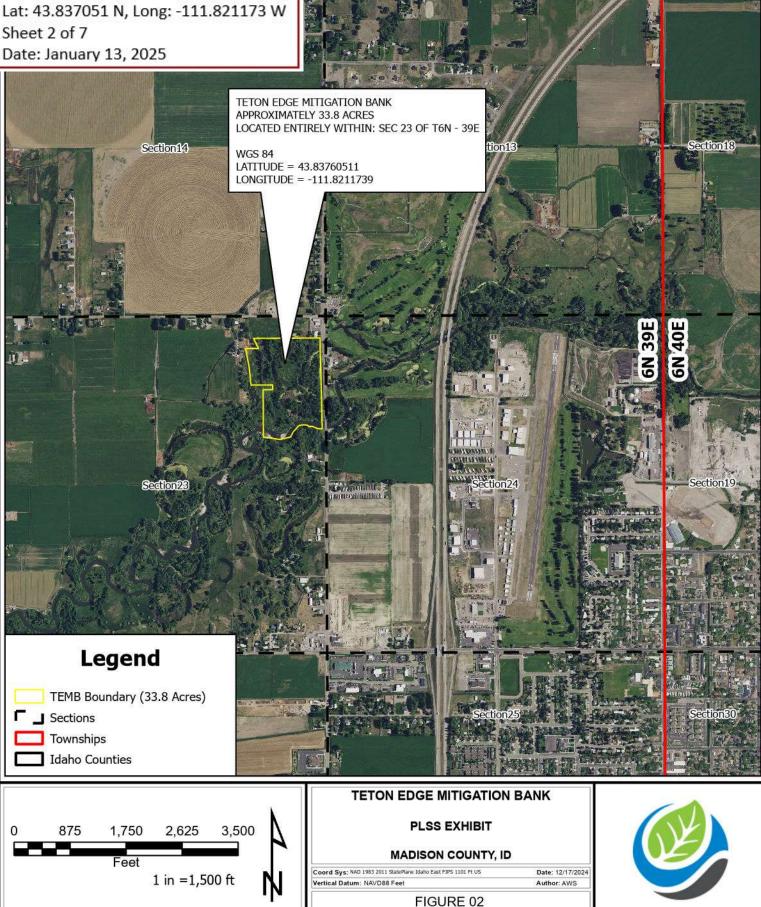

Sponsor: JMB Partnership, LLC Bank: Teton Edge Mitigation Bank File No.: NWW-2024-00208 PLSS: Sec. 23, T. 6 N, R. 39 E Lat: 43.837051 N, Long: -111.821173 W Sheet 2 of 7 Date: January 13, 2025

Section12