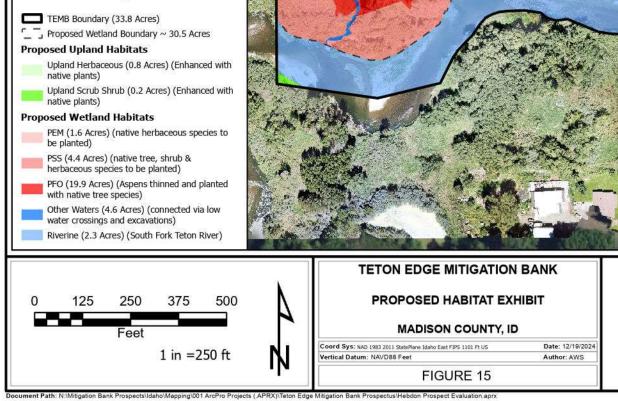

Legend TEMB Boundary (33.8 Acres) Total Wetlands Proposed (30.5 Acres) Existing Wetlands (Restoration) (12.7 Acres) Proposed Wetlands (Establishment) (17.8 Acres) TETON EDGE MITIGATION BANK PROPOSED MITIGATION TYPE EXHIBIT 500 125 250 375 MADISON COUNTY, ID Feet Date: 12/18/2024 Coord Sys: NAD 1983 2011 StatePlane Idaho East FJPS 1101 Ft US 1 in =250 ft Vertical Datum: NAVD88 Feet Author: AWS