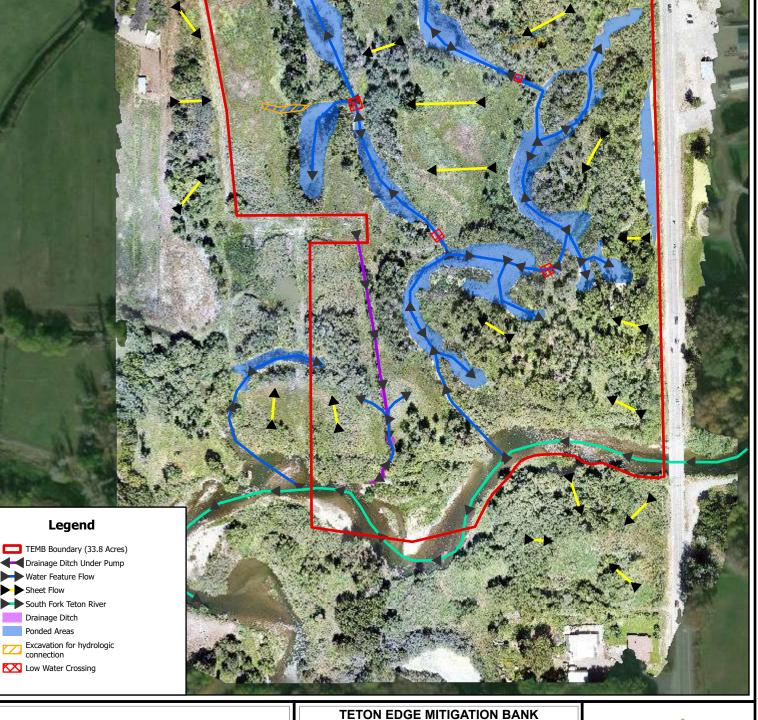

1

1.0

Section07

locument Path: N:Mitigation Bank Prospects\Idaho\Mappingi001 ArcPro Projects (.APRX)\Teton Edge Mitigation Bank Prospectus\Hebdon Prospect Evaluation.apr

Sponsor: JMB Partnership, LLC Bank: Teton Edge Mitigation Bank File No.: NWW-2024-00208 PLSS: Sec. 23, T. 6 N, R. 39 E Lat: 43.837051 N, Long: -111.821173 W Sheet 3 of 7 Date: January 13, 2025

PROPOSED SITE HYDROLOGY EXHIBIT

MADISON COUNTY, ID Coord Sys: NAD 1983 2011 StatePlane Idaho East FIPS 1101 Ft US Vertical Datum: NAVD88 Feet

Date: 12/13/2024 Author: AWS

FIGURE 13A ant Path: \\JMB-LAFAYETTE\JMBData-Lafayetite\Mitigation Bank Prospects\ldaho\Mapping\001 ArcPro Projects (.APRX)\Teton Edge Mitigation Bank Prospectus\Hebdon Prospect Evaluation.apn Sponsor: JMB Partnership, LLC Bank: Teton Edge Mitigation Bank File No.: NWW-2024-00208 PLSS: Sec. 23, T. 6 N, R. 39 E Lat: 43.837051 N, Long: -111.821173 W Sheet 4 of 7 Date: January 13, 2025