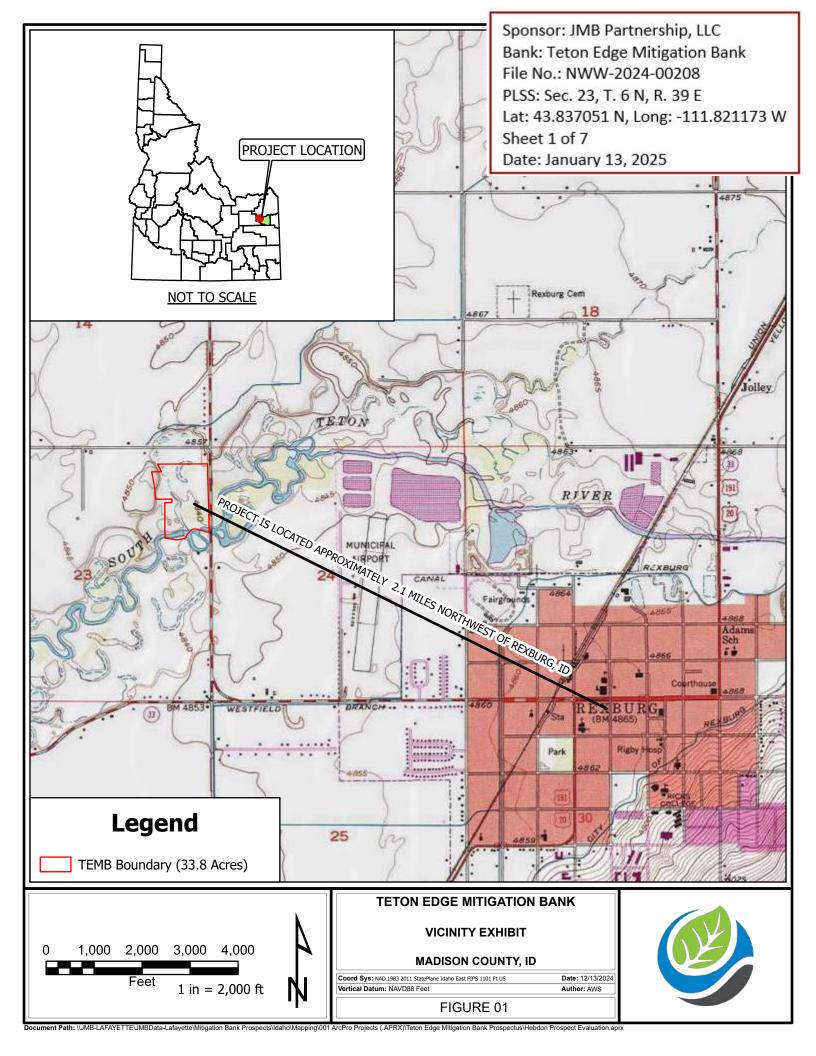

Sponsor: JMB Partnership, LLC Bank: Teton Edge Mitigation Bank File No.: NWW-2024-00208 PLSS: Sec. 23, T. 6 N, R. 39 E Lat: 43.837051 N, Long: -111.821173 W Sheet 2 of 7 Date: January 13, 2025

Section12