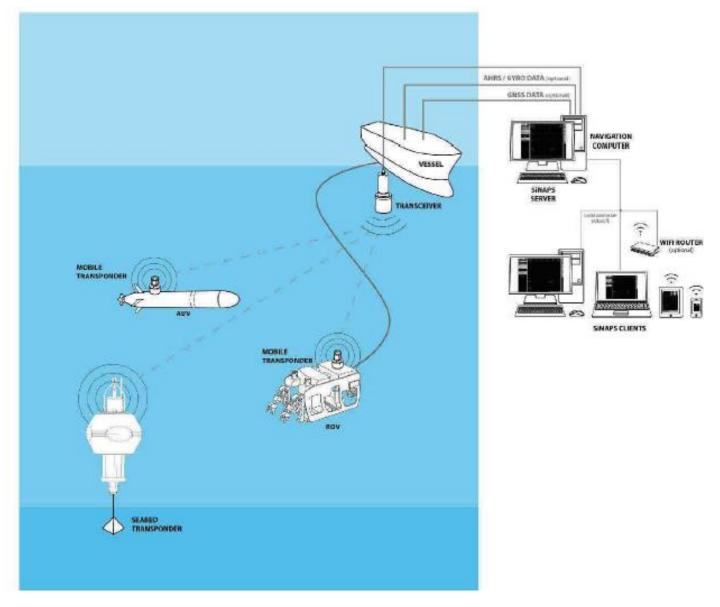

iated by the United States. 46 U.S.C. §6308.

...

CG 091 8824663GKF091



# Forward Titanium Ring

### Aft Dome and Ring







# Aft Exostructure and Frame System



# Interior Insert





be admissible as evidence i re proceeding initiated by the ar ......



#### • Oxygen and Scrubber System



# **Computer Systems**







CG 091 8824663GKF091

**TITAN Systems** 

Page 11 of 16



### **Monitoring Systems**

CG 091 8824663GKF09

TITAN Systems

20000 - Ch8

19808.

5000

08.00

00.00

10.00

4000

Page 12 of 16

14.00

13.00

12.00

No part of a report of a marine casualty investig ling initiated by the United or administrative proceeding, other than an adm States. 46 U.S

### Thrusters





## Variable Ballast System



CG 091 8824663GKF091





### Drop Weight System

Page 15 of 16



### Comms and Tracking