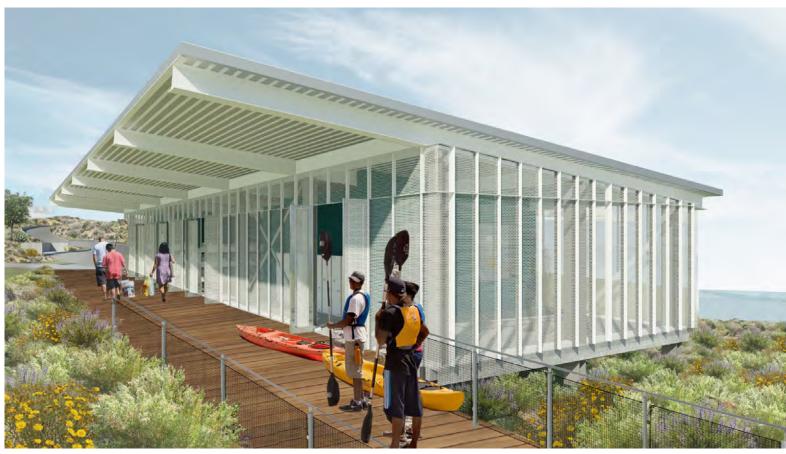

## India Basin Shoreline Park

Boathouse

- 1 Hunters Point Decks
- 2 Amphitheater Grove
- 3 Marineway Lawn
- 4 Cookout Terrace
- 5 Basketball Courts
- 6 Playground
- 7 Fitness Area
- 8 Bay City Ferry/Outdoor Classroom
- 9 Gravel Shore
- 10 Parking
- 11 Boathouse
- 12 Recreational Pier + Floating Dock