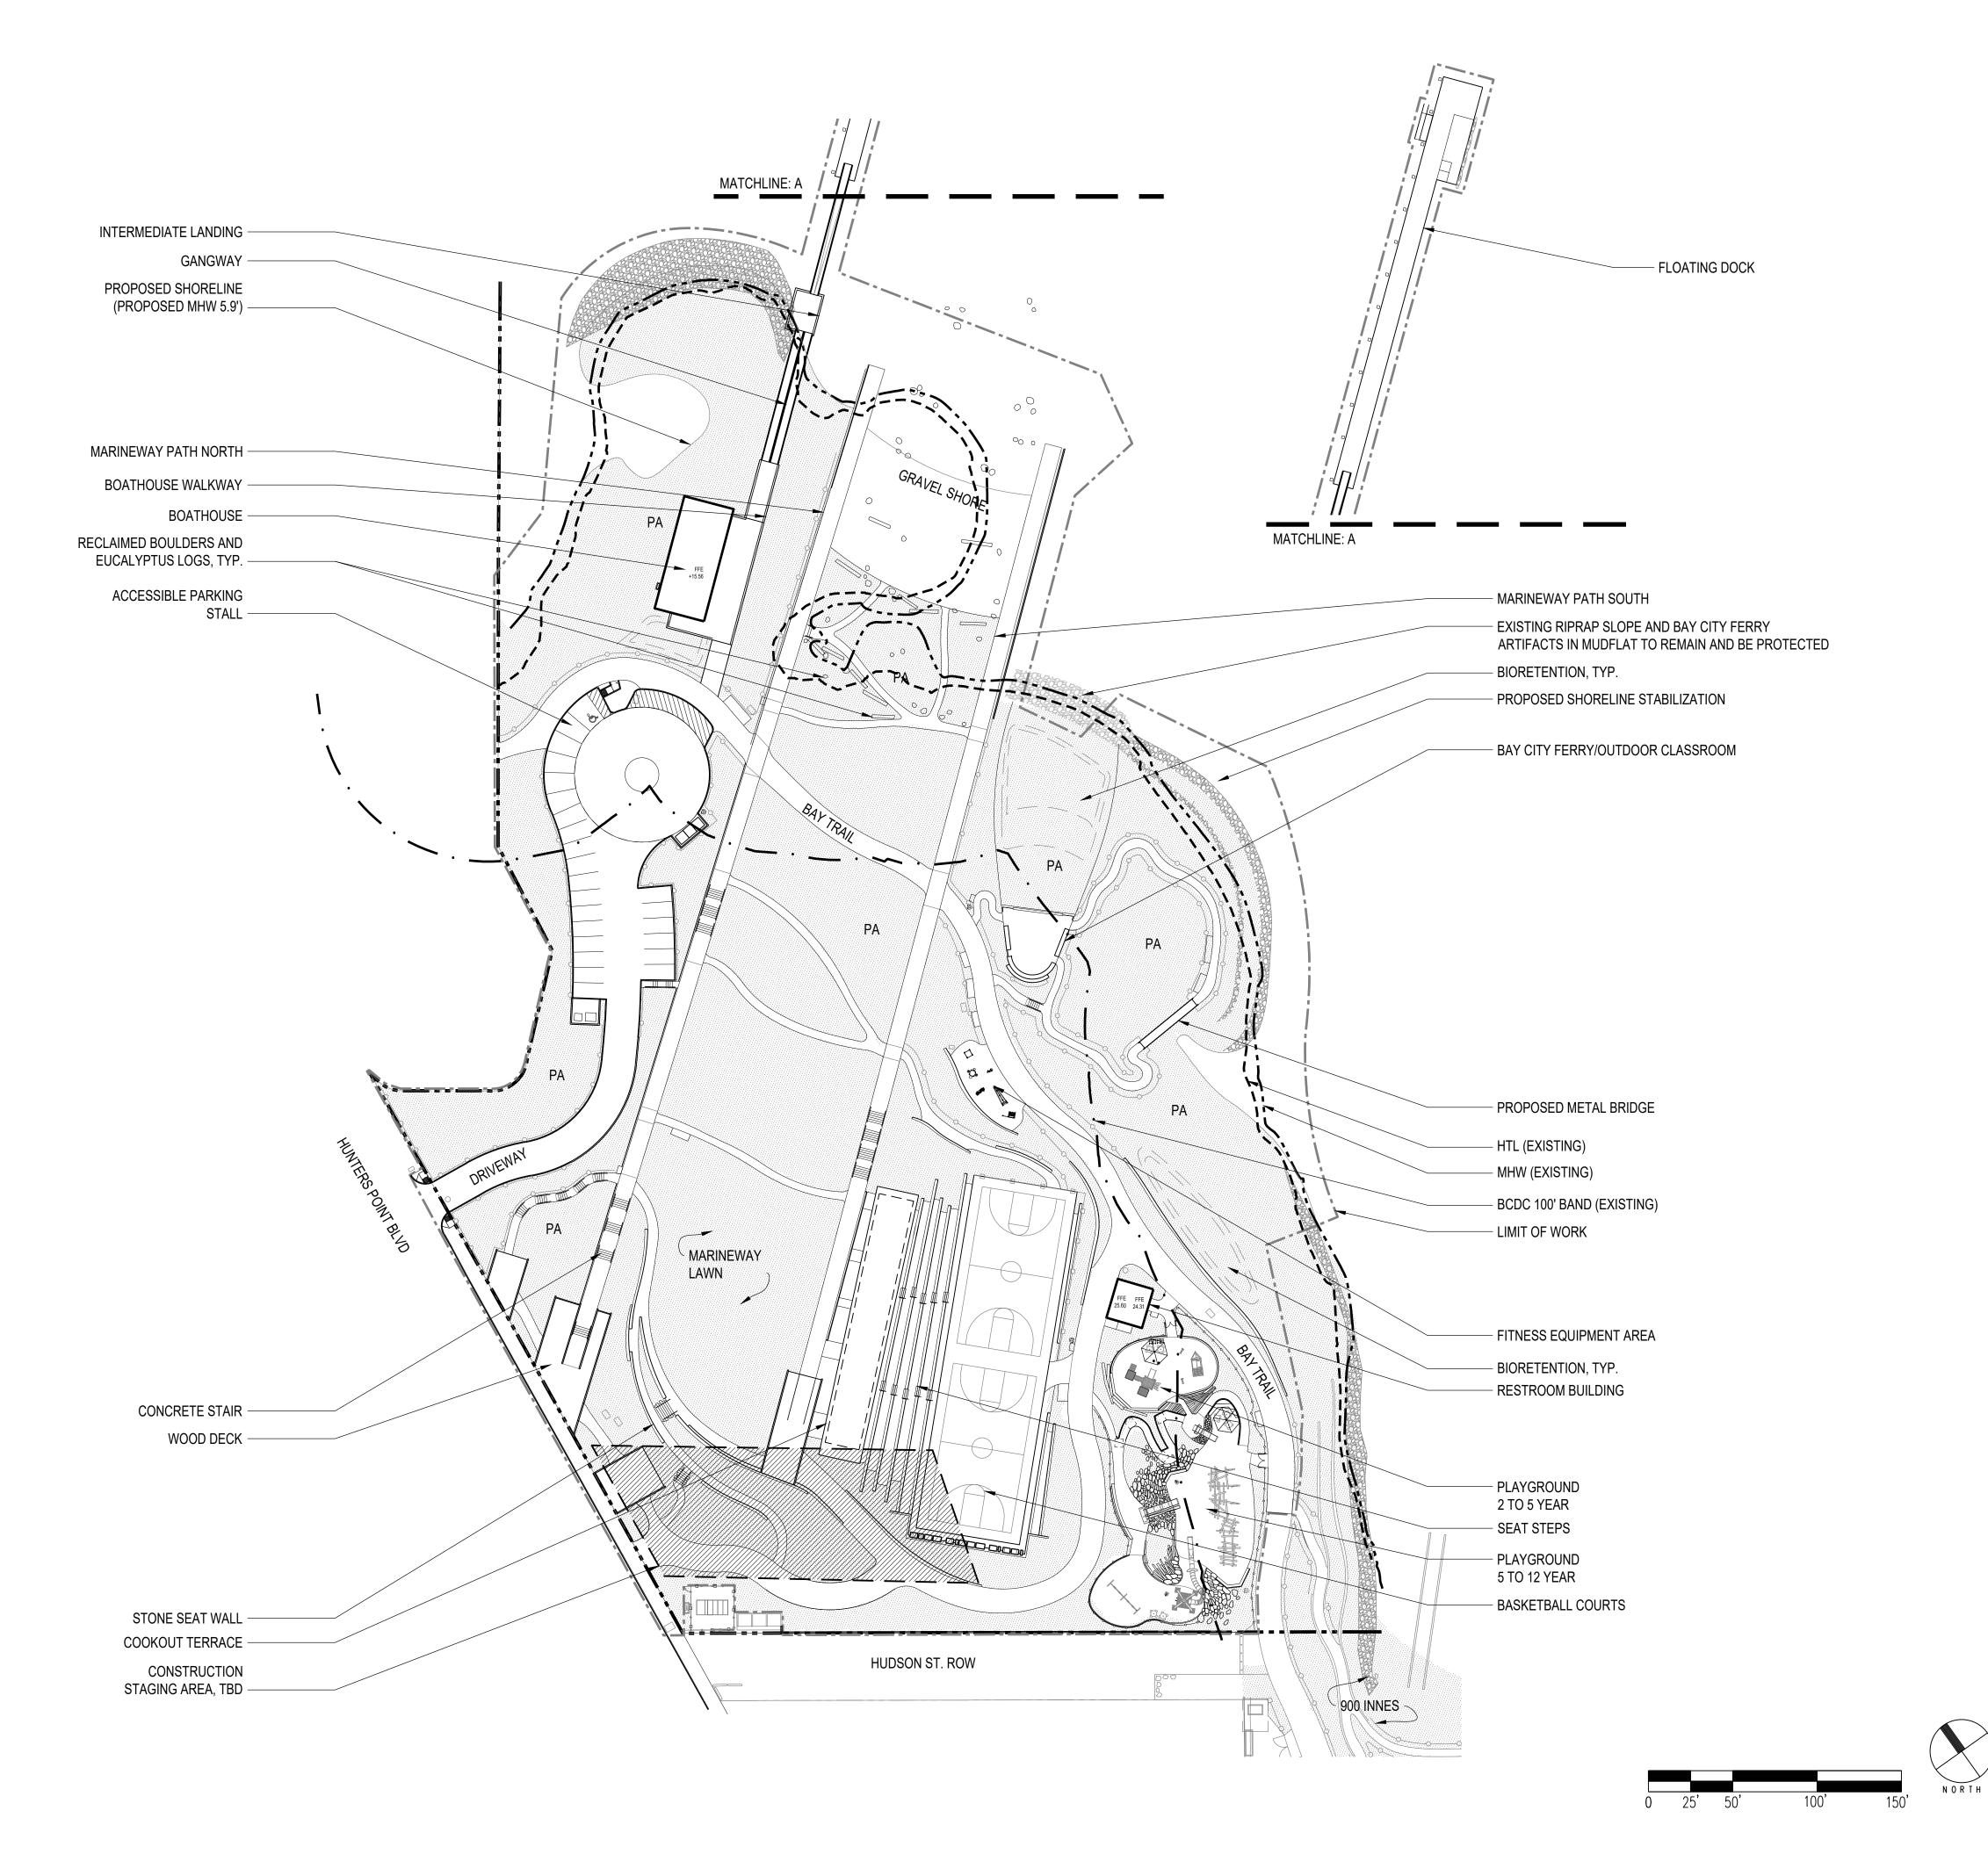

## India Basin Shoreline Park

Boathouse

- 1 Hunters Point Decks
- 2 Amphitheater Grove
- 3 Marineway Lawn
- 4 Cookout Terrace
- 5 Basketball Courts
- 6 Playground
- 7 Fitness Area
- 8 Bay City Ferry/Outdoor Classroom
- 9 Gravel Shore
- 10 Parking
- 11 Boathouse
- 12 Recreational Pier + Floating Dock

Restroom

- Picnic or Gathering Area
- Restroom
- Bay Trail
- Bike Path (Class 1)
- **——** Existing MHW Line
- **—** BCDC 100' Shoreline Band

India Basin Shoreline Park Redevelopment LANDSCAPE ARCHITECT GGN

Figure 3 – Project Overview

India Basin Shoreline Park Redevelopment LANDSCAPE ARCHITECT GGN

Figure 4 – Overall Site Plan

 EXISTING BAY CITY FERRY
BOAT HULL ARTIFACT BELOW — EXISTING PARTIALLY BURIED MOORING DOLPHIN ARTIFACT <u>HTL +7.80'</u> <u>\_/ MHW +5.90'</u>