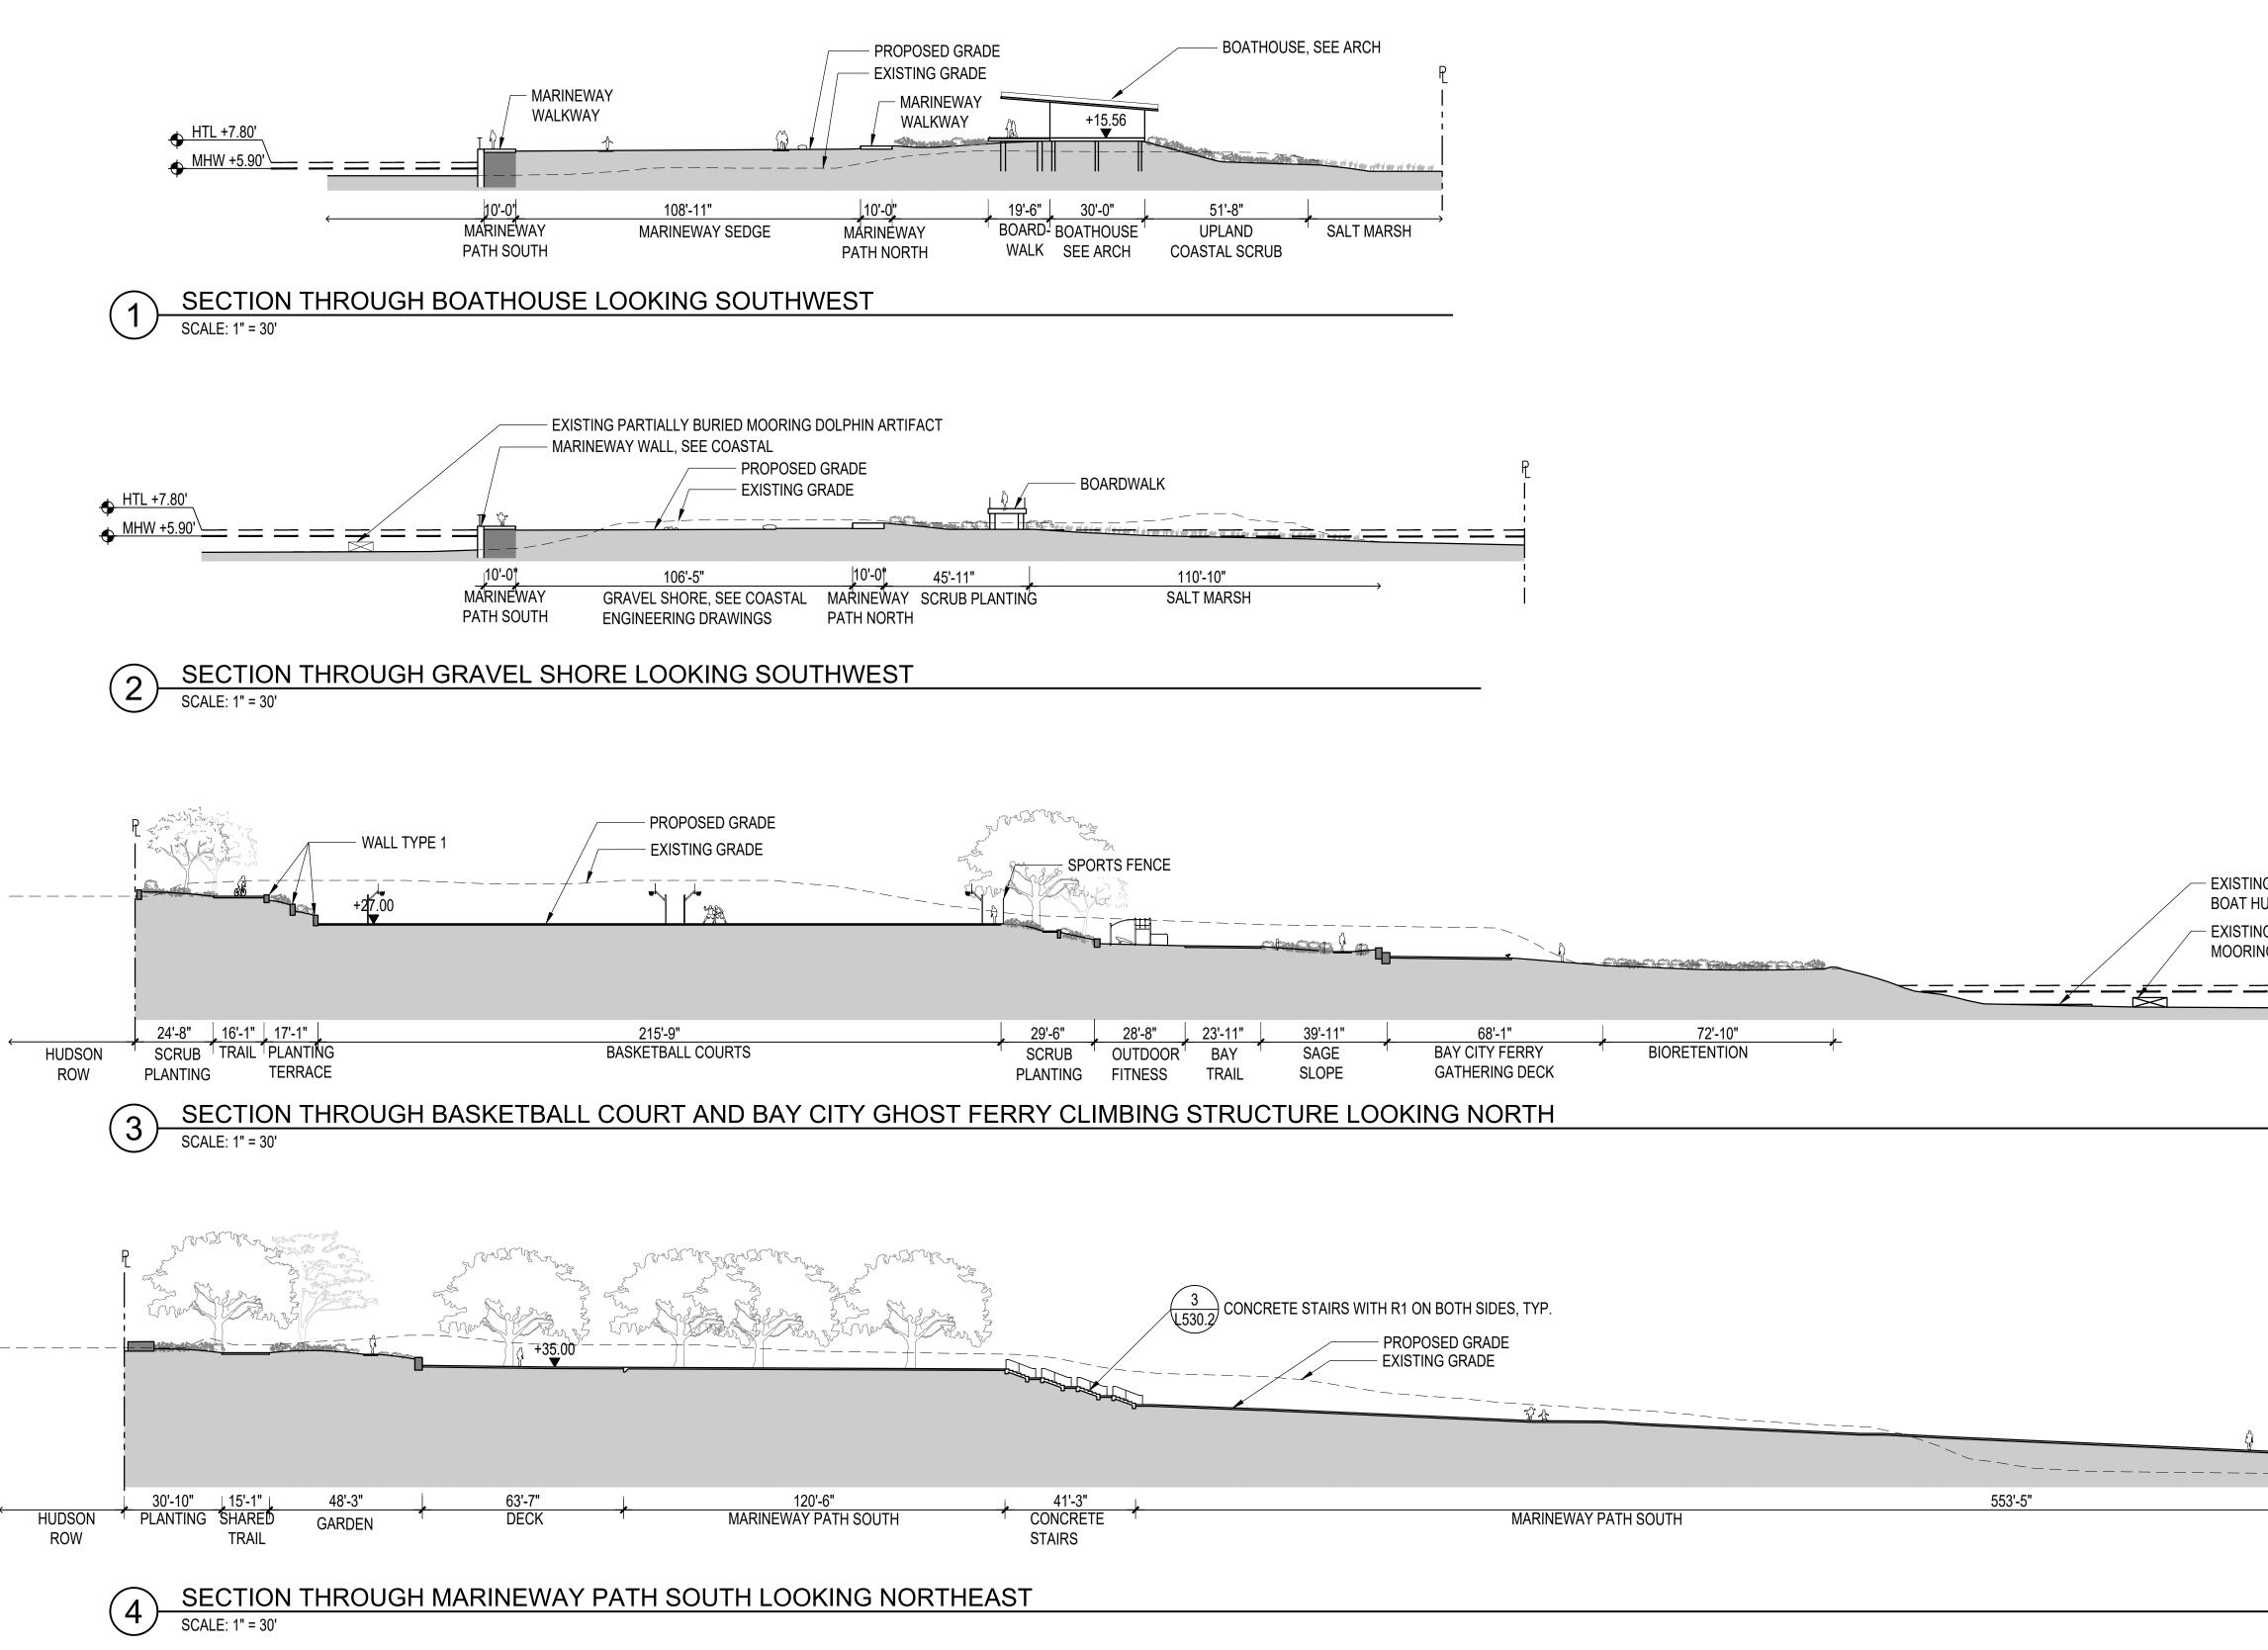

Figure 3 – Project Overview

India Basin Shoreline Park Redevelopment LANDSCAPE ARCHITECT GGN

Figure 4 – Overall Site Plan

 EXISTING BAY CITY FERRY
BOAT HULL ARTIFACT BELOW — EXISTING PARTIALLY BURIED MOORING DOLPHIN ARTIFACT <u>HTL +7.80'</u> <u>\_/ MHW +5.90'</u>

> HTL +7.80' <u>/ MHW +5.90'</u>

> > India Basin Shoreline Park Redevelopment LANDSCAPE ARCHITECT GGN

Figure 8a – Upland Sections (1)

India Basin Shoreline Park Redevelopment LANDSCAPE ARCHITECT GGN

Figure 8b – Upland Sections (2)