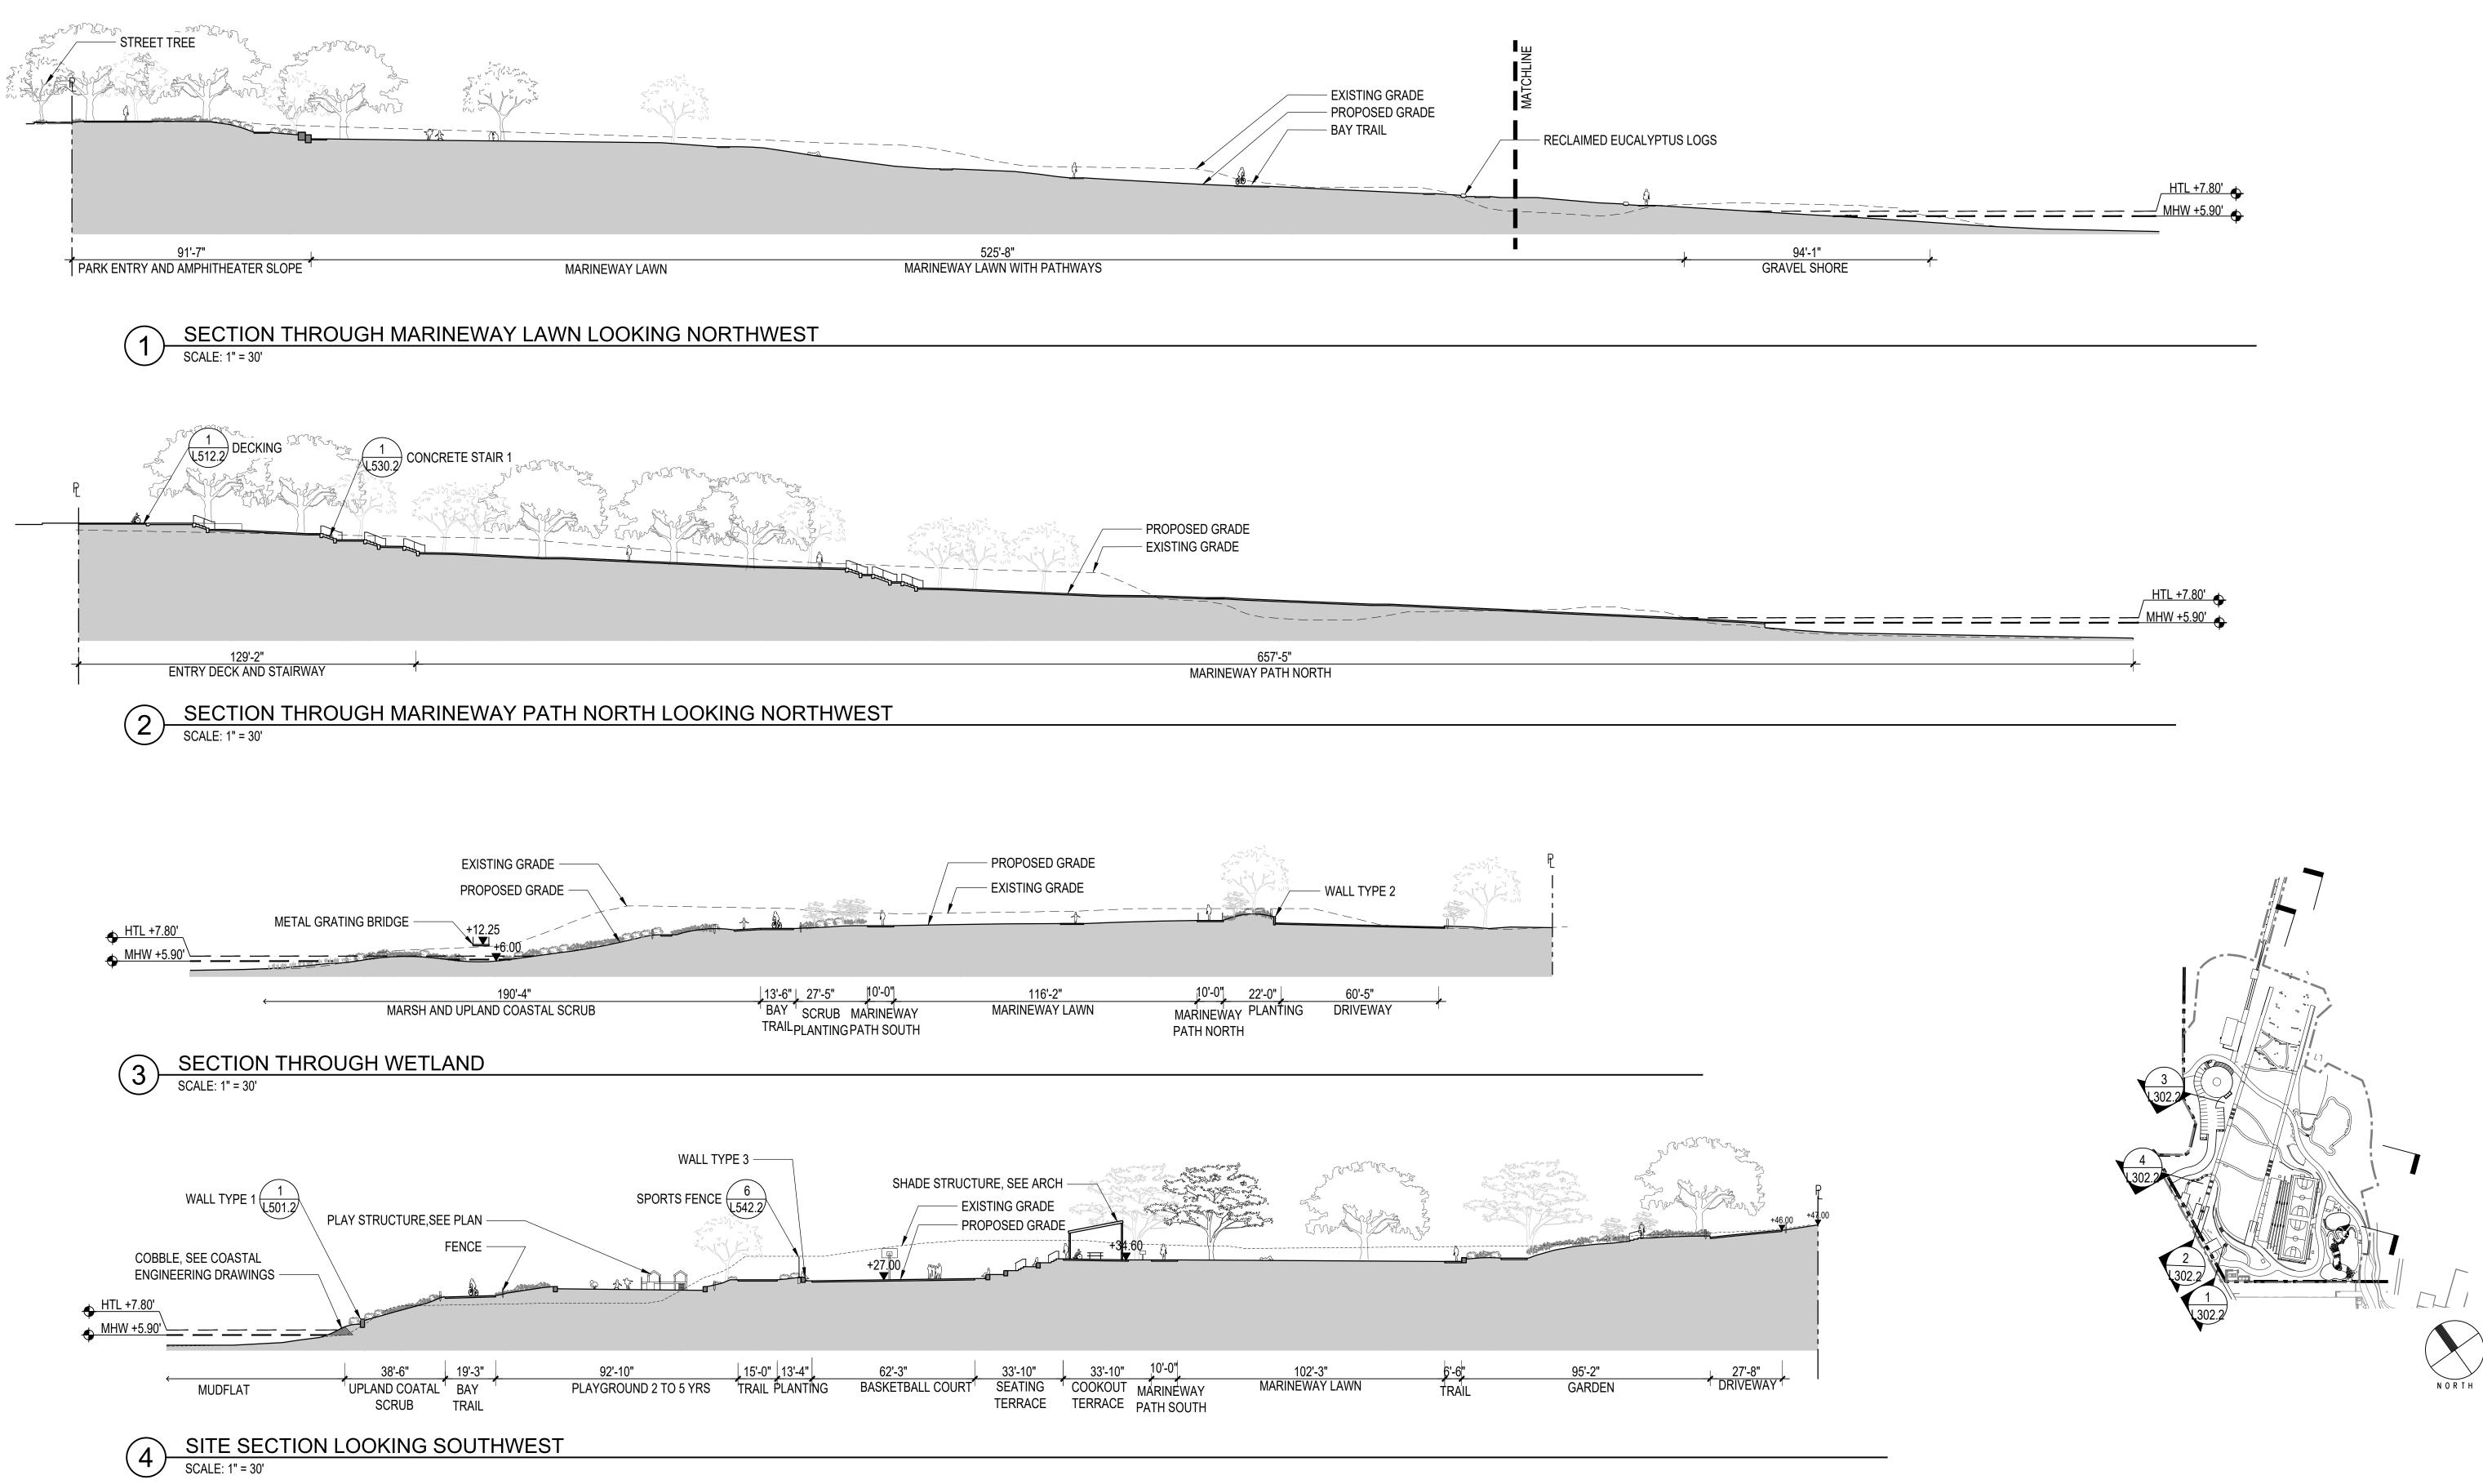

> HTL +7.80' <u>/ MHW +5.90'</u>

> > India Basin Shoreline Park Redevelopment LANDSCAPE ARCHITECT GGN

Figure 8a – Upland Sections (1)

India Basin Shoreline Park Redevelopment LANDSCAPE ARCHITECT GGN

Figure 8b – Upland Sections (2)