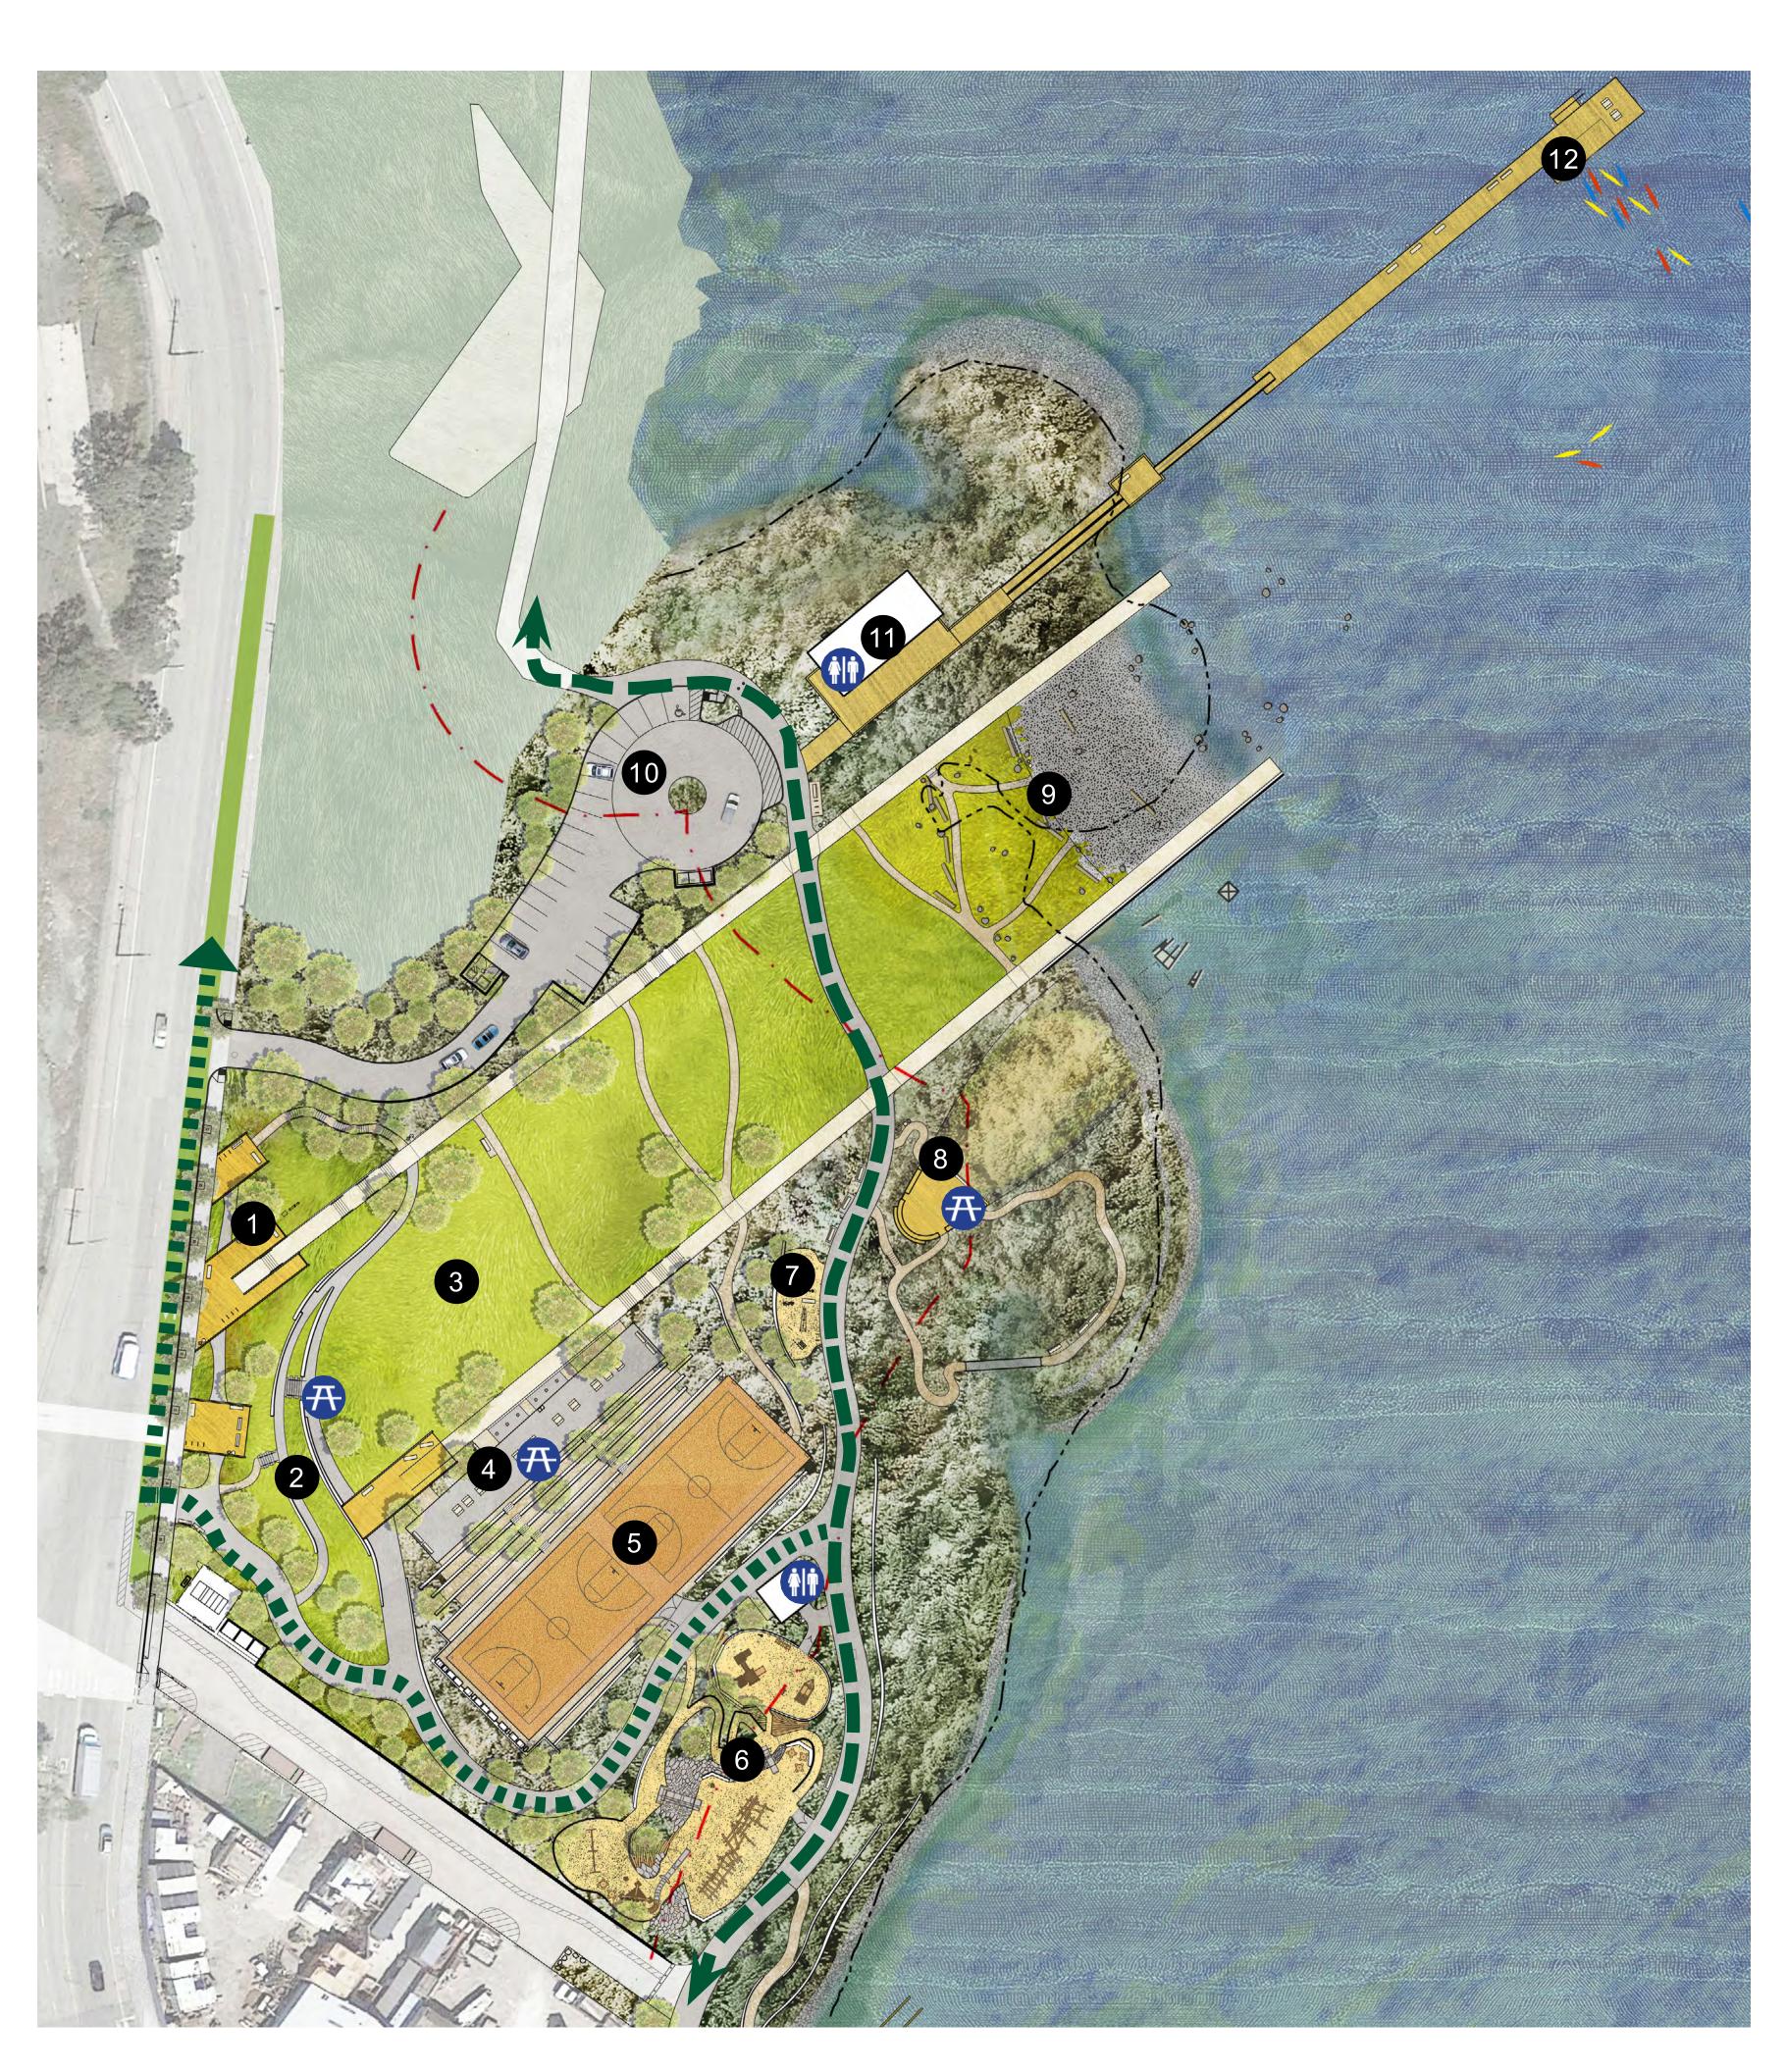

## India Basin Shoreline Park

Boathouse

- 1 Hunters Point Decks
- 2 Amphitheater Grove
- 3 Marineway Lawn
- 4 Cookout Terrace
- 5 Basketball Courts
- 6 Playground
- 7 Fitness Area
- 8 Bay City Ferry/Outdoor Classroom
- 9 Gravel Shore
- 10 Parking
- 11 Boathouse
- 12 Recreational Pier + Floating Dock

Restroom

- Picnic or Gathering Area
- Restroom
- Bay Trail
- Bike Path (Class 1)
- **——** Existing MHW Line
- **—** BCDC 100' Shoreline Band

India Basin Shoreline Park Redevelopment LANDSCAPE ARCHITECT GGN

Figure 3 – Project Overview

India Basin Shoreline Park Redevelopment LANDSCAPE ARCHITECT GGN

Figure 4 – Overall Site Plan

 EXISTING BAY CITY FERRY
BOAT HULL ARTIFACT BELOW — EXISTING PARTIALLY BURIED MOORING DOLPHIN ARTIFACT <u>HTL +7.80'</u> <u>\_/ MHW +5.90'</u>