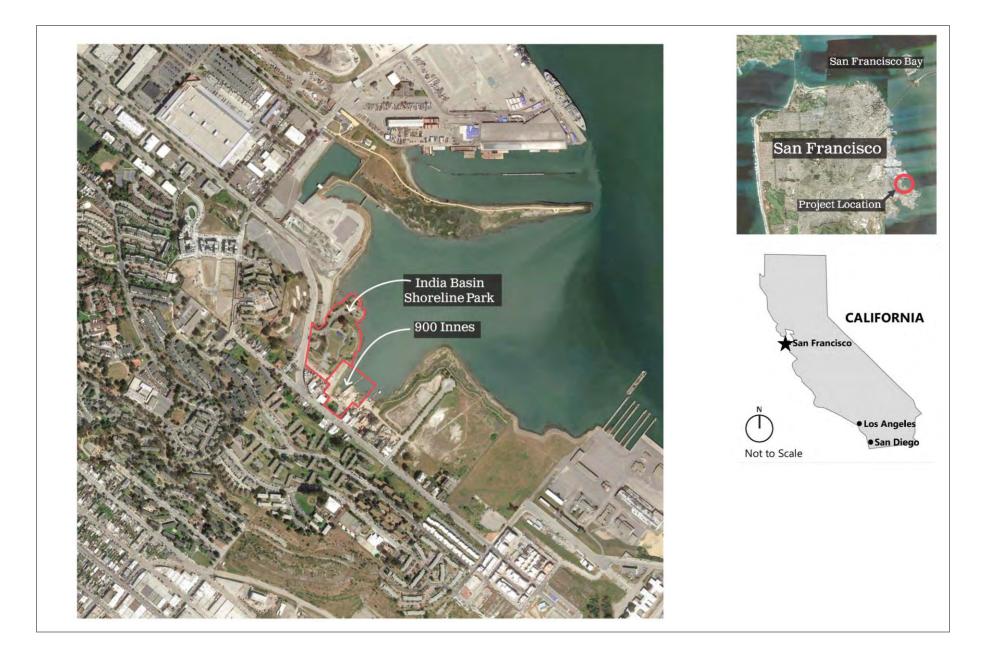

India Basin Shoreline Park Redevelopment LANDSCAPE ARCHITECT GGN

Figure 1 – Vicinity Map