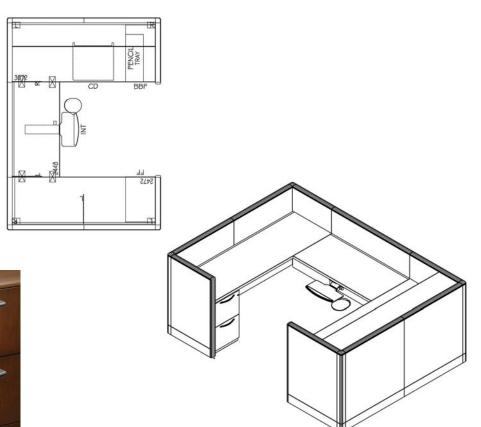

### **GO Command Suite Staff**

Option 1 – Cetra Series – 42" High Panels, Wood/Fabric combo – Part time

(Kimball and equivalent)

Desk will have wood work surfaces. Storage pieces will have metal chassis' and wood fronts similar to the photo at the right.