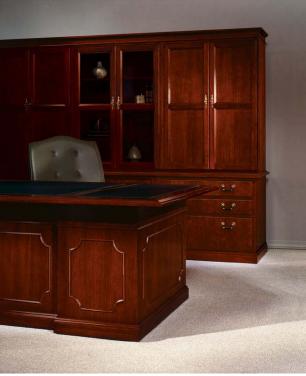

Space Solved, Deadline Met, Image Enhanced

PW FIN PRESIDE 2472

> 4588 LOb LATERDEN

Rank (2)stars 08 Major General - President Series with Leather Inlay (Kimball or equivalent)

Space Solved, Deadline Met, Image Enhanced