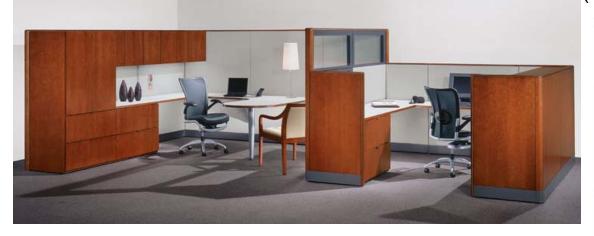

## GO Command Suite Staff

Receptionist – Cetra Series – 42" High Panels, Transaction Counter, Wood/Fabric Combo (Kimball or equivalent)

Desk will have wood work surfaces. Storage pieces will have metal chassis' and wood fronts similar to the photo at the right.

### **GO Command Suite Staff**

Option 1 – Cetra Series – 42" High Panels, Wood/Fabric combo – Part time

(Kimball and equivalent)

Desk will have wood work surfaces. Storage pieces will have metal chassis' and wood fronts similar to the photo at the right.

### GO Command Suite Staff

Option 3 – Cetra Series – 68" High Panels, Overhead, Wood/Fabric Combo – Full time (Kimball or equivalent)

Desk will have wood work surfaces. Storage pieces will have metal chassis' and wood fronts similar to the photo at the right.