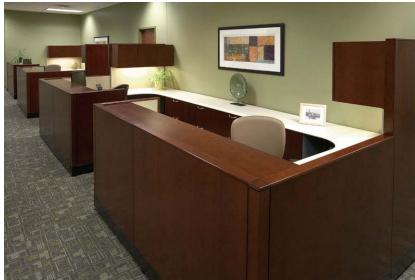

### GO Command Suite Staff

Option 3 – Cetra Series – 68" High Panels, Overhead, Wood/Fabric Combo – Full time (Kimball or equivalent)

Desk will have wood work surfaces. Storage pieces will have metal chassis' and wood fronts similar to the photo at the right.