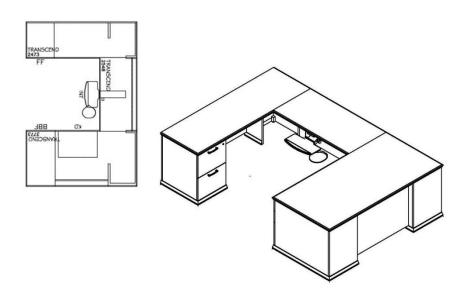

## GO Command Suite Staff

Receptionist – Cetra Series – 42" High Panels, Transaction Counter, Wood/Fabric Combo (Kimball or equivalent)

Desk will have wood work surfaces. Storage pieces will have metal chassis' and wood fronts similar to the photo at the right.