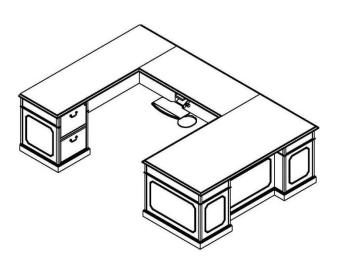

Space Solved, Deadline Met, Image Enhanced

PW FIN PRESIDE 2472

> 4588 LOb LATERDEN

Rank (2)stars 08 Major General - President Series with Leather Inlay (Kimball or equivalent)

Space Solved, Deadline Met, Image Enhanced