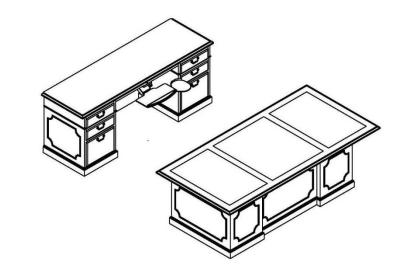

Rank (1)star 07 Brigadier General – Senator Series with Molding (Kimball or equivalent)

Space Solved, Deadline Met, Image Enhanced

Rank 06 Colonel – Transcend Series (Kimball or equivalent)

Space Solved, Deadline Met, Image Enhanced