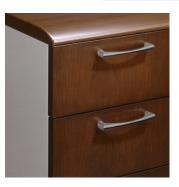

## GO Command Suite Staff

Receptionist – Cetra Series – 42" High Panels, Transaction Counter, Wood/Fabric Combo (Kimball or equivalent)

Desk will have wood work surfaces. Storage pieces will have metal chassis' and wood fronts similar to the photo at the right.

### **GO Command Suite Staff**

Option 1 – Cetra Series – 42" High Panels, Wood/Fabric combo – Part time

(Kimball and equivalent)

Desk will have wood work surfaces. Storage pieces will have metal chassis' and wood fronts similar to the photo at the right.

### GO Command Suite Staff

Option 3 – Cetra Series – 68" High Panels, Overhead, Wood/Fabric Combo – Full time (Kimball or equivalent)

Desk will have wood work surfaces. Storage pieces will have metal chassis' and wood fronts similar to the photo at the right.