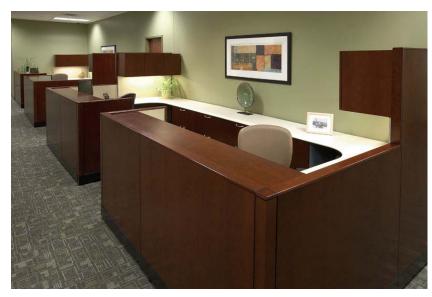

#### Family Support & Recruiting/Retention Office

Option 2 – Footprint Series – Wood Top with Metal Chassis (Kimball or equivalent)

Entire desk unit priced will have an all metal chassis like back credenza shown in the picture above