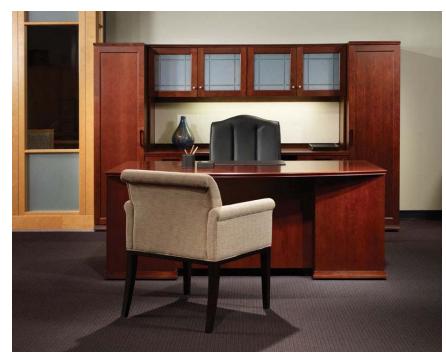

Rank (1)star 07 Brigadier General – Senator Series with Molding (Kimball or equivalent)

Space Solved, Deadline Met, Image Enhanced

Rank 06 Colonel – Transcend Series (Kimball or equivalent)

Space Solved, Deadline Met, Image Enhanced