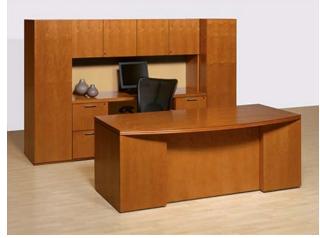

Space Solved, Deadline Met, Image Enhanced

PW FIN PRESIDE 2472

> 4588 LOb LATERDEN

Rank (2)stars 08 Major General - President Series with Leather Inlay (Kimball or equivalent)

Space Solved, Deadline Met, Image Enhanced