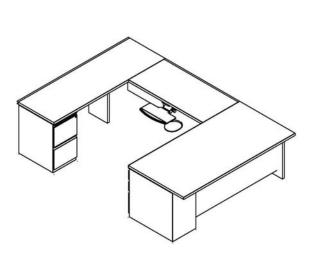

## GO Command Suite Staff

Receptionist – Cetra Series – 42" High Panels, Transaction Counter, Wood/Fabric Combo (Kimball or equivalent)

Desk will have wood work surfaces. Storage pieces will have metal chassis' and wood fronts similar to the photo at the right.

### **GO Command Suite Staff**

Option 1 – Cetra Series – 42" High Panels, Wood/Fabric combo – Part time

(Kimball and equivalent)

Desk will have wood work surfaces. Storage pieces will have metal chassis' and wood fronts similar to the photo at the right.

### GO Command Suite Staff

Option 3 – Cetra Series – 68" High Panels, Overhead, Wood/Fabric Combo – Full time (Kimball or equivalent)

Desk will have wood work surfaces. Storage pieces will have metal chassis' and wood fronts similar to the photo at the right.