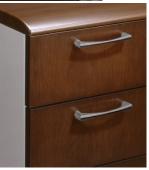

## GO Command Suite Staff

Receptionist – Cetra Series – 42" High Panels, Transaction Counter, Wood/Fabric Combo (Kimball or equivalent)

Desk will have wood work surfaces. Storage pieces will have metal chassis' and wood fronts similar to the photo at the right.

### **GO Command Suite Staff**

Option 1 – Cetra Series – 42" High Panels, Wood/Fabric combo – Part time

(Kimball and equivalent)

Desk will have wood work surfaces. Storage pieces will have metal chassis' and wood fronts similar to the photo at the right.

### GO Command Suite Staff

Option 3 – Cetra Series – 68" High Panels, Overhead, Wood/Fabric Combo – Full time (Kimball or equivalent)

Desk will have wood work surfaces. Storage pieces will have metal chassis' and wood fronts similar to the photo at the right.