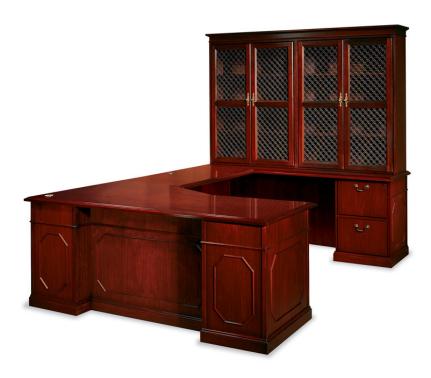

Rank (1)star 07 Brigadier General – Senator Series with Molding (Kimball or equivalent)

Space Solved, Deadline Met, Image Enhanced

Rank 06 Colonel – Transcend Series (Kimball or equivalent)

Space Solved, Deadline Met, Image Enhanced