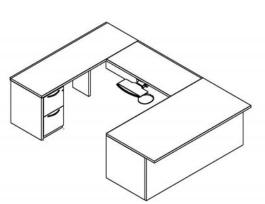

#### Family Support & Recruiting/Retention Office

Option 1 – Footprint Series – Wood Top with Wood Fronts & Metal Chassis (Kimball or equivalent)

Desk will look like an all wood desk from the approach side, actual sides & back panels will be metal like shown in the smaller photos

#### Family Support & Recruiting/Retention Office

Option 2 – Footprint Series – Wood Top with Metal Chassis (Kimball or equivalent)

Entire desk unit priced will have an all metal chassis like back credenza shown in the picture above