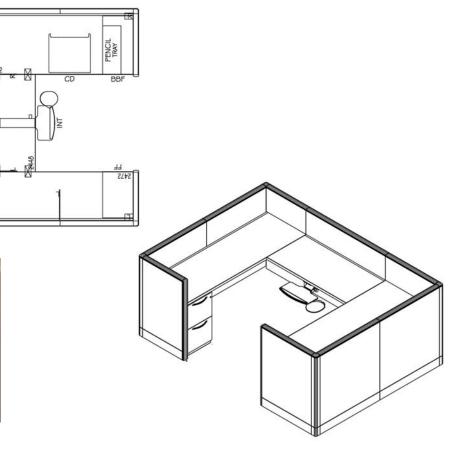

### GO Command Suite Staff

Option 3 – Cetra Series – 68" High Panels, Overhead, Wood/Fabric Combo – Full time (Kimball or equivalent)

Desk will have wood work surfaces. Storage pieces will have metal chassis' and wood fronts similar to the photo at the right.