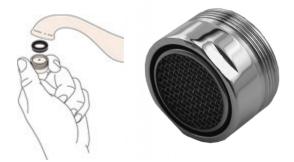

The *one* outlet that exceeded 10 ppb was a hand washing sink located in the Teacher Training Room (Room 116) inside the NBPL CDC (Building 377). Follow-up sampling at this outlet was conducted after removing and cleaning the faucet aerator. A faucet aerator (or tap aerator) is often found at the tip of modern indoor water faucets. Without an aerator, water usually flows out of a faucet as one big stream. An aerator spreads this stream into many little droplets, which helps save water, provides more uniform flow, and reduces splashing. However, the aerator and screen can trap debris which can accumulate lead.