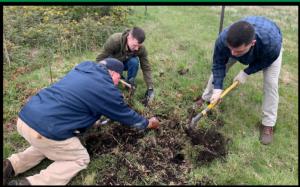

Annual Earth Day Tree Planting with Installation Commanding Officer, Captain Hanks

- Thursday April 25, 2024
- 1300-1400
- CNATTU, Building 976
- All welcome

Photo: 2023 Tree planting at NAS Whidbey Island Chapel