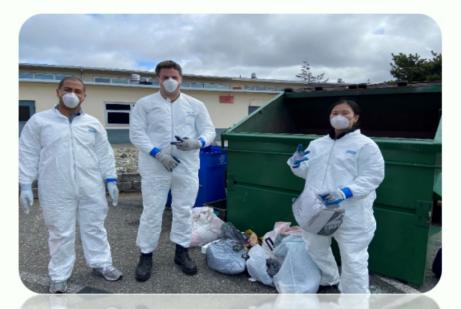

Competition

# 2024 Earth Week DUMPSTER DIVE

DETAILS

 Teams of 4-6 Sailors; all rate/ranks welcome and encouraged

#### Teams:

FRCNW; Growler Wing; P8 Wing; NAS Whidbey & other tenant commands

- When: Tuesday April 23; 1030-1230
- Where: Galley; muster at Liberty Center
- Mini-games and trivia earn points for winning team.