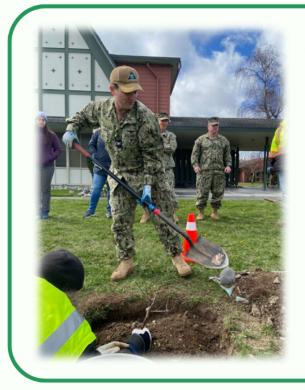

Annual Earth Day Tree Planting with Installation Commanding Officer, Captain Hanks

- Thursday April 25, 2024
- 1300-1400
- CNATTU, Building 976
- All welcome

Photo: 2023 Tree planting at NAS Whidbey Island Chapel