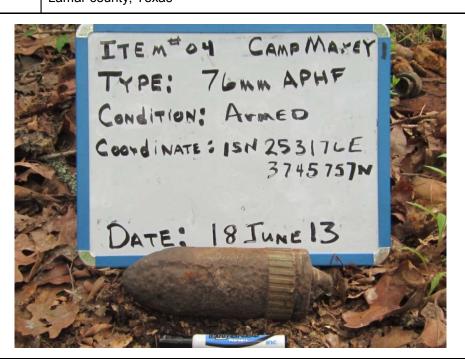

N/A

**Description:** 

MEC Item #4, identified as 76mm APHE.

**Property Name:** 

Location:

Former Camp Maxey

Lamar county, Texas

Photo No. 89 **Date:** 6/18/2013