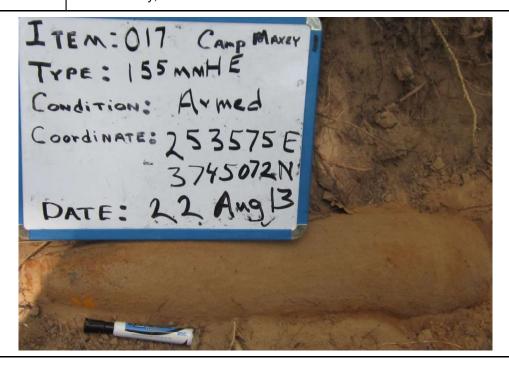

N/A

**Description:** 

MEC Item #17 identified as 155mm HE, located in Grid W27A2G1.