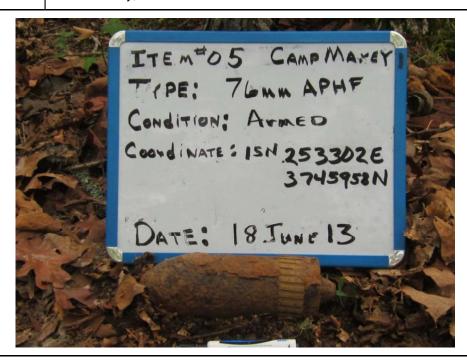

Direction Photo Taken:

N/A

**Description:** 

MEC Item #5, identified as 76mm APHE.