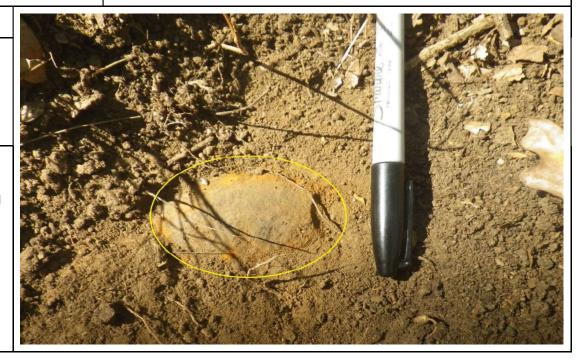

DU: W27A2G1: Detonated ordnance crater partially filled with introduced sand from sandbags (crater edge outlined in yellow).

Location:

Lamar county, Texas