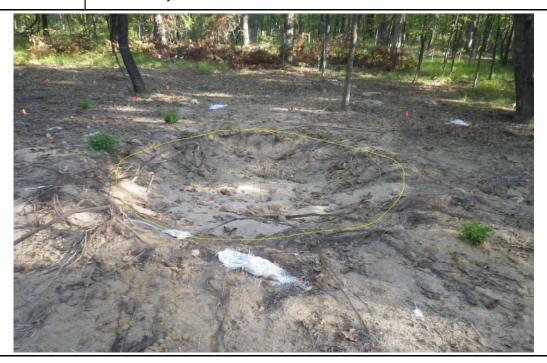

DU: W27A2G1: Detonated ordnance crater partially filled with introduced sand from sandbags (crater edge outlined in yellow).

Location:

Lamar county, Texas