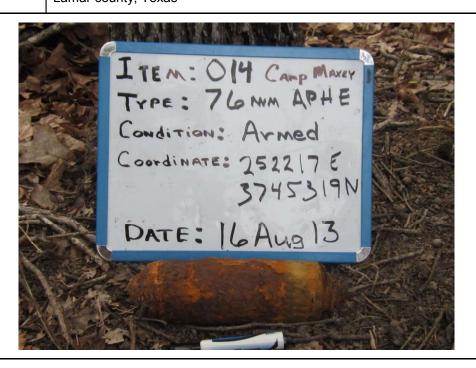

**Description:** 

MEC Item #14, identified as 76mm APHE.

**Property Name:** 

Location:

Former Camp Maxey

Lamar county, Texas

Photo No. 99 **Date:** 8/22/2013

N/A