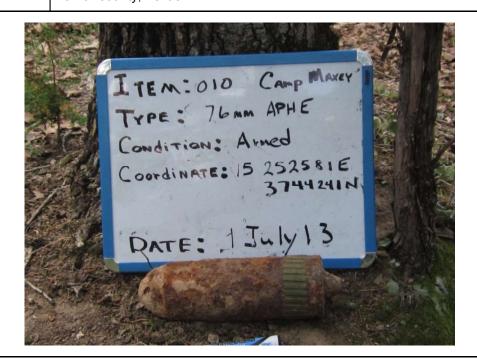

**Description:** 

MEC Item #10, identified as 76mm APHE.

**Property Name:** 

Location:

Former Camp Maxey

Lamar county, Texas

Photo No. 95 **Date:** 7/1/2013

Direction Photo Taken: