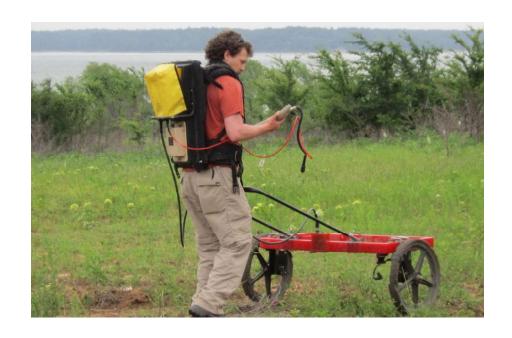

**Direction Photo Taken:** 

N/A

Description:

Geophysicist testing equipment prior to collecting DGM data along transects.