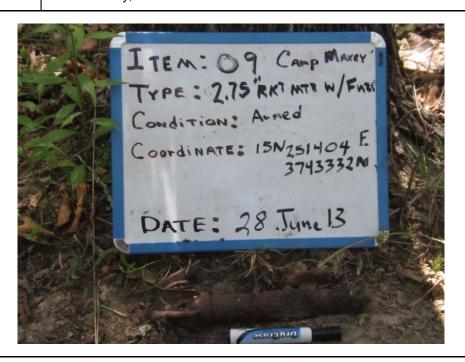

**Direction Photo Taken:** N/A

**Description:** 

MEC Item #9, identified as 2.75in rocket motor with fuze.