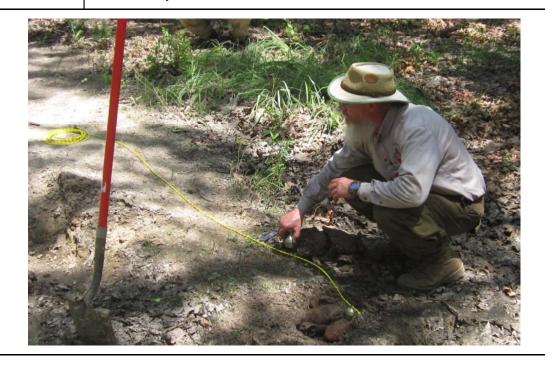

DU: W27A2G1: Detonated ordnance crater partially filled with introduced sand from sandbags (crater edge outlined in yellow).

Location:

Lamar county, Texas