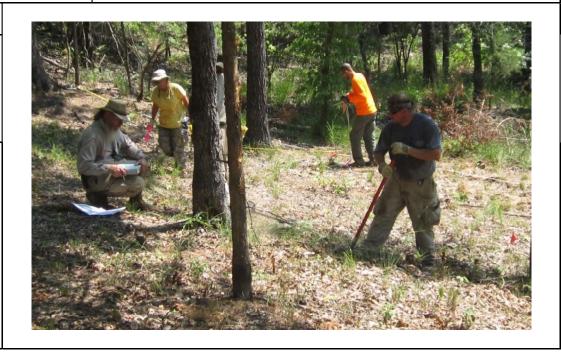

# Description:

Inert grenade fuzes collected on and just below the ground surface along transects through the former grenade training area.

**Property Name:** 

Location:

Former Camp Maxey

Lamar county, Texas