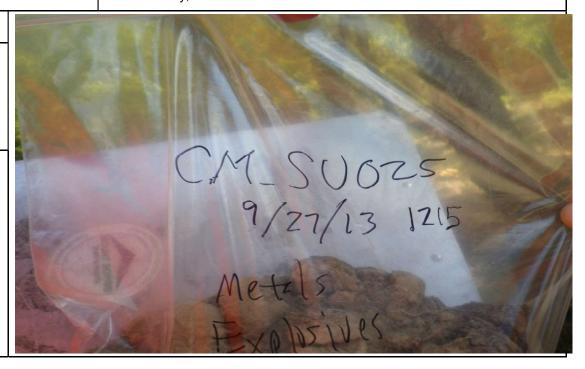

Direction Photo Taken:

N\A

Description:

DU:W38A2G1 Bag of soil samples taken with time, date and analytes listed.