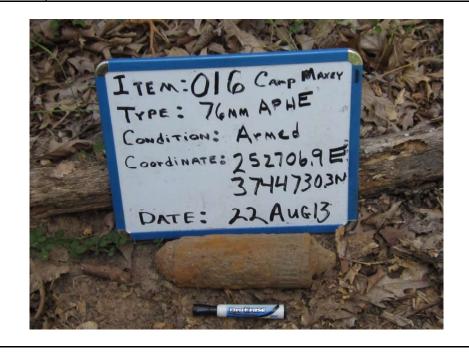

**Description:** 

MEC Item #16, identified as 76mm APHE.

**Property Name:** 

Location:

Former Camp Maxey

Lamar county, Texas

Photo No. 101 **Date:** 8/22/2013

Direction Photo Taken: