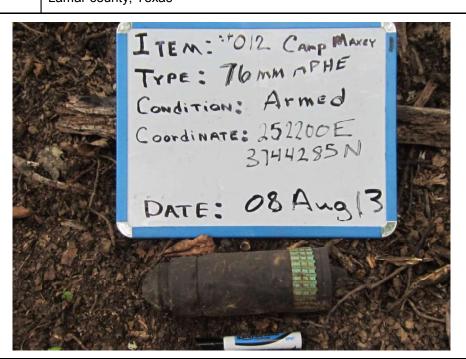

**Description:** 

MEC Item #12, identified as 76mm APHE.

**Property Name:** 

Location:

Former Camp Maxey

Lamar county, Texas

Photo No. 97 **Date:** 8/8/2013

**Direction Photo Taken:** 