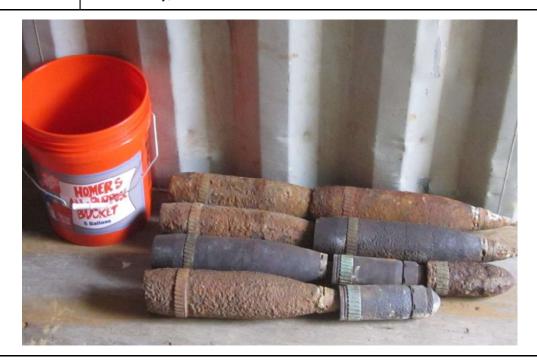

N/A

**Direction Photo Taken:** 

Description:

MEC Item #1, identified as 37mm APHE.

**Description:** 

MEC Item #2, identified as 76mm APHE.

**Property Name:** 

Location:

Former Camp Maxey

Lamar county, Texas

Photo No. 87

Date: 6/14/2013

N/A

**Direction Photo Taken:** 

**Description:** 

MEC Item #3, identified as 76mm APHE.

N/A

**Description:** 

MEC Item #4, identified as 76mm APHE.

**Property Name:** 

Location:

Former Camp Maxey

Lamar county, Texas

Photo No. 89 **Date:** 6/18/2013

Direction Photo Taken:

N/A

**Description:** 

MEC Item #5, identified as 76mm APHE.

**Description:** 

MEC Item #6, identified as 76mm APHE.

**Property Name:** 

Location:

Former Camp Maxey

Lamar county, Texas

Photo No. 91

Date: 6/28/2013

**Direction Photo Taken:** 

N/A

**Description:** 

MEC Item #7, identified as 76mm APHE.

**Description:** 

MEC Item #8, identified as 76mm APHE.

**Property Name:** 

Location:

Former Camp Maxey

Lamar county, Texas

Photo No. 93

Date: 6/28/2013

**Direction Photo Taken:** N/A

**Description:** 

MEC Item #9, identified as 2.75in rocket motor with fuze.

**Description:** 

MEC Item #10, identified as 76mm APHE.

**Property Name:** 

Location:

Former Camp Maxey

Lamar county, Texas

Photo No. 95 **Date:** 7/1/2013

Direction Photo Taken:

N/A

**Description:** 

MEC Item #11, identified as 105mm Smoke Canister.

**Description:** 

MEC Item #12, identified as 76mm APHE.

**Property Name:** 

Location:

Former Camp Maxey

Lamar county, Texas

Photo No. 97 **Date:** 8/8/2013

**Direction Photo Taken:** 

N/A

**Description:** 

MEC Item #13, identified as a 2.36in Rocket.

**Description:** 

MEC Item #14, identified as 76mm APHE.

**Property Name:** 

Location:

Former Camp Maxey

Lamar county, Texas

Photo No. 99 **Date:** 8/22/2013

N/A

Direction Photo Taken:

**Description:** 

MEC Item #15, identified as 76mm APHE.

**Description:** 

MEC Item #16, identified as 76mm APHE.

**Property Name:** 

Location:

Former Camp Maxey

Lamar county, Texas

Photo No. 101 **Date:** 8/22/2013

Direction Photo Taken:

N/A

**Description:** 

MEC Item #17 identified as 155mm HE, located in Grid W27A2G1.

**Description:** 

MEC Item #18, identified as 76mm APHE.