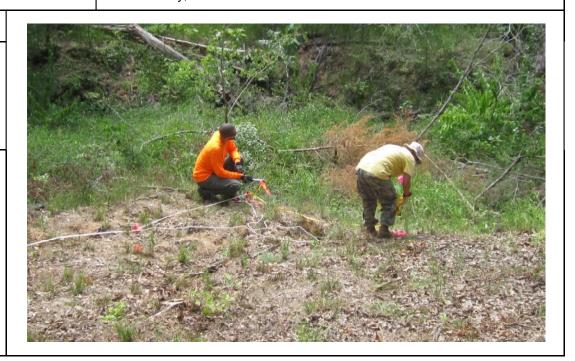

N/A

Description:

DU: W18A2G2 Patrick DeCarvalho sampling in the southwest corner

**Property Name:** 

Former Camp Maxey

Photo No. Date: 9/26/2013

**Direction Photo Taken:** From southeast corner looking northwest

Description:

DU: W27A2G1 Unexploded ordnance (UXO) technician Rob Zoss performing sweep prior to sampling. Note sandbag fragments from detonated ordnance.

Lamar county, Texas