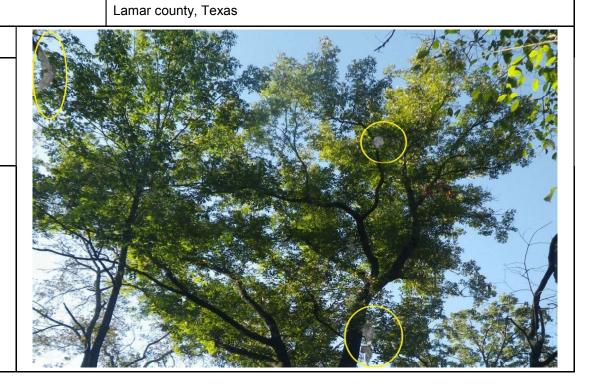

#### PHOTOGRAPHIC LOG

**Property Name:** 

Former Camp Maxey

Photo No. Date: 9/26/2013

**Direction Photo Taken:** 

N/A

Description:

DU: W27A2G1: Overhead tree canopy littered with sandbag debris from detonated ordnance (highlighted in yellow) illustrating magnitude of explosion.