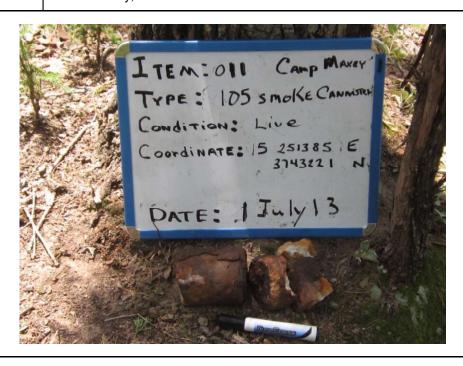

rmer Camp Maxey

Lamar county, Texas

Photo No. Date: 6/28/2013 92

**Direction Photo Taken:** 

N/A

**Description:** 

MEC Item #8, identified as 76mm APHE.



**Property Name:** 

Location:

Former Camp Maxey

Lamar county, Texas

Photo No. 93

Date: 6/28/2013

**Direction Photo Taken:** N/A

**Description:** 

MEC Item #9, identified as 2.75in rocket motor with fuze.



#### PHOTOGRAPHIC LOG

**Property Name:** 

Location:

Former Camp Maxey

Lamar county, Texas

Photo No. Date:

7/1/2013 94 **Direction Photo Taken:** 

N/A

**Description:** 

MEC Item #10, identified as 76mm APHE.



**Property Name:** 

Location:

Former Camp Maxey

Lamar county, Texas

Photo No. 95 **Date:** 7/1/2013

Direction Photo Taken:

N/A

**Description:** 

MEC Item #11, identified as 105mm Smoke Canister.



# PHOTOGRAPHIC LOG

**Property Name:** 

Location:

Former Camp Maxey

Lamar county, Texas

Photo No. 96 **Date:** 8/8/2013

**Direction Photo Taken:** 

N/A

**Description:** 

MEC Item #12, identified as 76mm APHE.



**Property Name:** 

Location:

Former Camp Maxey

Lamar county, Texas

Photo No. 97 **Date:** 8/8/2013

**Direction Photo Taken:** 

N/A

**Description:** 

MEC Item #13, identified as a 2.36in Rocket.



#### PHOTOGRAPHIC LOG

**Property Name:** 

Location:

Former Camp Maxey

Lamar county, Texas

Photo No. Date: 8/16/2013

**Direction Photo Taken:** 

N/A

**Description:** 

MEC Item #14, identified as 76mm APHE.



**Property Name:** 

Location:

Former Camp Maxey

Lamar county, Texas

Photo No. 99 **Date:** 8/22/2013

N/A

Direction Photo Taken:

**Description:** 

M