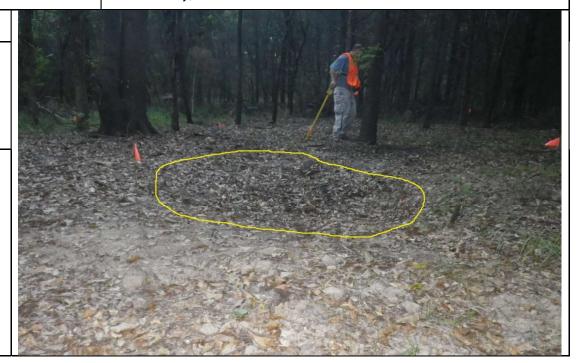

## PHOTOGRAPHIC LOG

**Property Name:** 

Photo No.

Former Camp Maxey

Date:

2 9/25/2013 Direction Photo Taken:

N/A

Description:
DU: W23A2G1
Excavation crater of 76mm APHE