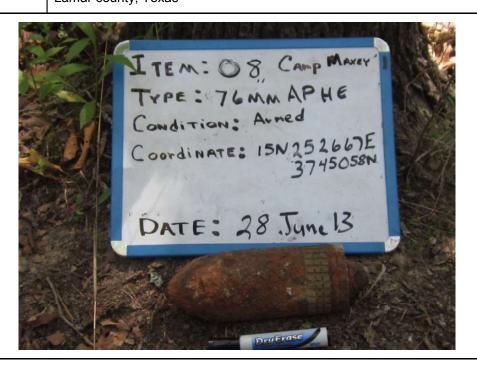

**Description:** 

MEC Item #8, identified as 76mm APHE.

**Property Name:** 

Location:

Former Camp Maxey

Lamar county, Texas

Photo No. 93

Date: 6/28/2013