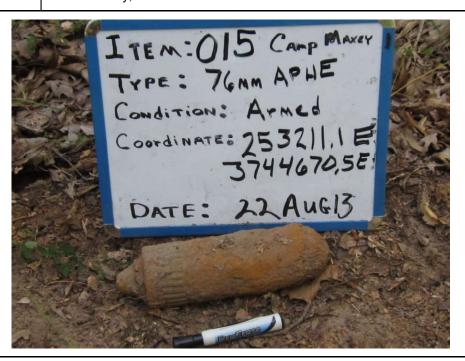

Direction Photo Taken:

**Description:** 

MEC Item #15, identified as 76mm APHE.