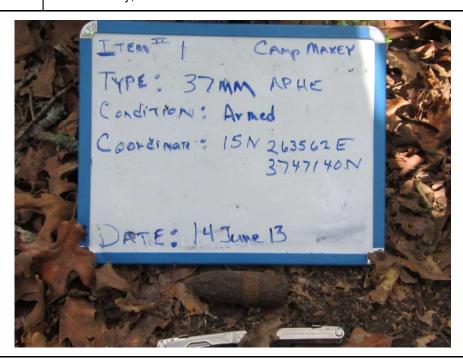

N/A

**Direction Photo Taken:** 

Description:

MEC Item #1, identified as 37mm APHE.