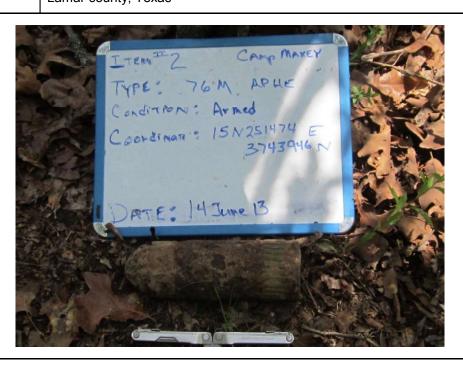

**Description:** 

MEC Item #2, identified as 76mm APHE.

**Property Name:** 

Location:

Former Camp Maxey

Lamar county, Texas

Photo No. 87

Date: 6/14/2013