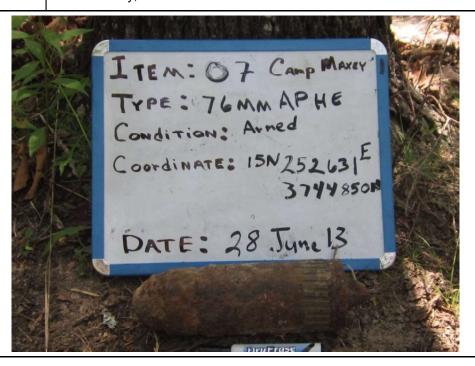

**Direction Photo Taken:** 

N/A

**Description:** 

MEC Item #7, identified as 76mm APHE.