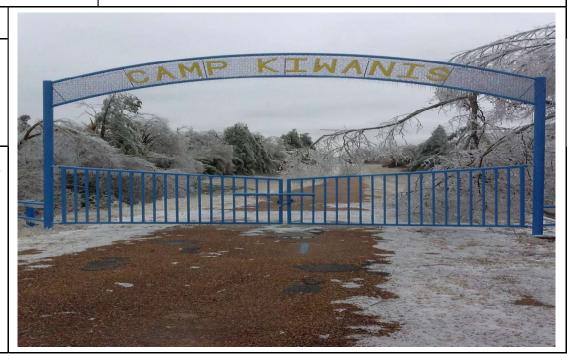

Lamar county, Texas

Photo No. 55

Date: 12/06/2013

**Direction Photo Taken:** 

South

Description:

Gate to entrance to Camp Kiwanis, private land being leased. GPS coordinate taken here.