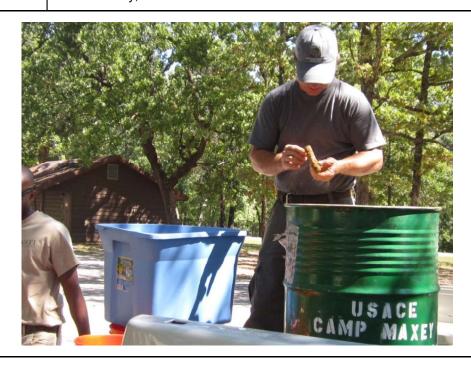

**Direction Photo Taken:** 

N/A

Description:

Technician prepares UXO for demolition.

**Property Name:** 

Location:

Former Camp Maxey

Lamar county, Texas