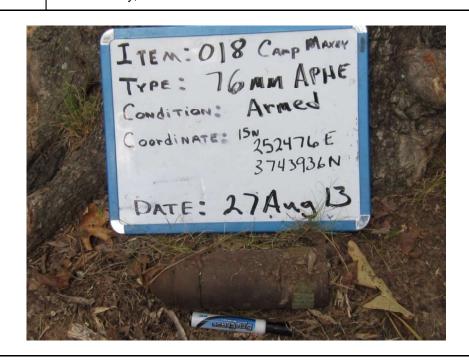

ar county, Texas

Photo No. 99 **Date:** 8/22/2013

N/A

Direction Photo Taken:

**Description:** 

MEC Item #15, identified as 76mm APHE.



#### PHOTOGRAPHIC LOG

**Property Name:** 

Location:

Former Camp Maxey

Lamar county, Texas

Photo No. 100 **Date:** 8/22/2013

Direction Photo Taken:

N/A

**Description:** 

MEC Item #16, identified as 76mm APHE.



**Property Name:** 

Location:

Former Camp Maxey

Lamar county, Texas

Photo No. 101 **Date:** 8/22/2013

Direction Photo Taken:

N/A

**Description:** 

MEC Item #17 identified as 155mm HE, located in Grid W27A2G1.



#### PHOTOGRAPHIC LOG

**Property Name:** 

Location:

Former Camp Maxey

Lamar county, Texas

Photo No. 102 **Date:** 8/27/2013

Direction Photo Taken:

N/A

**Description:** 

MEC Item #18, identified as 76mm APHE.