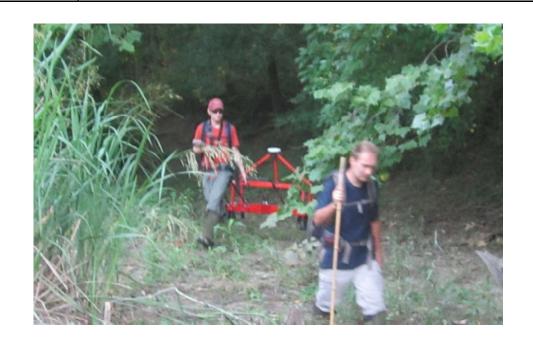

Description:

Geophysical team collects data along a transect.

**Property Name:** 

Location:

Former Camp Maxey

Lamar county, Texas

Photo No. 77 **Date:** 2013

**Direction Photo Taken:** 