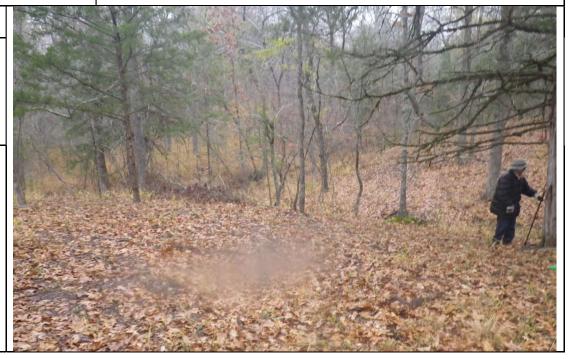

## PHOTOGRAPHIC LOG

**Property Name:** 

Photo No.

Former Camp Maxey

Date:

2 9/25/2013 Direction Photo Taken:

N/A

Description:
DU: W23A2G1
Excavation crater of 76mm APHE