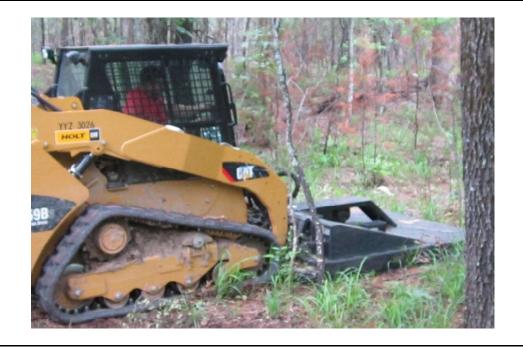

# PHOTOGRAPHIC LOG

**Property Name:** 

Location:

Former Camp Maxey

Lamar county, Texas

Photo No. Date:

**74** 2013

**Direction Photo Taken:** 

N/A

Description:

Brush cutting along a transect in the West Range Area with mechanical equipment.

**Property Name:** 

Location:

Former Camp Maxey

Lamar county, Texas

Photo No. 75 **Date:** 2013