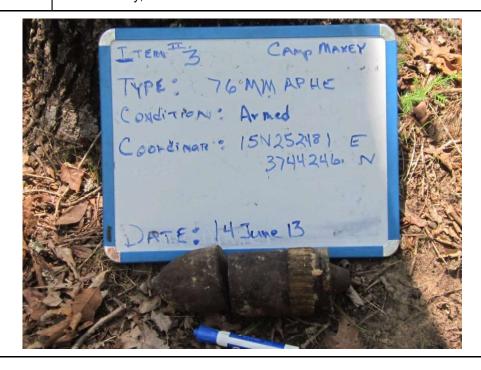

N/A

**Direction Photo Taken:** 

**Description:** 

MEC Item #3, identified as 76mm APHE.