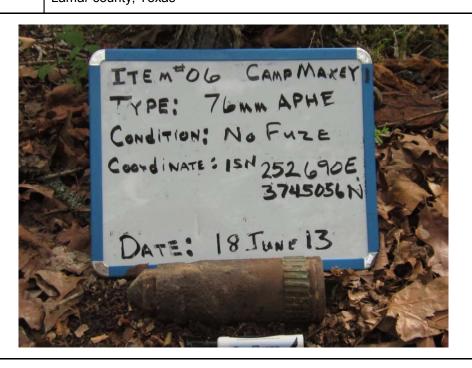

**Description:** 

MEC Item #6, identified as 76mm APHE.

**Property Name:** 

Location:

Former Camp Maxey

Lamar county, Texas

Photo No. 91

Date: 6/28/2013