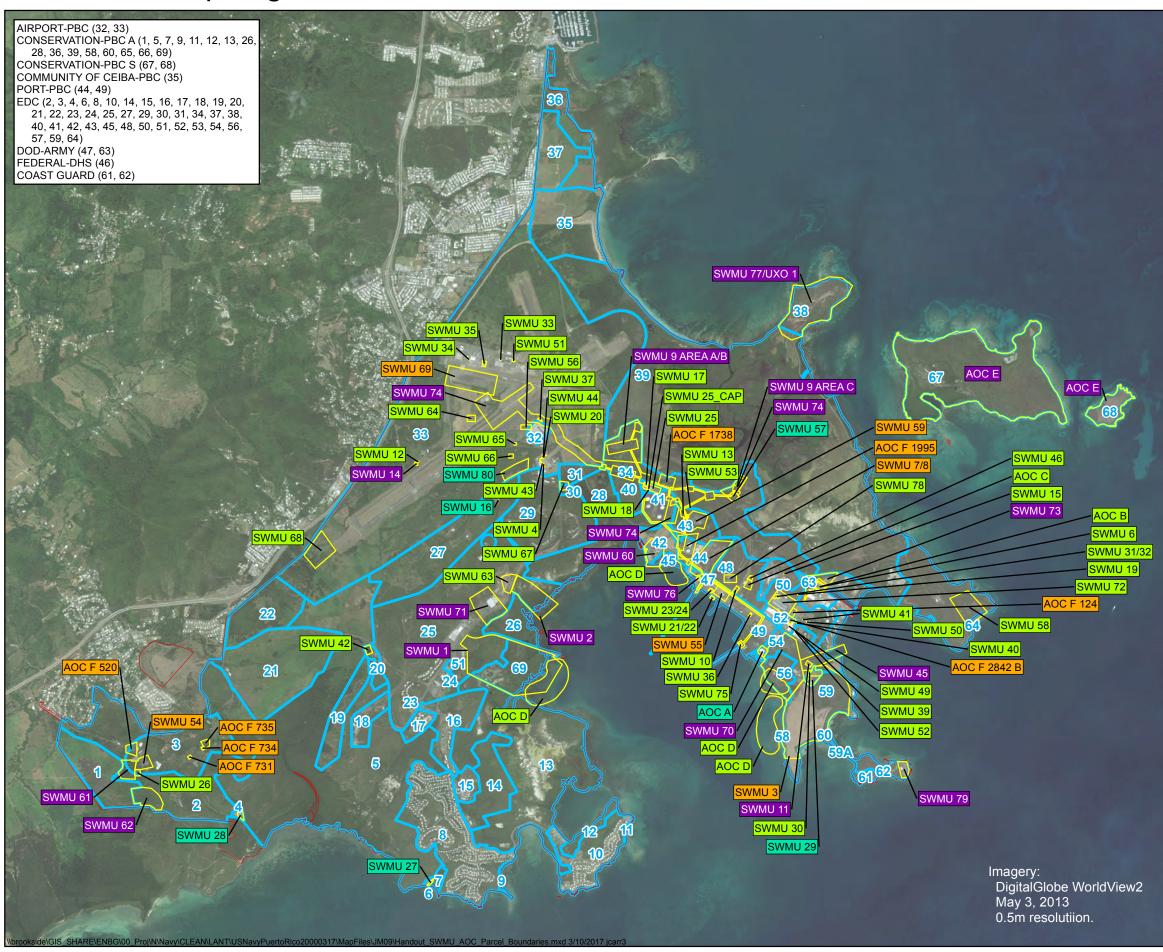

The Navy is performing clean up on the Former Naval Station Roosevelt Roads, now referred to as Naval Activity Puerto Rico (NAPR) in accordance with RCRA. Below is a description of each of the steps in the RCRA corrective action process applicable to the various NAPR sites the Navy is cleaning up. The flow chart on the reverse side shows how NAPR sites are progressing in the clean-up process

## Status of NAPR Cleanup Program Sites Under RCRA

LCCEND

AOC\SWMU Boundary

Parcel Boundary

Boundary Naval Activity Puerto Rico

FIGURE 1
AOC, SWMU, and Parcel Boundaries
Naval Activity Puerto Rico
(Former Roosevelt Roads Facility)
Ceiba, Puerto Rico