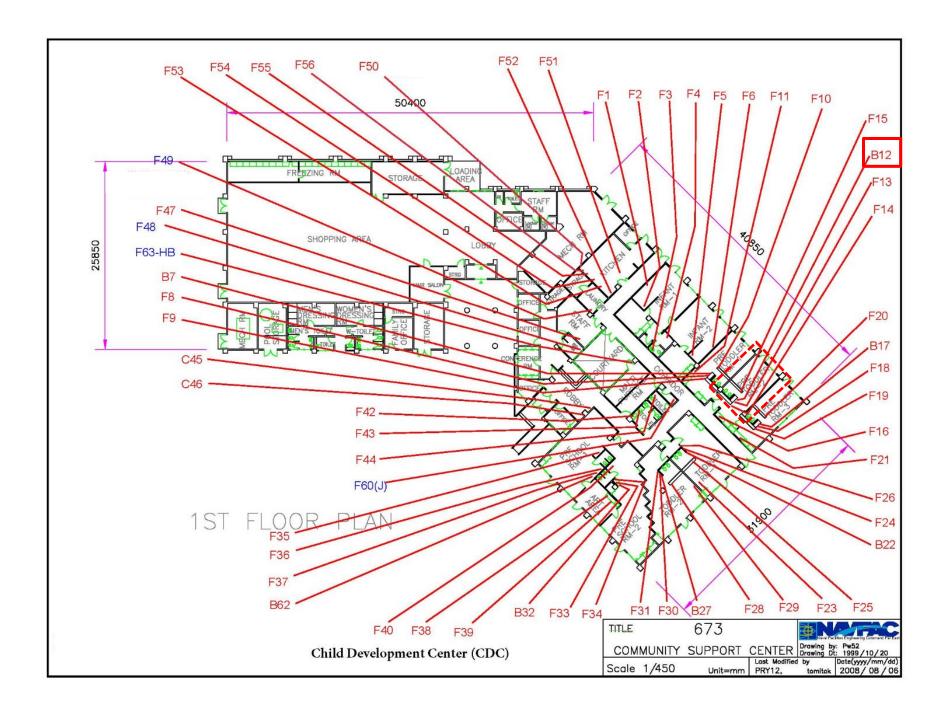

(3) Floor Plan of Ikego Child Development Center

- 1. The safety and health of children and staff at our Child Development Centers (CDC), Schools, and Youth Centers (YC) is my top priority. In an earlier letter announcing our drinking water testing program, we tested all water outlets that could potentially be used for cooking, washing, or drinking at our Schools, CDCs, and YCs in the Ikego Housing Complex.
- 2. We received the results of recent water testing of 54 drinking water outlets at Ikego Child Development Center. Initial sampling results for all drinking water intended for consumption, to include drinking water and water intended for cooking or washing, was at or below the Navy lead screening level of 15 parts per billion (PPB).
- 3. Out of an abundance of caution, 1 outlet at the 15 PPB screening level was immediately removed from service and additional testing was conducted. Follow-up sampling results provided confirmation that the bubbler fountain in the Pre-toddler room #2 exceeded the 15 PPB screening level, which is the level requiring action to include additional testing and corrective measures. Lead in drinking water typically comes from the existing plumbing inside buildings including service lines, fittings, solder, water coolers, or water faucets. Lead is more likely to be found in drinking water when the water has not been run for an extended period of time and has been sitting in the system (e.g., overnight, weekends, etc.).
- 4. Details on the corrective actions we plan to take to reduce the amount of lead in water at this fixture, are discussed in enclosure (1). Also, enclosure (2) and enclosure (3) indicates the location of the fixtures that had lead levels higher than the screening level.
- 5. I know this issue will generate more questions than this letter can answer. If you have any questions or concerns regarding the LIPA Program, please contact the Fleet Activities Yokosuka Public Affairs Officer at CFAYPublicAffairsOfficer@gmail.com.

## Subj: DRINKING WATER LEAD SAMPLING RESULTS AT IKEGO CHILD DEVELOPMENT CENTER

6. Here are some additional resources you may find informative:

EPA (lead in drinking water in schools and day care centers) https://www.epa.gov/ground-water-and-drinking-water/3ts-reducing-lead-drinking-water 7. Annual water quality report for the installation:

https://cnrj.cnic.navy.mil/Operations-and-Management/Water-Quality-Information/Water-quality-reports/#CFAY

- 8. If you have any health related questions or concerns about lead exposure, you are encouraged to contact your health care provider or if you are a TRICARE beneficiary use the Yokosuka Naval Hospital central appointment line at 243-5352. If unable to acquire information from previously discussed sources, please contact my staff immediately.
- 9. Rest assured that my team and I will continue to monitor, test water quality and take actions where necessary at Ikego Child Development Center to ensure our drinking water lead levels are lower than screening levels. I am committed to the safety and health of all personnel and family members using our facilities and will keep you updated on this issue.

A floor plan of the FLEACT Yokosuka, Ikego CDC has also been included to show the locations for the fixtures that exceeded 15 ppb.

**Table 1** provides a description of each sampling location using three columns; *Category*, *Sampling ID*, and *Outlet Description*. The *Category* column gives information about whether the outlet is used for drinking water (water fountain), cooking (food preparation), or washing (primarily hand-washing or brushing teeth). The *Sample ID* column is the identification used to label each sample bottle. The *Outlet Description* column contains additional information to describe the outlet sampled under each category.

### Floor Plan - Ikego Child Development Center (Building 673)

F = Faucet

C = Cooler water fountain

B = Bubbler water fountain

S = Shower

J = Janitor sink

HB = Hose Bib

Enclosure (3)