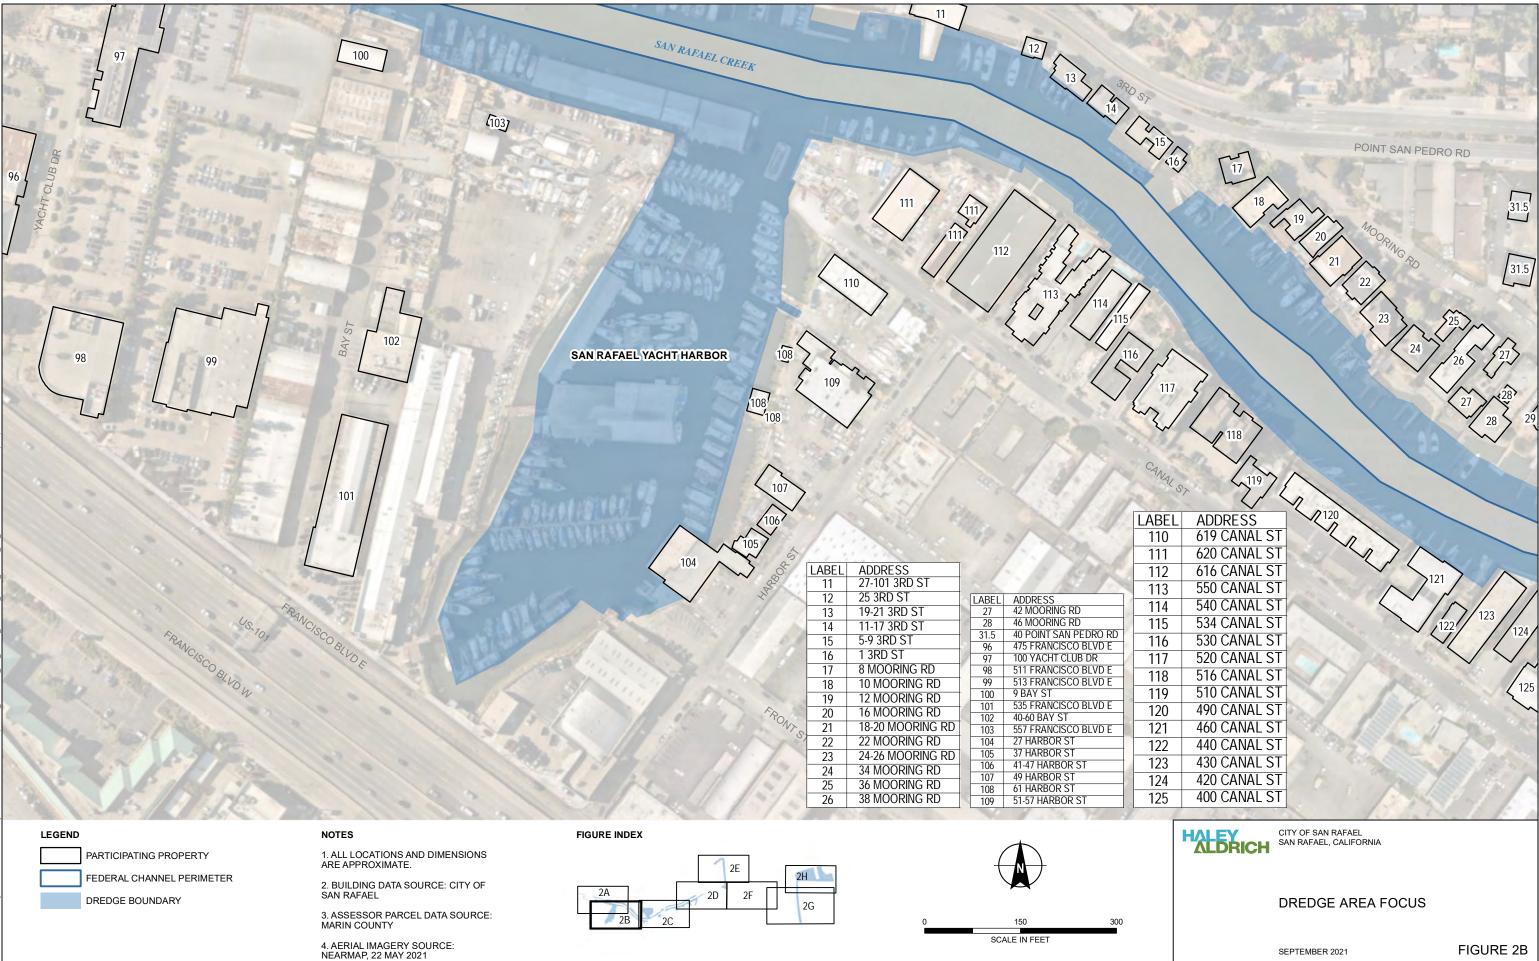

# 2. **PROPOSED PROJECT**:

**Project Site Location**: The project site located in the City of San Rafael, Marin County, California.

**Project Site Description**: The site encompasses approximately 51 acres and is located within the nonfederal portion of San Rafael Creek at, in the City of San Rafael, Marin County, as depicted in Figures 1-6.

PARTICIPATING PROPERTY

FEDERAL CHANNEL PERIMETER

DREDGE BOUNDARY

### NOTES

1. ALL LOCATIONS AND DIMENSIONS ARE APPROXIMATE.

2. BUILDING DATA SOURCE: CITY OF SAN RAFAEL

3. ASSESSOR PARCEL DATA SOURCE: MARIN COUNTY

4. AERIAL IMAGERY SOURCE: NEARMAP, 22 MAY 2021

#### FIGURE INDEX

|                    | LABEL    | ADDRESS                                                                                                                                                                                                                                                                                                                                                                                                                                                                                                                                                                                                                                                                                             |    | LABEL      | ADDRESS                                      |
|--------------------|----------|-----------------------------------------------------------------------------------------------------------------------------------------------------------------------------------------------------------------------------------------------------------------------------------------------------------------------------------------------------------------------------------------------------------------------------------------------------------------------------------------------------------------------------------------------------------------------------------------------------------------------------------------------------------------------------------------------------|----|------------|----------------------------------------------|
| (Carton)           | 1        | 473 3RD ST                                                                                                                                                                                                                                                                                                                                                                                                                                                                                                                                                                                                                                                                                          | -  | 92         | 375 FRANCISCO BLVD E                         |
|                    | 2        | 351-471 3RD ST                                                                                                                                                                                                                                                                                                                                                                                                                                                                                                                                                                                                                                                                                      | -  | 93<br>94   | 377 FRANCISCO BLVD E<br>200 YACHT CLUB DR    |
|                    | 3        | 209-353 3RD ST                                                                                                                                                                                                                                                                                                                                                                                                                                                                                                                                                                                                                                                                                      | -  | 94<br>95   | 445 FRANCISCO BLVD E                         |
|                    | 3.5      | 207-353 SKD 31<br>201 3RD ST                                                                                                                                                                                                                                                                                                                                                                                                                                                                                                                                                                                                                                                                        | -  | 96         | 475 FRANCISCO BLVD E                         |
| 1-11               |          |                                                                                                                                                                                                                                                                                                                                                                                                                                                                                                                                                                                                                                                                                                     |    | 97         | 100 YACHT CLUB DR                            |
| 1.000              | 4        | 179-181 3RD ST                                                                                                                                                                                                                                                                                                                                                                                                                                                                                                                                                                                                                                                                                      |    | 98<br>99   | 511 FRANCISCO BLVD E<br>513 FRANCISCO BLVD E |
|                    | 5        | 171 3RD ST                                                                                                                                                                                                                                                                                                                                                                                                                                                                                                                                                                                                                                                                                          |    | 100        | 9 BAY ST                                     |
| 1000               | 6        | 145-151 3RD ST                                                                                                                                                                                                                                                                                                                                                                                                                                                                                                                                                                                                                                                                                      |    | 100        | 535 FRANCISCO BLVD E                         |
| 1000               | 7        | 143 3RD ST                                                                                                                                                                                                                                                                                                                                                                                                                                                                                                                                                                                                                                                                                          |    | 102        | 40-60 BAY ST                                 |
| 07.44              | 8        | 135 3RD ST                                                                                                                                                                                                                                                                                                                                                                                                                                                                                                                                                                                                                                                                                          |    | 103        | 557 FRANCISCO BLVD E                         |
| an                 | 9        | 115-117 3RD ST                                                                                                                                                                                                                                                                                                                                                                                                                                                                                                                                                                                                                                                                                      |    | 104<br>105 | 27 HARBOR ST<br>37 HARBOR ST                 |
|                    | 10       | 111 3RD ST                                                                                                                                                                                                                                                                                                                                                                                                                                                                                                                                                                                                                                                                                          | -  | 105        | 41-47 HARBOR ST                              |
| 5 1                | 11       | 27-101 3RD ST                                                                                                                                                                                                                                                                                                                                                                                                                                                                                                                                                                                                                                                                                       |    | 107        | 49 HARBOR ST                                 |
| 100                | 12       | 25 3RD ST                                                                                                                                                                                                                                                                                                                                                                                                                                                                                                                                                                                                                                                                                           | •  | 108        | 61 HARBOR ST                                 |
|                    | 13       | 19-21 3RD ST                                                                                                                                                                                                                                                                                                                                                                                                                                                                                                                                                                                                                                                                                        | •  | 109<br>110 | 51-57 HARBOR ST<br>619 CANAL ST              |
|                    |          | 11-17 3RD ST                                                                                                                                                                                                                                                                                                                                                                                                                                                                                                                                                                                                                                                                                        |    | 111        | 620 CANAL ST                                 |
|                    | 14       |                                                                                                                                                                                                                                                                                                                                                                                                                                                                                                                                                                                                                                                                                                     | 4  | 112        | 616 CANAL ST                                 |
|                    | 15       | 5-9 3RD ST                                                                                                                                                                                                                                                                                                                                                                                                                                                                                                                                                                                                                                                                                          |    | 113        | 550 CANAL ST                                 |
|                    | 16       | 1 3RD ST                                                                                                                                                                                                                                                                                                                                                                                                                                                                                                                                                                                                                                                                                            |    | 114<br>115 | 540 CANAL ST<br>534 CANAL ST                 |
| S. 9               |          | the little                                                                                                                                                                                                                                                                                                                                                                                                                                                                                                                                                                                                                                                                                          |    | 115        | FOO CANAL CT                                 |
| 100                | -        | 100                                                                                                                                                                                                                                                                                                                                                                                                                                                                                                                                                                                                                                                                                                 | L  | 6 M        | S30 CANAL ST                                 |
|                    |          | 110 . 50                                                                                                                                                                                                                                                                                                                                                                                                                                                                                                                                                                                                                                                                                            |    |            | K<br>↓                                       |
|                    |          | a second and the first second s |    | 23.22      | Z                                            |
|                    |          |                                                                                                                                                                                                                                                                                                                                                                                                                                                                                                                                                                                                                                                                                                     |    |            | 1 1 1 1 1 1 1 1 1 1 1 1 1 1 1 1 1 1 1        |
| 113                |          | 1. 1. 1                                                                                                                                                                                                                                                                                                                                                                                                                                                                                                                                                                                                                                                                                             |    | 23         | A This                                       |
|                    | <u> </u> | 10                                                                                                                                                                                                                                                                                                                                                                                                                                                                                                                                                                                                                                                                                                  |    | 9          | Car 100                                      |
|                    |          | 10                                                                                                                                                                                                                                                                                                                                                                                                                                                                                                                                                                                                                                                                                                  |    |            | 2 1 10 3                                     |
|                    |          | L 11                                                                                                                                                                                                                                                                                                                                                                                                                                                                                                                                                                                                                                                                                                |    |            | ~ / Ea                                       |
|                    |          |                                                                                                                                                                                                                                                                                                                                                                                                                                                                                                                                                                                                                                                                                                     |    |            |                                              |
|                    |          |                                                                                                                                                                                                                                                                                                                                                                                                                                                                                                                                                                                                                                                                                                     |    |            | 23                                           |
|                    |          |                                                                                                                                                                                                                                                                                                                                                                                                                                                                                                                                                                                                                                                                                                     |    |            | [12]                                         |
|                    |          |                                                                                                                                                                                                                                                                                                                                                                                                                                                                                                                                                                                                                                                                                                     |    |            |                                              |
|                    |          |                                                                                                                                                                                                                                                                                                                                                                                                                                                                                                                                                                                                                                                                                                     |    |            | 13                                           |
|                    |          |                                                                                                                                                                                                                                                                                                                                                                                                                                                                                                                                                                                                                                                                                                     |    |            |                                              |
|                    |          |                                                                                                                                                                                                                                                                                                                                                                                                                                                                                                                                                                                                                                                                                                     |    |            | 14                                           |
|                    |          |                                                                                                                                                                                                                                                                                                                                                                                                                                                                                                                                                                                                                                                                                                     |    |            |                                              |
|                    |          |                                                                                                                                                                                                                                                                                                                                                                                                                                                                                                                                                                                                                                                                                                     |    |            |                                              |
| (11) - <b>[</b> -3 | 12       |                                                                                                                                                                                                                                                                                                                                                                                                                                                                                                                                                                                                                                                                                                     |    |            |                                              |
|                    | 14-16    |                                                                                                                                                                                                                                                                                                                                                                                                                                                                                                                                                                                                                                                                                                     |    |            |                                              |
| 1                  | Sec.     |                                                                                                                                                                                                                                                                                                                                                                                                                                                                                                                                                                                                                                                                                                     |    |            |                                              |
| 100                | 40.8     | 111 / /1                                                                                                                                                                                                                                                                                                                                                                                                                                                                                                                                                                                                                                                                                            | >  |            |                                              |
|                    | 5.00     | 1 4                                                                                                                                                                                                                                                                                                                                                                                                                                                                                                                                                                                                                                                                                                 | 11 | //         |                                              |
|                    |          |                                                                                                                                                                                                                                                                                                                                                                                                                                                                                                                                                                                                                                                                                                     | "  | /          |                                              |
|                    | 1        |                                                                                                                                                                                                                                                                                                                                                                                                                                                                                                                                                                                                                                                                                                     | /  | 112        | 132 ~                                        |
|                    | $\wedge$ | ///                                                                                                                                                                                                                                                                                                                                                                                                                                                                                                                                                                                                                                                                                                 |    | 112        | 13517                                        |
|                    | 110      | CAN VI                                                                                                                                                                                                                                                                                                                                                                                                                                                                                                                                                                                                                                                                                              |    | /          |                                              |
|                    | 110      | · · · · ·                                                                                                                                                                                                                                                                                                                                                                                                                                                                                                                                                                                                                                                                                           |    |            | 113 No 11                                    |
| 1200               |          | 2.2                                                                                                                                                                                                                                                                                                                                                                                                                                                                                                                                                                                                                                                                                                 |    |            |                                              |
|                    |          | CAWAL ST                                                                                                                                                                                                                                                                                                                                                                                                                                                                                                                                                                                                                                                                                            |    | 13         | D ] /114////                                 |
|                    |          | 1 57 5                                                                                                                                                                                                                                                                                                                                                                                                                                                                                                                                                                                                                                                                                              |    | 13         | 113 114                                      |
|                    |          | J ST ST                                                                                                                                                                                                                                                                                                                                                                                                                                                                                                                                                                                                                                                                                             |    | 1          | D ] /114////                                 |
| 108                |          |                                                                                                                                                                                                                                                                                                                                                                                                                                                                                                                                                                                                                                                                                                     |    | 14         | D ] /114////                                 |
| 103                | 109      | ST S                                                                                                                                                                                                                                                                                                                                                                                                                                                                                                                                                                                                                                                            |    | 1          | 114                                          |
| 108                |          | CITY OF SAN RAFAEL                                                                                                                                                                                                                                                                                                                                                                                                                                                                                                                                                                                                                                                                                  |    |            | 114                                          |
| 108<br>HX          |          | A HARD                                                                                                                                                                                                                                                                                                                                                                                                                                                                                                                                                                                                                                                                                              |    |            | 114                                          |
| 108                |          | CITY OF SAN RAFAEL                                                                                                                                                                                                                                                                                                                                                                                                                                                                                                                                                                                                                                                                                  |    |            | 114                                          |
| 108                |          | CITY OF SAN RAFAEL                                                                                                                                                                                                                                                                                                                                                                                                                                                                                                                                                                                                                                                                                  |    | IA         | 114                                          |
| 108                |          | CITY OF SAN RAFAEL<br>SAN RAFAEL, CALIFO                                                                                                                                                                                                                                                                                                                                                                                                                                                                                                                                                                                                                                                            | RN |            | 114                                          |
| 108                |          | CITY OF SAN RAFAEL                                                                                                                                                                                                                                                                                                                                                                                                                                                                                                                                                                                                                                                                                  | RN |            | 114                                          |
| 108                |          | CITY OF SAN RAFAEL<br>SAN RAFAEL, CALIFO                                                                                                                                                                                                                                                                                                                                                                                                                                                                                                                                                                                                                                                            | RN |            | 114                                          |
| 108                |          | CITY OF SAN RAFAEL<br>SAN RAFAEL, CALIFO                                                                                                                                                                                                                                                                                                                                                                                                                                                                                                                                                                                                                                                            | RN |            | US                                           |
|                    |          | CITY OF SAN RAFAEL<br>SAN RAFAEL, CALIFO                                                                                                                                                                                                                                                                                                                                                                                                                                                                                                                                                                                                                                                            | RN |            | 114                                          |