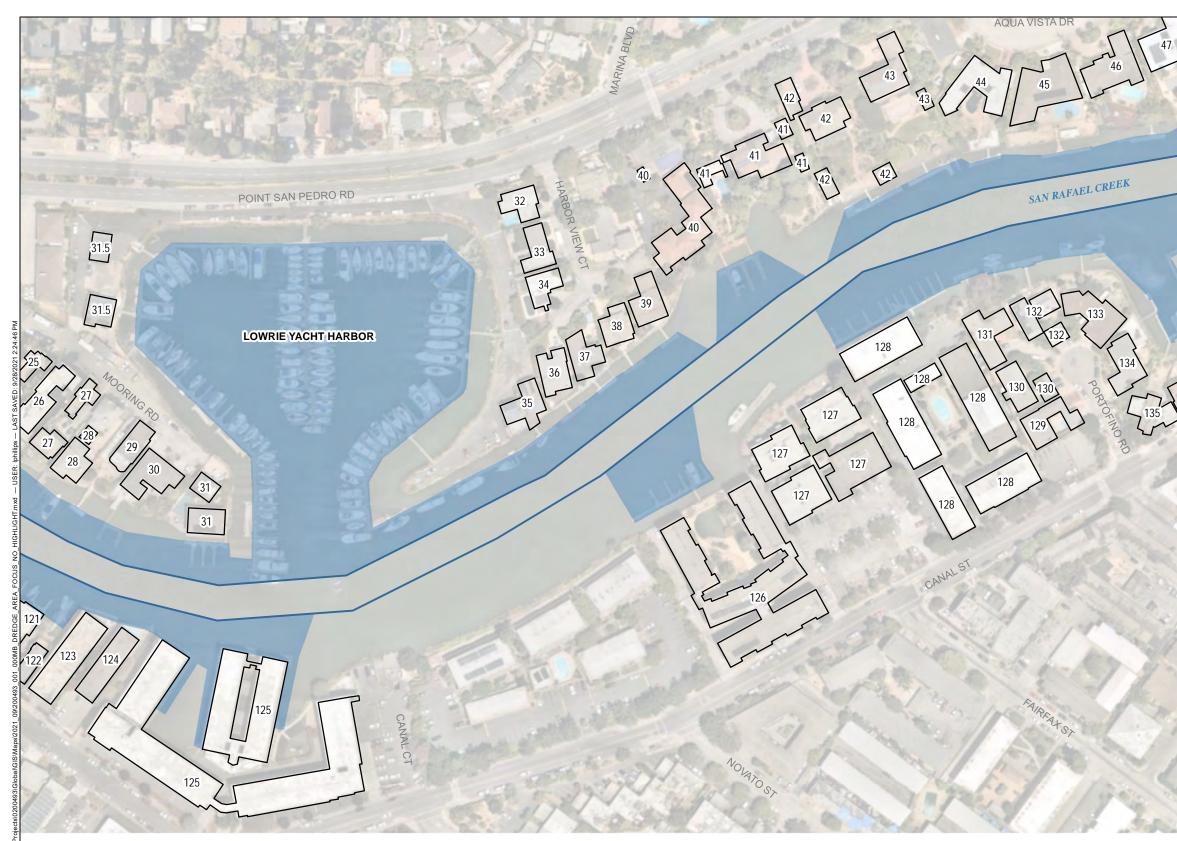

# 2. **PROPOSED PROJECT**:

**Project Site Location**: The project site located in the City of San Rafael, Marin County, California.

**Project Site Description**: The site encompasses approximately 51 acres and is located within the nonfederal portion of San Rafael Creek at, in the City of San Rafael, Marin County, as depicted in Figures 1-6.

PARTICIPATING PROPERTY

FEDERAL CHANNEL PERIMETER

DREDGE BOUNDARY

### NOTES

1. ALL LOCATIONS AND DIMENSIONS ARE APPROXIMATE.

2. BUILDING DATA SOURCE: CITY OF SAN RAFAEL

3. ASSESSOR PARCEL DATA SOURCE: MARIN COUNTY

4. AERIAL IMAGERY SOURCE: NEARMAP, 22 MAY 2021

#### FIGURE INDEX

|                    | LABEL    | ADDRESS                                                                                                                                                                                                                                                                                                                                                                                                                                                                                                                                                                                                                                                                                             |    | LABEL      | ADDRESS                                      |
|--------------------|----------|-----------------------------------------------------------------------------------------------------------------------------------------------------------------------------------------------------------------------------------------------------------------------------------------------------------------------------------------------------------------------------------------------------------------------------------------------------------------------------------------------------------------------------------------------------------------------------------------------------------------------------------------------------------------------------------------------------|----|------------|----------------------------------------------|
| (Carton)           | 1        | 473 3RD ST                                                                                                                                                                                                                                                                                                                                                                                                                                                                                                                                                                                                                                                                                          | -  | 92         | 375 FRANCISCO BLVD E                         |
|                    | 2        | 351-471 3RD ST                                                                                                                                                                                                                                                                                                                                                                                                                                                                                                                                                                                                                                                                                      | -  | 93<br>94   | 377 FRANCISCO BLVD E<br>200 YACHT CLUB DR    |
|                    | 3        | 209-353 3RD ST                                                                                                                                                                                                                                                                                                                                                                                                                                                                                                                                                                                                                                                                                      | -  | 94<br>95   | 445 FRANCISCO BLVD E                         |
|                    | 3.5      | 207-353 SKD 31<br>201 3RD ST                                                                                                                                                                                                                                                                                                                                                                                                                                                                                                                                                                                                                                                                        | -  | 96         | 475 FRANCISCO BLVD E                         |
| 1-11               |          |                                                                                                                                                                                                                                                                                                                                                                                                                                                                                                                                                                                                                                                                                                     |    | 97         | 100 YACHT CLUB DR                            |
| 1.000              | 4        | 179-181 3RD ST                                                                                                                                                                                                                                                                                                                                                                                                                                                                                                                                                                                                                                                                                      |    | 98<br>99   | 511 FRANCISCO BLVD E<br>513 FRANCISCO BLVD E |
|                    | 5        | 171 3RD ST                                                                                                                                                                                                                                                                                                                                                                                                                                                                                                                                                                                                                                                                                          |    | 100        | 9 BAY ST                                     |
| 1000               | 6        | 145-151 3RD ST                                                                                                                                                                                                                                                                                                                                                                                                                                                                                                                                                                                                                                                                                      |    | 100        | 535 FRANCISCO BLVD E                         |
| 1000               | 7        | 143 3RD ST                                                                                                                                                                                                                                                                                                                                                                                                                                                                                                                                                                                                                                                                                          |    | 102        | 40-60 BAY ST                                 |
| 07.44              | 8        | 135 3RD ST                                                                                                                                                                                                                                                                                                                                                                                                                                                                                                                                                                                                                                                                                          |    | 103        | 557 FRANCISCO BLVD E                         |
| an                 | 9        | 115-117 3RD ST                                                                                                                                                                                                                                                                                                                                                                                                                                                                                                                                                                                                                                                                                      |    | 104<br>105 | 27 HARBOR ST<br>37 HARBOR ST                 |
|                    | 10       | 111 3RD ST                                                                                                                                                                                                                                                                                                                                                                                                                                                                                                                                                                                                                                                                                          | -  | 105        | 41-47 HARBOR ST                              |
| 5 1                | 11       | 27-101 3RD ST                                                                                                                                                                                                                                                                                                                                                                                                                                                                                                                                                                                                                                                                                       |    | 107        | 49 HARBOR ST                                 |
| 100                | 12       | 25 3RD ST                                                                                                                                                                                                                                                                                                                                                                                                                                                                                                                                                                                                                                                                                           | •  | 108        | 61 HARBOR ST                                 |
|                    | 13       | 19-21 3RD ST                                                                                                                                                                                                                                                                                                                                                                                                                                                                                                                                                                                                                                                                                        | •  | 109<br>110 | 51-57 HARBOR ST<br>619 CANAL ST              |
|                    |          | 11-17 3RD ST                                                                                                                                                                                                                                                                                                                                                                                                                                                                                                                                                                                                                                                                                        |    | 111        | 620 CANAL ST                                 |
|                    | 14       |                                                                                                                                                                                                                                                                                                                                                                                                                                                                                                                                                                                                                                                                                                     | 4  | 112        | 616 CANAL ST                                 |
|                    | 15       | 5-9 3RD ST                                                                                                                                                                                                                                                                                                                                                                                                                                                                                                                                                                                                                                                                                          |    | 113        | 550 CANAL ST                                 |
|                    | 16       | 1 3RD ST                                                                                                                                                                                                                                                                                                                                                                                                                                                                                                                                                                                                                                                                                            |    | 114<br>115 | 540 CANAL ST<br>534 CANAL ST                 |
| S. 9               |          | the little                                                                                                                                                                                                                                                                                                                                                                                                                                                                                                                                                                                                                                                                                          |    | 115        | FOO CANAL CT                                 |
| 100                | -        | 100                                                                                                                                                                                                                                                                                                                                                                                                                                                                                                                                                                                                                                                                                                 | L  | 6 M        | S30 CANAL ST                                 |
|                    |          | 110 . 50                                                                                                                                                                                                                                                                                                                                                                                                                                                                                                                                                                                                                                                                                            |    |            | K<br>↓                                       |
|                    |          | a second and the first second s |    | 23.22      | Z                                            |
|                    |          |                                                                                                                                                                                                                                                                                                                                                                                                                                                                                                                                                                                                                                                                                                     |    |            | 1 1 1 1 1 1 1 1 1 1 1 1 1 1 1 1 1 1 1        |
| 113                |          | 1. 1. 1                                                                                                                                                                                                                                                                                                                                                                                                                                                                                                                                                                                                                                                                                             |    | 23         | A This                                       |
|                    | <u> </u> | 10                                                                                                                                                                                                                                                                                                                                                                                                                                                                                                                                                                                                                                                                                                  |    | 9          | Car 100                                      |
|                    |          | 10                                                                                                                                                                                                                                                                                                                                                                                                                                                                                                                                                                                                                                                                                                  |    |            | 2 1 10 3                                     |
|                    |          | L 11                                                                                                                                                                                                                                                                                                                                                                                                                                                                                                                                                                                                                                                                                                |    |            | ~ / Ea                                       |
|                    |          |                                                                                                                                                                                                                                                                                                                                                                                                                                                                                                                                                                                                                                                                                                     |    |            |                                              |
|                    |          |                                                                                                                                                                                                                                                                                                                                                                                                                                                                                                                                                                                                                                                                                                     |    |            | 23                                           |
|                    |          |                                                                                                                                                                                                                                                                                                                                                                                                                                                                                                                                                                                                                                                                                                     |    |            | [12]                                         |
|                    |          |                                                                                                                                                                                                                                                                                                                                                                                                                                                                                                                                                                                                                                                                                                     |    |            |                                              |
|                    |          |                                                                                                                                                                                                                                                                                                                                                                                                                                                                                                                                                                                                                                                                                                     |    |            | 13                                           |
|                    |          |                                                                                                                                                                                                                                                                                                                                                                                                                                                                                                                                                                                                                                                                                                     |    |            |                                              |
|                    |          |                                                                                                                                                                                                                                                                                                                                                                                                                                                                                                                                                                                                                                                                                                     |    |            | 14                                           |
|                    |          |                                                                                                                                                                                                                                                                                                                                                                                                                                                                                                                                                                                                                                                                                                     |    |            |                                              |
|                    |          |                                                                                                                                                                                                                                                                                                                                                                                                                                                                                                                                                                                                                                                                                                     |    |            |                                              |
| (11) - <b>[</b> -3 | 12       |                                                                                                                                                                                                                                                                                                                                                                                                                                                                                                                                                                                                                                                                                                     |    |            |                                              |
|                    | 14-16    |                                                                                                                                                                                                                                                                                                                                                                                                                                                                                                                                                                                                                                                                                                     |    |            |                                              |
| 1                  | Sec.     |                                                                                                                                                                                                                                                                                                                                                                                                                                                                                                                                                                                                                                                                                                     |    |            |                                              |
| 100                | 40.8     | 111 / /1                                                                                                                                                                                                                                                                                                                                                                                                                                                                                                                                                                                                                                                                                            | >  |            |                                              |
|                    | 5.00     | 1 4                                                                                                                                                                                                                                                                                                                                                                                                                                                                                                                                                                                                                                                                                                 | 11 | //         |                                              |
|                    |          |                                                                                                                                                                                                                                                                                                                                                                                                                                                                                                                                                                                                                                                                                                     | "  | /          |                                              |
|                    | 1        |                                                                                                                                                                                                                                                                                                                                                                                                                                                                                                                                                                                                                                                                                                     | /  | 112        | 132 ~                                        |
|                    | $\wedge$ | ///                                                                                                                                                                                                                                                                                                                                                                                                                                                                                                                                                                                                                                                                                                 |    | 112        | 13517                                        |
|                    | 110      | CAN VI                                                                                                                                                                                                                                                                                                                                                                                                                                                                                                                                                                                                                                                                                              |    | /          |                                              |
|                    | 110      | · · · · ·                                                                                                                                                                                                                                                                                                                                                                                                                                                                                                                                                                                                                                                                                           |    |            | 113 No 11                                    |
| 1200               |          | 2.2                                                                                                                                                                                                                                                                                                                                                                                                                                                                                                                                                                                                                                                                                                 |    |            |                                              |
|                    |          | CAWAL ST                                                                                                                                                                                                                                                                                                                                                                                                                                                                                                                                                                                                                                                                                            |    | 13         | D ] /114////                                 |
|                    |          | 1 57 5                                                                                                                                                                                                                                                                                                                                                                                                                                                                                                                                                                                                                                                                                              |    | 13         | 113 114                                      |
|                    |          | J ST ST                                                                                                                                                                                                                                                                                                                                                                                                                                                                                                                                                                                                                                                                                             |    | 1          | D ] /114////                                 |
| 108                |          |                                                                                                                                                                                                                                                                                                                                                                                                                                                                                                                                                                                                                                                                                                     |    | 14         | D ] /114////                                 |
| 103                | 109      | ST S                                                                                                                                                                                                                                                                                                                                                                                                                                                                                                                                                                                                                                                            |    | 1          | 114                                          |
| 108                |          | CITY OF SAN RAFAEL                                                                                                                                                                                                                                                                                                                                                                                                                                                                                                                                                                                                                                                                                  |    |            | 114                                          |
| 108<br>HX          |          | A HARD                                                                                                                                                                                                                                                                                                                                                                                                                                                                                                                                                                                                                                                                                              |    |            | 114                                          |
| 108                |          | CITY OF SAN RAFAEL                                                                                                                                                                                                                                                                                                                                                                                                                                                                                                                                                                                                                                                                                  |    |            | 114                                          |
| 108                |          | CITY OF SAN RAFAEL                                                                                                                                                                                                                                                                                                                                                                                                                                                                                                                                                                                                                                                                                  |    | IA         | 114                                          |
| 108                |          | CITY OF SAN RAFAEL<br>SAN RAFAEL, CALIFO                                                                                                                                                                                                                                                                                                                                                                                                                                                                                                                                                                                                                                                            | RN |            | 114                                          |
| 108                |          | CITY OF SAN RAFAEL                                                                                                                                                                                                                                                                                                                                                                                                                                                                                                                                                                                                                                                                                  | RN |            | 114                                          |
| 108                |          | CITY OF SAN RAFAEL<br>SAN RAFAEL, CALIFO                                                                                                                                                                                                                                                                                                                                                                                                                                                                                                                                                                                                                                                            | RN |            | 114                                          |
| 108                |          | CITY OF SAN RAFAEL<br>SAN RAFAEL, CALIFO                                                                                                                                                                                                                                                                                                                                                                                                                                                                                                                                                                                                                                                            | RN |            | US                                           |
|                    |          | CITY OF SAN RAFAEL<br>SAN RAFAEL, CALIFO                                                                                                                                                                                                                                                                                                                                                                                                                                                                                                                                                                                                                                                            | RN |            | 114                                          |