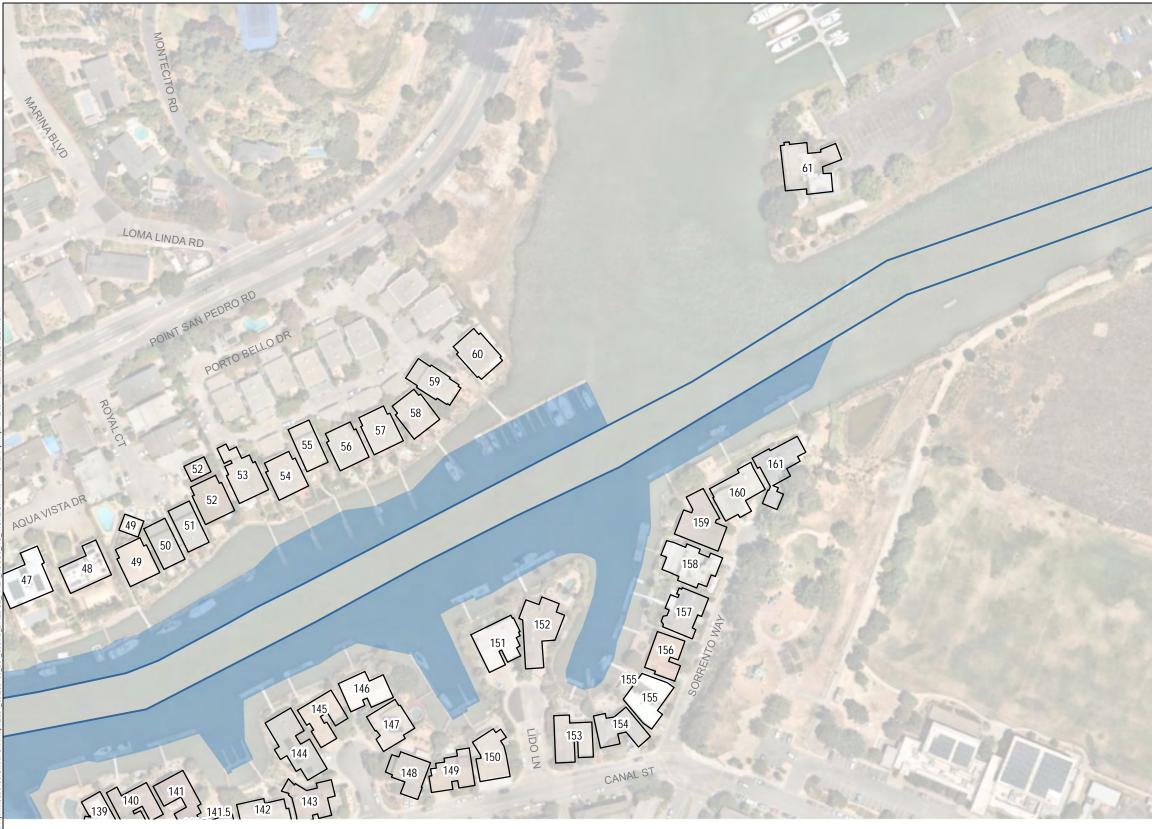

# 2. **PROPOSED PROJECT**:

**Project Site Location**: The project site located in the City of San Rafael, Marin County, California.

**Project Site Description**: The site encompasses approximately 51 acres and is located within the nonfederal portion of San Rafael Creek at, in the City of San Rafael, Marin County, as depicted in Figures 1-6.

PARTICIPATING PROPERTY

FEDERAL CHANNEL PERIMETER

DREDGE BOUNDARY

#### NOTES

1. ALL LOCATIONS AND DIMENSIONS ARE APPROXIMATE.

2. BUILDING DATA SOURCE: CITY OF SAN RAFAEL

3. ASSESSOR PARCEL DATA SOURCE: MARIN COUNTY

4. AERIAL IMAGERY SOURCE: NEARMAP, 22 MAY 2021