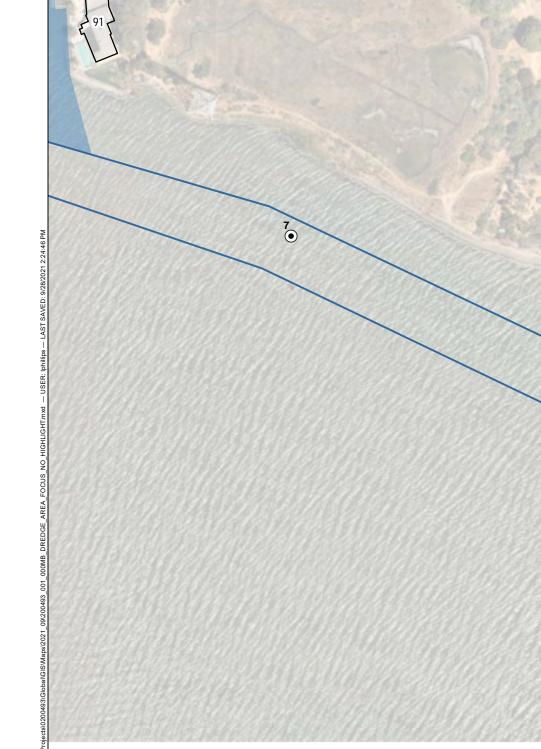

# 2. **PROPOSED PROJECT**:

**Project Site Location**: The project site located in the City of San Rafael, Marin County, California.

**Project Site Description**: The site encompasses approximately 51 acres and is located within the nonfederal portion of San Rafael Creek at, in the City of San Rafael, Marin County, as depicted in Figures 1-6.

PARTICIPATING PROPERTY

FEDERAL CHANNEL PERIMETER

DREDGE BOUNDARY

### NOTES

1. ALL LOCATIONS AND DIMENSIONS ARE APPROXIMATE.

2. BUILDING DATA SOURCE: CITY OF SAN RAFAEL

3. ASSESSOR PARCEL DATA SOURCE: MARIN COUNTY

4. AERIAL IMAGERY SOURCE: NEARMAP, 22 MAY 2021