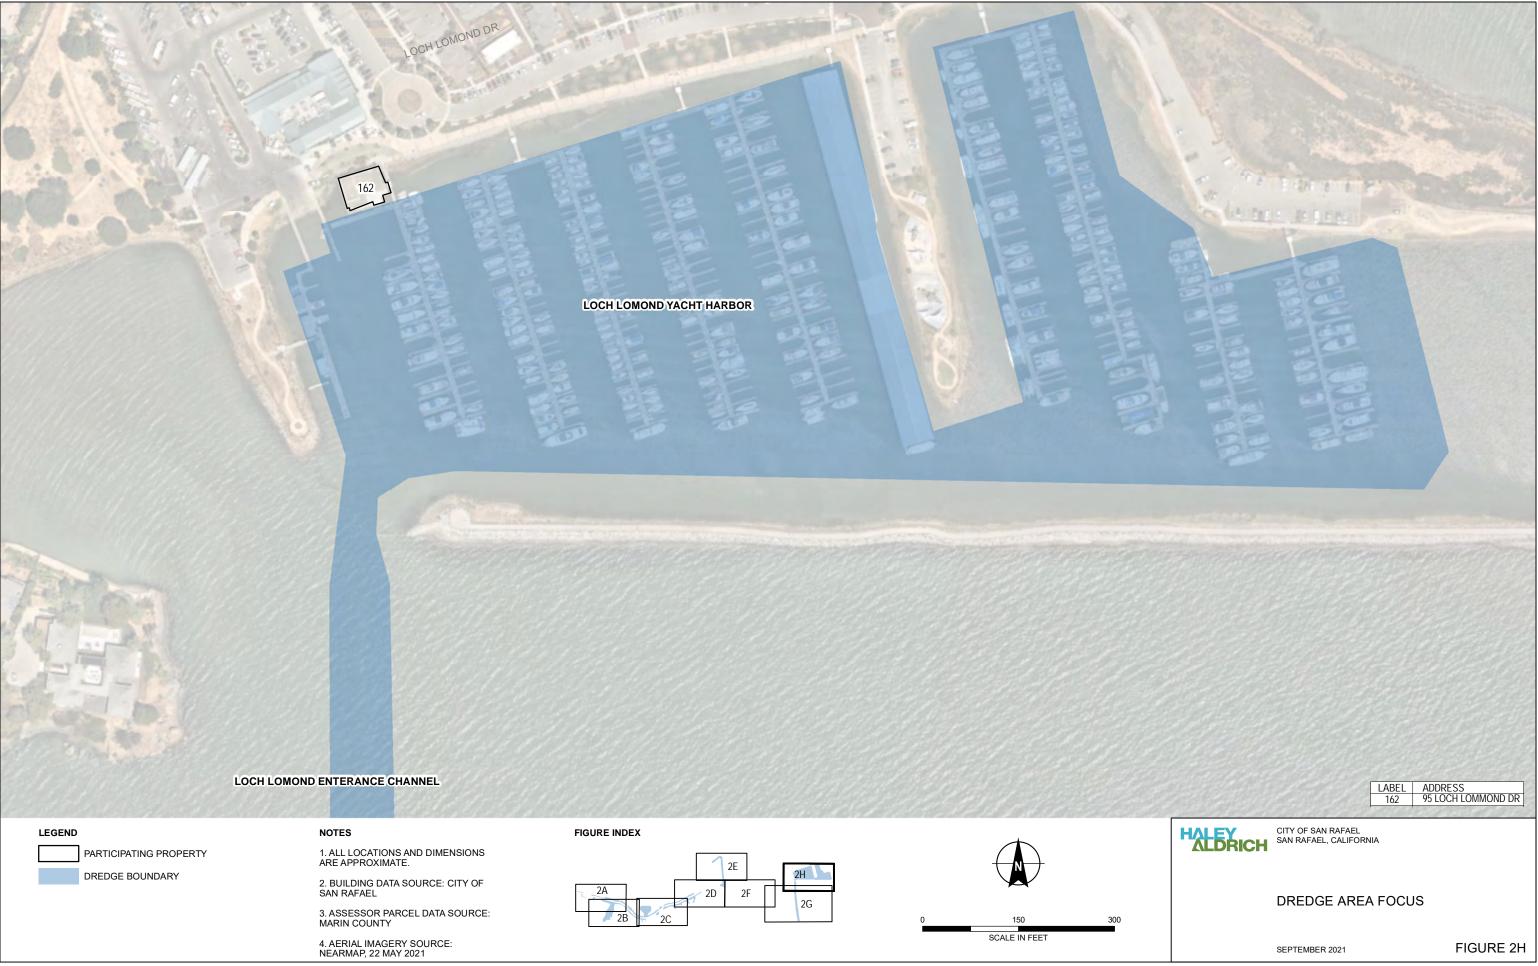

# 2. **PROPOSED PROJECT**:

**Project Site Location**: The project site located in the City of San Rafael, Marin County, California.

**Project Site Description**: The site encompasses approximately 51 acres and is located within the nonfederal portion of San Rafael Creek at, in the City of San Rafael, Marin County, as depicted in Figures 1-6.

**Project Description**: As shown in the attached drawings, the applicant plans to remove approximately 56,950 cubic yards (cys) of sediment from the 4.8-acre (approximately) basin in an initial episode and a total of 250,000 cys over the life of the permit. The design depth for the proposed project is -6 feet MLLW plus an

additional 1-foot overdredge allowance in the main San Rafael Creek, and -8 feet MLLW, plus an additional 1foot overdredge allowance in Loch Lomond Marina and entrance channel. The material would be removed using a clamshell or excavator and removed by barge to an inbay disposal site, such as the San Pablo Bay Disposal site (SF-10) or a permitted beneficial reuse site.

PARTICIPATING PROPERTY

FEDERAL CHANNEL PERIMETER

DREDGE BOUNDARY

### NOTES

1. ALL LOCATIONS AND DIMENSIONS ARE APPROXIMATE.

2. BUILDING DATA SOURCE: CITY OF SAN RAFAEL

3. ASSESSOR PARCEL DATA SOURCE: MARIN COUNTY

4. AERIAL IMAGERY SOURCE: NEARMAP, 22 MAY 2021