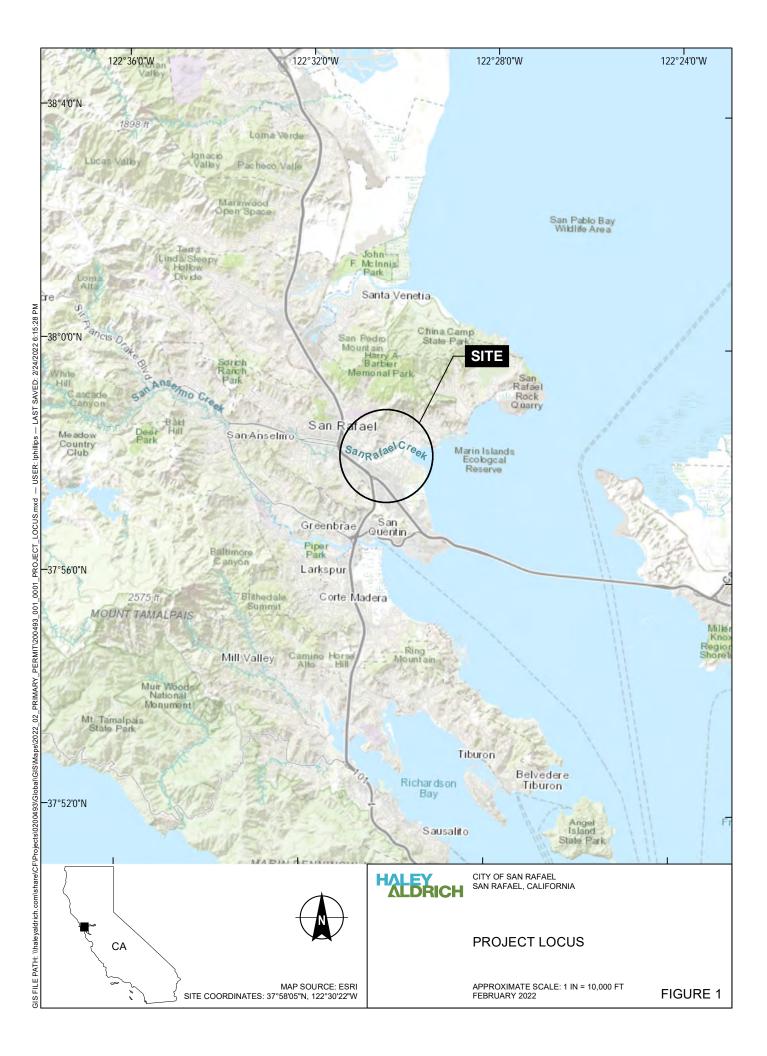

PARTICIPATING PROPERTY

FEDERAL CHANNEL PERIMETER

DREDGE BOUNDARY

### NOTES

1. ALL LOCATIONS AND DIMENSIONS ARE APPROXIMATE.

2. BUILDING DATA SOURCE: CITY OF SAN RAFAEL

3. ASSESSOR PARCEL DATA SOURCE: MARIN COUNTY

4. AERIAL IMAGERY SOURCE: NEARMAP, 22 MAY 2021

#### FIGURE INDEX

|                    | LABEL    | ADDRESS                                                                                                                                                                                                                                                                                                                                                                                                                                                                                                                                                                                                                                                                                             |    | LABEL      | ADDRESS                                      |
|--------------------|----------|-----------------------------------------------------------------------------------------------------------------------------------------------------------------------------------------------------------------------------------------------------------------------------------------------------------------------------------------------------------------------------------------------------------------------------------------------------------------------------------------------------------------------------------------------------------------------------------------------------------------------------------------------------------------------------------------------------|----|------------|----------------------------------------------|
| (Carton)           | 1        | 473 3RD ST                                                                                                                                                                                                                                                                                                                                                                                                                                                                                                                                                                                                                                                                                          | -  | 92         | 375 FRANCISCO BLVD E                         |
|                    | 2        | 351-471 3RD ST                                                                                                                                                                                                                                                                                                                                                                                                                                                                                                                                                                                                                                                                                      | -  | 93<br>94   | 377 FRANCISCO BLVD E<br>200 YACHT CLUB DR    |
|                    | 3        | 209-353 3RD ST                                                                                                                                                                                                                                                                                                                                                                                                                                                                                                                                                                                                                                                                                      | -  | 94<br>95   | 445 FRANCISCO BLVD E                         |
|                    | 3.5      | 207-353 SKD 31<br>201 3RD ST                                                                                                                                                                                                                                                                                                                                                                                                                                                                                                                                                                                                                                                                        | -  | 96         | 475 FRANCISCO BLVD E                         |
| 1-11               |          |                                                                                                                                                                                                                                                                                                                                                                                                                                                                                                                                                                                                                                                                                                     |    | 97         | 100 YACHT CLUB DR                            |
| 1.000              | 4        | 179-181 3RD ST                                                                                                                                                                                                                                                                                                                                                                                                                                                                                                                                                                                                                                                                                      |    | 98<br>99   | 511 FRANCISCO BLVD E<br>513 FRANCISCO BLVD E |
|                    | 5        | 171 3RD ST                                                                                                                                                                                                                                                                                                                                                                                                                                                                                                                                                                                                                                                                                          |    | 100        | 9 BAY ST                                     |
| 1000               | 6        | 145-151 3RD ST                                                                                                                                                                                                                                                                                                                                                                                                                                                                                                                                                                                                                                                                                      |    | 100        | 535 FRANCISCO BLVD E                         |
| 1000               | 7        | 143 3RD ST                                                                                                                                                                                                                                                                                                                                                                                                                                                                                                                                                                                                                                                                                          |    | 102        | 40-60 BAY ST                                 |
| 07.44              | 8        | 135 3RD ST                                                                                                                                                                                                                                                                                                                                                                                                                                                                                                                                                                                                                                                                                          |    | 103        | 557 FRANCISCO BLVD E                         |
| an                 | 9        | 115-117 3RD ST                                                                                                                                                                                                                                                                                                                                                                                                                                                                                                                                                                                                                                                                                      |    | 104<br>105 | 27 HARBOR ST<br>37 HARBOR ST                 |
|                    | 10       | 111 3RD ST                                                                                                                                                                                                                                                                                                                                                                                                                                                                                                                                                                                                                                                                                          | -  | 105        | 41-47 HARBOR ST                              |
| 5 1                | 11       | 27-101 3RD ST                                                                                                                                                                                                                                                                                                                                                                                                                                                                                                                                                                                                                                                                                       |    | 107        | 49 HARBOR ST                                 |
| 100                | 12       | 25 3RD ST                                                                                                                                                                                                                                                                                                                                                                                                                                                                                                                                                                                                                                                                                           | •  | 108        | 61 HARBOR ST                                 |
|                    | 13       | 19-21 3RD ST                                                                                                                                                                                                                                                                                                                                                                                                                                                                                                                                                                                                                                                                                        | •  | 109<br>110 | 51-57 HARBOR ST<br>619 CANAL ST              |
|                    |          | 11-17 3RD ST                                                                                                                                                                                                                                                                                                                                                                                                                                                                                                                                                                                                                                                                                        |    | 111        | 620 CANAL ST                                 |
|                    | 14       |                                                                                                                                                                                                                                                                                                                                                                                                                                                                                                                                                                                                                                                                                                     | 4  | 112        | 616 CANAL ST                                 |
|                    | 15       | 5-9 3RD ST                                                                                                                                                                                                                                                                                                                                                                                                                                                                                                                                                                                                                                                                                          |    | 113        | 550 CANAL ST                                 |
|                    | 16       | 1 3RD ST                                                                                                                                                                                                                                                                                                                                                                                                                                                                                                                                                                                                                                                                                            |    | 114<br>115 | 540 CANAL ST<br>534 CANAL ST                 |
| S. 9               |          | the little                                                                                                                                                                                                                                                                                                                                                                                                                                                                                                                                                                                                                                                                                          |    | 115        | FOO CANAL CT                                 |
| 100                | -        | 100                                                                                                                                                                                                                                                                                                                                                                                                                                                                                                                                                                                                                                                                                                 | L  | 6 M        | S30 CANAL ST                                 |
|                    |          | 110 . 50                                                                                                                                                                                                                                                                                                                                                                                                                                                                                                                                                                                                                                                                                            |    |            | K<br>↓                                       |
|                    |          | a second and the first second s |    | 23.22      | Z                                            |
|                    |          |                                                                                                                                                                                                                                                                                                                                                                                                                                                                                                                                                                                                                                                                                                     |    |            | 1 1 1 1 1 1 1 1 1 1 1 1 1 1 1 1 1 1 1        |
| 113                |          | 1. 1. 1                                                                                                                                                                                                                                                                                                                                                                                                                                                                                                                                                                                                                                                                                             |    | 23         | A This                                       |
|                    | <u> </u> | 10                                                                                                                                                                                                                                                                                                                                                                                                                                                                                                                                                                                                                                                                                                  |    | 9          | Car 100                                      |
|                    |          | 10                                                                                                                                                                                                                                                                                                                                                                                                                                                                                                                                                                                                                                                                                                  |    |            | 2 1 10 3                                     |
|                    |          | L 11                                                                                                                                                                                                                                                                                                                                                                                                                                                                                                                                                                                                                                                                                                |    |            | ~ / Ea                                       |
|                    |          |                                                                                                                                                                                                                                                                                                                                                                                                                                                                                                                                                                                                                                                                                                     |    |            |                                              |
|                    |          |                                                                                                                                                                                                                                                                                                                                                                                                                                                                                                                                                                                                                                                                                                     |    |            | 23                                           |
|                    |          |                                                                                                                                                                                                                                                                                                                                                                                                                                                                                                                                                                                                                                                                                                     |    |            | [12]                                         |
|                    |          |                                                                                                                                                                                                                                                                                                                                                                                                                                                                                                                                                                                                                                                                                                     |    |            |                                              |
|                    |          |                                                                                                                                                                                                                                                                                                                                                                                                                                                                                                                                                                                                                                                                                                     |    |            | 13                                           |
|                    |          |                                                                                                                                                                                                                                                                                                                                                                                                                                                                                                                                                                                                                                                                                                     |    |            |                                              |
|                    |          |                                                                                                                                                                                                                                                                                                                                                                                                                                                                                                                                                                                                                                                                                                     |    |            | 14                                           |
|                    |          |                                                                                                                                                                                                                                                                                                                                                                                                                                                                                                                                                                                                                                                                                                     |    |            |                                              |
|                    |          |                                                                                                                                                                                                                                                                                                                                                                                                                                                                                                                                                                                                                                                                                                     |    |            |                                              |
| (11) - <b>[</b> -3 | 12       |                                                                                                                                                                                                                                                                                                                                                                                                                                                                                                                                                                                                                                                                                                     |    |            |                                              |
|                    | 14-16    |                                                                                                                                                                                                                                                                                                                                                                                                                                                                                                                                                                                                                                                                                                     |    |            |                                              |
| 1                  | Sec.     |                                                                                                                                                                                                                                                                                                                                                                                                                                                                                                                                                                                                                                                                                                     |    |            |                                              |
| 100                | 40.8     | 111 / /1                                                                                                                                                                                                                                                                                                                                                                                                                                                                                                                                                                                                                                                                                            | >  |            |                                              |
|                    | 5.00     | 1 4                                                                                                                                                                                                                                                                                                                                                                                                                                                                                                                                                                                                                                                                                                 | 11 | //         |                                              |
|                    |          |                                                                                                                                                                                                                                                                                                                                                                                                                                                                                                                                                                                                                                                                                                     | "  | /          |                                              |
|                    | 1        |                                                                                                                                                                                                                                                                                                                                                                                                                                                                                                                                                                                                                                                                                                     | /  | 112        | 132 ~                                        |
|                    | $\wedge$ | ///                                                                                                                                                                                                                                                                                                                                                                                                                                                                                                                                                                                                                                                                                                 |    | 112        | 13517                                        |
|                    | 110      | CAN VI                                                                                                                                                                                                                                                                                                                                                                                                                                                                                                                                                                                                                                                                                              |    | /          |                                              |
|                    | 110      | · · · · ·                                                                                                                                                                                                                                                                                                                                                                                                                                                                                                                                                                                                                                                                                           |    |            | 113 No 11                                    |
| 1200               |          | 2.2                                                                                                                                                                                                                                                                                                                                                                                                                                                                                                                                                                                                                                                                                                 |    |            |                                              |
|                    |          | CAWAL ST                                                                                                                                                                                                                                                                                                                                                                                                                                                                                                                                                                                                                                                                                            |    | 13         | D ] /114////                                 |
|                    |          | 1 57 5                                                                                                                                                                                                                                                                                                                                                                                                                                                                                                                                                                                                                                                                                              |    | 13         | 113 114                                      |
|                    |          | J ST ST                                                                                                                                                                                                                                                                                                                                                                                                                                                                                                                                                                                                                                                                                             |    | 1          | D ] /114////                                 |
| 108                |          |                                                                                                                                                                                                                                                                                                                                                                                                                                                                                                                                                                                                                                                                                                     |    | 14         | D ] /114////                                 |
| 103                | 109      | ST S                                                                                                                                                                                                                                                                                                                                                                                                                                                                                                                                                                                                                                                            |    | 1          | 114                                          |
| 108                |          | CITY OF SAN RAFAEL                                                                                                                                                                                                                                                                                                                                                                                                                                                                                                                                                                                                                                                                                  |    |            | 114                                          |
| 108<br>HX          |          | A HARD                                                                                                                                                                                                                                                                                                                                                                                                                                                                                                                                                                                                                                                                                              |    |            | 114                                          |
| 108                |          | CITY OF SAN RAFAEL                                                                                                                                                                                                                                                                                                                                                                                                                                                                                                                                                                                                                                                                                  |    |            | 114                                          |
| 108                |          | CITY OF SAN RAFAEL                                                                                                                                                                                                                                                                                                                                                                                                                                                                                                                                                                                                                                                                                  |    | IA         | 114                                          |
| 108                |          | CITY OF SAN RAFAEL<br>SAN RAFAEL, CALIFO                                                                                                                                                                                                                                                                                                                                                                                                                                                                                                                                                                                                                                                            | RN |            | 114                                          |
| 108                |          | CITY OF SAN RAFAEL                                                                                                                                                                                                                                                                                                                                                                                                                                                                                                                                                                                                                                                                                  | RN |            | 114                                          |
| 108                |          | CITY OF SAN RAFAEL<br>SAN RAFAEL, CALIFO                                                                                                                                                                                                                                                                                                                                                                                                                                                                                                                                                                                                                                                            | RN |            | 114                                          |
| 108                |          | CITY OF SAN RAFAEL<br>SAN RAFAEL, CALIFO                                                                                                                                                                                                                                                                                                                                                                                                                                                                                                                                                                                                                                                            | RN |            | US                                           |
|                    |          | CITY OF SAN RAFAEL<br>SAN RAFAEL, CALIFO                                                                                                                                                                                                                                                                                                                                                                                                                                                                                                                                                                                                                                                            | RN |            | 114                                          |