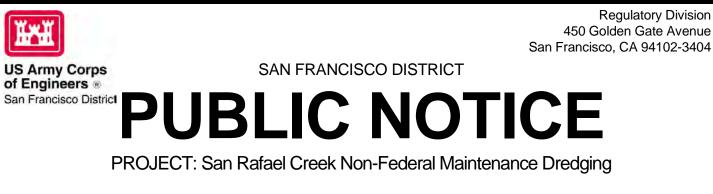

# 2. **PROPOSED PROJECT**:

**Project Site Location**: The project site located in the City of San Rafael, Marin County, California.

**Project Site Description**: The site encompasses approximately 51 acres and is located within the nonfederal portion of San Rafael Creek at, in the City of San Rafael, Marin County, as depicted in Figures 1-6.

**Project Description**: As shown in the attached drawings, the applicant plans to remove approximately 56,950 cubic yards (cys) of sediment from the 4.8-acre (approximately) basin in an initial episode and a total of 250,000 cys over the life of the permit. The design depth for the proposed project is -6 feet MLLW plus an

additional 1-foot overdredge allowance in the main San Rafael Creek, and -8 feet MLLW, plus an additional 1foot overdredge allowance in Loch Lomond Marina and entrance channel. The material would be removed using a clamshell or excavator and removed by barge to an inbay disposal site, such as the San Pablo Bay Disposal site (SF-10) or a permitted beneficial reuse site.