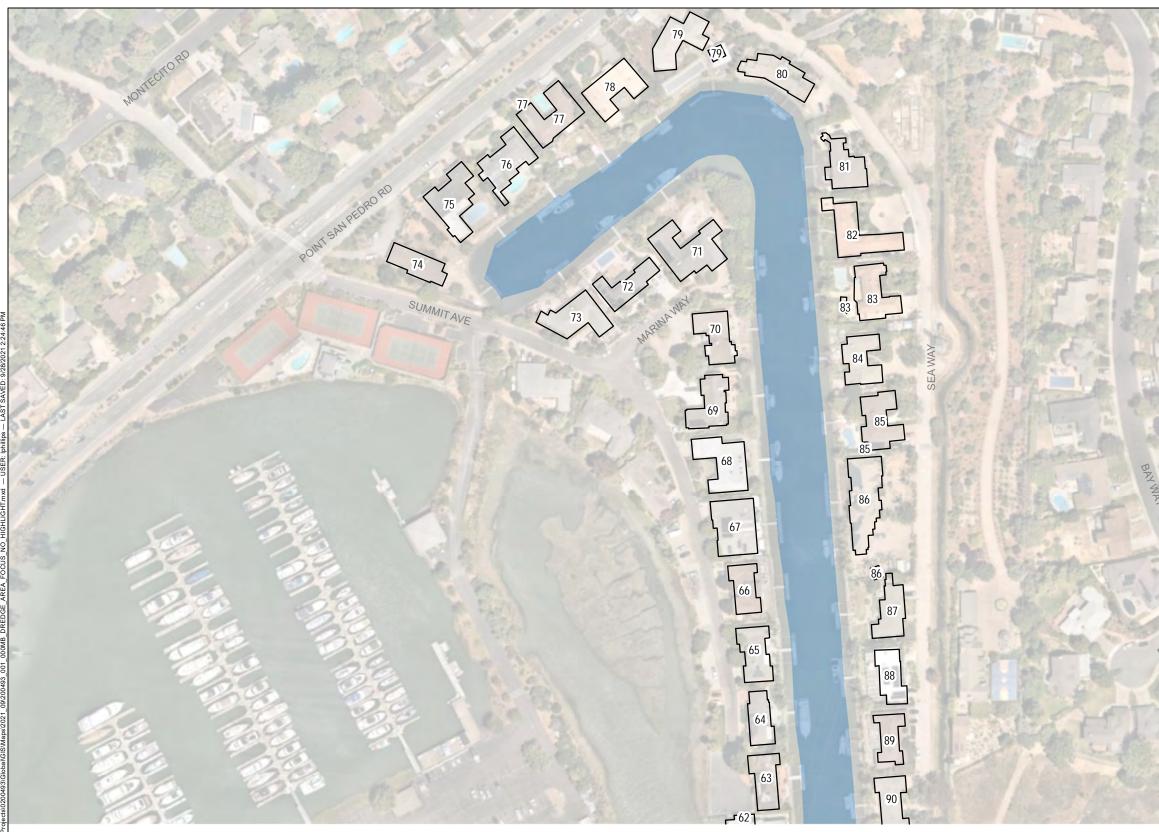

# 2. **PROPOSED PROJECT**:

**Project Site Location**: The project site located in the City of San Rafael, Marin County, California.

**Project Site Description**: The site encompasses approximately 51 acres and is located within the nonfederal portion of San Rafael Creek at, in the City of San Rafael, Marin County, as depicted in Figures 1-6.

PARTICIPATING PROPERTY

FEDERAL CHANNEL PERIMETER

DREDGE BOUNDARY

### NOTES

1. ALL LOCATIONS AND DIMENSIONS ARE APPROXIMATE.

2. BUILDING DATA SOURCE: CITY OF SAN RAFAEL

3. ASSESSOR PARCEL DATA SOURCE: MARIN COUNTY

4. AERIAL IMAGERY SOURCE: NEARMAP, 22 MAY 2021

#### FIGURE INDEX

|                    | LABEL    | ADDRESS                                                                                                                                                                                                                                                                                                                                                                                                                                                                                                                                                                                                                                                                                             |    | LABEL      | ADDRESS                                      |
|--------------------|----------|-----------------------------------------------------------------------------------------------------------------------------------------------------------------------------------------------------------------------------------------------------------------------------------------------------------------------------------------------------------------------------------------------------------------------------------------------------------------------------------------------------------------------------------------------------------------------------------------------------------------------------------------------------------------------------------------------------|----|------------|----------------------------------------------|
| (Carton)           | 1        | 473 3RD ST                                                                                                                                                                                                                                                                                                                                                                                                                                                                                                                                                                                                                                                                                          | -  | 92         | 375 FRANCISCO BLVD E                         |
|                    | 2        | 351-471 3RD ST                                                                                                                                                                                                                                                                                                                                                                                                                                                                                                                                                                                                                                                                                      | -  | 93<br>94   | 377 FRANCISCO BLVD E<br>200 YACHT CLUB DR    |
|                    | 3        | 209-353 3RD ST                                                                                                                                                                                                                                                                                                                                                                                                                                                                                                                                                                                                                                                                                      | -  | 94<br>95   | 445 FRANCISCO BLVD E                         |
|                    | 3.5      | 207-353 SKD 31<br>201 3RD ST                                                                                                                                                                                                                                                                                                                                                                                                                                                                                                                                                                                                                                                                        | -  | 96         | 475 FRANCISCO BLVD E                         |
| 1-11               |          |                                                                                                                                                                                                                                                                                                                                                                                                                                                                                                                                                                                                                                                                                                     |    | 97         | 100 YACHT CLUB DR                            |
| 1.000              | 4        | 179-181 3RD ST                                                                                                                                                                                                                                                                                                                                                                                                                                                                                                                                                                                                                                                                                      |    | 98<br>99   | 511 FRANCISCO BLVD E<br>513 FRANCISCO BLVD E |
|                    | 5        | 171 3RD ST                                                                                                                                                                                                                                                                                                                                                                                                                                                                                                                                                                                                                                                                                          |    | 100        | 9 BAY ST                                     |
| 1000               | 6        | 145-151 3RD ST                                                                                                                                                                                                                                                                                                                                                                                                                                                                                                                                                                                                                                                                                      |    | 100        | 535 FRANCISCO BLVD E                         |
| 1000               | 7        | 143 3RD ST                                                                                                                                                                                                                                                                                                                                                                                                                                                                                                                                                                                                                                                                                          |    | 102        | 40-60 BAY ST                                 |
| 07.44              | 8        | 135 3RD ST                                                                                                                                                                                                                                                                                                                                                                                                                                                                                                                                                                                                                                                                                          |    | 103        | 557 FRANCISCO BLVD E                         |
| an                 | 9        | 115-117 3RD ST                                                                                                                                                                                                                                                                                                                                                                                                                                                                                                                                                                                                                                                                                      |    | 104<br>105 | 27 HARBOR ST<br>37 HARBOR ST                 |
|                    | 10       | 111 3RD ST                                                                                                                                                                                                                                                                                                                                                                                                                                                                                                                                                                                                                                                                                          | -  | 105        | 41-47 HARBOR ST                              |
| 5 1                | 11       | 27-101 3RD ST                                                                                                                                                                                                                                                                                                                                                                                                                                                                                                                                                                                                                                                                                       |    | 107        | 49 HARBOR ST                                 |
| 100                | 12       | 25 3RD ST                                                                                                                                                                                                                                                                                                                                                                                                                                                                                                                                                                                                                                                                                           | •  | 108        | 61 HARBOR ST                                 |
|                    | 13       | 19-21 3RD ST                                                                                                                                                                                                                                                                                                                                                                                                                                                                                                                                                                                                                                                                                        | •  | 109<br>110 | 51-57 HARBOR ST<br>619 CANAL ST              |
|                    |          | 11-17 3RD ST                                                                                                                                                                                                                                                                                                                                                                                                                                                                                                                                                                                                                                                                                        |    | 111        | 620 CANAL ST                                 |
|                    | 14       |                                                                                                                                                                                                                                                                                                                                                                                                                                                                                                                                                                                                                                                                                                     | 4  | 112        | 616 CANAL ST                                 |
|                    | 15       | 5-9 3RD ST                                                                                                                                                                                                                                                                                                                                                                                                                                                                                                                                                                                                                                                                                          |    | 113        | 550 CANAL ST                                 |
|                    | 16       | 1 3RD ST                                                                                                                                                                                                                                                                                                                                                                                                                                                                                                                                                                                                                                                                                            |    | 114<br>115 | 540 CANAL ST<br>534 CANAL ST                 |
| S. 9               |          | the little                                                                                                                                                                                                                                                                                                                                                                                                                                                                                                                                                                                                                                                                                          |    | 115        | FOO CANAL CT                                 |
| 100                | -        | 100                                                                                                                                                                                                                                                                                                                                                                                                                                                                                                                                                                                                                                                                                                 | L  | 6 M        | S30 CANAL ST                                 |
|                    |          | 110 . 50                                                                                                                                                                                                                                                                                                                                                                                                                                                                                                                                                                                                                                                                                            |    |            | K<br>↓                                       |
|                    |          | a second and the first second s |    | 23.22      | Z                                            |
|                    |          |                                                                                                                                                                                                                                                                                                                                                                                                                                                                                                                                                                                                                                                                                                     |    |            | 1 1 1 1 1 1 1 1 1 1 1 1 1 1 1 1 1 1 1        |
| 113                |          | 1. 1. 1                                                                                                                                                                                                                                                                                                                                                                                                                                                                                                                                                                                                                                                                                             |    | 23         | A This                                       |
|                    | <u> </u> | 10                                                                                                                                                                                                                                                                                                                                                                                                                                                                                                                                                                                                                                                                                                  |    | 9          | Car 100                                      |
|                    |          | 10                                                                                                                                                                                                                                                                                                                                                                                                                                                                                                                                                                                                                                                                                                  |    |            | 2 1 10 3                                     |
|                    |          | L 11                                                                                                                                                                                                                                                                                                                                                                                                                                                                                                                                                                                                                                                                                                |    |            | ~ / Ea                                       |
|                    |          |                                                                                                                                                                                                                                                                                                                                                                                                                                                                                                                                                                                                                                                                                                     |    |            |                                              |
|                    |          |                                                                                                                                                                                                                                                                                                                                                                                                                                                                                                                                                                                                                                                                                                     |    |            | 23                                           |
|                    |          |                                                                                                                                                                                                                                                                                                                                                                                                                                                                                                                                                                                                                                                                                                     |    |            | [12]                                         |
|                    |          |                                                                                                                                                                                                                                                                                                                                                                                                                                                                                                                                                                                                                                                                                                     |    |            |                                              |
|                    |          |                                                                                                                                                                                                                                                                                                                                                                                                                                                                                                                                                                                                                                                                                                     |    |            | 13                                           |
|                    |          |                                                                                                                                                                                                                                                                                                                                                                                                                                                                                                                                                                                                                                                                                                     |    |            |                                              |
|                    |          |                                                                                                                                                                                                                                                                                                                                                                                                                                                                                                                                                                                                                                                                                                     |    |            | 14                                           |
|                    |          |                                                                                                                                                                                                                                                                                                                                                                                                                                                                                                                                                                                                                                                                                                     |    |            |                                              |
|                    |          |                                                                                                                                                                                                                                                                                                                                                                                                                                                                                                                                                                                                                                                                                                     |    |            |                                              |
| (11) - <b>[</b> -3 | 12       |                                                                                                                                                                                                                                                                                                                                                                                                                                                                                                                                                                                                                                                                                                     |    |            |                                              |
|                    | 14-16    |                                                                                                                                                                                                                                                                                                                                                                                                                                                                                                                                                                                                                                                                                                     |    |            |                                              |
| 1                  | Sec.     |                                                                                                                                                                                                                                                                                                                                                                                                                                                                                                                                                                                                                                                                                                     |    |            |                                              |
| 100                | 40.8     | 111 / /1                                                                                                                                                                                                                                                                                                                                                                                                                                                                                                                                                                                                                                                                                            | >  |            |                                              |
|                    | 5.00     | 1 4                                                                                                                                                                                                                                                                                                                                                                                                                                                                                                                                                                                                                                                                                                 | 11 | //         |                                              |
|                    |          |                                                                                                                                                                                                                                                                                                                                                                                                                                                                                                                                                                                                                                                                                                     | "  | /          |                                              |
|                    | 1        |                                                                                                                                                                                                                                                                                                                                                                                                                                                                                                                                                                                                                                                                                                     | /  | 112        | 132 ~                                        |
|                    | $\wedge$ | ///                                                                                                                                                                                                                                                                                                                                                                                                                                                                                                                                                                                                                                                                                                 |    | 112        | 13517                                        |
|                    | 110      | CAN VI                                                                                                                                                                                                                                                                                                                                                                                                                                                                                                                                                                                                                                                                                              |    | /          |                                              |
|                    | 110      | · · · · ·                                                                                                                                                                                                                                                                                                                                                                                                                                                                                                                                                                                                                                                                                           |    |            | 113 No 11                                    |
| 1200               |          | 2.2                                                                                                                                                                                                                                                                                                                                                                                                                                                                                                                                                                                                                                                                                                 |    |            |                                              |
|                    |          | CAWAL ST                                                                                                                                                                                                                                                                                                                                                                                                                                                                                                                                                                                                                                                                                            |    | 13         | D ] /114////                                 |
|                    |          | 1 57 5                                                                                                                                                                                                                                                                                                                                                                                                                                                                                                                                                                                                                                                                                              |    | 13         | 113 114                                      |
|                    |          | J ST ST                                                                                                                                                                                                                                                                                                                                                                                                                                                                                                                                                                                                                                                                                             |    | 1          | D ] /114////                                 |
| 108                |          |                                                                                                                                                                                                                                                                                                                                                                                                                                                                                                                                                                                                                                                                                                     |    | 14         | D ] /114////                                 |
| 103                | 109      | ST S                                                                                                                                                                                                                                                                                                                                                                                                                                                                                                                                                                                                                                                            |    | 1          | 114                                          |
| 108                |          | CITY OF SAN RAFAEL                                                                                                                                                                                                                                                                                                                                                                                                                                                                                                                                                                                                                                                                                  |    |            | 114                                          |
| 108<br>HX          |          | A HARD                                                                                                                                                                                                                                                                                                                                                                                                                                                                                                                                                                                                                                                                                              |    |            | 114                                          |
| 108                |          | CITY OF SAN RAFAEL                                                                                                                                                                                                                                                                                                                                                                                                                                                                                                                                                                                                                                                                                  |    |            | 114                                          |
| 108                |          | CITY OF SAN RAFAEL                                                                                                                                                                                                                                                                                                                                                                                                                                                                                                                                                                                                                                                                                  |    | IA         | 114                                          |
| 108                |          | CITY OF SAN RAFAEL<br>SAN RAFAEL, CALIFO                                                                                                                                                                                                                                                                                                                                                                                                                                                                                                                                                                                                                                                            | RN |            | 114                                          |
| 108                |          | CITY OF SAN RAFAEL                                                                                                                                                                                                                                                                                                                                                                                                                                                                                                                                                                                                                                                                                  | RN |            | 114                                          |
| 108                |          | CITY OF SAN RAFAEL<br>SAN RAFAEL, CALIFO                                                                                                                                                                                                                                                                                                                                                                                                                                                                                                                                                                                                                                                            | RN |            | 114                                          |
| 108                |          | CITY OF SAN RAFAEL<br>SAN RAFAEL, CALIFO                                                                                                                                                                                                                                                                                                                                                                                                                                                                                                                                                                                                                                                            | RN |            | US                                           |
|                    |          | CITY OF SAN RAFAEL<br>SAN RAFAEL, CALIFO                                                                                                                                                                                                                                                                                                                                                                                                                                                                                                                                                                                                                                                            | RN |            | 114                                          |