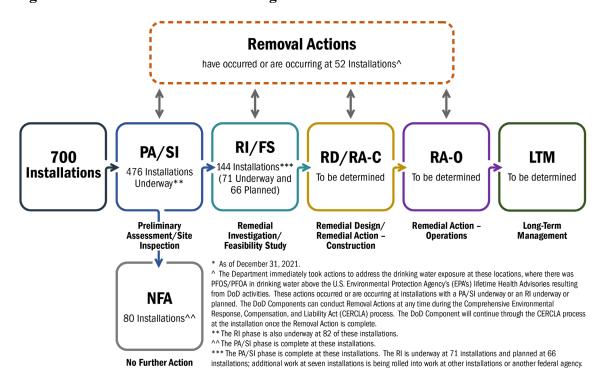

phases. Once DoD completes the RI/FS and learns more about the cleanup required, it will plan and program for requirements beyond this phase.

Figure 2 provides a summary of the cleanup status at the 700 installations DoD is assessing for PFAS use or potential release. As of December 31, 2021, DoD has completed the PA/SI phase at 224 installations (32 percent). The Department has determined that no further action is required at 80 of these installations, while 144 are proceeding to the next step in the CERCLA process.

Figure 2: Status of Installations Being Assessed for PFAS Use or Potential Release\*