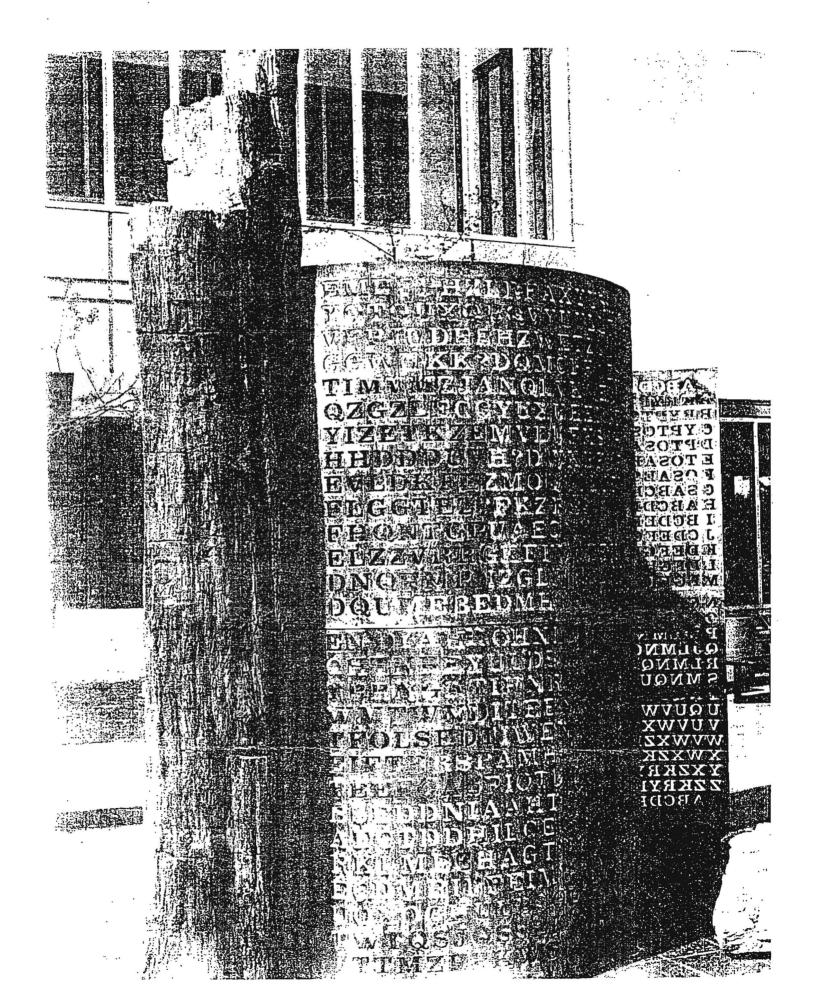

Also, consideration of the known Morse code parts of the art work are presented on the worksheet contributed by (882). Larry's sheet suggests the need for us to have exacting descriptions of all aspects of this work regarding physical placements and relationships in all parts/areas of Sanborn's CIA art presentation. Some of the sculpture is at the Langley HQs front entrance (and this includes most of the Morse code) and other parts are in the central garden (including the punched-copper cipher). The relationship of all the parts of this work are unclear.

Happy Hunting! and Happy Holidays!

G411, 963-5315

NOTE: these notes were prepared at NO expense to the US Government

[UNCLASSIFIED/#

UNCLASSIFIED//<del>FOR OFFICIAL USE ONL</del>

. DOCID: 4050995 N T I W I U -> E E E F <- EEE L A TI GI D -> T I T N T E R P R E T A I <- T I T A T E R P R E T N I .-. -.. --.- ... R D O Q S I T R U O Y S I T -> <- R -> E A O I T I S O P <- EN OITI S O P - 20 ... ----. . . -> S O S <- S 0 S . --.- ..-. ..-. -. -.. -. . . . . . . . ->EQFFNDTRI <-EYLLAUTRI BEE V EE -> E F V I S I B A I E E E E E . . . -<- E L в I SIV N IEEEEE . . . . . .... . . . H S E E E ->EEGOUN <-EEWODA H SEEE . ... . .-.- .-. ..... ..... ->EEEEESE? R <-EEEEESEC R O L O F -> E E E U I ? D F <- E E E D I C U L . --.- .-. --- . \_ \_ -> E Q R O M E M <- E Y R O M E M -.-- .-. -> Y R <- Q R FULL TEXT FORWARD EEEFNTIWIU DIGITALEEE TITNTERPRETAI INTERPRETATIT RDOQSIT TISYOUR EAOITISOP POSITIONE SOS SOS EQFFNDTRIBEE EFVISIBALEEEEE. EEGOUNHSEEE EEEESE?ROL EEEUI?DF EQROMEM MEMORYE YR RQ

EEVIRTUALLYE EEEEINVISIBLE EEESHADOWEE FORCESEEEEE LUCIDEEE

1.14

BACKWARD