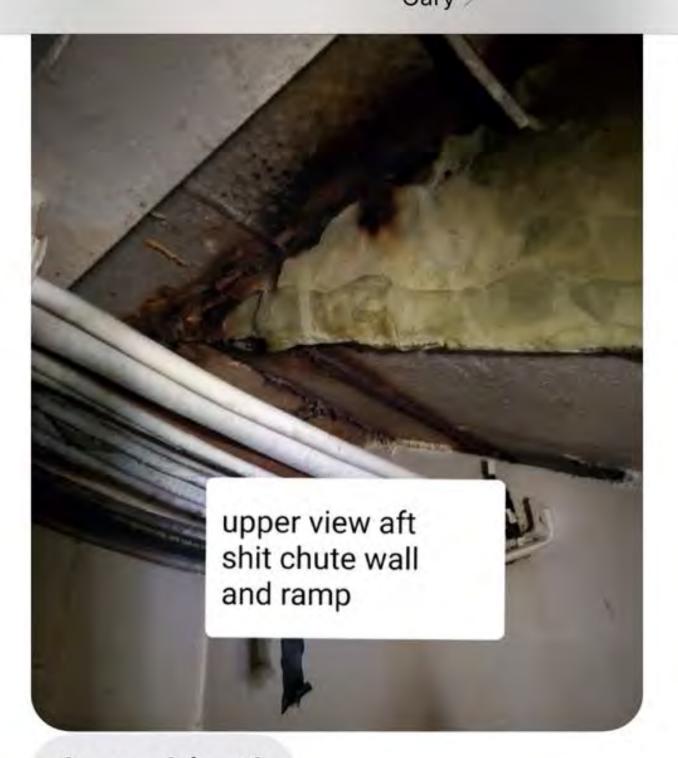

Text Messages from Gary Showing Void and Chute

MBI Exhibit CG 112 Page 5 of 18 part of a report of a marine casualty investigation shall be admissible as evidence in any civil or administrati proceeding, other than an administrative proceeding initiated by the United States. 46 U.S.C. §6308. upper view fwd wall and ramp