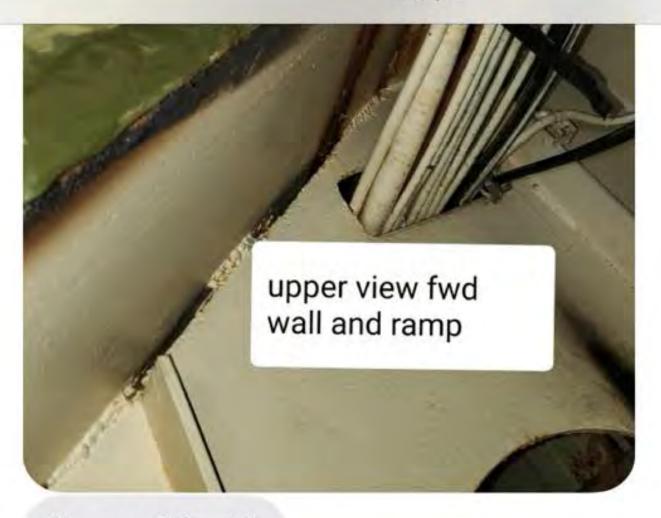

Text Messages from Gary Showing Void and Chute

MBI Exhibit CG 112 Page 5 of 18 part of a report of a marine casualty investigation shall be admissible as evidence in any civil or administrati proceeding, other than an administrative proceeding initiated by the United States. 46 U.S.C. §6308. upper view fwd wall and ramp