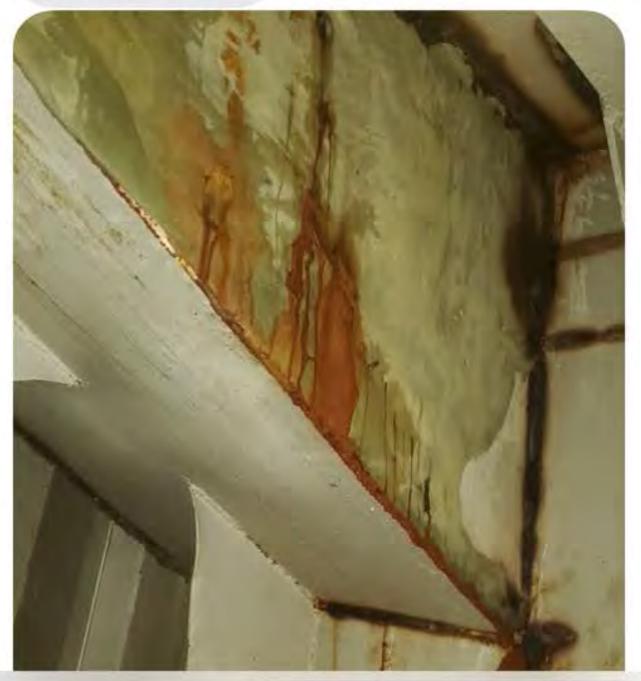

hat we applied to keep from sinking last winter..

I thought this had been repaired in shipyard.

I want to call cooper and have him come look at it...i























12:10 PM







#### repaired in shipyard.

I want to call cooper and have him come look at it...i will ask for a bid to repair it properly.



# Ok..i wilm have him come look at it tomorrow

Fri, Nov 15, 7:35 AM

Are you flying today?

Fri, Nov 15, 9:08 AM

# Putting the boat in dogbay























#### 12:06 PM







Mon, Nov 4, 8:29 PM

#### (no subject)



These pics are of the forward trash chute.

#### (no subject)

























12:06 PM

61%







#### (no subject)





































#### (no subject)

























12:06 PM

60% ■









#### (no subject)

























12:06 PM







Gary >



#### (no subject)



## (no subject)