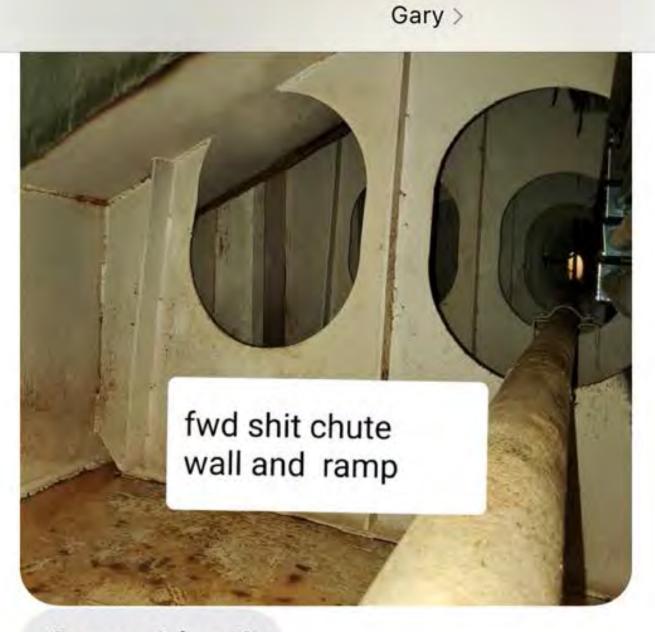

## (no subject)

The forward trash chute is leaking water into the stb void...we got all of the water out of the void.the leaks are coming thru the splash zone that we applied to keep from sinking last winter..