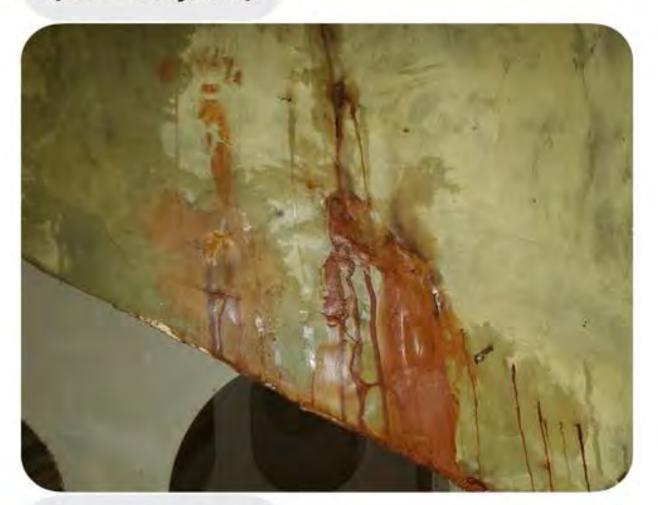

been repaired in shipyard.

I want to call cooper and have him come look at it...i























12:10 PM







#### repaired in shipyard.

I want to call cooper and have him come look at it...i will ask for a bid to repair it properly.



# Ok..i wilm have him come look at it tomorrow

Fri, Nov 15, 7:35 AM

Are you flying today?

Fri, Nov 15, 9:08 AM

# Putting the boat in dogbay























#### 12:06 PM







Mon, Nov 4, 8:29 PM

#### (no subject)



These pics are of the forward trash chute.

#### (no subject)

























12:06 PM

61%







#### (no subject)





































#### (no subject)

























12:06 PM

60% ■









#### (no subject)

























12:06 PM







Gary >



#### (no subject)



## (no subject)