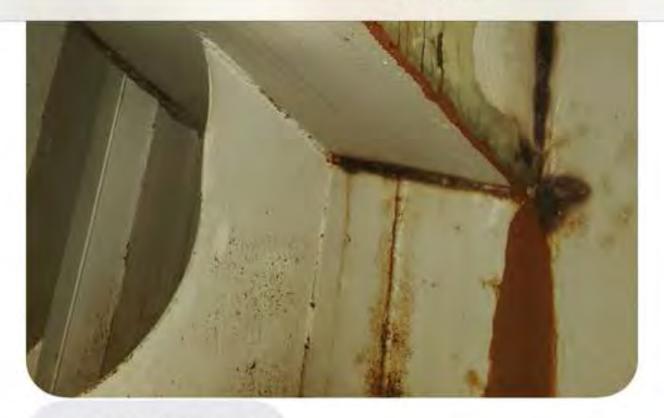

.

I thought this had been repaired in shipyard.

I want to call cooper and have him come look at it...i























12:10 PM







#### repaired in shipyard.

I want to call cooper and have him come look at it...i will ask for a bid to repair it properly.



# Ok..i wilm have him come look at it tomorrow

Fri, Nov 15, 7:35 AM

Are you flying today?

Fri, Nov 15, 9:08 AM

# Putting the boat in dogbay























#### 12:06 PM







Mon, Nov 4, 8:29 PM

#### (no subject)



These pics are of the forward trash chute.

#### (no subject)

























12:06 PM

61%







#### (no subject)





































#### (no subject)

























12:06 PM

60% ■









#### (no subject)

























12:06 PM







Gary >



#### (no subject)



## (no subject)