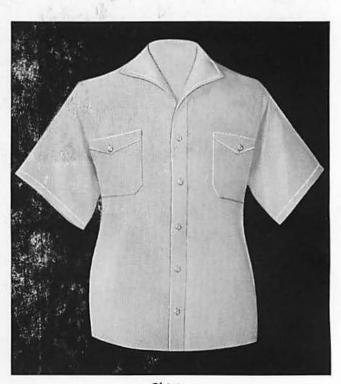

|                       |
| White, A                                                                                                                                                                         | <u>-40</u>            |
| White, B 5-8 Working uniform Ch.                                                                                                                                                 |                       |



FROCK COAT





FROCK COAT UNDRESS





SERVICE COAT BLUE





SERVICE COAT, WHITE





WHITE COAT,
FULL DRESS
(WITH AIGUILLETTES)





EVENING DRESS COAT





MESS JACKET







WORKING UNIFORM COAT
AND
AVIATION SUMMER
WORKING UNIFORM COAT





Shorts, Front View



Shorts, Rear View

## TROPICAL UNIFORM



Helmet



Shirt



AVIATION
WINTER WORKING
UNIFORM OVERCOAT





OFFICER'S OVERCOAT





OFFICER'S RAINCOAT





OFFICER'S BOATCLOAK



OFFICER'S RAINCAPE



Full Dress Blue

## OFFICER'S TROUSERS



Service White



## **TROUSERS**



Working Uniform and Aviation Summer Working Uniform



Aviation Winter Working Uniform



White

**WAISTCOATS** 

Blue





Officers of Flag Rank



Captains and Commanders



Lieutenant Commanders and Lower Ranks

COCKED HAT



Officers of Flag Rank



Captains and Commanders



Lieutenant Commanders and Lower Ranks
OFFICER'S CAPS



Visor, Officers of Flag Rank



Embroidered Cap Device, Commissioned Officers



Visor, Captains and Commanders



All Metal Cap Device, Commissioned Officers



Visor, Lieutenant Commanders and Lower Ranks

OFFICERS' CAPS





SHOULDE