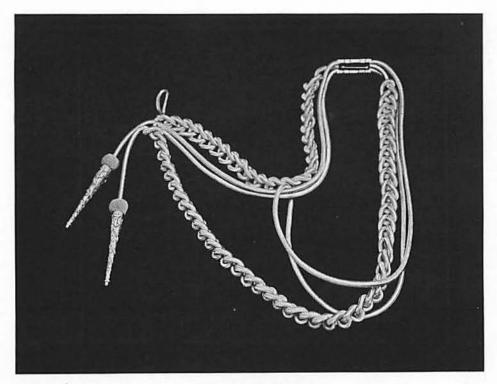

# 2-90. Aiguillettes:

- (a) Aiguillettes shall be worn by officers when on duty as personal aides to the President, aides at the White House, aides to the Secretary and Assistant Sccretary of the Navy, aides to flag officers, and by naval attachés. They may be worn on official occasions by commissioned officers appointed as aides on his staff by the governor of a State or Territory. Aides to the President and at the White House shall wear them on the right side; all others on the left. With overcoats they shall be worn on the outside.
- (b) Dress aiguillettes shall consist of two loops and shall be worn on service uniforms by aides on occasion of ceremony and on social occasions when prescribed.
- (c) Service aiguillettes shall be worn only on service dress uniforms, and shall have loops as follows: (1) Aide to an admiral or official of higher rank, four loops; (2) aide to a vice admiral, three loops; (3) aide to a rear admiral or officer of lower rank, two loops.
- (d) Dress aiguillettes for aide to the President shall have a gold cord without the blue; in all other respects the same as hereinafter described. (See Plates 29–30.)