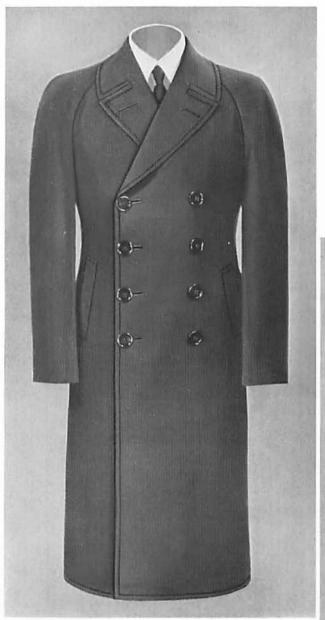

- 2-56. Overcoat.—This garment shall be double-breasted, blue cloth, double row of five gilt buttons, easy fitting, full skirted, to extend one-third the distance from the kneecap to the ground, shaped at waist and held by half-belt at back; to be worn buttoned, using the four lower buttons on the right side; collar to be so arranged that the coat may be buttoned at the neck if desired. (See Plate 12.)
- 2-57. Boat Cloak.—This garment shall be made of blue cloth, of conventional cut, full three-quarters of a circle, to extend two inches below kneecap when epaulets are worn, circular black velvet collar closed at neck with hooks and eyes, and one set of silk or mohair frogs. (See Plate 14.)
- 2-58. Waistcoat, Evening Dress, White.— This garment shall be of conventional cut with rolling collar and have four gilt buttons; to be made of linen, duck, or similar material. (See Plate 18.)
- 2-59. Waistcoat, Service, Blue.—This garment shall be of conventional cut, single-breasted, without collar, open to breast line, to be made of cloth or serge to match coat, and shall have a single line of six gilt buttons. (See Plate 18.)
- 2-60. Trousers, Full Dress.—These trousers shall be of conventional cut, blue cloth with gold-lace stripes covering outside seams, and shall have two fob pockets and no other pockets. The pockets shall be cut high to come well up under the waistcoat and mess jacket. (See Plate 16.)
- 2-61. Trousers, Dress, Blue.—These trousers shall be the same as *Trousers*, full dress, but without the gold-lace stripes.
- 2-62. Trousers, Service, Blue.—These trousers shall be of conventional cut, cloth, serge, Palm Beach or similar light-weight material. When wearing blue, the coat and trousers shall match in color and be of the same material. (See Plate 16.)
- 2-63. Trousers, Dress, White.—These trousers, shall be of the same cut as *Trousers*,