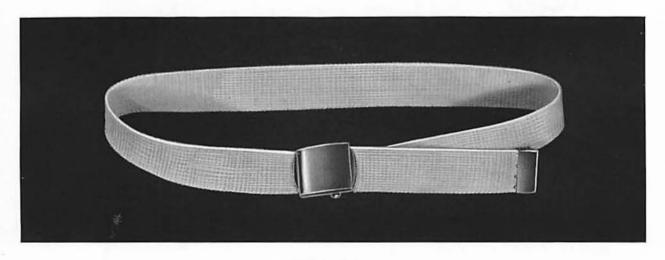

- with cap ribbon marked "U. S. Navy," or "U. S. Naval Reserve." All cap ribbons worn by enlisted personnel, except chief petty officers, shall carry the designation "U. S. Navy" or "U. S. Naval Reserve;" provided, that all the foregoing personnel when on active duty wear the cap ribbons designated "U. S. Navy," and all members of the Naval Reserve when in an inactive status and when performing training duty wear the cap ribbons with the designation "U. S. Naval Reserve." (See Plate 45.)
- 5-39. Hat, White.—Hats shall be made of bleached cotton twill with rounded crown and full-stitched brim. (See Plate 47.)
- 5-40. Cap, Watch.—Watch caps shall be made of blue worsted, closely knitted, conical in shape, 10 inches long with 2½-inch hem. (See Plate 58.)
- 5-41. Raincoat.—The raincoat shall be the same as for *Type I* for chief petty officers. Possession is optional. (See Plate 51.)
- 5-42. Neckerchief.—Neckerchief shall be square and made of black silk or rayon. (See Plate 62.)
- 5-43. Belt.—A plain woven, bleached cotton belt approximately 1¼ inches wide, fitted with a nontarnishable metal slip buckle and end tip, shall be worn with white trousers. (See Plate 63.)