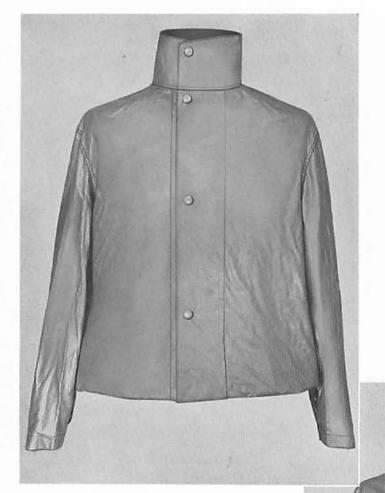

### GENERAL CHARACTERISTICS

4-20. Coat, Blue.—This garment shall be a double-breasted sack, cloth or serge, double row

- of four gilt buttons, easy fitting, reaching to one inch below crotch line, rolling collar, open front; to be worn buttoned, using the four buttons on the right side. (See Plate 32.)
- 4-21. Coat, White.—This garment shall be of the same cut and style as *Coat*, *blue*, but shall be made of cotton duck or twill, with detachable buttons. (See Plate 33.)
- 4-22. Overcoat.—This garment shall be double-breasted, navy blue (blue black) cloth, convertible collar and lapels, double row of five black anchor buttons, easy fitting with full skirts. (See Plate 36.)