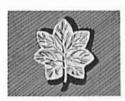

# 2-82. Sleeve Markings (Corps Devices):

- (a) In addition to the insignia of rank indicated by the above-mentioned stripes, officers of the several corps shall wear % inch above the gold stripes the following insignia of corps (known as corps devices), all to be embroidered and of a size to be inscribed in a circle of 1% inches in diameter, except as otherwise specified. The stars or corps devices may be made of gold embroidery or of yellow silk embroidery of approved shade and pattern.
- (b) LINE OFFICERS.—A five-pointed gold star, the lower ray pointing downward. (See Plate 31.)
- (c) MEDICAL OFFICERS.—A spread oak leaf, embroidered in gold, surcharged with an acorn, embroidered in silver, of a size to be inscribed in a rectangle 1% inches long and % inch wide; to be set with the longer axis of the device perpendicular to the upper stripe of lace, stem down, and curved slightly to the front. (See Plate 31.)
- (d) Dental Officers.—A spread oak leaf embroidered in gold, with acorns embroidered in silver on each side of the stem, of a size to be inscribed in a rectangle 1% inches long and % inch wide; to be set with the longer axis of the device perpendicular to the upper stripe of lace, stem down and curved slightly to the front. (See Plate 31.)

- (e) Supply Officers.—A sprig of three oak leaves and three acorns, to be embroidered in gold, with one acorn on each side of the stem and one acorn between the two upper leaves; leaves and acorns to be distinctly and separately outlined, except where brought together at the stem of the sprig; of a size to be inscribed in a rectangle 1½ inches long and ¾ inch wide; to be set with the longer axis of the device parallel to the stripes of lace, with stems to the front. (See Plate 31.)
- (f) CHAPLAINS.—A Latin cross embroidered in gold, the long arm 1 inch long, the short arm % inch long, and each arm % inch wide; to be set inclined toward the rear, the longer arm making an angle of 60° with the upper stripe of lace. (See Plate 31.)