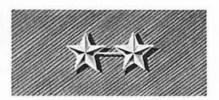

| Admiral      | Four silver stars. |
|--------------|--------------------|
| Vice admiral |                    |
| Rear admiral | Two silver stars.  |
| Commodore    | One silver star.   |

(d) For all officers below flag rank, the outside face shall be covered with dark blue cloth lined with black silk. Corps devices on shoulder marks shall be of the same sizes, and shall be set, in relation to the stripes thereon, as specified for corps devices on the sleeves of blue coats. Rank shall be designated by stripes, the number and width of which shall be as specified for blue coats. (See Plate 22.)

and % inch diameter). Epaulets shall not be worn by chaplains, chief warrant officers or warrant officers.

(b) The rank insignia shall be as follows:

| Admiral                   | Four stars.          |
|---------------------------|----------------------|
| Vice admiral              | Three stars.         |
| Rear admiral              | Two stars.           |
| Commodore                 | One star.            |
| Captain                   | Silver spread eagle. |
| Commander                 |                      |
| Lieutenant commander      | Gold oak leaf.       |
| Lieutenant                | Pair of silver bars. |
| Lieutenant (junior grade) | One silver bar.      |
| Ensign                    | One gold bar.        |