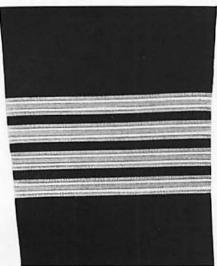

# 2-81. Sleeve Markings (Stripes):

(a) Sleeve stripes shall encircle the sleeve and shall be of gold lace or yellow silk lace of approved shade and pattern except those for overcoats, which shall be of lustrous black flat braid. The spacing between stripes shall be ½ inch; the lower stripe shall be 2 inches from the edge of the sleeve and parallel thereto.

(b) The following stripes shall be worn on the sleeves of blue coats by officers of the following or equivalent ranks:

Admiral \_\_\_\_\_ One 2-inch stripe with three 1/2-inch stripes above it.

Vice admiral.... One 2-inch stripe with two 1/2-inch stripes above it.

Rear admiral.... One 2-inch stripe with one 1/2-inch stripe above it.

Commodore..... One 2-inch stripe, Captain...... Four 1/2-inch stripes, Commander..... Three 1/2-inch stripes,

Lieutenant commander. Two %-inch stripes with one %-inch stripe between the other two.

Lieutenant\_\_\_\_ Two 1/2-inch stripes.

Lieutenant..... One 1/2-inch stripe with one 1/2-inch

(Junior grade.) stripe above it. Ensign..... One 1/2-inch stripe.

(See Plates 25-26.)