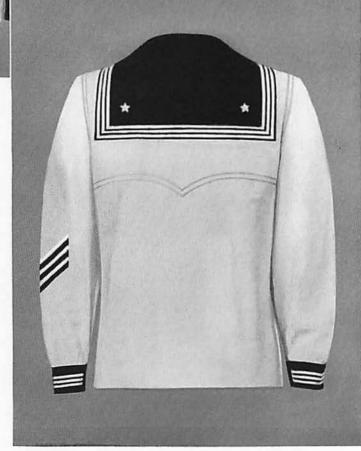

# GENERAL CHARACTERISTICS

5-30. Jumper, Blue, Dress.—This garment shall be of blue cloth, loose, square sailor collar,

trimmed with three stripes of white tape on the edge, and shall have a machine-made white star in each lower corner. It shall be open in the neck and finished at the bottom with turn-up hem and draw string. The length shall be such that the overhang will fully cover the top of the trousers. (See Plate 44.)