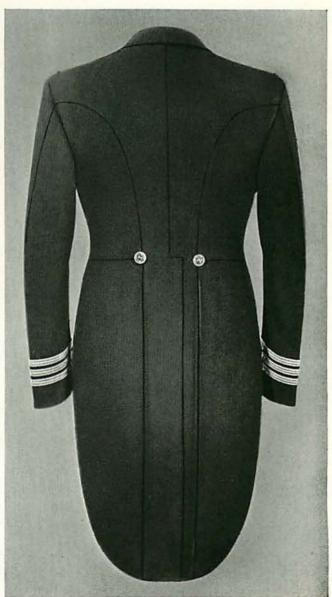

| A-9                   |
| Blue, B 5-6 Watch caps. (See Caps.)                                                                                                                                              |                       |
| White, A                                                                                                                                                                         | <u>-40</u>            |
| White, B 5-8 Working uniform Ch.                                                                                                                                                 |                       |



FROCK COAT





FROCK COAT UNDRESS





SERVICE COAT BLUE





SERVICE COAT, WHITE





WHITE COAT,
FULL DRESS
(WITH AIGUILLETTES)





EVENING DRESS COAT





MESS JACKET







WORKING UNIFORM COAT
AND
AVIATION SUMMER
WORKING UNIFORM COAT





Shorts, Front View



Shorts, Rear View

## TROPICAL UNIFORM



Helmet



Shirt



AVIATION
WINTER WORKING
UNIFORM OVERCOAT





OFFICER'S OVERCOAT





OFFICER'S RAINCOAT





OFFICER'S BOATCLOAK



OFFICER'S RAINCAPE



Full Dress Blue

## OFFICER'S TROUSERS



Service White



## **TROUSERS**



Working Uniform and Aviation Summer Working Uniform



Aviation Winter Working Uniform



White

**WAISTCOATS** 

Blue





Officers of Flag Rank



Captains and Commanders



Lieutenant Commanders and Lower Ranks

COCKED HAT



Officers of Flag Rank



Captains and Commanders



Lieutenant Commanders and Lower Ranks
OFFICER'S CAPS



Visor, Officers of Flag Rank



Embroidered Cap Device, Commissioned Offi