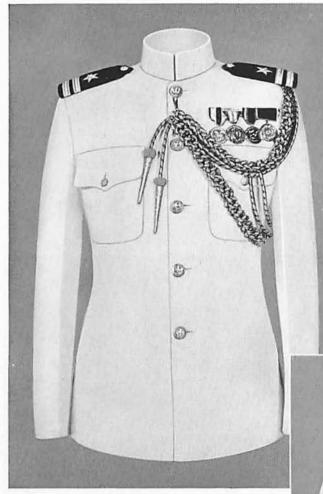

| A-9                   |
| Blue, B 5-6 Watch caps. (See Caps.)                                                                                                                                              |                       |
| White, A                                                                                                                                                                         | <u>-40</u>            |
| White, B 5-8 Working uniform Ch.                                                                                                                                                 |                       |



FROCK COAT





FROCK COAT UNDRESS





SERVICE COAT BLUE





SERVICE COAT, WHITE





WHITE COAT,
FULL DRESS
(WITH AIGUILLETTES)





EVENING DRESS COAT





MESS JACKET







WORKING UNIFORM COAT
AND
AVIATION SUMMER
WORKING UNIFORM COAT





Shorts, Front View



Shorts, Rear View

## TROPICAL UNIFORM



Helmet



Shirt



AVIATION
WINTER WORKING
UNIFORM OVERCOAT





OFFICER'S OVERCOAT





OFFICER'S RAINCOAT





OFFICER'S BOATCLOAK



OFFICER'S RAINCAPE



Full Dress Blue

## OFFICER'S TROUSERS



Service White



## **TROUSERS**



Working Uniform and Aviation Summer Working Uniform



Aviation Winter Working Uniform



White

**WAISTCOATS** 

Blue





Officers of Flag Rank



Captains and Commanders



Lieutenant Commanders and Lower Ranks

COCKED HAT



Officers of Flag Rank



Captains and Commanders



Lieutenant Commanders and Lower Ranks
OFFICER'S CAPS



Vis