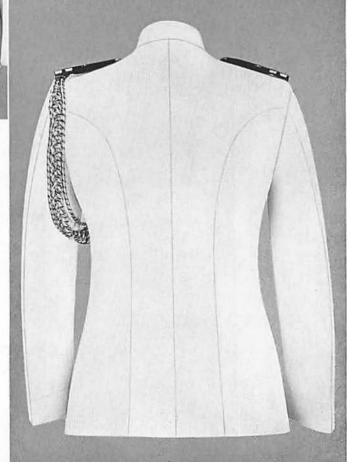

| A-9                   |
| Blue, B 5-6 Watch caps. (See Caps.)                                                                                                                                              |                       |
| White, A                                                                                                                                                                         | <u>-40</u>            |
| White, B 5-8 Working uniform Ch.                                                                                                                                                 |                       |



FROCK COAT





FROCK COAT UNDRESS





SERVICE COAT BLUE





SERVICE COAT, WHITE





WHITE COAT,
FULL DRESS
(WITH AIGUILLETTES)





EVENING DRESS COAT





MESS JACKET







WORKING UNIFORM COAT
AND
AVIATION SUMMER
WORKING UNIFORM COAT





Shorts, Front View



Shorts, Rear View

## TROPICAL UNIFORM



Helmet



Shirt



AVIATION
WINTER WORKING
UNIFORM OVERCOAT





OFFICER'S OVERCOAT





OFFICER'S RAINCOAT





OFFICER'S BOATCLOAK



OFFICER'S RAINCAPE



Full Dress Blue

## OFFICER'S TROUSERS



Service White



## **TROUSERS**



Working Uniform and Aviation Summer Working Uniform



Aviation Winter Working Uniform



White

**WAISTCOATS** 

Blue





Officers of Flag Rank



Captains and Commanders



Lieutenant Commanders and Lower Ranks

COCKED HAT



Officers of Flag Rank



Captains and Commanders



Lieutenant Commanders and Lower Ranks
OFFICER'S CAPS



Visor, Officers of Flag Rank



Embroidered Cap D