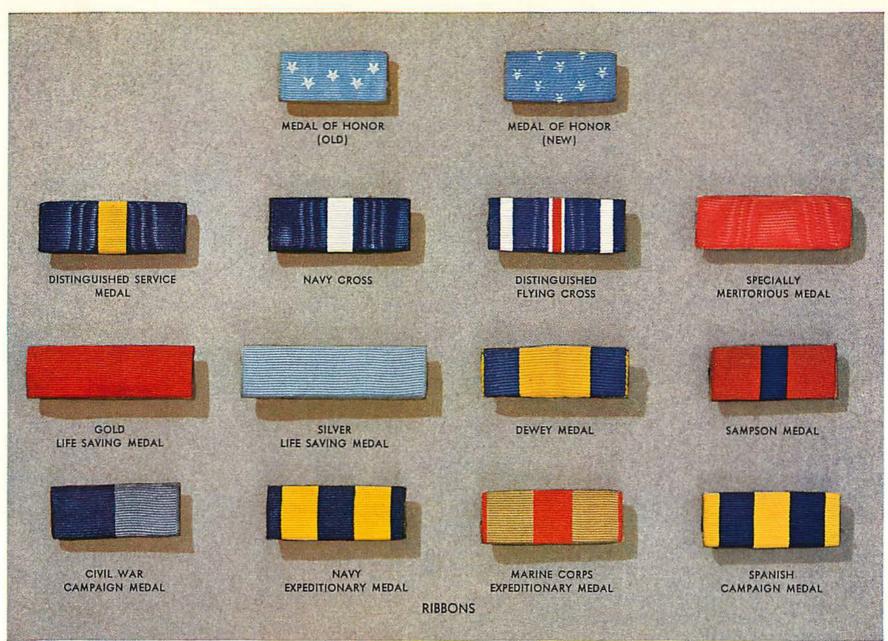

NAVY CROSS

DISTINGUISHED SERVICE MEDAL

DISTINGUISHED FLYING CROSS



GOLD LIFE SAVING MEDAL

SILVER LIFE SAVING MEDAL













MEDAL COMMEMORATING BATTLE OF MANILA BAY (DEWEY MEDAL)

MEDAL COMMEMORATING NAVAL ENGAGEMENTS IN WEST INDIES (SAMPSON MEDAL)

CIVIL WAR
CAMPAIGN MEDAL











NAVY EXPEDITIONARY
MEDAL



MARINE CORPS EXPEDITIONARY MEDAL



SPANISH CAMPAIGN MEDAL













CHINA RELIEF
EXPEDITION MEDAL



CUBAN PACIFICATION MEDAL













200

NICARAGUAN CAMPAIGN MEDAL (1912)

Reverse

MEXICAN SERVICE MEDAL

Reverse

HAITIAN CAMPAIGN MEDAL (1915)













DOMINICAN
CAMPAIGN MEDAL



HAITIAN CAMPAIGN MEDAL (1919-20)













SECOND NICARAGUAN CAMPAIGN MEDAL

YANGTZE SERVICE MEDAL

NAVY GOOD CONDUCT MEDAL











FLEET MARINE CORPS RESERVE MEDAL





PHILIPPINE CAMPAIGN MEDAL



MEXICAN SERVICE MEDAL



HAITIAN CAMPAIGN MEDAL (1915)



CHINA RELIEF EXPEDITION MEDAL



HAITIAN CAMPAIGN MEDAL (1919-1920)



SECOND NICARAGUAN CAMPAIGN MEDAL



NAVAL RESERVE MEDAL



CUBAN PACIFICATION MEDAL



DOMINICAN CAMPAIGN MEDAL



YANGTZE SERVICE MEDAL



FLEET MARINE CORPS RESERVE MEDAL

RIBBONS



NICARAGUAN CAMPAIGN MEDAL (1912)



VICTORY MEDAL



NAVY GOOD CONDUCT MEDAL



COAST GUARD HEADQUARTERS
Washington, D. C., 10 November, 1941.

- l. The Uniform Regulations, United States Navy, 1941, are hereby made to apply to Coast Guard personnel in relationship to the Coast Guard as they apply in the Navy, subject to such modifications as may be promulgated from time to time in order to adapt them to the needs of the Coast Guard.
- 2. These regu