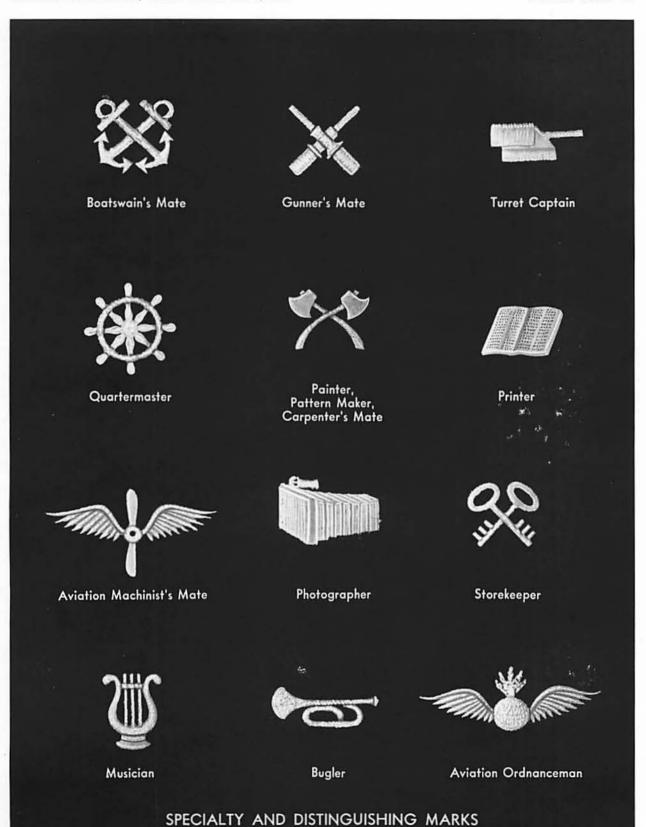

- (b) CHIEF BOATSWAINS AND BOATSWAINS.— Two crossed gold foul anchors, crowns downward.
- (c) CHIEF GUNNERS AND GUNNERS.—Flaming spherical gold shell, flame upward. The maximum width of the flame shall be 1% inch; the diameter of the shell shall be ½ inch.
- (d) CHIEF MACHINISTS AND MACHINISTS.—A three-bladed gold propeller, one blade pointing upward. The outer diameter of the hub of the propeller shall be ½ inch; the inner diameter shall be ½ inch.
- (e) CHIEF CARPENTERS AND CARPENTERS.—A gold carpenter's square, point down, each arm to be % inch long, and % inch wide.
- (f) CHIEF SAILMAKERS AND SAILMAKERS.—A gold lozenge, or diamond, major axis in the horizontal.
- (g) CHIEF PHARMACISTS AND PHARMACISTS.—A gold caduceus, point downward.
- (h) CHIEF PAY CLERKS AND PAY CLERKS.—A similar device as for the Supply Corps, but without the acorn.
- (i) MATES.—A pair of gold binoculars, small end upward, 2½ inches above the cuff line.
- (j) CHIEF ELECTRICIANS AND ELECTRICIANS.—A gold globe of a size to be inscribed within a circle 1 inch in diameter. Surcharged on the globe shall be five lines of jaceron, representing

lines of latitude, and five lines of frizz representing lines of longitude.

(k) CHIEF RADIO ELECTRICIANS AND RADIO ELECTRICIANS.—A device consisting of four zigzag rays of lightning, of a size to be inscribed within a rectangle 1½ inches long by ¾ inch wide, narrow end to the front. (See Plate 31).