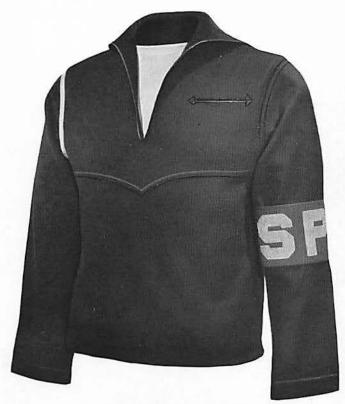

- 5-31. Jumper, Blue, Undress.—This garment shall be of the same general cut as Jumper, blue, dress, with a plain collar without trimmings, without cuffs, and with sleeves cut square at cuff opening. (See Plate 49.)
- 5-32. Jumper, White, Dress.—This garment shall be made of bleached cotton twill, with loose square sailor collar of blue twill, blue twill cuffs, and shall be open in the neck. The length shall extend from 2 to 3 inches below the hip; collar and cuffs to be trimmed like the jumper, blue, dress. (See Plate 46.)
- 5-33. Jumper, White, Undress.—This garment shall be made of bleached cotton twill, with square plain white sailor collar, open in the neck, without cuffs, and with sleeves cut square at cuff opening; same length as Jumper, white, dress. (See Plate 48.)
- 5-34. Trousers, Blue.—This garment shall be made of blue cloth, cut sailor fashion, with broadfall and bell-shaped bottoms. (See Plate 45.)
- 5-35. Trousers, White.—This garment shall be made of bleached cotton twill, with fly front and top pockets. (See Plate 47.)
- 5-36. Jersey.—This garment shall be made of circular or seamed worsted (all wool) knit, dyed dark blue, with elliptical collar, and cuffs on sleeves. (See Plate 61.)
- 5-37. Overcoat.—This garment shall be double-breasted, of blue cloth, with circular collar, double row of five black buttons, and shall be easy fitting, reaching about to tips of fingers when arms are naturally at sides; to be worn buttoned to the neck. (See Plate 50.)
- 5-38. Cap, Cloth, Blue.—Caps shall be made of blue cloth, shall have a band 1% inches high, and the crown shall rake and the sides flare,