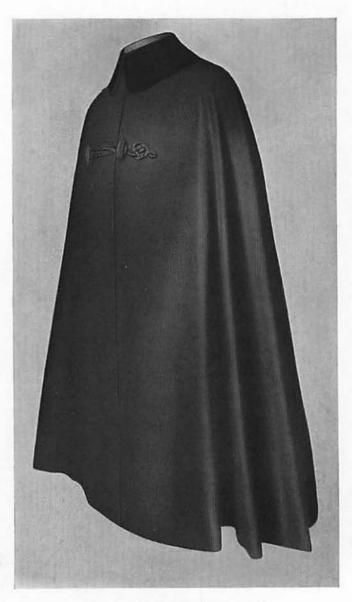

- 2-56. Overcoat.—This garment shall be double-breasted, blue cloth, double row of five gilt buttons, easy fitting, full skirted, to extend one-third the distance from the kneecap to the ground, shaped at waist and held by half-belt at back; to be worn buttoned, using the four lower buttons on the right side; collar to be so arranged that the coat may be buttoned at the neck if desired. (See Plate 12.)
- 2-57. Boat Cloak.—This garment shall be made of blue cloth, of conventional cut, full three-quarters of a circle, to extend two inches below kneecap when epaulets are worn, circular black velvet collar closed at neck with hooks and eyes, and one set of silk or mohair frogs. (See Plate 14.)
- 2-58. Waistcoat, Evening Dress, White.— This garment shall be of conventional cut with rolling collar and have four gilt buttons; to be made of linen, duck, or similar material. (See Plate 18.)
- 2-59. Waistcoat, Service, Blue.—This garment shall be of conventional cut, single-breasted, without collar, open to breast line, to be made of cloth or serge to match coat, and shall have a single line of six gilt buttons. (See Plate 18.)
- 2-60. Trousers, Full Dress.—These trousers shall be of conventional cut, blue cloth with gold-lace stripes covering outside seams, and shall have two fob pockets and no other pockets. The pockets shall be cut high to come well up under the waistcoat and mess jacket. (See Plate 16.)
- 2-61. Trousers, Dress, Blue.—These trousers shall be the same as *Trousers*, full dress, but without the gold-lace stripes.
- 2-62. Trousers, Service, Blue.—These trousers shall be of conventional cut, cloth, serge, Palm Beach or similar light-weight material. When wearing blue, the coat and trousers shall match in color and be of the same material. (See Plate 16.)
- 2-63. Trousers, Dress, White.—These trousers, shall be of the same cut as *Trousers*,