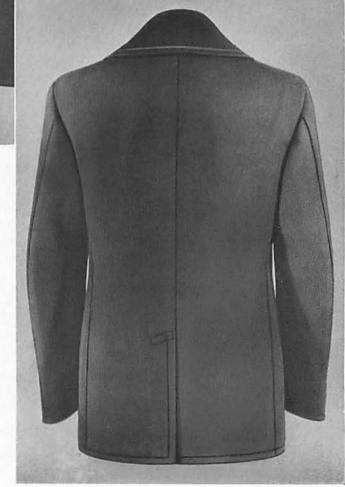

#### GENERAL CHARACTERISTICS

- 2-50. Navy Blue.—Where blue is specified to designate the color of a material for a garment it shall be interpreted to mean Standard Navy blue.
- 2-51. Frock Coat.—This garment shall be a double-breasted frock, blue cloth, double row of five gilt buttons, close fitting, full skirted, reaching to kneecap, rolling collar, open front; to be worn buttoned, using the four lower buttons on the right side. (See Plates 1-2.)
- 2-52. Service Coat, Blue.—This garment shall be a double-breasted sack, cloth, serge, Palm Beach or similar light-weight material, double row of three gilt buttons, easy fitting, reaching about one inch below crotch line, rolling collar, open front; to be worn buttoned, using the three buttons on the right side. (See Plate 3.)
- 2-53. Service Coat, White.—This garment shall be single-breasted, buttoned to neck, stiff standing collar, form fitting, five gilt buttons, reaching to about one inch below crotch line. (See Plates 4-5.)
- 2-54. Evening-Dress Coat.—This garment shall be of conventional cut, shaped to figure, blue cloth, double row of three gilt buttons; approximate length, to hollow back of knee joint. This coat shall be worn open, but held together in front by two Navy buttons and link. (See Plate 6.)
- 2-55. Mess Jacket, White.—This garment shall be similar in cut to body of *Evening dress coat*, but somewhat longer, sufficiently so to fully cover the upper trousers band; two gilt buttons on each side of front, descending to a rounded peak behind; to be worn open, but held together in front by two Navy buttons and link. (See Plate 7.)