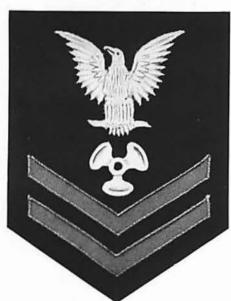

- (b) CHIEF BOATSWAINS AND BOATSWAINS.— Two crossed gold foul anchors, crowns downward.
- (c) CHIEF GUNNERS AND GUNNERS.—Flaming spherical gold shell, flame upward. The maximum width of the flame shall be 1% inch; the diameter of the shell shall be ½ inch.
- (d) CHIEF MACHINISTS AND MACHINISTS.—A three-bladed gold propeller, one blade pointing upward. The outer diameter of the hub of the propeller shall be ½ inch; the inner diameter shall be ½ inch.
- (e) CHIEF CARPENTERS AND CARPENTERS.—A gold carpenter's square, point down, each arm to be % inch long, and % inch wide.
- (f) CHIEF SAILMAKERS AND SAILMAKERS.—A gold lozenge, or diamond, major axis in the horizontal.
- (g) CHIEF PHARMACISTS AND PHARMACISTS.—A gold caduceus, point downward.
- (h) CHIEF PAY CLERKS AND PAY CLERKS.—A similar device as for the Supply Corps, but without the acorn.
- (i) MATES.—A pair of gold binoculars, small end upward, 2½ inches above the cuff line.
- (j) CHIEF ELECTRICIANS AND ELECTRICIANS.—A gold globe of a size to be inscribed within a circle 1 inch in diameter. Surcharged on the globe shall be five lines of jaceron, representing