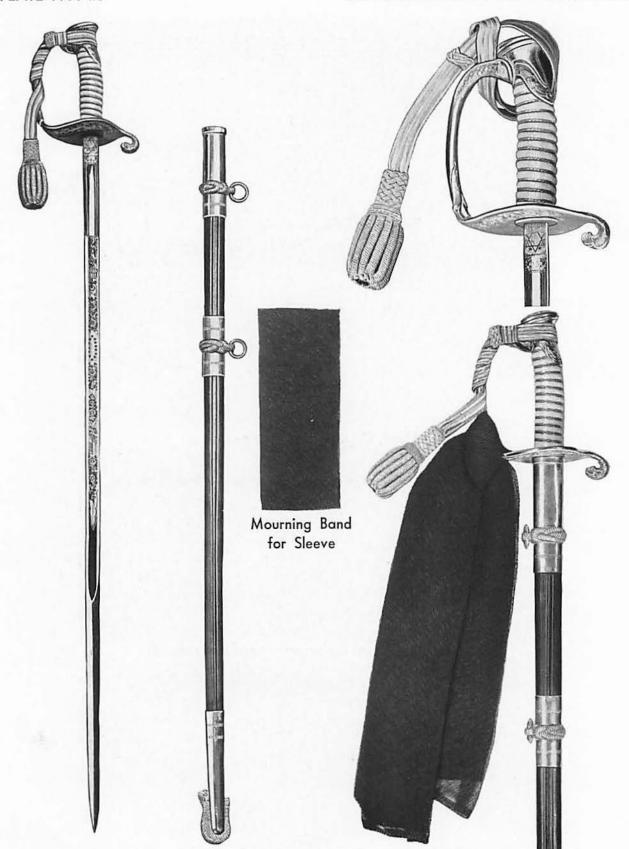

(c) Corps Devices for Epaulets.—On the strap of the epaulet shall be mounted a silver foul anchor. Staff officers shall wear surcharged on the silver anchor the appropriate corps device. (See Plates 23-24.)

### 2-85. Cocked Hat:

- (a) For officers of flag rank, to be bordered with gold lace 1½ inches wide, the cockade to be trimmed with similar lace.
- (b) For all other commissioned officers (except chaplains and chief warrant officers) the cocked hat shall be bordered with black silk lace 2½ inches wide, but showing only 1½ inches on the outside.
- (c) For the ranks of captain and commander the cockade shall be trimmed with gold lace 1½ inches wide; for the ranks of lieutenant commander and below, gold lace 1 inch wide.
- (d) The cockade shall be of black silk, 3½ inches in diameter. (See Plate 19.)

#### 2-107. Shoes:

- (a) Black shoes, high or low oxford, shall be laced, of black leather, and shall be worn when blue trousers are prescribed.
- (b) Black patent-leather shoes, conventional style, shall be worn when the evening dress coat or blue trousers with mess jacket are worn.
- (c) White shoes, high or low, oxford, of canvas or leather, shall be worn when white trousers are worn.
- 2-108. Socks.—Socks shall be plain knitted material undecorated; black socks shall be worn with blue trousers, white socks with white trousers.
- 2-109. Mourning Badges.—Mourning badges shall be of black crepe; that around the arm shall be 3 inches wide, be worn on the left side, halfway between the shoulder and elbow; that on the sword hilt, of the same width, 20 inches long, shall be knotted in the middle at the sword hilt. They shall be worn when prescribed, and at no other time. (See Plate 28.)
- 2-110. Leggings.—Leggings shall be of the same type, pattern, and color as prescribed for the service; i. e., officers and men alike. (See Plate 49.)