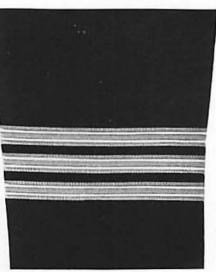

# 2-81. Sleeve Markings (Stripes):

(a) Sleeve stripes shall encircle the sleeve and shall be of gold lace or yellow silk lace of approved shade and pattern except those for overcoats, which shall be of lustrous black flat braid. The spacing between stripes shall be ½ inch; the lower stripe shall be 2 inches from the edge of the sleeve and parallel thereto.

(b) The following stripes shall be worn on the sleeves of blue coats by officers of the following or equivalent ranks:

Admiral \_\_\_\_\_ One 2-inch stripe with three 1/2-inch stripes above it.

Vice admiral.... One 2-inch stripe with two 1/2-inch stripes above it.

Rear admiral.... One 2-inch stripe with one 1/2-inch stripe above it.

Commodore..... One 2-inch stripe, Captain...... Four 1/2-inch stripes, Commander..... Three 1/2-inch stripes,

Lieutenant commander. Two %-inch stripes with one %-inch stripe between the other two.

Lieutenant\_\_\_\_ Two 1/2-inch stripes.

Lieutenant..... One 1/2-inch stripe with one 1/2-inch

(Junior grade.) stripe above it. Ensign..... One 1/2-inch stripe.

(See Plates 25-26.)