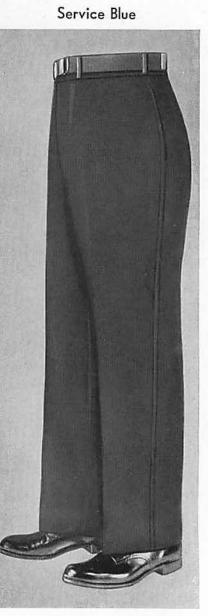

- (e) Supply Officers.—A sprig of three oak leaves and three acorns, to be embroidered in gold, with one acorn on each side of the stem and one acorn between the two upper leaves; leaves and acorns to be distinctly and separately outlined, except where brought together at the stem of the sprig; of a size to be inscribed in a rectangle 1½ inches long and ¾ inch wide; to be set with the longer axis of the device parallel to the stripes of lace, with stems to the front. (See Plate 31.)
- (f) CHAPLAINS.—A Latin cross embroidered in gold, the long arm 1 inch long, the short arm % inch long, and each arm % inch wide; to be set inclined toward the rear, the longer arm making an angle of 60° with the upper stripe of lace. (See Plate 31.)