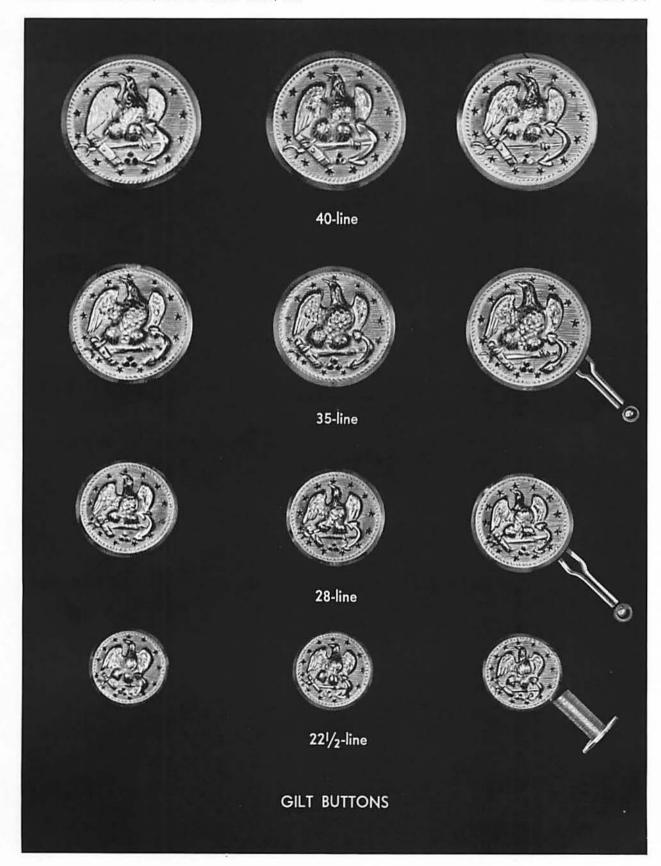

# 2-100. Buttons:

- (a) Navy gilt buttons shall be convex, of standard pattern and of four sizes, with regulation device of United States Navy stamped on the surface of the button. The eagles on all buttons shall face dexter. Buttons shall be of the following sizes: 40-line (1 inch), 35-line (1 inch), 28-line (1 inch), and 221-line (1 inch). Thickness of the 221 and 28-line buttons shall be 1/4 inch and that of the 35- and 40-line buttons 1/4 inch, with 1/2 inch tolerance either way.
- (b) Black buttons shall be of vegetable ivory, hard rubber or nonmetallic composition, and shall be of the size prescribed in the de-

tailed specifications for various garments. Shirt buttons, cuff and bosom, shall be of plain gold, the latter 1/2 inch in diameter, only two of which shall be visible above waistcoat on a plain white starched-bosom shirt. Those for the cuffs shall be of the link pattern. (See Plate 71.)

### OTHER ARTICLES OF UNIFORM

4-30. Buttons, Navy, Gilt.—Navy gilt buttons shall be 28-line (% inch) and 22%-line (% inch), entire diameter, and of standard pattern and device. Thickness of the buttons shall be % inch, with ½ inch tolerance. (See Plate 71.)