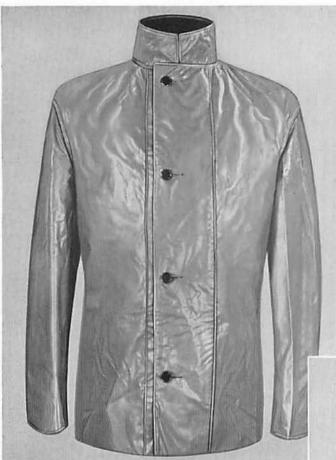

# 4-23. Raincoat (Optional):

Type I.—This garment shall be single-breasted, black, lightweight, of waterproof material, length about one-third the distance from knee cap to ground, five black buttons; to be worn buttoned to the throat with turn-down collar. It shall be without lining and have two outside patch pockets with flaps, and back belt. (See Plate 51.)

Type II.—This garment shall be double-breasted, dark blue, water-repellent material, convertible collar, loose fitting, full skirted, length one-third distance from kneecap to the ground, back belt, plain cuffs. (See Plate 37.)