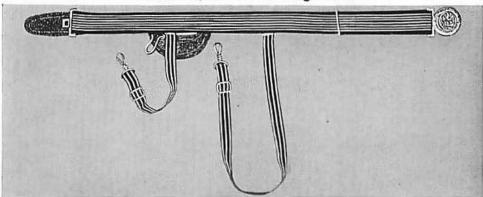

# 2-88. Belt, Full Dress:

The full-dress belt shall be worn by all commissioned officers (except chaplains and chief warrant officers), and shall be of dark navy-blue webbing, backed by black leather, 1% inches wide, and fastened with a gold-plated buckle, 2 inches in diameter, marked as follows:

- (1) OFFICERS OF FLAG RANK.—Three woven gold stripes, each % inch wide, the two outer stripes on the upper and lower edges, respectively, the third one in the middle; sling straps to be % inch wide, with three %-inch gold-woven stripes, one on each edge and one in the middle.
- (2) OFFICERS OF THE RANK OF CAPTAIN AND COMMANDER.—The same as for officers of flag rank, except that there shall be seven gold stripes, each 1/16 inch wide in the belt, and on the sling strap three 1/16-inch stripes.
- (3) OFFICERS OF AND BELOW THE RANK OF LIEUTENANT COMMANDER.—The same as paragraph (2), but with five gold stripes in the belt and no middle stripe in the sling strap. (See Plate 27.)
- 2-89. Belt, Undress.—Plain black grain leather, 2 inches wide, with plain sling straps

of the same material, % inch wide, buckle and mounting same as full-dress belt, no special rank markings. (See Plate 27.)