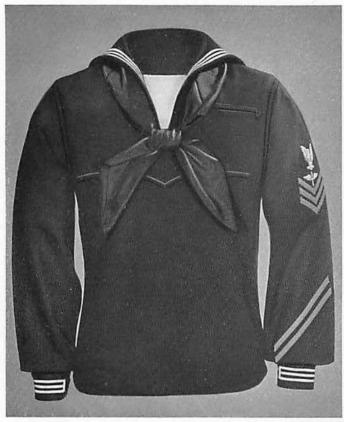

# GENERAL CHARACTERISTICS

5-30. Jumper, Blue, Dress.—This garment shall be of blue cloth, loose, square sailor collar,

trimmed with three stripes of white tape on the edge, and shall have a machine-made white star in each lower corner. It shall be open in the neck and finished at the bottom with turn-up hem and draw string. The length shall be such that the overhang will fully cover the top of the trousers. (See Plate 44.)