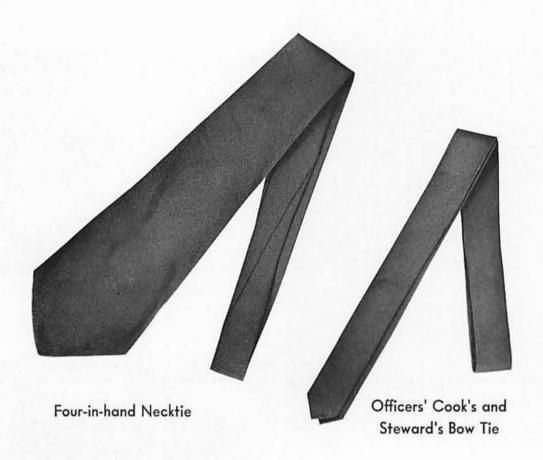

# 2-101. Shirts:

- (a) Shirts shall be of plain white cotton or linen only. With Service Dress, Blue, A, B, and C, shirts with collar attached are permitted; with all other uniforms, shirts with neckband are prescribed. With evening dress coat and mess jacket, the bosom shall be stiff and starched, without plaits and showing two shirt buttons above the waistcoat. With other coats the shirt bosom may be soft.
- (b) The blue flannel (chief petty officer) shirt may be worn with service dress at sea, or in such weather or under such circumstances as may warrant it when prescribed by the senior officer present. (See Plate 61.)
- 2-102. Collars.—Collars shall be plain white, stiff and starched. A standing wing collar shall be worn with the evening dress coat. A standing collar may be worn with the service coat, white. With other uniforms a turn-down collar shall be worn. (See Plates 3-6.)
- 2-103. Cuffs.—Cuffs shall be plain white and starched. With service dress, unstarched cuffs may be permitted.
- 2-104. Neckwear.—Neckties shall be plain black. A four-in-hand shall be worn with the frock and service coat, blue, and a bow tie with the evening dress coat and mess jacket. (See Plate 62.)

: .

- 4-26. Trousers, Blue.—These trousers shall be of conventional cut, cloth or serge. When wearing blue, the coat and trousers shall be of the same material and match in color. (See Plate 38.)
- 4-27. Trousers, White.—These trousers shall be the same as *Trousers*, blue, but the material shall be white to match white coat. (See Plate 38.)
- 4-28. Necktie.—The necktie shall be of plain black woven silk, satin, rayon, or wool; to be worn four-in-hand. (See Plate 62.)
- 4-29. Cap, Combination, Blue or White.— Frame, covers, and visors shall be the same as for warrant officers, but with patent-leather chin strap and chief petty officers' device. (See Plate 38.)