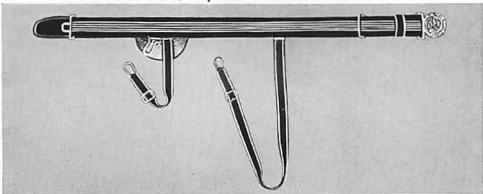

# 2-88. Belt, Full Dress:

The full-dress belt shall be worn by all commissioned officers (except chaplains and chief warrant officers), and shall be of dark navy-blue webbing, backed by black leather, 1% inches wide, and fastened with a gold-plated buckle, 2 inches in diameter, marked as follows:

- (1) OFFICERS OF FLAG RANK.—Three woven gold stripes, each % inch wide, the two outer stripes on the upper and lower edges, respectively, the third one in the middle; sling straps to be % inch wide, with three %-inch gold-woven stripes, one on each edge and one in the middle.
- (2) OFFICERS OF THE RANK OF CAPTAIN AND COMMANDER.—The same as for officers of flag rank, except that there shall be seven gold stripes, each 1/16 inch wide in the belt, and on the sling strap three 1/16-inch stripes.
- (3) OFFICERS OF AND BELOW THE RANK OF LIEUTENANT COMMANDER.—The same as paragraph (2), but with five gold stripes in the belt and no middle stripe in the sling strap. (See Plate 27.)
- 2-89. Belt, Undress.—Plain black grain leather, 2 inches wide, with plain sling straps

of the same material, % inch wide, buckle and mounting same as full-dress belt, no special rank markings. (See Plate 27.)