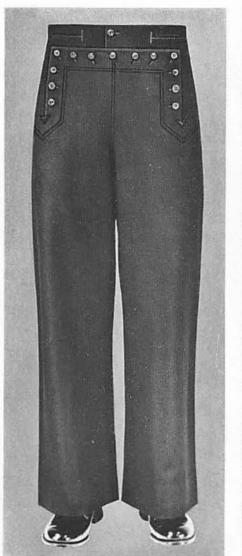

- 5-31. Jumper, Blue, Undress.—This garment shall be of the same general cut as Jumper, blue, dress, with a plain collar without trimmings, without cuffs, and with sleeves cut square at cuff opening. (See Plate 49.)
- 5-32. Jumper, White, Dress.—This garment shall be made of bleached cotton twill, with loose square sailor collar of blue twill, blue twill cuffs, and shall be open in the neck. The length shall extend from 2 to 3 inches below the hip; collar and cuffs to be trimmed like the jumper, blue, dress. (See Plate 46.)
- 5-33. Jumper, White, Undress.—This garment shall be made of bleached cotton twill, with square plain white sailor collar, open in the neck, without cuffs, and with sleeves cut square at cuff opening; same length as Jumper, white, dress. (See Plate 48.)
- 5-34. Trousers, Blue.—This garment shall be made of blue cloth, cut sailor fashion, with broadfall and bell-shaped bottoms. (See Plate 45.)
- 5-35. Trousers, White.—This garment shall be made of bleached cotton twill, with fly front and top pockets. (See Plate 47.)
- 5-36. Jersey.—This garment shall be made of circular or seamed worsted (all wool) knit, dyed dark blue, with elliptical collar, and cuffs on sleeves. (See Plate 61.)
- 5-37. Overcoat.—This garment shall be double-breasted, of blue cloth, with circular collar, double row of five black buttons, and shall be easy fitting, reaching about to tips of fingers when arms are naturally at sides; to be worn buttoned to the neck. (See Plate 50.)
- 5-38. Cap, Cloth, Blue.—Caps shall be made of blue cloth, shall have a band 1% inches high, and the crown shall rake and the sides flare,