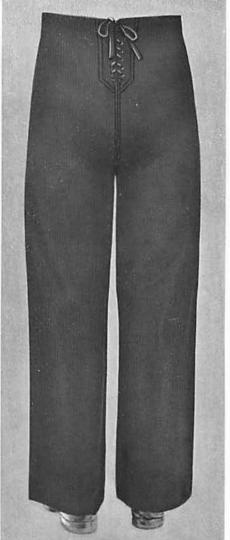

# GENERAL CHARACTERISTICS

5-30. Jumper, Blue, Dress.—This garment shall be of blue cloth, loose, square sailor collar,

trimmed with three stripes of white tape on the edge, and shall have a machine-made white star in each lower corner. It shall be open in the neck and finished at the bottom with turn-up hem and draw string. The length shall be such that the overhang will fully cover the top of the trousers. (See Plate 44.)

- 5-31. Jumper, Blue, Undress.—This garment shall be of the same general cut as Jumper, blue, dress, with a plain collar without trimmings, without cuffs, and with sleeves cut square at cuff opening. (See Plate 49.)
- 5-32. Jumper, White, Dress.—This garment shall be made of bleached cotton twill, with loose square sailor collar of blue twill, blue twill cuffs, and shall be open in the neck. The length shall extend from 2 to 3 inches below the hip; collar and cuffs to be trimmed like the jumper, blue, dress. (See Plate 46.)
- 5-33. Jumper, White, Undress.—This garment shall be made of bleached cotton twill, with square plain white sailor collar, open in the neck, without cuffs, and with sleeves cut square at cuff opening; same length as Jumper, white, dress. (See Plate 48.)
- 5-34. Trousers, Blue.—This garment shall be made of blue cloth, cut sailor fashion, with broadfall and bell-shaped bottoms. (See Plate 45.)
- 5-35. Trousers, White.—This garment shall be made of bleached cotton twill, with fly front and top pockets. (See Plate 47.)
- 5-36. Jersey.—This garment shall be made of circular or seamed worsted (all wool) knit, dyed dark blue, with elliptical collar, and cuffs on sleeves. (See Plate 61.)
- 5-37. Overcoat.—This garment shall be double-breasted, of blue cloth, with circular collar, double row of five black buttons, and shall be easy fitting, reaching about to tips of fingers when arms are naturally at sides; to be worn buttoned to the neck. (See Plate 50.)
- 5-38. Cap, Cloth, Blue.—Caps shall be made of blue cloth, shall have a band 1% inches high, and the crown shall rake and the sides flare,

- with cap ribbon marked "U. S. Navy," or "U. S. Naval Reserve." All cap ribbons worn by enlisted personnel, except chief petty officers, shall carry the designation "U. S. Navy" or "U. S. Naval Reserve;" provided, that all the foregoing personnel when on active duty wear the cap ribbons designated "U. S. Navy," and all members of the Naval Reserve when in an inactive status and when performing training duty wear the cap ribbons with the designation "U. S. Naval Reserve." (See Plate 45.)
- 5-39. Hat, White.—Hats shall be made of bleached cotton twill with rounded crown and full-stitched brim. (See Plate 47.)
- 5-40. Cap, Watch.—Watch caps shall be made of blue worsted, closely knitted, conical in shape, 10 inches long with 2½-inch hem. (See Plate 58.)
- 5-41. Raincoat.—The raincoat shall be the same as for *Type I* for chief petty officers. Possession is optional. (See Plate 51.)
- 5-42. Neckerchief.—Neckerchief shall be square and made of black silk or rayon. (See Plate 62.)
- 5-43. Belt.—A plain woven, bleached cotton belt approximately 1¼ inches wide, fitted with a nontarnishable metal slip buckle and end tip, shall be worn with white trousers. (See Plate 63.)