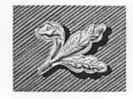

# 2-82. Sleeve Markings (Corps Devices):

- (a) In addition to the insignia of rank indicated by the above-mentioned stripes, officers of the several corps shall wear % inch above the gold stripes the following insignia of corps (known as corps devices), all to be embroidered and of a size to be inscribed in a circle of 1% inches in diameter, except as otherwise specified. The stars or corps devices may be made of gold embroidery or of yellow silk embroidery of approved shade and pattern.
- (b) LINE OFFICERS.—A five-pointed gold star, the lower ray pointing downward. (See Plate 31.)
- (c) MEDICAL OFFICERS.—A spread oak leaf, embroidered in gold, surcharged with an acorn, embroidered in silver, of a size to be inscribed in a rectangle 1% inches long and % inch wide; to be set with the longer axis of the device perpendicular to the upper stripe of lace, stem down, and curved slightly to the front. (See Plate 31.)
- (d) Dental Officers.—A spread oak leaf embroidered in gold, with acorns embroidered in silver on each side of the stem, of a size to be inscribed in a rectangle 1% inches long and % inch wide; to be set with the longer axis of the device perpendicular to the upper stripe of lace, stem down and curved slightly to the front. (See Plate 31.)

- (e) Supply Officers.—A sprig of three oak leaves and three acorns, to be embroidered in gold, with one acorn on each side of the stem and one acorn between the two upper leaves; leaves and acorns to be distinctly and separately outlined, except where brought together at the stem of the sprig; of a size to be inscribed in a rectangle 1½ inches long and ¾ inch wide; to be set with the longer axis of the device parallel to the stripes of lace, with stems to the front. (See Plate 31.)
- (f) CHAPLAINS.—A Latin cross embroidered in gold, the long arm 1 inch long, the short arm % inch long, and each arm % inch wide; to be set inclined toward the rear, the longer arm making an angle of 60° with the upper stripe of lace. (See Plate 31.)