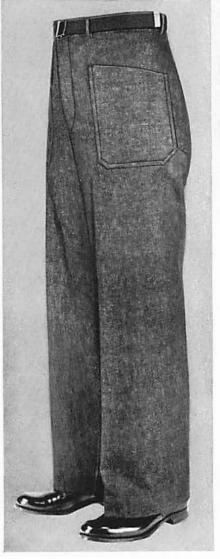

: .

- 4-26. Trousers, Blue.—These trousers shall be of conventional cut, cloth or serge. When wearing blue, the coat and trousers shall be of the same material and match in color. (See Plate 38.)
- 4-27. Trousers, White.—These trousers shall be the same as *Trousers*, blue, but the material shall be white to match white coat. (See Plate 38.)
- 4-28. Necktie.—The necktie shall be of plain black woven silk, satin, rayon, or wool; to be worn four-in-hand. (See Plate 62.)
- 4-29. Cap, Combination, Blue or White.— Frame, covers, and visors shall be the same as for warrant officers, but with patent-leather chin strap and chief petty officers' device. (See Plate 38.)