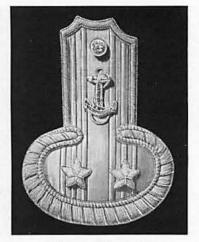

(b) The following stripes shall be worn on the sleeves of blue coats by officers of the following or equivalent ranks:

Admiral \_\_\_\_\_ One 2-inch stripe with three 1/2-inch stripes above it.

Vice admiral.... One 2-inch stripe with two 1/2-inch stripes above it.

Rear admiral.... One 2-inch stripe with one 1/2-inch stripe above it.

Commodore..... One 2-inch stripe, Captain...... Four 1/2-inch stripes, Commander..... Three 1/2-inch stripes,

Lieutenant commander. Two %-inch stripes with one %-inch stripe between the other two.

| Admiral      | Four silver stars. |
|--------------|--------------------|
| Vice admiral |                    |
| Rear admiral | Two silver stars.  |
| Commodore    | One silver star.   |

(d) For all officers below flag rank, the outside face shall be covered with dark blue cloth lined with black silk. Corps devices on shoulder marks shall be of the same sizes, and shall be set, in relation to the stripes thereon, as specified for corps devices on the sleeves of blue coats. Rank shall be designated by stripes, the number and width of which shall be as specified for blue coats. (See Plate 22.)

and % inch diameter). Epaulets shall not be worn by chaplains, chief warrant officers or warrant officers.

(b) The rank insignia shall be as follows:

| Admiral                   | Four stars.          |
|---------------------------|----------------------|
| Vice admiral              | Three stars.         |
| Rear admiral              | Two stars.           |
| Commodore                 | One star.            |
| Captain                   | Silver spread eagle. |
| Commander                 |                      |
| Lieutenant commander      | Gold oak leaf.       |
| Lieutenant                | Pair of silver bars. |
| Lieutenant (junior grade) | One silver bar.      |
| Ensign                    | One gold bar.        |