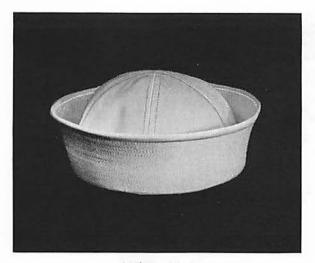

- with cap ribbon marked "U. S. Navy," or "U. S. Naval Reserve." All cap ribbons worn by enlisted personnel, except chief petty officers, shall carry the designation "U. S. Navy" or "U. S. Naval Reserve;" provided, that all the foregoing personnel when on active duty wear the cap ribbons designated "U. S. Navy," and all members of the Naval Reserve when in an inactive status and when performing training duty wear the cap ribbons with the designation "U. S. Naval Reserve." (See Plate 45.)
- 5-39. Hat, White.—Hats shall be made of bleached cotton twill with rounded crown and full-stitched brim. (See Plate 47.)
- 5-40. Cap, Watch.—Watch caps shall be made of blue worsted, closely knitted, conical in shape, 10 inches long with 2½-inch hem. (See Plate 58.)
- 5-41. Raincoat.—The raincoat shall be the same as for *Type I* for chief petty officers. Possession is optional. (See Plate 51.)
- 5-42. Neckerchief.—Neckerchief shall be square and made of black silk or rayon. (See Plate 62.)
- 5-43. Belt.—A plain woven, bleached cotton belt approximately 1¼ inches wide, fitted with a nontarnishable metal slip buckle and end tip, shall be worn with white trousers. (See Plate 63.)