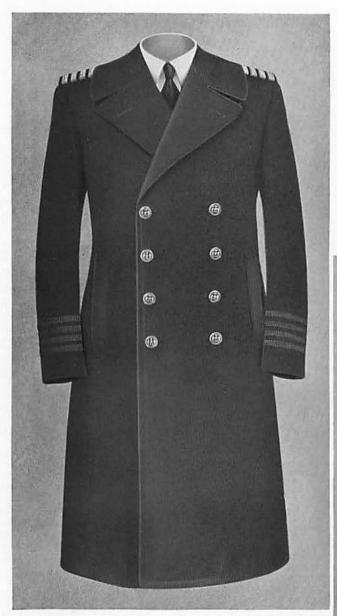

|
| White, A                                                                                                                                                                         | <u>-40</u>            |
| White, B 5-8 Working uniform Ch.                                                                                                                                                 |                       |



FROCK COAT





FROCK COAT UNDRESS





SERVICE COAT BLUE





SERVICE COAT, WHITE





WHITE COAT,
FULL DRESS
(WITH AIGUILLETTES)





EVENING DRESS COAT





MESS JACKET







WORKING UNIFORM COAT
AND
AVIATION SUMMER
WORKING UNIFORM COAT





Shorts, Front View



Shorts, Rear View

## TROPICAL UNIFORM



Helmet



Shirt



AVIATION
WINTER WORKING
UNIFORM OVERCOAT





OFFICER'S OVERCOAT





OFFICER'S RAINCOAT





OFFICER'S BOATCLOAK



OFFICER'S RAINCAPE



Full Dress Blue

## OFFICER'S TROUSERS



Service White



## **TROUSERS**



Working Uniform and Aviation Summer Working Uniform



Aviation Winter Working Uniform



White

**WAISTCOATS** 

Blue





Officers of Flag Rank



Captains and Commanders



Lieutenant Commanders and Lower Ranks

COCKED HAT



Officers of Flag Rank



Captains and Commanders



Lieutenant Commanders and Lower Ranks
OFFICER'S CAPS



Visor, Officers of Flag Rank



Embroidered Cap Device, Commissioned Officers



Visor, Captains and Commanders



All Metal Cap Device, Commissioned Officers



Visor, Lieutenant Commanders and Lower Ranks

OFFICERS' CAPS





SHOULDER MARKS



Officers of Flag Rank



Captains and Comman