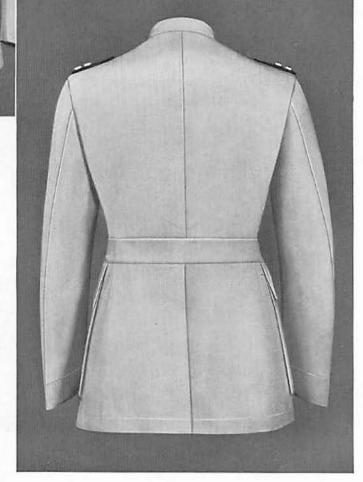

|                       |
| White, A                                                                                                                                                                         | <u>-40</u>            |
| White, B 5-8 Working uniform Ch.                                                                                                                                                 |                       |



FROCK COAT





FROCK COAT UNDRESS





SERVICE COAT BLUE





SERVICE COAT, WHITE





WHITE COAT,
FULL DRESS
(WITH AIGUILLETTES)





EVENING DRESS COAT





MESS JACKET







WORKING UNIFORM COAT
AND
AVIATION SUMMER
WORKING UNIFORM COAT





Shorts, Front View



Shorts, Rear View

## TROPICAL UNIFORM



Helmet



Shirt



AVIATION
WINTER WORKING
UNIFORM OVERCOAT





OFFICER'S OVERCOAT





OFFICER'S RAINCOAT





OFFICER'S BOATCLOAK



OFFICER'S RAINCAPE



Full Dress Blue

## OFFICER'S TROUSERS



Service White



## **TROUSERS**



Working Uniform and Aviation Summer Working Uniform



Aviation Winter Working Uniform



White

**WAISTCOATS** 

Blue





Officers of Flag Rank



Captains and Commanders



Lieutenant Commanders and Lower Ranks

COCKED HAT



Officers of Flag Rank



Captains and Commanders



Lieutenant Commanders and Lower Ranks
OFFICER'S CAPS



Visor, Officers of Flag Rank



Embroidered Cap Device, Commissioned Officers



Visor, Captains and Commanders



All Metal Cap Device, Commissioned Officers