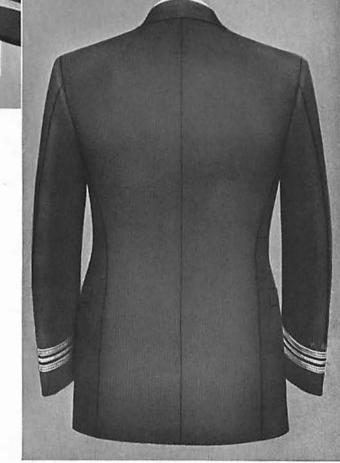

#### GENERAL CHARACTERISTICS

- 2-50. Navy Blue.—Where blue is specified to designate the color of a material for a garment it shall be interpreted to mean Standard Navy blue.
- 2-51. Frock Coat.—This garment shall be a double-breasted frock, blue cloth, double row of five gilt buttons, close fitting, full skirted, reaching to kneecap, rolling collar, open front; to be worn buttoned, using the four lower buttons on the right side. (See Plates 1-2.)
- 2-52. Service Coat, Blue.—This garment shall be a double-breasted sack, cloth, serge, Palm Beach or similar light-weight material, double row of three gilt buttons, easy fitting, reaching about one inch below crotch line, rolling collar, open front; to be worn buttoned, using the three buttons on the right side. (See Plate 3.)
- 2-53. Service Coat, White.—This garment shall be single-breasted, buttoned to neck, stiff standing collar, form fitting, five gilt buttons, reaching to about one inch below crotch line. (See Plates 4-5.)
- 2-54. Evening-Dress Coat.—This garment shall be of conventional cut, shaped to figure, blue cloth, double row of three gilt buttons; approximate length, to hollow back of knee joint. This coat shall be worn open, but held together in front by two Navy buttons and link. (See Plate 6.)
- 2-55. Mess Jacket, White.—This garment shall be similar in cut to body of *Evening dress coat*, but somewhat longer, sufficiently so to fully cover the upper trousers band; two gilt buttons on each side of front, descending to a rounded peak behind; to be worn open, but held together in front by two Navy buttons and link. (See Plate 7.)

# 2-81. Sleeve Markings (Stripes):

(a) Sleeve stripes shall encircle the sleeve and shall be of gold lace or yellow silk lace of approved shade and pattern except those for overcoats, which shall be of lustrous black flat braid. The spacing between stripes shall be ½ inch; the lower stripe shall be 2 inches from the edge of the sleeve and parallel thereto.