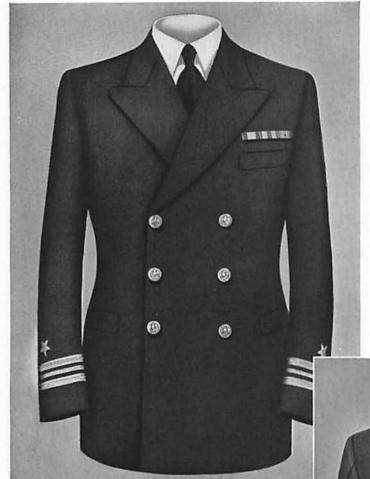

#### ARTICLES OF UNIFORM

#### GENERAL CHARACTERISTICS

- 2-50. Navy Blue.—Where blue is specified to designate the color of a material for a garment it shall be interpreted to mean Standard Navy blue.
- 2-51. Frock Coat.—This garment shall be a double-breasted frock, blue cloth, double row of five gilt buttons, close fitting, full skirted, reaching to kneecap, rolling collar, open front; to be worn buttoned, using the four lower buttons on the right side. (See Plates 1-2.)
- 2-52. Service Coat, Blue.—This garment shall be a double-breasted sack, cloth, serge, Palm Beach or similar light-weight material, double row of three gilt buttons, easy fitting, reaching about one inch below crotch line, rolling collar, open front; to be worn buttoned, using the three buttons on the right side. (See Plate 3.)
- 2-53. Service Coat, White.—This garment shall be single-breasted, buttoned to neck, stiff standing collar, form fitting, five gilt buttons, reaching to about one inch below crotch line. (See Plates 4-5.)
- 2-54. Evening-Dress Coat.—This garment shall be of conventional cut, shaped to figure, blue cloth, double row of three gilt buttons; approximate length, to hollow back of knee joint. This coat shall be worn open, but held together in front by two Navy buttons and link. (See Plate 6.)
- 2-55. Mess Jacket, White.—This garment shall be similar in cut to body of *Evening dress coat*, but somewhat longer, sufficiently so to fully cover the upper trousers band; two gilt buttons on each side of front, descending to a rounded peak behind; to be worn open, but held together in front by two Navy buttons and link. (See Plate 7.)

# 2-81. Sleeve Markings (Stripes):

(a) Sleeve stripes shall encircle the sleeve and shall be of gold lace or yellow silk lace of approved shade and pattern except those for overcoats, which shall be of lustrous black flat braid. The spacing between stripes shall be ½ inch; the lower stripe shall be 2 inches from the edge of the sleeve and parallel thereto.

(b) The following stripes shall be worn on the sleeves of blue coats by officers of the following or equivalent ranks:

Admiral \_\_\_\_\_ One 2-inch stripe with three 1/2-inch stripes above it.

Vice admiral.... One 2-inch stripe with two 1/2-inch stripes above it.

Rear admiral.... One 2-inch stripe with one 1/2-inch stripe above it.

Commodore..... One 2-inch stripe, Captain...... Four 1/2-inch stripes, Commander..... Three 1/2-inch stripes,

Lieutenant commander. Two %-inch stripes with one %-inch stripe between the other two.

Lieutenant\_\_\_\_ Two 1/2-inch stripes.

Lieutenant..... One 1/2-inch stripe with one 1/2-inch

(Junior grade.) stripe above it. Ensign..... One 1/2-inch stripe.

(See Plates 25-26.)