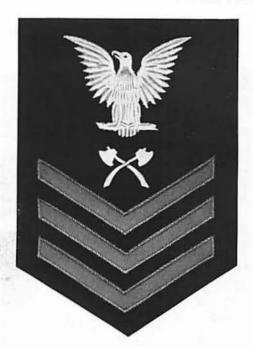

# CHIEF PETTY OFFICERS

# DESIGNATION OF UNIFORMS

- 4-1. Dress, Blue, A.—Blue coat, ribbons, blue cap, blue trousers, and black shoes.
- 4-2. Dress, Blue, B.—Same as Dress, blue, A, but with white cap.
- 4-3. Dress, Blue, C.—Blue coat, ribbons, white cap, white trousers, and white shoes.
- 4-4. Dress, White.—White coat, ribbons, white cap, white trousers, and white shoes.
- 4-5. Full Dress, Blue or White.—Same as Dress, blue, A, B, or C, or Dress, white, but decorations, medals, and badges shall be worn when Full dress, blue or white, is prescribed for officers.
- 4-6. Undress, Blue, A, B, or C, or White.—When any of these uniforms are designated, they shall be the same as *Dress*, blue, A, B, or C, or *Dress*, white, but will refer more particularly to clothes that may not be new, spick-and-span, but which are still in a serviceable condition.
- 4-7. Working Dress, Blue, A, B, or C, or White.—The same as *Undress*, blue, A, B, or C, or white, but refers to old clothes suitable to the occasion.

### GENERAL CHARACTERISTICS

4-20. Coat, Blue.—This garment shall be a double-breasted sack, cloth or serge, double row

- of four gilt buttons, easy fitting, reaching to one inch below crotch line, rolling collar, open front; to be worn buttoned, using the four buttons on the right side. (See Plate 32.)
- 4-21. Coat, White.—This garment shall be of the same cut and style as *Coat*, *blue*, but shall be made of cotton duck or twill, with detachable buttons. (See Plate 33.)
- 4-22. Overcoat.—This garment shall be double-breasted, navy blue (blue black) cloth, convertible collar and lapels, double row of five black anchor buttons, easy fitting with full skirts. (See Plate 36.)

: .

- 4-26. Trousers, Blue.—These trousers shall be of conventional cut, cloth or serge. When wearing blue, the coat and trousers shall be of the same material and match in color. (See Plate 38.)
- 4-27. Trousers, White.—These trousers shall be the same as *Trousers*, blue, but the material shall be white to match white coat. (See Plate 38.)
- 4-28. Necktie.—The necktie shall be of plain black woven silk, satin, rayon, or wool; to be worn four-in-hand. (See Plate 62.)
- 4-29. Cap, Combination, Blue or White.— Frame, covers, and visors shall be the same as for warrant officers, but with patent-leather chin strap and chief petty officers' device. (See Plate 38.)