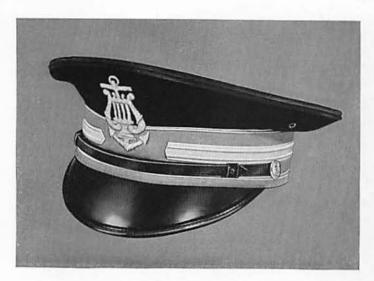

# 2-86. Caps:

- (a) For flag officers and officers of equivalent rank in the staff corps, the visor shall be embroidered full in gold with oak leaves and acorns on dark blue cloth.
- (b) For captains and commanders and officers of equivalent rank in the staff corps, similarly embroidered but only along front edge.
- (c) For all other officers of and below rank of lieutenant commander, the visor shall have a polished black finish.

- (d) The cap device for all commissioned officers shall be embroidered and consist of two crossed foul anchors in gold with silver shield and spread eagle to face dexter superimposed. A cap device made of solid metal is optional.
- (e) An adjustable chin strap shall be made of X-inch gold lace or yellow silk lace.
- (f) The underside of the visor of all caps shall be lined with dark green diced hatter's skiver leather. (See Plates 20-21.)