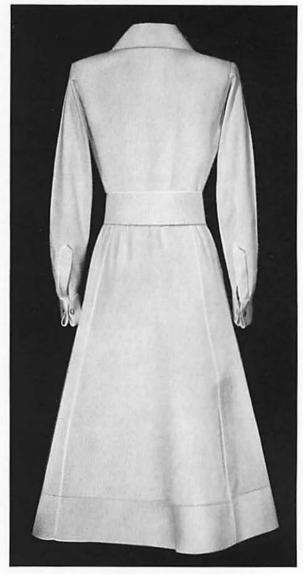

#### GENERAL CHARACTERISTICS

- 2-50. Navy Blue.—Where blue is specified to designate the color of a material for a garment it shall be interpreted to mean Standard Navy blue.
- 2-51. Frock Coat.—This garment shall be a double-breasted frock, blue cloth, double row of five gilt buttons, close fitting, full skirted, reaching to kneecap, rolling collar, open front; to be worn buttoned, using the four lower buttons on the right side. (See Plates 1-2.)
- 2-52. Service Coat, Blue.—This garment shall be a double-breasted sack, cloth, serge, Palm Beach or similar light-weight material, double row of three gilt buttons, easy fitting, reaching about one inch below crotch line, rolling collar, open front; to be worn buttoned, using the three buttons on the right side. (See Plate 3.)
- 2-53. Service Coat, White.—This garment shall be single-breasted, buttoned to neck, stiff standing collar, form fitting, five gilt buttons, reaching to about one inch below crotch line. (See Plates 4-5.)
- 2-54. Evening-Dress Coat.—This garment shall be of conventional cut, shaped to figure, blue cloth, double row of three gilt buttons; approximate length, to hollow back of knee joint. This coat shall be worn open, but held together in front by two Navy buttons and link. (See Plate 6.)
- 2-55. Mess Jacket, White.—This garment shall be similar in cut to body of *Evening dress coat*, but somewhat longer, sufficiently so to fully cover the upper trousers band; two gilt buttons on each side of front, descending to a rounded peak behind; to be worn open, but held together in front by two Navy buttons and link. (See Plate 7.)

- 2-56. Overcoat.—This garment shall be double-breasted, blue cloth, double row of five gilt buttons, easy fitting, full skirted, to extend one-third the distance from the kneecap to the ground, shaped at waist and held by half-belt at back; to be worn buttoned, using the four lower buttons on the right side; collar to be so arranged that the coat may be buttoned at the neck if desired. (See Plate 12.)
- 2-57. Boat Cloak.—This garment shall be made of blue cloth, of conventional cut, full three-quarters of a circle, to extend two inches below kneecap when epaulets are worn, circular black velvet collar closed at neck with hooks and eyes, and one set of silk or mohair frogs. (See Plate 14.)
- 2-58. Waistcoat, Evening Dress, White.— This garment shall be of conventional cut with rolling collar and have four gilt buttons; to be made of linen, duck, or similar material. (See Plate 18.)
- 2-59. Waistcoat, Service, Blue.—This garment shall be of conventional cut, single-breasted, without collar, open to breast line, to be made of cloth or serge to match coat, and shall have a single line of six gilt buttons. (See Plate 18.)
- 2-60. Trousers, Full Dress.—These trousers shall be of conventional cut, blue cloth with gold-lace stripes covering outside seams, and shall have two fob pockets and no other pockets. The pockets shall be cut high to come well up under the waistcoat and mess jacket. (See Plate 16.)
- 2-61. Trousers, Dress, Blue.—These trousers shall be the same as *Trousers*, full dress, but without the gold-lace stripes.
- 2-62. Trousers, Service, Blue.—These trousers shall be of conventional cut, cloth, serge, Palm Beach or similar light-weight material. When wearing blue, the coat and trousers shall match in color and be of the same material. (See Plate 16.)
- 2-63. Trousers, Dress, White.—These trousers, shall be of the same cut as *Trousers*,