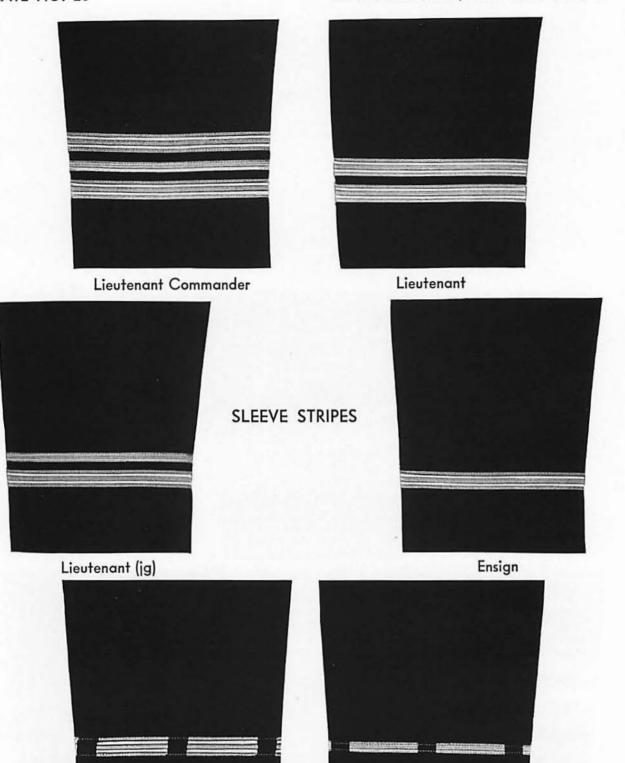

# 2-81. Sleeve Markings (Stripes):

(a) Sleeve stripes shall encircle the sleeve and shall be of gold lace or yellow silk lace of approved shade and pattern except those for overcoats, which shall be of lustrous black flat braid. The spacing between stripes shall be ½ inch; the lower stripe shall be 2 inches from the edge of the sleeve and parallel thereto.

(b) The following stripes shall be worn on the sleeves of blue coats by officers of the following or equivalent ranks:

Admiral \_\_\_\_\_ One 2-inch stripe with three 1/2-inch stripes above it.

Vice admiral.... One 2-inch stripe with two 1/2-inch stripes above it.

Rear admiral.... One 2-inch stripe with one 1/2-inch stripe above it.

Commodore..... One 2-inch stripe, Captain...... Four 1/2-inch stripes, Commander..... Three 1/2-inch stripes,

Lieutenant commander. Two %-inch stripes with one %-inch stripe between the other two.

Lieutenant\_\_\_\_ Two 1/2-inch stripes.

Lieutenant..... One 1/2-inch stripe with one 1/2-inch

(Junior grade.) stripe above it. Ensign..... One 1/2-inch stripe.

(See Plates 25-26.)