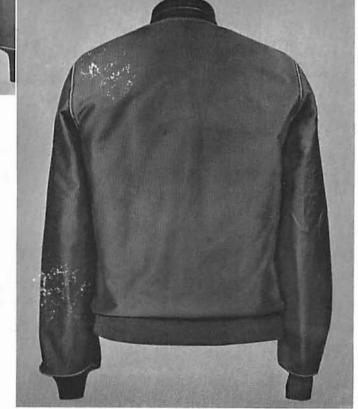

# 4-23. Raincoat (Optional):

Type I.—This garment shall be single-breasted, black, lightweight, of waterproof material, length about one-third the distance from knee cap to ground, five black buttons; to be worn buttoned to the throat with turn-down collar. It shall be without lining and have two outside patch pockets with flaps, and back belt. (See Plate 51.)

Type II.—This garment shall be double-breasted, dark blue, water-repellent material, convertible collar, loose fitting, full skirted, length one-third distance from kneecap to the ground, back belt, plain cuffs. (See Plate 37.)