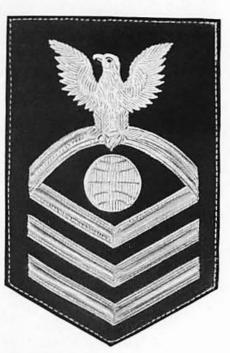

- (b) CHIEF BOATSWAINS AND BOATSWAINS.— Two crossed gold foul anchors, crowns downward.
- (c) CHIEF GUNNERS AND GUNNERS.—Flaming spherical gold shell, flame upward. The maximum width of the flame shall be 1% inch; the diameter of the shell shall be ½ inch.
- (d) CHIEF MACHINISTS AND MACHINISTS.—A three-bladed gold propeller, one blade pointing upward. The outer diameter of the hub of the propeller shall be ½ inch; the inner diameter shall be ½ inch.
- (e) CHIEF CARPENTERS AND CARPENTERS.—A gold carpenter's square, point down, each arm to be % inch long, and % inch wide.
- (f) CHIEF SAILMAKERS AND SAILMAKERS.—A gold lozenge, or diamond, major axis in the horizontal.
- (g) CHIEF PHARMACISTS AND PHARMACISTS.—A gold caduceus, point downward.
- (h) CHIEF PAY CLERKS AND PAY CLERKS.—A similar device as for the Supply Corps, but without the acorn.
- (i) MATES.—A pair of gold binoculars, small end upward, 2½ inches above the cuff line.
- (j) CHIEF ELECTRICIANS AND ELECTRICIANS.—A gold globe of a size to be inscribed within a circle 1 inch in diameter. Surcharged on the globe shall be five lines of jaceron, representing

lines of latitude, and five lines of frizz representing lines of longitude.

(k) CHIEF RADIO ELECTRICIANS AND RADIO ELECTRICIANS.—A device consisting of four zigzag rays of lightning, of a size to be inscribed within a rectangle 1½ inches long by ¾ inch wide, narrow end to the front. (See Plate 31).