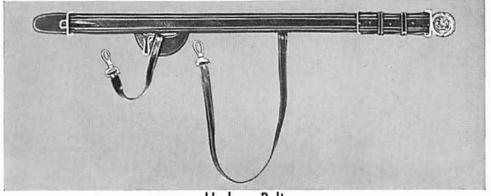

# 2-88. Belt, Full Dress:

The full-dress belt shall be worn by all commissioned officers (except chaplains and chief warrant officers), and shall be of dark navy-blue webbing, backed by black leather, 1% inches wide, and fastened with a gold-plated buckle, 2 inches in diameter, marked as follows:

- (1) OFFICERS OF FLAG RANK.—Three woven gold stripes, each % inch wide, the two outer stripes on the upper and lower edges, respectively, the third one in the middle; sling straps to be % inch wide, with three %-inch gold-woven stripes, one on each edge and one in the middle.
- (2) OFFICERS OF THE RANK OF CAPTAIN AND COMMANDER.—The same as for officers of flag rank, except that there shall be seven gold stripes, each 1/16 inch wide in the belt, and on the sling strap three 1/16-inch stripes.
- (3) OFFICERS OF AND BELOW THE RANK OF LIEUTENANT COMMANDER.—The same as paragraph (2), but with five gold stripes in the belt and no middle stripe in the sling strap. (See Plate 27.)
- 2-89. Belt, Undress.—Plain black grain leather, 2 inches wide, with plain sling straps

of the same material, % inch wide, buckle and mounting same as full-dress belt, no special rank markings. (See Plate 27.)