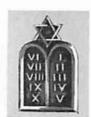

For chaplains of the Jewish faith the corps device shall consist of the Star of David above and attached to the top center of the Tablets of the Law, to be approximately 1½ inches high and to be set with the longer axis of the device perpendicular to the upper stripe of lace.