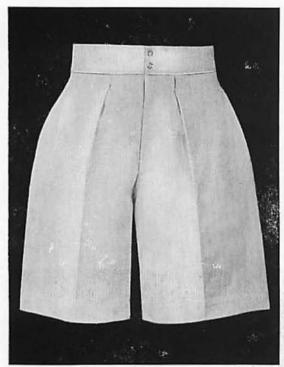

|                       |
| White, A                                                                                                                                                                         | <u>-40</u>            |
| White, B 5-8 Working uniform Ch.                                                                                                                                                 |                       |



FROCK COAT





FROCK COAT UNDRESS





SERVICE COAT BLUE





SERVICE COAT, WHITE





WHITE COAT,
FULL DRESS
(WITH AIGUILLETTES)





EVENING DRESS COAT





MESS JACKET







WORKING UNIFORM COAT
AND
AVIATION SUMMER
WORKING UNIFORM COAT





Shorts, Front View



Shorts, Rear View

## TROPICAL UNIFORM



Helmet



Shirt



AVIATION
WINTER WORKING
UNIFORM OVERCOAT





OFFICER'S OVERCOAT





OFFICER'S RAINCOAT





OFFICER'S BOATCLOAK



OFFICER'S RAINCAPE



Full Dress Blue

## OFFICER'S TROUSERS



Service White



## **TROUSERS**



Working Uniform and Aviation Summer Working Uniform



Aviation Winter Working Uniform



White

**WAISTCOATS** 

Blue





Officers of Flag Rank



Captains and Commanders



Lieutenant Commanders and Lower Ranks

COCKED HAT



Officers of Flag Rank



Captains and Commanders



Lieutenant Commanders and Lower Ranks
OFFICER'S CAPS



Visor, Officers of Flag Rank



Embroidered Cap Device, Commissioned Officers



Visor, Captains and Commanders



All Metal Cap Device, Commissioned Officers