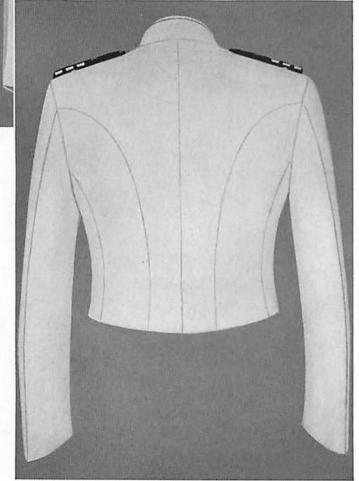

|
| Blue, B 5-6 Watch caps. (See Caps.)                                                                                                                                              |                       |
| White, A                                                                                                                                                                         | <u>-40</u>            |
| White, B 5-8 Working uniform Ch.                                                                                                                                                 |                       |



FROCK COAT





FROCK COAT UNDRESS





SERVICE COAT BLUE





SERVICE COAT, WHITE





WHITE COAT,
FULL DRESS
(WITH AIGUILLETTES)





EVENING DRESS COAT





MESS JACKET







WORKING UNIFORM COAT
AND
AVIATION SUMMER
WORKING UNIFORM COAT





Shorts, Front View



Shorts, Rear View

## TROPICAL UNIFORM



Helmet



Shirt



AVIATION
WINTER WORKING
UNIFORM OVERCOAT





OFFICER'S OVERCOAT





OFFICER'S RAINCOAT





OFFICER'S BOATCLOAK



OFFICER'S RAINCAPE



Full Dress Blue

## OFFICER'S TROUSERS



Service White



## **TROUSERS**



Working Uniform and Aviation Summer Working Uniform



Aviation Winter Working Uniform



White

**WAISTCOATS** 

Blue





Officers of Flag Rank



Captains and Commanders



Lieutenant Commanders and Lower Ranks

COCKED HAT



Officers of Flag Rank



Captains and Commanders



Lieutenant Commanders and Lower Ranks
OFFICER'S CAPS



Visor, Officers of Flag Rank



Embroidered Cap Device, Commissioned Officers



Visor, Ca