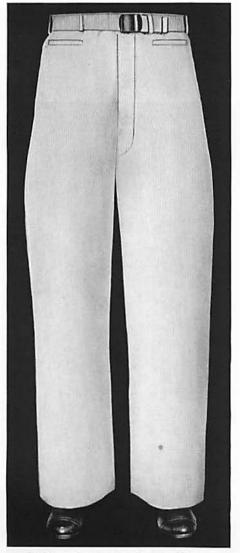

: .

- 4-26. Trousers, Blue.—These trousers shall be of conventional cut, cloth or serge. When wearing blue, the coat and trousers shall be of the same material and match in color. (See Plate 38.)
- 4-27. Trousers, White.—These trousers shall be the same as *Trousers*, blue, but the material shall be white to match white coat. (See Plate 38.)
- 4-28. Necktie.—The necktie shall be of plain black woven silk, satin, rayon, or wool; to be worn four-in-hand. (See Plate 62.)
- 4-29. Cap, Combination, Blue or White.— Frame, covers, and visors shall be the same as for warrant officers, but with patent-leather chin strap and chief petty officers' device. (See Plate 38.)