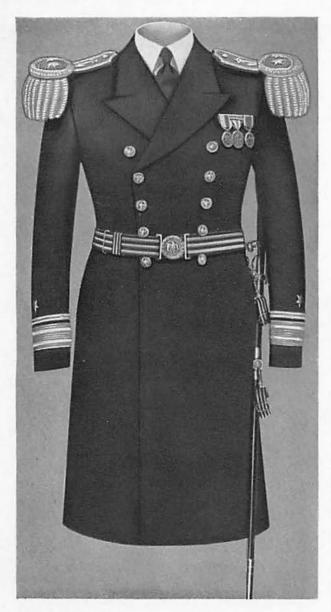

- 2-56. Overcoat.—This garment shall be double-breasted, blue cloth, double row of five gilt buttons, easy fitting, full skirted, to extend one-third the distance from the kneecap to the ground, shaped at waist and held by half-belt at back; to be worn buttoned, using the four lower buttons on the right side; collar to be so arranged that the coat may be buttoned at the neck if desired. (See Plate 12.)
- 2-57. Boat Cloak.—This garment shall be made of blue cloth, of conventional cut, full three-quarters of a circle, to extend two inches below kneecap when epaulets are worn, circular black velvet collar closed at neck with hooks and eyes, and one set of silk or mohair frogs. (See Plate 14.)
- 2-58. Waistcoat, Evening Dress, White.— This garment shall be of conventional cut with rolling collar and have four gilt buttons; to be made of linen, duck, or similar material. (See Plate 18.)
- 2-59. Waistcoat, Service, Blue.—This garment shall be of conventional cut, single-breasted, without collar, open to breast line, to be made of cloth or serge to match coat, and shall have a single line of six gilt buttons. (See Plate 18.)
- 2-60. Trousers, Full Dress.—These trousers shall be of conventional cut, blue cloth with gold-lace stripes covering outside seams, and shall have two fob pockets and no other pockets. The pockets shall be cut high to come well up under the waistcoat and mess jacket. (See Plate 16.)
- 2-61. Trousers, Dress, Blue.—These trousers shall be the same as *Trousers*, full dress, but without the gold-lace stripes.
- 2-62. Trousers, Service, Blue.—These trousers shall be of conventional cut, cloth, serge, Palm Beach or similar light-weight material. When wearing blue, the coat and trousers shall match in color and be of the same material. (See Plate 16.)
- 2-63. Trousers, Dress, White.—These trousers, shall be of the same cut as *Trousers*,

#### INSIGNIA

2-80. Indication of Rank of an Officer.—The rank of an officer is indicated primarily by the number and width of stripes on his sleeve; it is also indicated on epaulets, shoulder marks, and pin-on devices, and in part by the markings on the cocked hat, cap, full-dress trousers, and belt.

#### 2-84. Enaulets:

(a) There shall be three standard patterns, one for flag officers (bullions 3½ inches long and ½ inch diameter), one for captains and commanders (bullions 3 inches long and ½ inch diameter), and one for lieutenant commanders, lieutenants, and ensigns (bullions 3 inches long

(c) Corps Devices for Epaulets.—On the strap of the epaulet shall be mounted a silver foul anchor. Staff officers shall wear surcharged on the silver anchor the appropriate corps device. (See Plates 23-24.)

# 2-87. Trousers, Full Dress:

Full-dress blue trousers (except for chaplains) shall have a stripe of gold lace, or yellow silk lace, of approved shade and pattern, covering the outside seam of each leg, in widths as follows:

# 2-88. Belt, Full Dress:

The full-dress belt shall be worn by all commissioned officers (except chaplains and chief warrant officers), and shall be of dark navy-blue webbing, backed by black leather, 1% inches wide, and fastened with a gold-plated buckle, 2 inches in diameter, marked as follows: