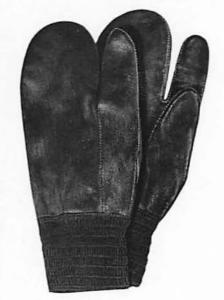

WHITE JUMPER







SHORE PATROL BRASSARD

UNDRESS BLUE JUMPER



**LEGGINGS** 



ENLISTED MAN'S OVERCOAT





ENLISTED MAN'S RAINCOAT

AND

CHIEF PETTY OFFICER'S RAINCOAT

TYPE I





Short Coat, Front View

FOUL WEATHER CLOTHING



Short Coat, Rear View



Long Coat, Front View

FOUL WEATHER CLOTHING



Long Coat, Rear View



Trousers



Sou'wester

FOUL WEATHER CLOTHING



Coat, Front View

SUBMARINE CLOTHING, OUTER



Coat, Rear View



Trousers



Sou'wester

SUBMARINE CLOTHING, OUTER



Coat, Front View

SUBMARINE CLOTHING, WINTER WOOLEN



Coat, Rear View



Goggles, Special Winter Clothing



Trousers and Arctics, Submarine Clothing



Face Mask, Special Winter Clothing



Watch Cap





Jacket, Front View

SPECIAL WINTER CLOTHING



Jacket, Rear View



Trousers and Arctics





Gloves SPECIAL WINTER CLOTHING



Jersey



Blue Flannel Shirt







Black Belt



White Belt

ENLISTED MAN'S BELTS



Naval Aviator



Naval Aviation Observer



Submarine



Naval Reserve Merchant Marine INSIGNIA



Blue Rating Badge, Chief Boatswain's Mate



Blue Rating Badge, Carpenter's Mate, First Class



Blue Service Stripes



Blue Rating Badge, Machinist's Mate, Second Class



Blue Rating Badge, Gunner's Mate, Third Class

RATING BADGES AND SERVICE STRIPES



Silver Rating Badge, Chief Radioman



Gold Rating Badge, Chief Electrician's Mate



Gold Service Stripes

RATING BADGES AND SERVICE STRIPES







Master Horizontal Bomber



Gun Pointer, First Class



Gun Captain



Seaman Gunner



Expert Rifleman, Expert Pistol Shot



Navy "E"



Ex-Apprentice



Rifle Sharpshoot