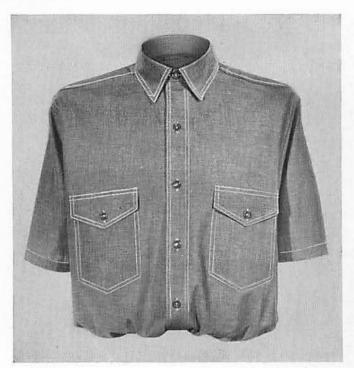

## 4-31. Shirts, Collars, and Cuffs:

- (a) Shirts shall be of neckband type or with collar attached and made of plain white linen or cotton, without stripes, figures, or plaits of any kind, open in front and shall be buttoned with plain white buttons. Only plain white cuffs of similar material shall be worn.
- (b) Only plain white, stiff, turned-down collars shall be worn.
- (c) The dark navy blue flannel or blue chambray shirt with collar attached may be worn when prescribed by the senior officer present. (See Plates 40-61.)