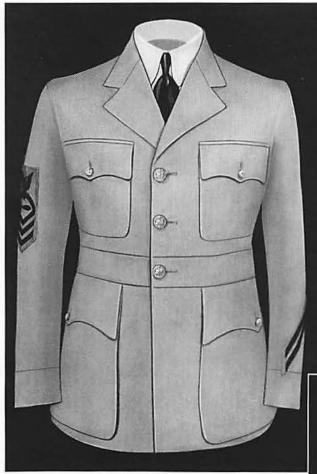

# 4-23. Raincoat (Optional):

Type I.—This garment shall be single-breasted, black, lightweight, of waterproof material, length about one-third the distance from knee cap to ground, five black buttons; to be worn buttoned to the throat with turn-down collar. It shall be without lining and have two outside patch pockets with flaps, and back belt. (See Plate 51.)

Type II.—This garment shall be double-breasted, dark blue, water-repellent material, convertible collar, loose fitting, full skirted, length one-third distance from kneecap to the ground, back belt, plain cuffs. (See Plate 37.)