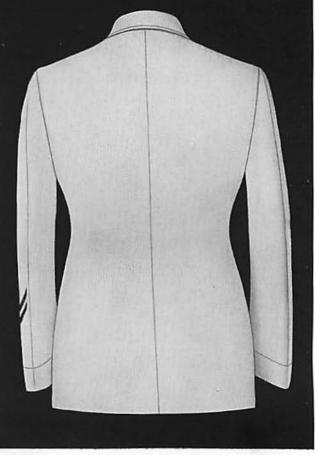

#### GENERAL CHARACTERISTICS

- 2-50. Navy Blue.—Where blue is specified to designate the color of a material for a garment it shall be interpreted to mean Standard Navy blue.
- 2-51. Frock Coat.—This garment shall be a double-breasted frock, blue cloth, double row of five gilt buttons, close fitting, full skirted, reaching to kneecap, rolling collar, open front; to be worn buttoned, using the four lower buttons on the right side. (See Plates 1-2.)
- 2-52. Service Coat, Blue.—This garment shall be a double-breasted sack, cloth, serge, Palm Beach or similar light-weight material, double row of three gilt buttons, easy fitting, reaching about one inch below crotch line, rolling collar, open front; to be worn buttoned, using the three buttons on the right side. (See Plate 3.)
- 2-53. Service Coat, White.—This garment shall be single-breasted, buttoned to neck, stiff standing collar, form fitting, five gilt buttons, reaching to about one inch below crotch line. (See Plates 4-5.)
- 2-54. Evening-Dress Coat.—This garment shall be of conventional cut, shaped to figure, blue cloth, double row of three gilt buttons; approximate length, to hollow back of knee joint. This coat shall be worn open, but held together in front by two Navy buttons and link. (See Plate 6.)
- 2-55. Mess Jacket, White.—This garment shall be similar in cut to body of *Evening dress coat*, but somewhat longer, sufficiently so to fully cover the upper trousers band; two gilt buttons on each side of front, descending to a rounded peak behind; to be worn open, but held together in front by two Navy buttons and link. (See Plate 7.)