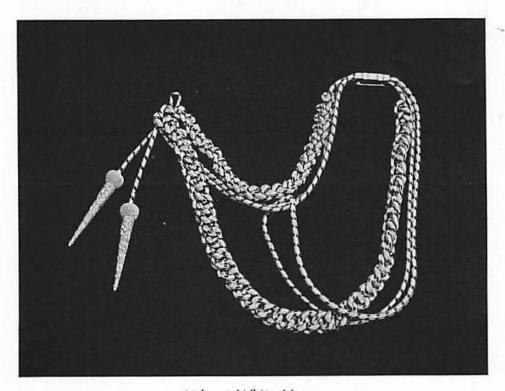

# 2-90. Aiguillettes:

- (a) Aiguillettes shall be worn by officers when on duty as personal aides to the President, aides at the White House, aides to the Secretary and Assistant Sccretary of the Navy, aides to flag officers, and by naval attachés. They may be worn on official occasions by commissioned officers appointed as aides on his staff by the governor of a State or Territory. Aides to the President and at the White House shall wear them on the right side; all others on the left. With overcoats they shall be worn on the outside.
- (b) Dress aiguillettes shall consist of two loops and shall be worn on service uniforms by aides on occasion of ceremony and on social occasions when prescribed.
- (c) Service aiguillettes shall be worn only on service dress uniforms, and shall have loops as follows: (1) Aide to an admiral or official of higher rank, four loops; (2) aide to a vice admiral, three loops; (3) aide to a rear admiral or officer of lower rank, two loops.
- (d) Dress aiguillettes for aide to the President shall have a gold cord without the blue; in all other respects the same as hereinafter described. (See Plates 29–30.)