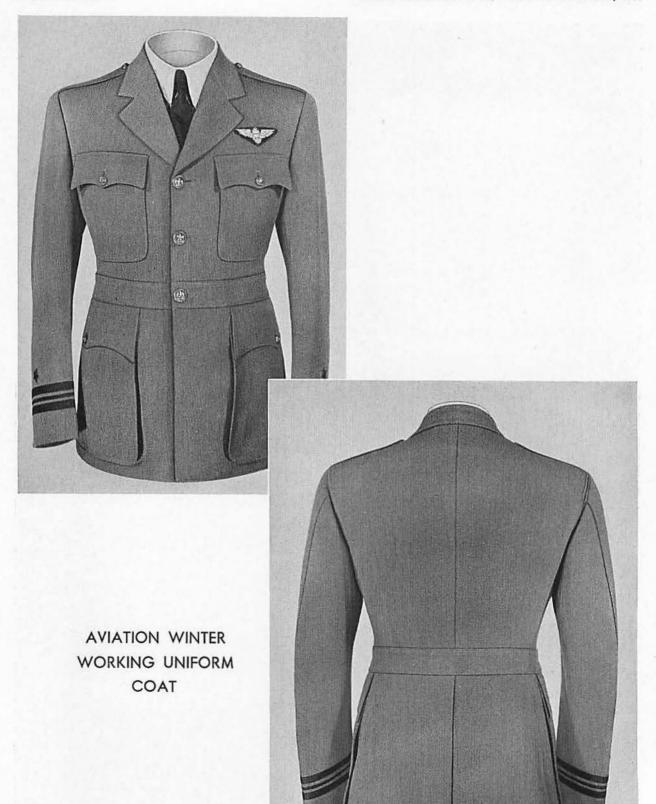

|
| Blue, B 5-6 Watch caps. (See Caps.)                                                                                                                                              |                       |
| White, A                                                                                                                                                                         | <u>-40</u>            |
| White, B 5-8 Working uniform Ch.                                                                                                                                                 |                       |



FROCK COAT





FROCK COAT UNDRESS





SERVICE COAT BLUE





SERVICE COAT, WHITE





WHITE COAT,
FULL DRESS
(WITH AIGUILLETTES)





EVENING DRESS COAT





MESS JACKET







WORKING UNIFORM COAT
AND
AVIATION SUMMER
WORKING UNIFORM COAT





Shorts, Front View



Shorts, Rear View

## TROPICAL UNIFORM



Helmet



Shirt



AVIATION
WINTER WORKING
UNIFORM OVERCOAT





OFFICER'S OVERCOAT





OFFICER'S RAINCOAT





OFFICER'S BOATCLOAK



OFFICER'S RAINCAPE



Full Dress Blue

## OFFICER'S TROUSERS



Service White



## **TROUSERS**



Working Uniform and Aviation Summer Working Uniform



Aviation Winter Working Uniform



White

**WAISTCOATS** 

Blue





Officers of Flag Rank



Captains and Commanders



Lieutenant Commanders and Lower Ranks

COCKED HAT



Officers of Flag Rank



Captains and Commanders



Lieutenant Commanders and Lower Ranks
OFFICER'S CAPS



Visor, Officers of Flag Rank



Embroidered Cap Device, Commissioned Officers



Visor, Capt