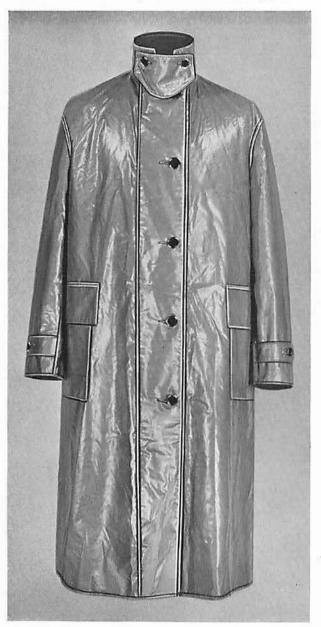

dress, blue, but made of the same material as the mess jacket.

- 2-64. Trousers, Service, White.—These trousers shall be of conventional cut and with usual trouser pockets. When wearing white, the coat and trousers shall be of the same material. (See Plate 16.)
- 2-65. Raincoat.—This coat shall be double-breasted, blue, of water-repellent material, and shall have convertible collar similar to overcoat. It shall be loose fitting, full skirted, length one-third the distance from the kneecap to the ground, full belt fitted with leather-covered buckle of nonmagnetic substance in front. (See Plate 13.)
- 2-66. Raincape.—This cape shall be made of waterproofed cashmere fabric; blue-black in color; single-breasted; full-sweep cape with fly front; arm openings; and two inside oblique pockets. Cape to extend to bottom of overcoat when worn with overcoat. Possession of this cape is optional. (See Plate 15.)
- 2-67. Cap Cover, Rain.—The cap cover shall be made of black or transparent waterproofed material, and shall fit neatly over cap.
- 2-68. Cocked Hat.—The cocked hat shall be rigid, of black silk beaver, about five inches high and seventeen inches long, with gold tassels in fold at each end and trimmed for the several ranks as specified. (See Plate 19.)
- 2-69. Cap, Blue and White.—The frame shall be so constructed that a blue cloth or plain white material cover may be fitted; it shall be stiff, standing, and flaring throughout its circumference to give the center edge of the cover a rolled or rounded effect, rather than one having a thin edge. In general the measurement, with the cover on, should be as follows: Length of crown at grommet 10½ inches, width at grommet 10 inches, extended height in rear from bottom of frame to top of grommet 3½ inches, in front from visor to top of grommet 3½ inches. (See Plates 20-21.)
- 2-70. Sword and Scabbard.—The sword shall have a cut and thrust blade, from 26 to 32 inches