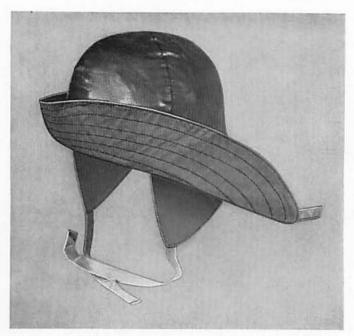

# 4-23. Raincoat (Optional):

Type I.—This garment shall be single-breasted, black, lightweight, of waterproof material, length about one-third the distance from knee cap to ground, five black buttons; to be worn buttoned to the throat with turn-down collar. It shall be without lining and have two outside patch pockets with flaps, and back belt. (See Plate 51.)

Type II.—This garment shall be double-breasted, dark blue, water-repellent material, convertible collar, loose fitting, full skirted, length one-third distance from kneecap to the ground, back belt, plain cuffs. (See Plate 37.)