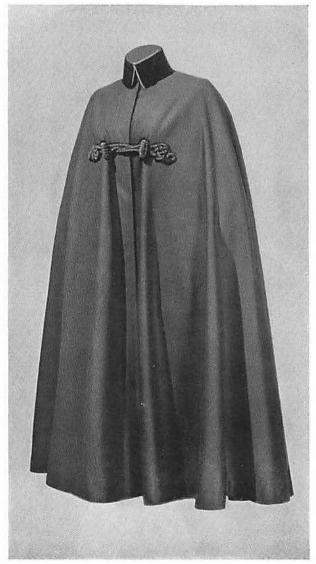

# 2-81. Sleeve Markings (Stripes):

(a) Sleeve stripes shall encircle the sleeve and shall be of gold lace or yellow silk lace of approved shade and pattern except those for overcoats, which shall be of lustrous black flat braid. The spacing between stripes shall be ½ inch; the lower stripe shall be 2 inches from the edge of the sleeve and parallel thereto.