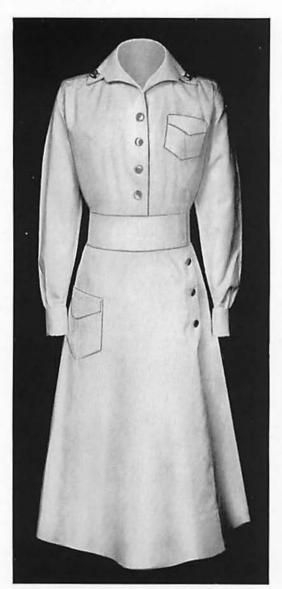

#### GENERAL CHARACTERISTICS

- 2-50. Navy Blue.—Where blue is specified to designate the color of a material for a garment it shall be interpreted to mean Standard Navy blue.
- 2-51. Frock Coat.—This garment shall be a double-breasted frock, blue cloth, double row of five gilt buttons, close fitting, full skirted, reaching to kneecap, rolling collar, open front; to be worn buttoned, using the four lower buttons on the right side. (See Plates 1-2.)
- 2-52. Service Coat, Blue.—This garment shall be a double-breasted sack, cloth, serge, Palm Beach or similar light-weight material, double row of three gilt buttons, easy fitting, reaching about one inch below crotch line, rolling collar, open front; to be worn buttoned, using the three buttons on the right side. (See Plate 3.)
- 2-53. Service Coat, White.—This garment shall be single-breasted, buttoned to neck, stiff standing collar, form fitting, five gilt buttons, reaching to about one inch below crotch line. (See Plates 4-5.)
- 2-54. Evening-Dress Coat.—This garment shall be of conventional cut, shaped to figure, blue cloth, double row of three gilt buttons; approximate length, to hollow back of knee joint. This coat shall be worn open, but held together in front by two Navy buttons and link. (See Plate 6.)
- 2-55. Mess Jacket, White.—This garment shall be similar in cut to body of *Evening dress coat*, but somewhat longer, sufficiently so to fully cover the upper trousers band; two gilt buttons on each side of front, descending to a rounded peak behind; to be worn open, but held together in front by two Navy buttons and link. (See Plate 7.)

- 2-56. Overcoat.—This garment shall be double-breasted, blue cloth, double row of five gilt buttons, easy fitting, full skirted, to extend one-third the distance from the kneecap to the ground, shaped at waist and held by half-belt at back; to be worn buttoned, using the four lower buttons on the right side; collar to be so arranged that the coat may be buttoned at the neck if desired. (See Plate 12.)
- 2-57. Boat Cloak.—This garment shall be made of blue cloth, of conventional cut, full three-quarters of a circle, to extend two inches below kneecap when epaulets are worn, circular black velvet collar closed at neck with hooks and eyes, and one set of silk or mohair frogs. (See Plate 14.)
- 2-58. Waistcoat, Evening Dress, White.— This garment shall be of conventional cut with rolling collar and have four gilt buttons; to be made of linen, duck, or similar material. (See Plate 18.)
- 2-59. Waistcoat, Service, Blue.—This garment shall be of conventional cut, single-breasted, without collar, open to breast line, to be made of cloth or serge to match coat, and shall have a single line of six gilt buttons. (See Plate 18.)
- 2-60. Trousers, Full Dress.—These trousers shall be of conventional cut, blue cloth with gold-lace stripes covering outside seams, and shall have two fob pockets and no other pockets. The pockets shall be cut high to come well up under the waistcoat and mess jacket. (See Plate 16.)
- 2-61. Trousers, Dress, Blue.—These trousers shall be the same as *Trousers*, full dress, but without the gold-lace stripes.
- 2-62. Trousers, Service, Blue.—These trousers shall be of conventional cut, cloth, serge, Palm Beach or similar light-weight material. When wearing blue, the coat and trousers shall match in color and be of the same material. (See Plate 16.)
- 2-63. Trousers, Dress, White.—These trousers, shall be of the same cut as *Trousers*,