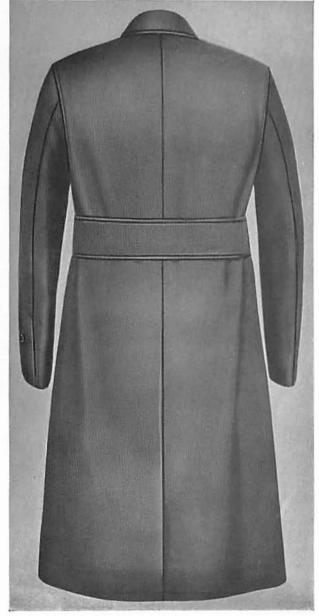

- 2-56. Overcoat.—This garment shall be double-breasted, blue cloth, double row of five gilt buttons, easy fitting, full skirted, to extend one-third the distance from the kneecap to the ground, shaped at waist and held by half-belt at back; to be worn buttoned, using the four lower buttons on the right side; collar to be so arranged that the coat may be buttoned at the neck if desired. (See Plate 12.)
- 2-57. Boat Cloak.—This garment shall be made of blue cloth, of conventional cut, full three-quarters of a circle, to extend two inches below kneecap when epaulets are worn, circular black velvet collar closed at neck with hooks and eyes, and one set of silk or mohair frogs. (See Plate 14.)
- 2-58. Waistcoat, Evening Dress, White.— This garment shall be of conventional cut with rolling collar and have four gilt buttons; to be made of linen, duck, or similar material. (See Plate 18.)
- 2-59. Waistcoat, Service, Blue.—This garment shall be of conventional cut, single-breasted, without collar, open to breast line, to be made of cloth or serge to match coat, and shall have a single line of six gilt buttons. (See Plate 18.)
- 2-60. Trousers, Full Dress.—These trousers shall be of conventional cut, blue cloth with gold-lace stripes covering outside seams, and shall have two fob pockets and no other pockets. The pockets shall be cut high to come well up under the waistcoat and mess jacket. (See Plate 16.)
- 2-61. Trousers, Dress, Blue.—These trousers shall be the same as *Trousers*, full dress, but without the gold-lace stripes.
- 2-62. Trousers, Service, Blue.—These trousers shall be of conventional cut, cloth, serge, Palm Beach or similar light-weight material. When wearing blue, the coat and trousers shall match in color and be of the same material. (See Plate 16.)
- 2-63. Trousers, Dress, White.—These trousers, shall be of the same cut as *Trousers*,