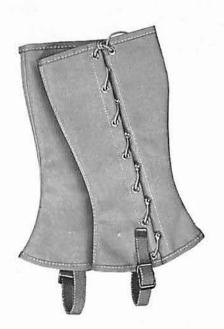

#### 2-107. Shoes:

- (a) Black shoes, high or low oxford, shall be laced, of black leather, and shall be worn when blue trousers are prescribed.
- (b) Black patent-leather shoes, conventional style, shall be worn when the evening dress coat or blue trousers with mess jacket are worn.
- (c) White shoes, high or low, oxford, of canvas or leather, shall be worn when white trousers are worn.
- 2-108. Socks.—Socks shall be plain knitted material undecorated; black socks shall be worn with blue trousers, white socks with white trousers.
- 2-109. Mourning Badges.—Mourning badges shall be of black crepe; that around the arm shall be 3 inches wide, be worn on the left side, halfway between the shoulder and elbow; that on the sword hilt, of the same width, 20 inches long, shall be knotted in the middle at the sword hilt. They shall be worn when prescribed, and at no other time. (See Plate 28.)
- 2-110. Leggings.—Leggings shall be of the same type, pattern, and color as prescribed for the service; i. e., officers and men alike. (See Plate 49.)