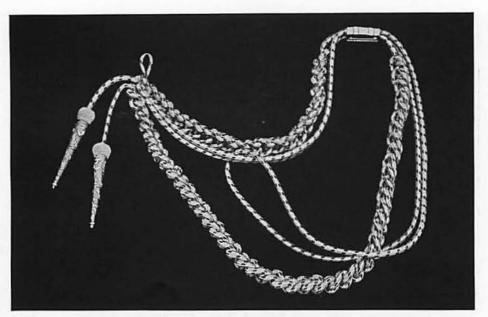

# 2-90. Aiguillettes:

- (a) Aiguillettes shall be worn by officers when on duty as personal aides to the President, aides at the White House, aides to the Secretary and Assistant Sccretary of the Navy, aides to flag officers, and by naval attachés. They may be worn on official occasions by commissioned officers appointed as aides on his staff by the governor of a State or Territory. Aides to the President and at the White House shall wear them on the right side; all others on the left. With overcoats they shall be worn on the outside.
- (b) Dress aiguillettes shall consist of two loops and shall be worn on service uniforms by aides on occasion of ceremony and on social occasions when prescribed.
- (c) Service aiguillettes shall be worn only on service dress uniforms, and shall have loops as follows: (1) Aide to an admiral or official of higher rank, four loops; (2) aide to a vice admiral, three loops; (3) aide to a rear admiral or officer of lower rank, two loops.
- (d) Dress aiguillettes for aide to the President shall have a gold cord without the blue; in all other respects the same as hereinafter described. (See Plates 29–30.)