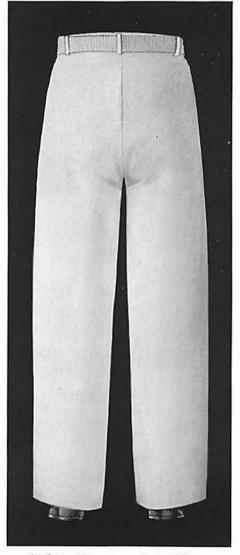

: .

- 4-26. Trousers, Blue.—These trousers shall be of conventional cut, cloth or serge. When wearing blue, the coat and trousers shall be of the same material and match in color. (See Plate 38.)
- 4-27. Trousers, White.—These trousers shall be the same as *Trousers*, blue, but the material shall be white to match white coat. (See Plate 38.)
- 4-28. Necktie.—The necktie shall be of plain black woven silk, satin, rayon, or wool; to be worn four-in-hand. (See Plate 62.)
- 4-29. Cap, Combination, Blue or White.— Frame, covers, and visors shall be the same as for warrant officers, but with patent-leather chin strap and chief petty officers' device. (See Plate 38.)