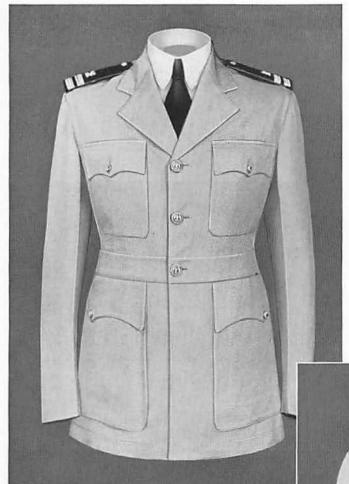

|
| Blue, B 5-6 Watch caps. (See Caps.)                                                                                                                                              |                       |
| White, A                                                                                                                                                                         | <u>-40</u>            |
| White, B 5-8 Working uniform Ch.                                                                                                                                                 |                       |



FROCK COAT





FROCK COAT UNDRESS





SERVICE COAT BLUE





SERVICE COAT, WHITE





WHITE COAT,
FULL DRESS
(WITH AIGUILLETTES)





EVENING DRESS COAT





MESS JACKET







WORKING UNIFORM COAT
AND
AVIATION SUMMER
WORKING UNIFORM COAT





Shorts, Front View



Shorts, Rear View

## TROPICAL UNIFORM



Helmet



Shirt



AVIATION
WINTER WORKING
UNIFORM OVERCOAT





OFFICER'S OVERCOAT





OFFICER'S RAINCOAT





OFFICER'S BOATCLOAK



OFFICER'S RAINCAPE



Full Dress Blue

## OFFICER'S TROUSERS



Service White



## **TROUSERS**



Working Uniform and Aviation Summer Working Uniform



Aviation Winter Working Uniform



White

**WAISTCOATS** 

Blue





Officers of Flag Rank



Captains and Commanders



Lieutenant Commanders and Lower Ranks

COCKED HAT



Officers of Flag Rank



Captains and Commanders



Lieutenant Commanders and Lower Ranks
OFFICER'S CAPS



Visor, Officers of Flag Rank



Embroidered Cap Device, Commissioned Officers



Visor, Captai