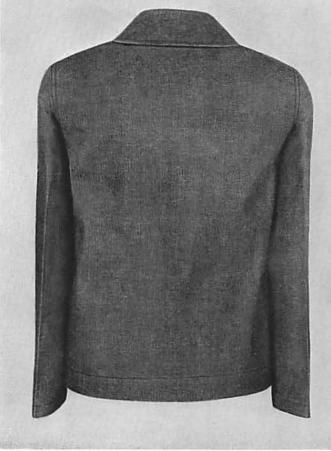

# 4-23. Raincoat (Optional):

Type I.—This garment shall be single-breasted, black, lightweight, of waterproof material, length about one-third the distance from knee cap to ground, five black buttons; to be worn buttoned to the throat with turn-down collar. It shall be without lining and have two outside patch pockets with flaps, and back belt. (See Plate 51.)

Type II.—This garment shall be double-breasted, dark blue, water-repellent material, convertible collar, loose fitting, full skirted, length one-third distance from kneecap to the ground, back belt, plain cuffs. (See Plate 37.)