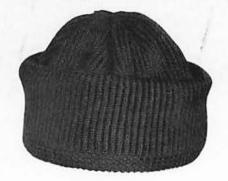

- with cap ribbon marked "U. S. Navy," or "U. S. Naval Reserve." All cap ribbons worn by enlisted personnel, except chief petty officers, shall carry the designation "U. S. Navy" or "U. S. Naval Reserve;" provided, that all the foregoing personnel when on active duty wear the cap ribbons designated "U. S. Navy," and all members of the Naval Reserve when in an inactive status and when performing training duty wear the cap ribbons with the designation "U. S. Naval Reserve." (See Plate 45.)
- 5-39. Hat, White.—Hats shall be made of bleached cotton twill with rounded crown and full-stitched brim. (See Plate 47.)
- 5-40. Cap, Watch.—Watch caps shall be made of blue worsted, closely knitted, conical in shape, 10 inches long with 2½-inch hem. (See Plate 58.)
- 5-41. Raincoat.—The raincoat shall be the same as for *Type I* for chief petty officers. Possession is optional. (See Plate 51.)
- 5-42. Neckerchief.—Neckerchief shall be square and made of black silk or rayon. (See Plate 62.)
- 5-43. Belt.—A plain woven, bleached cotton belt approximately 1¼ inches wide, fitted with a nontarnishable metal slip buckle and end tip, shall be worn with white trousers. (See Plate 63.)