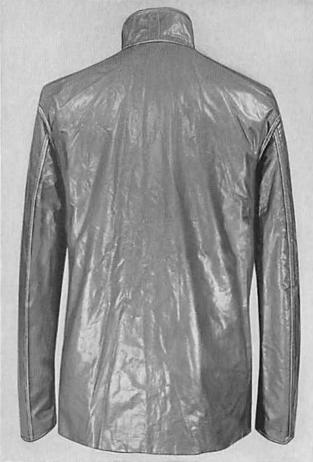

dress, blue, but made of the same material as the mess jacket.

- 2-64. Trousers, Service, White.—These trousers shall be of conventional cut and with usual trouser pockets. When wearing white, the coat and trousers shall be of the same material. (See Plate 16.)
- 2-65. Raincoat.—This coat shall be double-breasted, blue, of water-repellent material, and shall have convertible collar similar to overcoat. It shall be loose fitting, full skirted, length one-third the distance from the kneecap to the ground, full belt fitted with leather-covered buckle of nonmagnetic substance in front. (See Plate 13.)
- 2-66. Raincape.—This cape shall be made of waterproofed cashmere fabric; blue-black in color; single-breasted; full-sweep cape with fly front; arm openings; and two inside oblique pockets. Cape to extend to bottom of overcoat when worn with overcoat. Possession of this cape is optional. (See Plate 15.)
- 2-67. Cap Cover, Rain.—The cap cover shall be made of black or transparent waterproofed material, and shall fit neatly over cap.
- 2-68. Cocked Hat.—The cocked hat shall be rigid, of black silk beaver, about five inches high and seventeen inches long, with gold tassels in fold at each end and trimmed for the several ranks as specified. (See Plate 19.)
- 2-69. Cap, Blue and White.—The frame shall be so constructed that a blue cloth or plain white material cover may be fitted; it shall be stiff, standing, and flaring throughout its circumference to give the center edge of the cover a rolled or rounded effect, rather than one having a thin edge. In general the measurement, with the cover on, should be as follows: Length of crown at grommet 10½ inches, width at grommet 10 inches, extended height in rear from bottom of frame to top of grommet 3½ inches, in front from visor to top of grommet 3½ inches. (See Plates 20-21.)
- 2-70. Sword and Scabbard.—The sword shall have a cut and thrust blade, from 26 to 32 inches

# 4-23. Raincoat (Optional):

Type I.—This garment shall be single-breasted, black, lightweight, of waterproof material, length about one-third the distance from knee cap to ground, five black buttons; to be worn buttoned to the throat with turn-down collar. It shall be without lining and have two outside patch pockets with flaps, and back belt. (See Plate 51.)