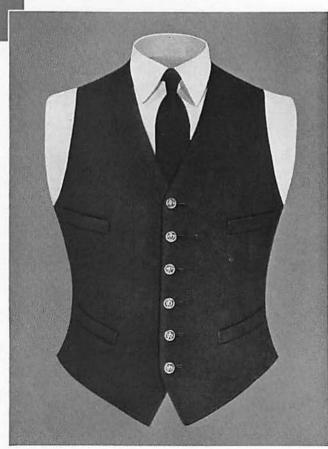

|                       |



FROCK COAT





FROCK COAT UNDRESS





SERVICE COAT BLUE





SERVICE COAT, WHITE





WHITE COAT,
FULL DRESS
(WITH AIGUILLETTES)





EVENING DRESS COAT





MESS JACKET







WORKING UNIFORM COAT
AND
AVIATION SUMMER
WORKING UNIFORM COAT





Shorts, Front View



Shorts, Rear View

## TROPICAL UNIFORM



Helmet



Shirt



AVIATION
WINTER WORKING
UNIFORM OVERCOAT





OFFICER'S OVERCOAT





OFFICER'S RAINCOAT





OFFICER'S BOATCLOAK



OFFICER'S RAINCAPE



Full Dress Blue

## OFFICER'S TROUSERS



Service White



## **TROUSERS**



Working Uniform and Aviation Summer Working Uniform



Aviation Winter Working Uniform



White

**WAISTCOATS** 

Blue





Officers of Flag Rank



Captains and Commanders



Lieutenant Commanders and Lower Ranks

COCKED HAT



Officers of Flag Rank



Captains and Commanders



Lieutenant Commanders and Lower Ranks
OFFICER'S CAPS



Visor, Officers of Flag Rank



Embroidered Cap Device, Commissioned Officers



Visor, Captains and Commanders



All Metal Cap Device, Commissioned Officers



Visor, Lieutenant Commanders and Lower Ranks

OFFICERS' CAPS





SHOULDER MARKS



Officers of Flag Rank



Captains and Commanders



Lieutenant Commanders and Lower Ranks





Vice Admiral



Rear Admiral



Captain



Commander



Lieutenant Commander



Lieutenant



Lieutenant (jg)



Ensign



Admiral



Vice Admiral



Rear Admiral



Captain



Commander

SLEEVE STRIPES



Chief Warrant Officer

Warrant Offic