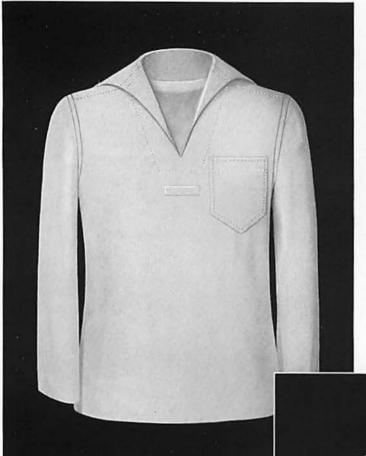

# GENERAL CHARACTERISTICS

5-30. Jumper, Blue, Dress.—This garment shall be of blue cloth, loose, square sailor collar,

trimmed with three stripes of white tape on the edge, and shall have a machine-made white star in each lower corner. It shall be open in the neck and finished at the bottom with turn-up hem and draw string. The length shall be such that the overhang will fully cover the top of the trousers. (See Plate 44.)