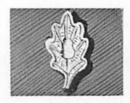

# 2-82. Sleeve Markings (Corps Devices):

- (a) In addition to the insignia of rank indicated by the above-mentioned stripes, officers of the several corps shall wear % inch above the gold stripes the following insignia of corps (known as corps devices), all to be embroidered and of a size to be inscribed in a circle of 1% inches in diameter, except as otherwise specified. The stars or corps devices may be made of gold embroidery or of yellow silk embroidery of approved shade and pattern.
- (b) LINE OFFICERS.—A five-pointed gold star, the lower ray pointing downward. (See Plate 31.)
- (c) MEDICAL OFFICERS.—A spread oak leaf, embroidered in gold, surcharged with an acorn, embroidered in silver, of a size to be inscribed in a rectangle 1% inches long and % inch wide; to be set with the longer axis of the device perpendicular to the upper stripe of lace, stem down, and curved slightly to the front. (See Plate 31.)
- (d) Dental Officers.—A spread oak leaf embroidered in gold, with acorns embroidered in silver on each side of the stem, of a size to be inscribed in a rectangle 1% inches long and % inch wide; to be set with the longer axis of the device perpendicular to the upper stripe of lace, stem down and curved slightly to the front. (See Plate 31.)

- (e) Supply Officers.—A sprig of three oak leaves and three acorns, to be embroidered in gold, with one acorn on each side of the stem and one acorn between the two upper leaves; leaves and acorns to be distinctly and separately outlined, except where brought together at the stem of the sprig; of a size to be inscribed in a rectangle 1½ inches long and ¾ inch wide; to be set with the longer axis of the device parallel to the stripes of lace, with stems to the front. (See Plate 31.)
- (f) CHAPLAINS.—A Latin cross embroidered in gold, the long arm 1 inch long, the short arm % inch long, and each arm % inch wide; to be set inclined toward the rear, the longer arm making an angle of 60° with the upper stripe of lace. (See Plate 31.)