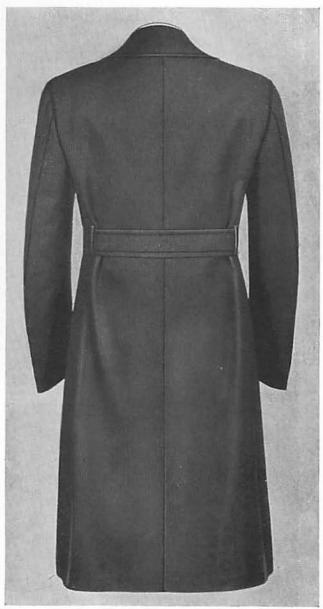

- 2-56. Overcoat.—This garment shall be double-breasted, blue cloth, double row of five gilt buttons, easy fitting, full skirted, to extend one-third the distance from the kneecap to the ground, shaped at waist and held by half-belt at back; to be worn buttoned, using the four lower buttons on the right side; collar to be so arranged that the coat may be buttoned at the neck if desired. (See Plate 12.)
- 2-57. Boat Cloak.—This garment shall be made of blue cloth, of conventional cut, full three-quarters of a circle, to extend two inches below kneecap when epaulets are worn, circular black velvet collar closed at neck with hooks and eyes, and one set of silk or mohair frogs. (See Plate 14.)
- 2-58. Waistcoat, Evening Dress, White.— This garment shall be of conventional cut with rolling collar and have four gilt buttons; to be made of linen, duck, or similar material. (See Plate 18.)
- 2-59. Waistcoat, Service, Blue.—This garment shall be of conventional cut, single-breasted, without collar, open to breast line, to be made of cloth or serge to match coat, and shall have a single line of six gilt buttons. (See Plate 18.)
- 2-60. Trousers, Full Dress.—These trousers shall be of conventional cut, blue cloth with gold-lace stripes covering outside seams, and shall have two fob pockets and no other pockets. The pockets shall be cut high to come well up under the waistcoat and mess jacket. (See Plate 16.)
- 2-61. Trousers, Dress, Blue.—These trousers shall be the same as *Trousers*, full dress, but without the gold-lace stripes.
- 2-62. Trousers, Service, Blue.—These trousers shall be of conventional cut, cloth, serge, Palm Beach or similar light-weight material. When wearing blue, the coat and trousers shall match in color and be of the same material. (See Plate 16.)
- 2-63. Trousers, Dress, White.—These trousers, shall be of the same cut as *Trousers*,