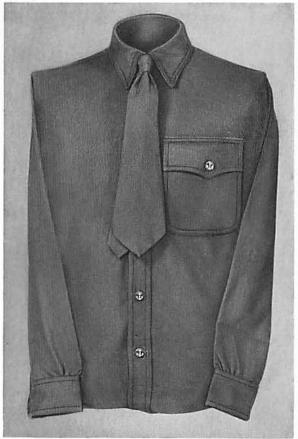

## 4-31. Shirts, Collars, and Cuffs:

- (a) Shirts shall be of neckband type or with collar attached and made of plain white linen or cotton, without stripes, figures, or plaits of any kind, open in front and shall be buttoned with plain white buttons. Only plain white cuffs of similar material shall be worn.
- (b) Only plain white, stiff, turned-down collars shall be worn.
- (c) The dark navy blue flannel or blue chambray shirt with collar attached may be worn when prescribed by the senior officer present. (See Plates 40-61.)