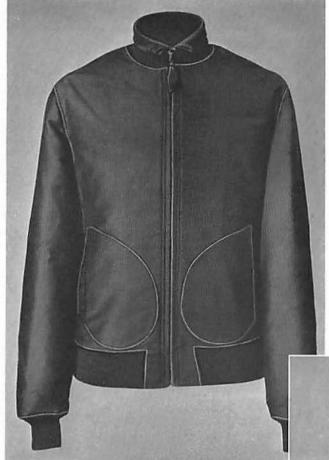

# 4-23. Raincoat (Optional):

Type I.—This garment shall be single-breasted, black, lightweight, of waterproof material, length about one-third the distance from knee cap to ground, five black buttons; to be worn buttoned to the throat with turn-down collar. It shall be without lining and have two outside patch pockets with flaps, and back belt. (See Plate 51.)

Type II.—This garment shall be double-breasted, dark blue, water-repellent material, convertible collar, loose fitting, full skirted, length one-third distance from kneecap to the ground, back belt, plain cuffs. (See Plate 37.)