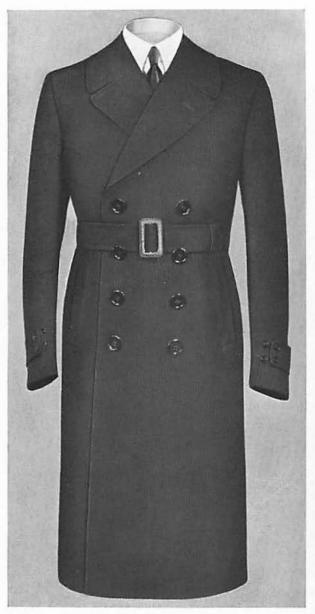

- 2-56. Overcoat.—This garment shall be double-breasted, blue cloth, double row of five gilt buttons, easy fitting, full skirted, to extend one-third the distance from the kneecap to the ground, shaped at waist and held by half-belt at back; to be worn buttoned, using the four lower buttons on the right side; collar to be so arranged that the coat may be buttoned at the neck if desired. (See Plate 12.)
- 2-57. Boat Cloak.—This garment shall be made of blue cloth, of conventional cut, full three-quarters of a circle, to extend two inches below kneecap when epaulets are worn, circular black velvet collar closed at neck with hooks and eyes, and one set of silk or mohair frogs. (See Plate 14.)
- 2-58. Waistcoat, Evening Dress, White.— This garment shall be of conventional cut with rolling collar and have four gilt buttons; to be made of linen, duck, or similar material. (See Plate 18.)
- 2-59. Waistcoat, Service, Blue.—This garment shall be of conventional cut, single-breasted, without collar, open to breast line, to be made of cloth or serge to match coat, and shall have a single line of six gilt buttons. (See Plate 18.)
- 2-60. Trousers, Full Dress.—These trousers shall be of conventional cut, blue cloth with gold-lace stripes covering outside seams, and shall have two fob pockets and no other pockets. The pockets shall be cut high to come well up under the waistcoat and mess jacket. (See Plate 16.)
- 2-61. Trousers, Dress, Blue.—These trousers shall be the same as *Trousers*, full dress, but without the gold-lace stripes.
- 2-62. Trousers, Service, Blue.—These trousers shall be of conventional cut, cloth, serge, Palm Beach or similar light-weight material. When wearing blue, the coat and trousers shall match in color and be of the same material. (See Plate 16.)
- 2-63. Trousers, Dress, White.—These trousers, shall be of the same cut as *Trousers*,