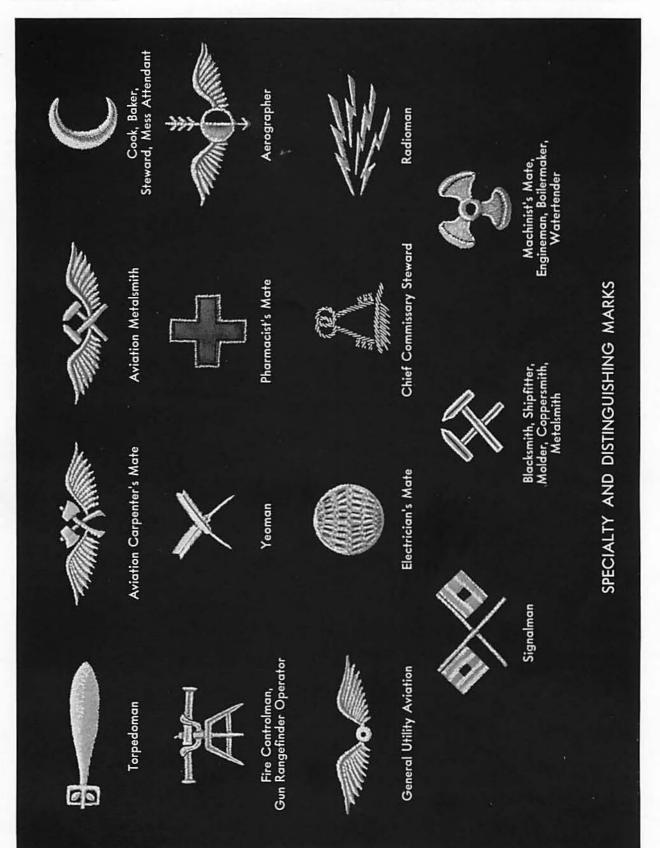

Arctics, Submarine Clothing



Face Mask, Special Winter Clothing



Watch Cap





Jacket, Front View

SPECIAL WINTER CLOTHING



Jacket, Rear View



Trousers and Arctics





Gloves SPECIAL WINTER CLOTHING



Jersey



Blue Flannel Shirt







Black Belt



White Belt

ENLISTED MAN'S BELTS



Naval Aviator



Naval Aviation Observer



Submarine



Naval Reserve Merchant Marine INSIGNIA



Blue Rating Badge, Chief Boatswain's Mate



Blue Rating Badge, Carpenter's Mate, First Class



Blue Service Stripes



Blue Rating Badge, Machinist's Mate, Second Class



Blue Rating Badge, Gunner's Mate, Third Class

RATING BADGES AND SERVICE STRIPES



Silver Rating Badge, Chief Radioman



Gold Rating Badge, Chief Electrician's Mate



Gold Service Stripes

RATING BADGES AND SERVICE STRIPES







Master Horizontal Bomber



Gun Pointer, First Class



Gun Captain



Seaman Gunner



Expert Rifleman, Expert Pistol Shot



Navy "E"



Ex-Apprentice



Rifle Sharpshooter



Parachute Man



**Gun Pointer** 



Officer's Steward, first class; Officer's Cook, first class



Rigid Airship Insignia (Embroidered)



Submarine Insignia (Embroidered)



Master Diver



Bombsight Mechanic



Diver, first class









**Overcoat Buttons** 







**Dungaree Buttons** 







Officers' Steward's and Cook's Buttons







25-line Black Anchor Buttons Used on Enlisted Men's Garments



Admiral



Vice Admiral



Rear Admiral



Captain



Commander



Lieutenant Commander



Lieutenant



Lieutenant (jg)



Ensign

PIN-ON MINIATURE RANK DEVICES



Medical Corps



**Dental Corps** 



Suppl