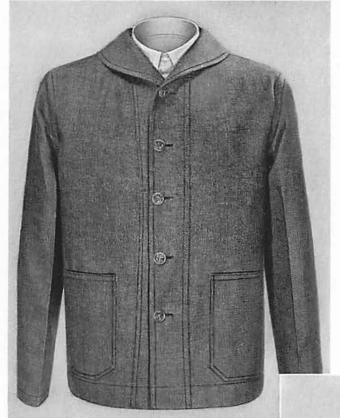

# 4-23. Raincoat (Optional):

Type I.—This garment shall be single-breasted, black, lightweight, of waterproof material, length about one-third the distance from knee cap to ground, five black buttons; to be worn buttoned to the throat with turn-down collar. It shall be without lining and have two outside patch pockets with flaps, and back belt. (See Plate 51.)

Type II.—This garment shall be double-breasted, dark blue, water-repellent material, convertible collar, loose fitting, full skirted, length one-third distance from kneecap to the ground, back belt, plain cuffs. (See Plate 37.)