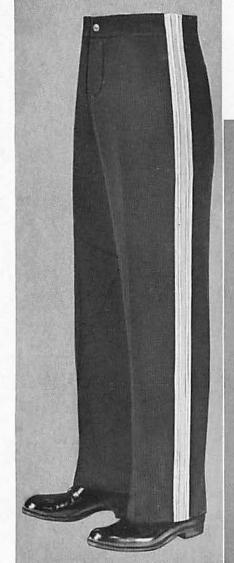

Lieutenant\_\_\_\_ Two 1/2-inch stripes.

Lieutenant..... One 1/2-inch stripe with one 1/2-inch

(Junior grade.) stripe above it. Ensign..... One 1/2-inch stripe.

(See Plates 25-26.)