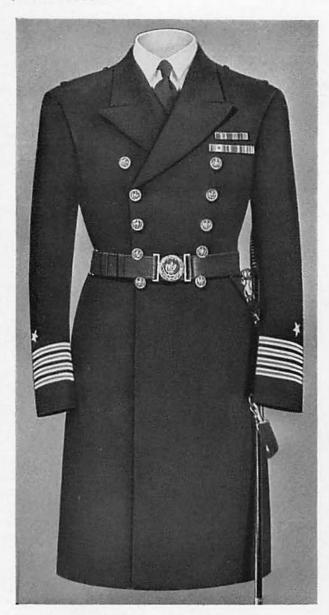

#### GENERAL CHARACTERISTICS

- 2-50. Navy Blue.—Where blue is specified to designate the color of a material for a garment it shall be interpreted to mean Standard Navy blue.
- 2-51. Frock Coat.—This garment shall be a double-breasted frock, blue cloth, double row of five gilt buttons, close fitting, full skirted, reaching to kneecap, rolling collar, open front; to be worn buttoned, using the four lower buttons on the right side. (See Plates 1-2.)
- 2-52. Service Coat, Blue.—This garment shall be a double-breasted sack, cloth, serge, Palm Beach or similar light-weight material, double row of three gilt buttons, easy fitting, reaching about one inch below crotch line, rolling collar, open front; to be worn buttoned, using the three buttons on the right side. (See Plate 3.)
- 2-53. Service Coat, White.—This garment shall be single-breasted, buttoned to neck, stiff standing collar, form fitting, five gilt buttons, reaching to about one inch below crotch line. (See Plates 4-5.)
- 2-54. Evening-Dress Coat.—This garment shall be of conventional cut, shaped to figure, blue cloth, double row of three gilt buttons; approximate length, to hollow back of knee joint. This coat shall be worn open, but held together in front by two Navy buttons and link. (See Plate 6.)
- 2-55. Mess Jacket, White.—This garment shall be similar in cut to body of *Evening dress coat*, but somewhat longer, sufficiently so to fully cover the upper trousers band; two gilt buttons on each side of front, descending to a rounded peak behind; to be worn open, but held together in front by two Navy buttons and link. (See Plate 7.)

#### INSIGNIA

2-80. Indication of Rank of an Officer.—The rank of an officer is indicated primarily by the number and width of stripes on his sleeve; it is also indicated on epaulets, shoulder marks, and pin-on devices, and in part by the markings on the cocked hat, cap, full-dress trousers, and belt.

# 2-81. Sleeve Markings (Stripes):

(a) Sleeve stripes shall encircle the sleeve and shall be of gold lace or yellow silk lace of approved shade and pattern except those for overcoats, which shall be of lustrous black flat braid. The spacing between stripes shall be ½ inch; the lower stripe shall be 2 inches from the edge of the sleeve and parallel thereto.

(b) The following stripes shall be worn on the sleeves of blue coats by officers of the following or equivalent ranks:

Admiral \_\_\_\_\_ One 2-inch stripe with three 1/2-inch stripes above it.

Vice admiral.... One 2-inch stripe with two 1/2-inch stripes above it.

Rear admiral.... One 2-inch stripe with one 1/2-inch stripe above it.

Commodore..... One 2-inch stripe, Captain...... Four 1/2-inch stripes, Commander..... Three 1/2-inch stripes,

Lieutenant commander. Two %-inch stripes with one %-inch stripe between the other two.

Lieutenant\_\_\_\_ Two 1/2-inch stripes.

Lieutenant..... One 1/2-inch stripe with one 1/2-inch

(Junior grade.) stripe above it. Ensign..... One 1/2-inch stripe.

(See Plates 25-26.)

# 2-83. Shoulder Marks (for All Officers):

- (a) Shoulder marks which indicate rank and corps shall be worn on white service coats, mess jackets, overcoats, and khaki working uniform coats.
- (b) They shall be 5½ inches long, 2½ inches wide, with the outer end squared and the inner end terminating in a symmetrical triangular peak, extending 1 inch beyond the parallel sides.
- (c) For all flag officers, the outside face shall be covered with 2-inch gold lace, or yellow silk lace, of approved shade and pattern, showing a margin of % inch of blue cloth, with silver foul anchor mounted thereon, crown pointing outward. For flag officers of the staff corps, there shall be surcharged on the shank of the anchor a miniature device in gold of the appropriate corps. Designations of rank shall be as follows:

| Admiral      | Four silver stars. |
|--------------|--------------------|
| Vice admiral |                    |
| Rear admiral | Two silver stars.  |
| Commodore    | One silver star.   |

(d) For all officers below flag rank, the outside face shall be covered with dark blue cloth lined with black silk. Corps devices on shoulder marks shall be of the same sizes, and shall be set, in relation to the stripes thereon, as specified for corps devices on the sleeves of blue coats. Rank shall be designated by stripes, the number and width of which shall be as specified for blue coats. (See Plate 22.)