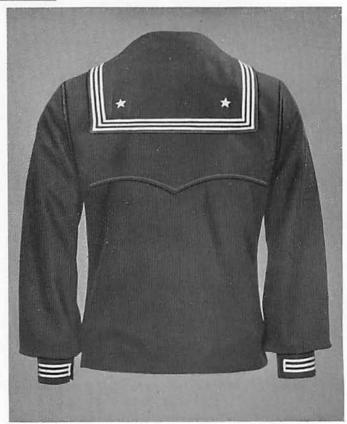

# GENERAL CHARACTERISTICS

5-30. Jumper, Blue, Dress.—This garment shall be of blue cloth, loose, square sailor collar,

trimmed with three stripes of white tape on the edge, and shall have a machine-made white star in each lower corner. It shall be open in the neck and finished at the bottom with turn-up hem and draw string. The length shall be such that the overhang will fully cover the top of the trousers. (See Plate 44.)