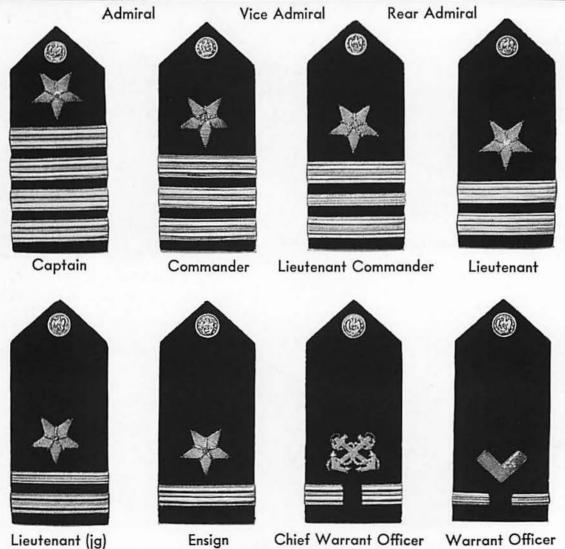

#### INSIGNIA

2-80. Indication of Rank of an Officer.—The rank of an officer is indicated primarily by the number and width of stripes on his sleeve; it is also indicated on epaulets, shoulder marks, and pin-on devices, and in part by the markings on the cocked hat, cap, full-dress trousers, and belt.

# 2-81. Sleeve Markings (Stripes):

(a) Sleeve stripes shall encircle the sleeve and shall be of gold lace or yellow silk lace of approved shade and pattern except those for overcoats, which shall be of lustrous black flat braid. The spacing between stripes shall be ½ inch; the lower stripe shall be 2 inches from the edge of the sleeve and parallel thereto.

(b) The following stripes shall be worn on the sleeves of blue coats by officers of the following or equivalent ranks:

Admiral \_\_\_\_\_ One 2-inch stripe with three 1/2-inch stripes above it.

Vice admiral.... One 2-inch stripe with two 1/2-inch stripes above it.

Rear admiral.... One 2-inch stripe with one 1/2-inch stripe above it.

Commodore..... One 2-inch stripe, Captain...... Four 1/2-inch stripes, Commander..... Three 1/2-inch stripes,

Lieutenant commander. Two %-inch stripes with one %-inch stripe between the other two.

Lieutenant\_\_\_\_ Two 1/2-inch stripes.

Lieutenant..... One 1/2-inch stripe with one 1/2-inch

(Junior grade.) stripe above it. Ensign..... One 1/2-inch stripe.

(See Plates 25-26.)

# 2-83. Shoulder Marks (for All Officers):

- (a) Shoulder marks which indicate rank and corps shall be worn on white service coats, mess jackets, overcoats, and khaki working uniform coats.
- (b) They shall be 5½ inches long, 2½ inches wide, with the outer end squared and the inner end terminating in a symmetrical triangular peak, extending 1 inch beyond the parallel sides.
- (c) For all flag officers, the outside face shall be covered with 2-inch gold lace, or yellow silk lace, of approved shade and pattern, showing a margin of % inch of blue cloth, with silver foul anchor mounted thereon, crown pointing outward. For flag officers of the staff corps, there shall be surcharged on the shank of the anchor a miniature device in gold of the appropriate corps. Designations of rank shall be as follows:

| Admiral      | Four silver stars. |
|--------------|--------------------|
| Vice admiral |                    |
| Rear admiral | Two silver stars.  |
| Commodore    | One silver star.   |

(d) For all officers below flag rank, the outside face shall be covered with dark blue cloth lined with black silk. Corps devices on shoulder marks shall be of the same sizes, and shall be set, in relation to the stripes thereon, as specified for corps devices on the sleeves of blue coats. Rank shall be designated by stripes, the number and width of which shall be as specified for blue coats. (See Plate 22.)

#### 2-84. Enaulets:

(a) There shall be three standard patterns, one for flag officers (bullions 3½ inches long and ½ inch diameter), one for captains and commanders (bullions 3 inches long and ½ inch diameter), and one for lieutenant commanders, lieutenants, and ensigns (bullions 3 inches long

and % inch diameter). Epaulets shall not be worn by chaplains, chief warrant officers or warrant officers.

(b) The rank insignia shall be as follows:

| Admiral                   | Four stars.          |
|---------------------------|----------------------|
| Vice admiral              | Three stars.         |
| Rear admiral              | Two stars.           |
| Commodore                 | One star.            |
| Captain                   | Silver spread eagle. |
| Commander                 |                      |
| Lieutenant commander      | Gold oak leaf.       |
| Lieutenant                | Pair of silver bars. |
| Lieutenant (junior grade) | One silver bar.      |
| Ensign                    | One gold bar.        |