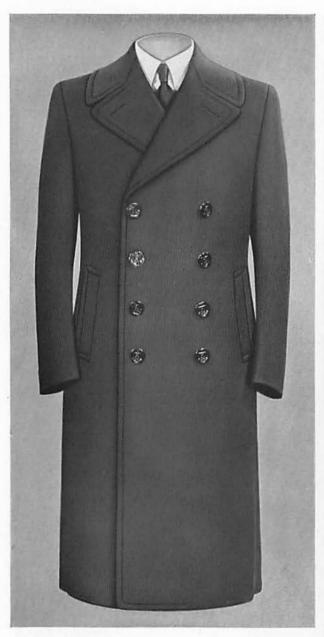

- 2-56. Overcoat.—This garment shall be double-breasted, blue cloth, double row of five gilt buttons, easy fitting, full skirted, to extend one-third the distance from the kneecap to the ground, shaped at waist and held by half-belt at back; to be worn buttoned, using the four lower buttons on the right side; collar to be so arranged that the coat may be buttoned at the neck if desired. (See Plate 12.)
- 2-57. Boat Cloak.—This garment shall be made of blue cloth, of conventional cut, full three-quarters of a circle, to extend two inches below kneecap when epaulets are worn, circular black velvet collar closed at neck with hooks and eyes, and one set of silk or mohair frogs. (See Plate 14.)
- 2-58. Waistcoat, Evening Dress, White.— This garment shall be of conventional cut with rolling collar and have four gilt buttons; to be made of linen, duck, or similar material. (See Plate 18.)
- 2-59. Waistcoat, Service, Blue.—This garment shall be of conventional cut, single-breasted, without collar, open to breast line, to be made of cloth or serge to match coat, and shall have a single line of six gilt buttons. (See Plate 18.)
- 2-60. Trousers, Full Dress.—These trousers shall be of conventional cut, blue cloth with gold-lace stripes covering outside seams, and shall have two fob pockets and no other pockets. The pockets shall be cut high to come well up under the waistcoat and mess jacket. (See Plate 16.)
- 2-61. Trousers, Dress, Blue.—These trousers shall be the same as *Trousers*, full dress, but without the gold-lace stripes.
- 2-62. Trousers, Service, Blue.—These trousers shall be of conventional cut, cloth, serge, Palm Beach or similar light-weight material. When wearing blue, the coat and trousers shall match in color and be of the same material. (See Plate 16.)
- 2-63. Trousers, Dress, White.—These trousers, shall be of the same cut as *Trousers*,