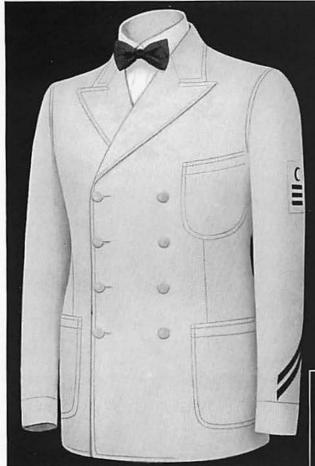

#### GENERAL CHARACTERISTICS

- 2-50. Navy Blue.—Where blue is specified to designate the color of a material for a garment it shall be interpreted to mean Standard Navy blue.
- 2-51. Frock Coat.—This garment shall be a double-breasted frock, blue cloth, double row of five gilt buttons, close fitting, full skirted, reaching to kneecap, rolling collar, open front; to be worn buttoned, using the four lower buttons on the right side. (See Plates 1-2.)
- 2-52. Service Coat, Blue.—This garment shall be a double-breasted sack, cloth, serge, Palm Beach or similar light-weight material, double row of three gilt buttons, easy fitting, reaching about one inch below crotch line, rolling collar, open front; to be worn buttoned, using the three buttons on the right side. (See Plate 3.)
- 2-53. Service Coat, White.—This garment shall be single-breasted, buttoned to neck, stiff standing collar, form fitting, five gilt buttons, reaching to about one inch below crotch line. (See Plates 4-5.)
- 2-54. Evening-Dress Coat.—This garment shall be of conventional cut, shaped to figure, blue cloth, double row of three gilt buttons; approximate length, to hollow back of knee joint. This coat shall be worn open, but held together in front by two Navy buttons and link. (See Plate 6.)
- 2-55. Mess Jacket, White.—This garment shall be similar in cut to body of *Evening dress coat*, but somewhat longer, sufficiently so to fully cover the upper trousers band; two gilt buttons on each side of front, descending to a rounded peak behind; to be worn open, but held together in front by two Navy buttons and link. (See Plate 7.)