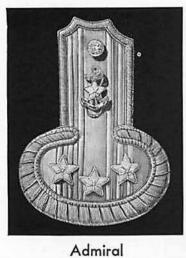

(b) The following stripes shall be worn on the sleeves of blue coats by officers of the following or equivalent ranks:

Admiral \_\_\_\_\_ One 2-inch stripe with three 1/2-inch stripes above it.

Vice admiral.... One 2-inch stripe with two 1/2-inch stripes above it.

Rear admiral.... One 2-inch stripe with one 1/2-inch stripe above it.

Commodore..... One 2-inch stripe, Captain...... Four 1/2-inch stripes, Commander..... Three 1/2-inch stripes,

Lieutenant commander. Two %-inch stripes with one %-inch stripe between the other two.

| Admiral      | Four silver stars. |
|--------------|--------------------|
| Vice admiral |                    |
| Rear admiral | Two silver stars.  |
| Commodore    | One silver star.   |

(d) For all officers below flag rank, the outside face shall be covered with dark blue cloth lined with black silk. Corps devices on shoulder marks shall be of the same sizes, and shall be set, in relation to the stripes thereon, as specified for corps devices on the sleeves of blue coats. Rank shall be designated by stripes, the number and width of which shall be as specified for blue coats. (See Plate 22.)

and % inch diameter). Epaulets shall not be worn by chaplains, chief warrant officers or warrant officers.

(b) The rank insignia shall be as follows:

| Admiral                   | Four stars.          |
|---------------------------|----------------------|
| Vice admiral              | Three stars.         |
| Rear admiral              | Two stars.           |
| Commodore                 | One star.            |
| Captain                   | Silver spread eagle. |
| Commander                 |                      |
| Lieutenant commander      | Gold oak leaf.       |
| Lieutenant                | Pair of silver bars. |
| Lieutenant (junior grade) | One silver bar.      |
| Ensign                    | One gold bar.        |