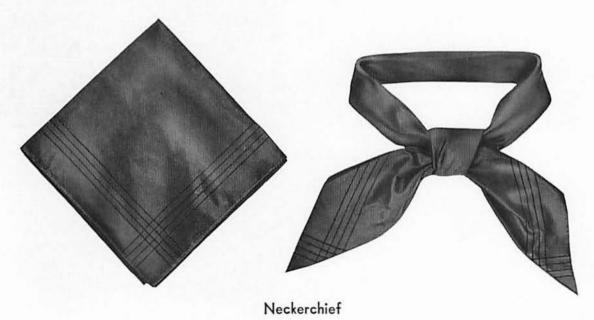

- with cap ribbon marked "U. S. Navy," or "U. S. Naval Reserve." All cap ribbons worn by enlisted personnel, except chief petty officers, shall carry the designation "U. S. Navy" or "U. S. Naval Reserve;" provided, that all the foregoing personnel when on active duty wear the cap ribbons designated "U. S. Navy," and all members of the Naval Reserve when in an inactive status and when performing training duty wear the cap ribbons with the designation "U. S. Naval Reserve." (See Plate 45.)
- 5-39. Hat, White.—Hats shall be made of bleached cotton twill with rounded crown and full-stitched brim. (See Plate 47.)
- 5-40. Cap, Watch.—Watch caps shall be made of blue worsted, closely knitted, conical in shape, 10 inches long with 2½-inch hem. (See Plate 58.)
- 5-41. Raincoat.—The raincoat shall be the same as for *Type I* for chief petty officers. Possession is optional. (See Plate 51.)
- 5-42. Neckerchief.—Neckerchief shall be square and made of black silk or rayon. (See Plate 62.)
- 5-43. Belt.—A plain woven, bleached cotton belt approximately 1¼ inches wide, fitted with a nontarnishable metal slip buckle and end tip, shall be worn with white trousers. (See Plate 63.)