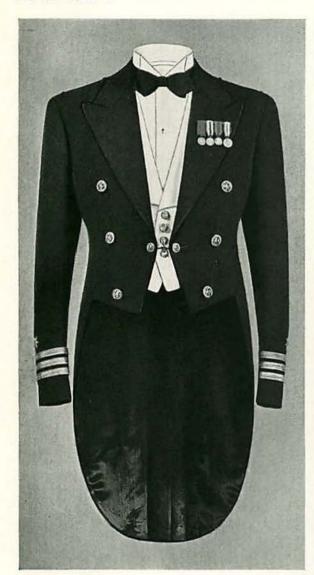

| A-9                   |
| Blue, B 5-6 Watch caps. (See Caps.)                                                                                                                                              |                       |
| White, A                                                                                                                                                                         | <u>-40</u>            |
| White, B 5-8 Working uniform Ch.                                                                                                                                                 |                       |



FROCK COAT





FROCK COAT UNDRESS





SERVICE COAT BLUE





SERVICE COAT, WHITE





WHITE COAT,
FULL DRESS
(WITH AIGUILLETTES)





EVENING DRESS COAT





MESS JACKET







WORKING UNIFORM COAT
AND
AVIATION SUMMER
WORKING UNIFORM COAT





Shorts, Front View



Shorts, Rear View

## TROPICAL UNIFORM



Helmet



Shirt



AVIATION
WINTER WORKING
UNIFORM OVERCOAT





OFFICER'S OVERCOAT





OFFICER'S RAINCOAT





OFFICER'S BOATCLOAK



OFFICER'S RAINCAPE



Full Dress Blue

## OFFICER'S TROUSERS



Service White



## **TROUSERS**



Working Uniform and Aviation Summer Working Uniform



Aviation Winter Working Uniform



White

**WAISTCOATS** 

Blue





Officers of Flag Rank



Captains and Commanders



Lieutenant Commanders and Lower Ranks

COCKED HAT



Officers of Flag Rank



Captains and Commanders



Lieutenant Commanders and Lower Ranks
OFFICER'S CAPS



Visor, Officers of Flag Rank



Embroidered Cap Dev