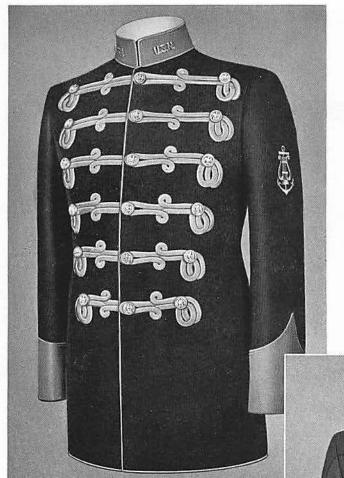

#### ARTICLES OF UNIFORM

#### GENERAL CHARACTERISTICS

- 2-50. Navy Blue.—Where blue is specified to designate the color of a material for a garment it shall be interpreted to mean Standard Navy blue.
- 2-51. Frock Coat.—This garment shall be a double-breasted frock, blue cloth, double row of five gilt buttons, close fitting, full skirted, reaching to kneecap, rolling collar, open front; to be worn buttoned, using the four lower buttons on the right side. (See Plates 1-2.)
- 2-52. Service Coat, Blue.—This garment shall be a double-breasted sack, cloth, serge, Palm Beach or similar light-weight material, double row of three gilt buttons, easy fitting, reaching about one inch below crotch line, rolling collar, open front; to be worn buttoned, using the three buttons on the right side. (See Plate 3.)
- 2-53. Service Coat, White.—This garment shall be single-breasted, buttoned to neck, stiff standing collar, form fitting, five gilt buttons, reaching to about one inch below crotch line. (See Plates 4-5.)
- 2-54. Evening-Dress Coat.—This garment shall be of conventional cut, shaped to figure, blue cloth, double row of three gilt buttons; approximate length, to hollow back of knee joint. This coat shall be worn open, but held together in front by two Navy buttons and link. (See Plate 6.)
- 2-55. Mess Jacket, White.—This garment shall be similar in cut to body of *Evening dress coat*, but somewhat longer, sufficiently so to fully cover the upper trousers band; two gilt buttons on each side of front, descending to a rounded peak behind; to be worn open, but held together in front by two Navy buttons and link. (See Plate 7.)