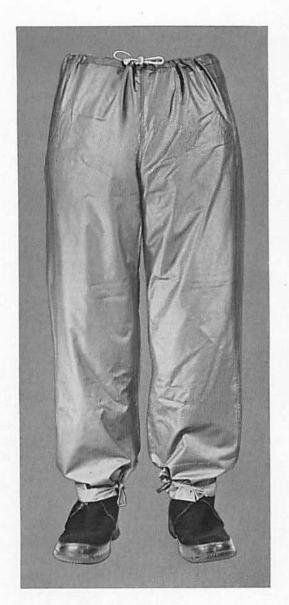

- 5-31. Jumper, Blue, Undress.—This garment shall be of the same general cut as Jumper, blue, dress, with a plain collar without trimmings, without cuffs, and with sleeves cut square at cuff opening. (See Plate 49.)
- 5-32. Jumper, White, Dress.—This garment shall be made of bleached cotton twill, with loose square sailor collar of blue twill, blue twill cuffs, and shall be open in the neck. The length shall extend from 2 to 3 inches below the hip; collar and cuffs to be trimmed like the jumper, blue, dress. (See Plate 46.)
- 5-33. Jumper, White, Undress.—This garment shall be made of bleached cotton twill, with square plain white sailor collar, open in the neck, without cuffs, and with sleeves cut square at cuff opening; same length as Jumper, white, dress. (See Plate 48.)
- 5-34. Trousers, Blue.—This garment shall be made of blue cloth, cut sailor fashion, with broadfall and bell-shaped bottoms. (See Plate 45.)
- 5-35. Trousers, White.—This garment shall be made of bleached cotton twill, with fly front and top pockets. (See Plate 47.)
- 5-36. Jersey.—This garment shall be made of circular or seamed worsted (all wool) knit, dyed dark blue, with elliptical collar, and cuffs on sleeves. (See Plate 61.)
- 5-37. Overcoat.—This garment shall be double-breasted, of blue cloth, with circular collar, double row of five black buttons, and shall be easy fitting, reaching about to tips of fingers when arms are naturally at sides; to be worn buttoned to the neck. (See Plate 50.)
- 5-38. Cap, Cloth, Blue.—Caps shall be made of blue cloth, shall have a band 1% inches high, and the crown shall rake and the sides flare,

- with cap ribbon marked "U. S. Navy," or "U. S. Naval Reserve." All cap ribbons worn by enlisted personnel, except chief petty officers, shall carry the designation "U. S. Navy" or "U. S. Naval Reserve;" provided, that all the foregoing personnel when on active duty wear the cap ribbons designated "U. S. Navy," and all members of the Naval Reserve when in an inactive status and when performing training duty wear the cap ribbons with the designation "U. S. Naval Reserve." (See Plate 45.)
- 5-39. Hat, White.—Hats shall be made of bleached cotton twill with rounded crown and full-stitched brim. (See Plate 47.)
- 5-40. Cap, Watch.—Watch caps shall be made of blue worsted, closely knitted, conical in shape, 10 inches long with 2½-inch hem. (See Plate 58.)
- 5-41. Raincoat.—The raincoat shall be the same as for *Type I* for chief petty officers. Possession is optional. (See Plate 51.)
- 5-42. Neckerchief.—Neckerchief shall be square and made of black silk or rayon. (See Plate 62.)
- 5-43. Belt.—A plain woven, bleached cotton belt approximately 1¼ inches wide, fitted with a nontarnishable metal slip buckle and end tip, shall be worn with white trousers. (See Plate 63.)