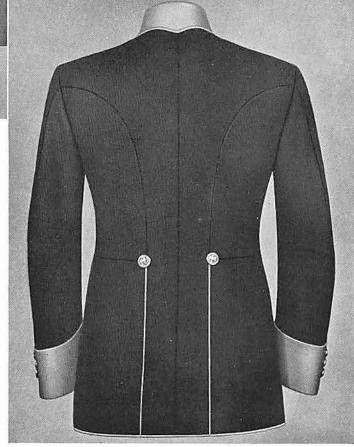

#### ARTICLES OF UNIFORM

#### GENERAL CHARACTERISTICS

- 2-50. Navy Blue.—Where blue is specified to designate the color of a material for a garment it shall be interpreted to mean Standard Navy blue.
- 2-51. Frock Coat.—This garment shall be a double-breasted frock, blue cloth, double row of five gilt buttons, close fitting, full skirted, reaching to kneecap, rolling collar, open front; to be worn buttoned, using the four lower buttons on the right side. (See Plates 1-2.)
- 2-52. Service Coat, Blue.—This garment shall be a double-breasted sack, cloth, serge, Palm Beach or similar light-weight material, double row of three gilt buttons, easy fitting, reaching about one inch below crotch line, rolling collar, open front; to be worn buttoned, using the three buttons on the right side. (See Plate 3.)
- 2-53. Service Coat, White.—This garment shall be single-breasted, buttoned to neck, stiff standing collar, form fitting, five gilt buttons, reaching to about one inch below crotch line. (See Plates 4-5.)
- 2-54. Evening-Dress Coat.—This garment shall be of conventional cut, shaped to figure, blue cloth, double row of three gilt buttons; approximate length, to hollow back of knee joint. This coat shall be worn open, but held together in front by two Navy buttons and link. (See Plate 6.)
- 2-55. Mess Jacket, White.—This garment shall be similar in cut to body of *Evening dress coat*, but somewhat longer, sufficiently so to fully cover the upper trousers band; two gilt buttons on each side of front, descending to a rounded peak behind; to be worn open, but held together in front by two Navy buttons and link. (See Plate 7.)