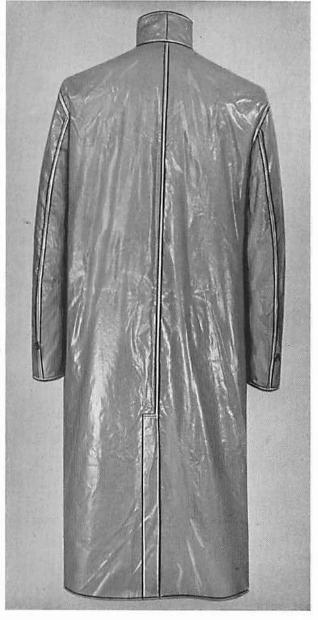

dress, blue, but made of the same material as the mess jacket.

- 2-64. Trousers, Service, White.—These trousers shall be of conventional cut and with usual trouser pockets. When wearing white, the coat and trousers shall be of the same material. (See Plate 16.)
- 2-65. Raincoat.—This coat shall be double-breasted, blue, of water-repellent material, and shall have convertible collar similar to overcoat. It shall be loose fitting, full skirted, length one-third the distance from the kneecap to the ground, full belt fitted with leather-covered buckle of nonmagnetic substance in front. (See Plate 13.)
- 2-66. Raincape.—This cape shall be made of waterproofed cashmere fabric; blue-black in color; single-breasted; full-sweep cape with fly front; arm openings; and two inside oblique pockets. Cape to extend to bottom of overcoat when worn with overcoat. Possession of this cape is optional. (See Plate 15.)
- 2-67. Cap Cover, Rain.—The cap cover shall be made of black or transparent waterproofed material, and shall fit neatly over cap.
- 2-68. Cocked Hat.—The cocked hat shall be rigid, of black silk beaver, about five inches high and seventeen inches long, with gold tassels in fold at each end and trimmed for the several ranks as specified. (See Plate 19.)
- 2-69. Cap, Blue and White.—The frame shall be so constructed that a blue cloth or plain white material cover may be fitted; it shall be stiff, standing, and flaring throughout its circumference to give the center edge of the cover a rolled or rounded effect, rather than one having a thin edge. In general the measurement, with the cover on, should be as follows: Length of crown at grommet 10½ inches, width at grommet 10 inches, extended height in rear from bottom of frame to top of grommet 3½ inches, in front from visor to top of grommet 3½ inches. (See Plates 20-21.)
- 2-70. Sword and Scabbard.—The sword shall have a cut and thrust blade, from 26 to 32 inches