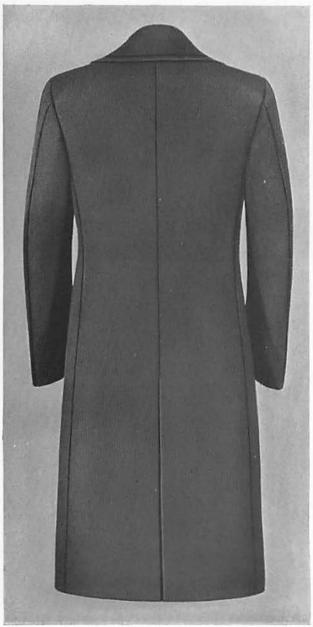

- 2-56. Overcoat.—This garment shall be double-breasted, blue cloth, double row of five gilt buttons, easy fitting, full skirted, to extend one-third the distance from the kneecap to the ground, shaped at waist and held by half-belt at back; to be worn buttoned, using the four lower buttons on the right side; collar to be so arranged that the coat may be buttoned at the neck if desired. (See Plate 12.)
- 2-57. Boat Cloak.—This garment shall be made of blue cloth, of conventional cut, full three-quarters of a circle, to extend two inches below kneecap when epaulets are worn, circular black velvet collar closed at neck with hooks and eyes, and one set of silk or mohair frogs. (See Plate 14.)
- 2-58. Waistcoat, Evening Dress, White.— This garment shall be of conventional cut with rolling collar and have four gilt buttons; to be made of linen, duck, or similar material. (See Plate 18.)
- 2-59. Waistcoat, Service, Blue.—This garment shall be of conventional cut, single-breasted, without collar, open to breast line, to be made of cloth or serge to match coat, and shall have a single line of six gilt buttons. (See Plate 18.)
- 2-60. Trousers, Full Dress.—These trousers shall be of conventional cut, blue cloth with gold-lace stripes covering outside seams, and shall have two fob pockets and no other pockets. The pockets shall be cut high to come well up under the waistcoat and mess jacket. (See Plate 16.)
- 2-61. Trousers, Dress, Blue.—These trousers shall be the same as *Trousers*, full dress, but without the gold-lace stripes.
- 2-62. Trousers, Service, Blue.—These trousers shall be of conventional cut, cloth, serge, Palm Beach or similar light-weight material. When wearing blue, the coat and trousers shall match in color and be of the same material. (See Plate 16.)
- 2-63. Trousers, Dress, White.—These trousers, shall be of the same cut as *Trousers*,