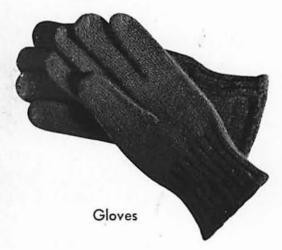

- 2-105. Mufflers.—The wearing of mufflers with overcoats is optional. When mufflers are worn they shall be of white silk.
- 2-106. Gloves.—White service gloves shall be of lisle thread or skin, with white stitching. Service gloves shall be iron gray in color and made of suede, lisle, silk, or cotton thread, with stitching of the same color. Gloves when worn with blue service dress or with overcoat shall be the service glove; when worn with any other uniforms they shall be the white.