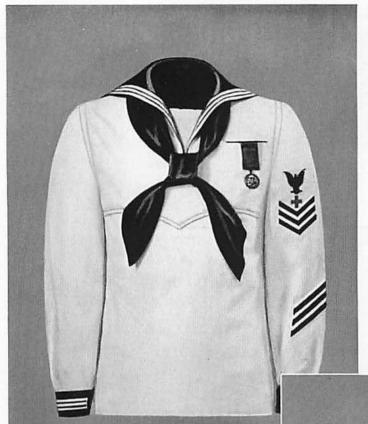

# GENERAL CHARACTERISTICS

5-30. Jumper, Blue, Dress.—This garment shall be of blue cloth, loose, square sailor collar,

trimmed with three stripes of white tape on the edge, and shall have a machine-made white star in each lower corner. It shall be open in the neck and finished at the bottom with turn-up hem and draw string. The length shall be such that the overhang will fully cover the top of the trousers. (See Plate 44.)

5-21. Men on Special Detail.—Boatswain's mates, quartermasters, guard petty officers, and other petty officers on watch on deck, mail orderlies, buglers, messengers, sideboys, sentries, men on guard or patrol detail, and the coxswains of all boats shall wear the neckerchief with undress, blue or white; but other men shall not wear the neckerchief with undress, blue or white, except on occasion when prescribed. Bodies of men under arms, including their petty officers, shall not wear neckerchiefs with undress, except the guard.