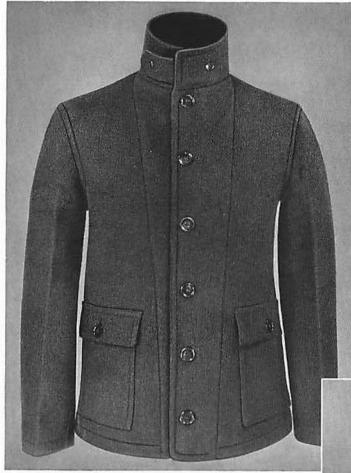

vice, Full Dress, Bandsman's Uniform



BLUE DRESS JUMPER





Blue Cap



Blue Trousers, Front View



Blue Trousers, Rear View

ENLISTED MAN'S TROUSERS AND CAP



WHITE DRESS JUMPER





White Hat



White Trousers, Front View

ENLISTED MAN'S TROUSERS AND HAT



White Trousers, Rear View



UNDRESS WHITE JUMPER







SHORE PATROL BRASSARD

UNDRESS BLUE JUMPER



**LEGGINGS** 



ENLISTED MAN'S OVERCOAT





ENLISTED MAN'S RAINCOAT

AND

CHIEF PETTY OFFICER'S RAINCOAT

TYPE I





Short Coat, Front View

FOUL WEATHER CLOTHING



Short Coat, Rear View



Long Coat, Front View

FOUL WEATHER CLOTHING



Long Coat, Rear View



Trousers



Sou'wester

FOUL WEATHER CLOTHING



Coat, Front View

SUBMARINE CLOTHING, OUTER



Coat, Rear View



Trousers



Sou'wester

SUBMARINE CLOTHING, OUTER



Coat, Front View

SUBMARINE CLOTHING, WINTER WOOLEN



Coat, Rear View



Goggles, Special Winter Clothing



Trousers and Arctics, Submarine Clothing



Face Mask, Special Winter Clothing



Watch Cap





Jacket, Front View

SPECIAL WINTER CLOTHING



Jacket, Rear View



Trousers and Arctics





Gloves SPECIAL WINTER CLOTHING



Jersey



Blue Flannel Shirt







Black Belt



White Belt

ENLISTED MAN'S BELTS



Naval Aviator



Naval Aviation Observer



Submarine



Naval Reserve Merchant Marine INSIGNIA



Blue Rating Badge, Chief Boatswain's Mate



Blue Rating Badge, Carpenter's Mate, First Class



Blue Service Stripes



Blue Rating Badge, Machinist's Mate, Second Class



Blue Rating Badge, Gunner's Mate, Third Class

RATING BADGES AND SERVICE STRIPES



Silver Rating Badge,