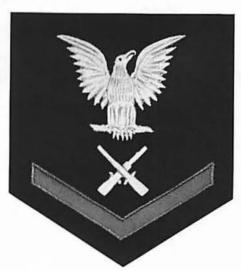

# CHIEF PETTY OFFICERS

# DESIGNATION OF UNIFORMS

- 4-1. Dress, Blue, A.—Blue coat, ribbons, blue cap, blue trousers, and black shoes.
- 4-2. Dress, Blue, B.—Same as Dress, blue, A, but with white cap.
- 4-3. Dress, Blue, C.—Blue coat, ribbons, white cap, white trousers, and white shoes.
- 4-4. Dress, White.—White coat, ribbons, white cap, white trousers, and white shoes.
- 4-5. Full Dress, Blue or White.—Same as Dress, blue, A, B, or C, or Dress, white, but decorations, medals, and badges shall be worn when Full dress, blue or white, is prescribed for officers.
- 4-6. Undress, Blue, A, B, or C, or White.—When any of these uniforms are designated, they shall be the same as *Dress*, blue, A, B, or C, or *Dress*, white, but will refer more particularly to clothes that may not be new, spick-and-span, but which are still in a serviceable condition.
- 4-7. Working Dress, Blue, A, B, or C, or White.—The same as *Undress*, blue, A, B, or C, or white, but refers to old clothes suitable to the occasion.