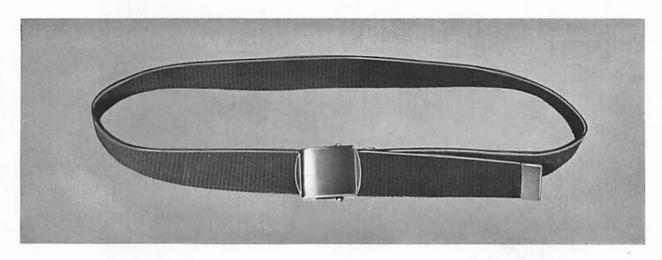

- with cap ribbon marked "U. S. Navy," or "U. S. Naval Reserve." All cap ribbons worn by enlisted personnel, except chief petty officers, shall carry the designation "U. S. Navy" or "U. S. Naval Reserve;" provided, that all the foregoing personnel when on active duty wear the cap ribbons designated "U. S. Navy," and all members of the Naval Reserve when in an inactive status and when performing training duty wear the cap ribbons with the designation "U. S. Naval Reserve." (See Plate 45.)
- 5-39. Hat, White.—Hats shall be made of bleached cotton twill with rounded crown and full-stitched brim. (See Plate 47.)
- 5-40. Cap, Watch.—Watch caps shall be made of blue worsted, closely knitted, conical in shape, 10 inches long with 2½-inch hem. (See Plate 58.)
- 5-41. Raincoat.—The raincoat shall be the same as for *Type I* for chief petty officers. Possession is optional. (See Plate 51.)
- 5-42. Neckerchief.—Neckerchief shall be square and made of black silk or rayon. (See Plate 62.)
- 5-43. Belt.—A plain woven, bleached cotton belt approximately 1¼ inches wide, fitted with a nontarnishable metal slip buckle and end tip, shall be worn with white trousers. (See Plate 63.)