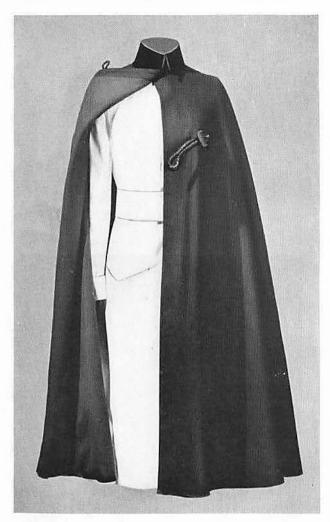

# 2-81. Sleeve Markings (Stripes):

(a) Sleeve stripes shall encircle the sleeve and shall be of gold lace or yellow silk lace of approved shade and pattern except those for overcoats, which shall be of lustrous black flat braid. The spacing between stripes shall be ½ inch; the lower stripe shall be 2 inches from the edge of the sleeve and parallel thereto.