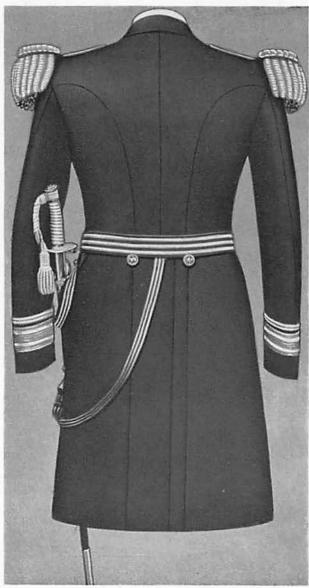

- 2-56. Overcoat.—This garment shall be double-breasted, blue cloth, double row of five gilt buttons, easy fitting, full skirted, to extend one-third the distance from the kneecap to the ground, shaped at waist and held by half-belt at back; to be worn buttoned, using the four lower buttons on the right side; collar to be so arranged that the coat may be buttoned at the neck if desired. (See Plate 12.)
- 2-57. Boat Cloak.—This garment shall be made of blue cloth, of conventional cut, full three-quarters of a circle, to extend two inches below kneecap when epaulets are worn, circular black velvet collar closed at neck with hooks and eyes, and one set of silk or mohair frogs. (See Plate 14.)
- 2-58. Waistcoat, Evening Dress, White.— This garment shall be of conventional cut with rolling collar and have four gilt buttons; to be made of linen, duck, or similar material. (See Plate 18.)
- 2-59. Waistcoat, Service, Blue.—This garment shall be of conventional cut, single-breasted, without collar, open to breast line, to be made of cloth or serge to match coat, and shall have a single line of six gilt buttons. (See Plate 18.)
- 2-60. Trousers, Full Dress.—These trousers shall be of conventional cut, blue cloth with gold-lace stripes covering outside seams, and shall have two fob pockets and no other pockets. The pockets shall be cut high to come well up under the waistcoat and mess jacket. (See Plate 16.)
- 2-61. Trousers, Dress, Blue.—These trousers shall be the same as *Trousers*, full dress, but without the gold-lace stripes.
- 2-62. Trousers, Service, Blue.—These trousers shall be of conventional cut, cloth, serge, Palm Beach or similar light-weight material. When wearing blue, the coat and trousers shall match in color and be of the same material. (See Plate 16.)
- 2-63. Trousers, Dress, White.—These trousers, shall be of the same cut as *Trousers*,

#### INSIGNIA

2-80. Indication of Rank of an Officer.—The rank of an officer is indicated primarily by the number and width of stripes on his sleeve; it is also indicated on epaulets, shoulder marks, and pin-on devices, and in part by the markings on the cocked hat, cap, full-dress trousers, and belt.

#### 2-84. Enaulets:

(a) There shall be three standard patterns, one for flag officers (bullions 3½ inches long and ½ inch diameter), one for captains and commanders (bullions 3 inches long and ½ inch diameter), and one for lieutenant commanders, lieutenants, and ensigns (bullions 3 inches long

(c) Corps Devices for Epaulets.—On the strap of the epaulet shall be mounted a silver foul anchor. Staff officers shall wear surcharged on the silver anchor the appropriate corps device. (See Plates 23-24.)