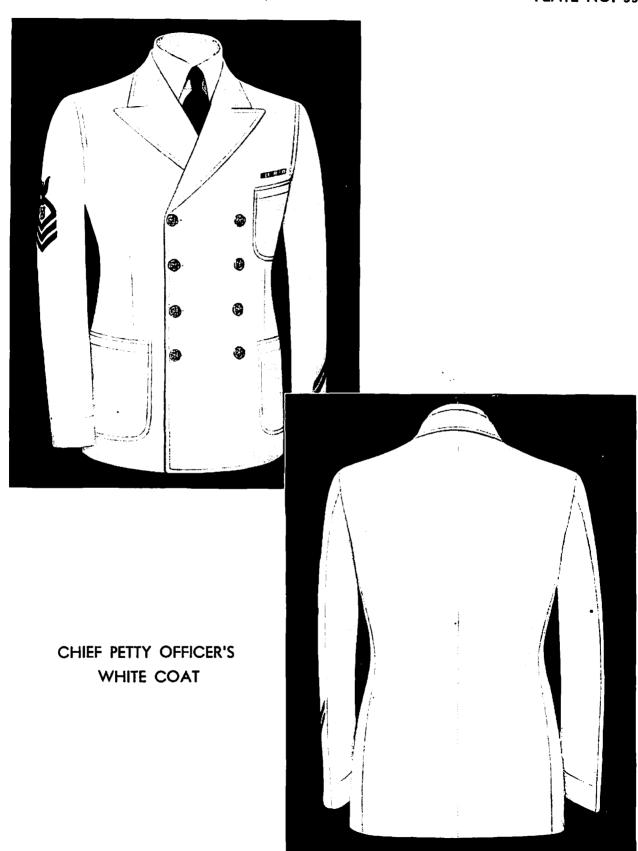

miral



Captain



Commander



Lieutenant Commander



Lieutenant



Lieutenant (jg)



Ensign



Admiral



Vice Admiral



Rear Admiral



Captain



Commander

SLEEVE STRIPES



Chief Warrant Officer

Warrant Officer



Full Dress, Officers of Flag Rank



Full Dress, Captains and Commanders



Full Dress, Lieutenant Commanders and Lower Ranks



Undress Belt SWORD BELTS



SWORD AND SCABBARD, SWORD KNOT, AND MOURNING BAND



Aide to President



Aide at White House

DRESS AIGUILLETTES



Dress Aiguillettes, Aide to Officers of Flag Rank



Undress Aiguillettes, Aide to Admiral

Undress Aiguillettes, Aide to V. Admiral



Undress Aiguillettes, Aide to President

Undress Aiguillettes, Aide to R. Admiral

DRESS AIGUILLETTES AND UNDRESS AIGUILLETTES



CHIEF PETTY OFFICER'S BLUE COAT







OFFICERS' COOK'S
AND STEWARD'S WHITE COAT





CHIEF PETTY OFFICER'S WORKING UNIFORM COAT





CHIEF PETTY OFFICER'S OVERCOAT





CHIEF PETTY OFFICER'S RAINCOAT, TYPE II





Combination Cap, Officers' Cooks and Stewards



Combination Cap, Chief Petty Officers



Blue Trousers, Chief Petty Officers



TROUSERS AND CAPS

White Trousers, Chief Petty Officers



DUNGAREE JUMPER





Chambray Shirt

CHAMBRAY SHIRT
AND DUNGAREE TROUSERS



**Dungaree Trousers** 



Full Dress Coat, Front View

BANDSMAN'S UNIFORM



Full Dress Coat, Rear View



Full Dress Cap



Full Dress Belt



**Full Dress Trousers** 

BANDSMAN'S UNIFORM



Sleeve Device, Full Dress, Drum Major's Uniform





Sleeve Device, Full Dress, Second Leader's Uniform



Sleeve Device, Full Dress, Bandsman's Uniform



BLUE DR