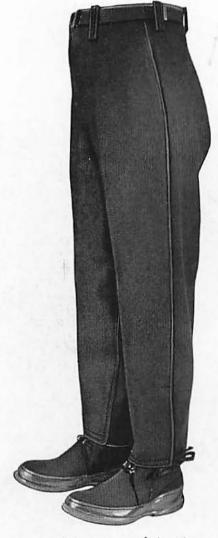

- 2-56. Overcoat.—This garment shall be double-breasted, blue cloth, double row of five gilt buttons, easy fitting, full skirted, to extend one-third the distance from the kneecap to the ground, shaped at waist and held by half-belt at back; to be worn buttoned, using the four lower buttons on the right side; collar to be so arranged that the coat may be buttoned at the neck if desired. (See Plate 12.)
- 2-57. Boat Cloak.—This garment shall be made of blue cloth, of conventional cut, full three-quarters of a circle, to extend two inches below kneecap when epaulets are worn, circular black velvet collar closed at neck with hooks and eyes, and one set of silk or mohair frogs. (See Plate 14.)
- 2-58. Waistcoat, Evening Dress, White.— This garment shall be of conventional cut with rolling collar and have four gilt buttons; to be made of linen, duck, or similar material. (See Plate 18.)
- 2-59. Waistcoat, Service, Blue.—This garment shall be of conventional cut, single-breasted, without collar, open to breast line, to be made of cloth or serge to match coat, and shall have a single line of six gilt buttons. (See Plate 18.)
- 2-60. Trousers, Full Dress.—These trousers shall be of conventional cut, blue cloth with gold-lace stripes covering outside seams, and shall have two fob pockets and no other pockets. The pockets shall be cut high to come well up under the waistcoat and mess jacket. (See Plate 16.)
- 2-61. Trousers, Dress, Blue.—These trousers shall be the same as *Trousers*, full dress, but without the gold-lace stripes.
- 2-62. Trousers, Service, Blue.—These trousers shall be of conventional cut, cloth, serge, Palm Beach or similar light-weight material. When wearing blue, the coat and trousers shall match in color and be of the same material. (See Plate 16.)
- 2-63. Trousers, Dress, White.—These trousers, shall be of the same cut as *Trousers*,

dress, blue, but made of the same material as the mess jacket.

- 2-64. Trousers, Service, White.—These trousers shall be of conventional cut and with usual trouser pockets. When wearing white, the coat and trousers shall be of the same material. (See Plate 16.)
- 2-65. Raincoat.—This coat shall be double-breasted, blue, of water-repellent material, and shall have convertible collar similar to overcoat. It shall be loose fitting, full skirted, length one-third the distance from the kneecap to the ground, full belt fitted with leather-covered buckle of nonmagnetic substance in front. (See Plate 13.)
- 2-66. Raincape.—This cape shall be made of waterproofed cashmere fabric; blue-black in color; single-breasted; full-sweep cape with fly front; arm openings; and two inside oblique pockets. Cape to extend to bottom of overcoat when worn with overcoat. Possession of this cape is optional. (See Plate 15.)
- 2-67. Cap Cover, Rain.—The cap cover shall be made of black or transparent waterproofed material, and shall fit neatly over cap.
- 2-68. Cocked Hat.—The cocked hat shall be rigid, of black silk beaver, about five inches high and seventeen inches long, with gold tassels in fold at each end and trimmed for the several ranks as specified. (See Plate 19.)
- 2-69. Cap, Blue and White.—The frame shall be so constructed that a blue cloth or plain white material cover may be fitted; it shall be stiff, standing, and flaring throughout its circumference to give the center edge of the cover a rolled or rounded effect, rather than one having a thin edge. In general the measurement, with the cover on, should be as follows: Length of crown at grommet 10½ inches, width at grommet 10 inches, extended height in rear from bottom of frame to top of grommet 3½ inches, in front from visor to top of grommet 3½ inches. (See Plates 20-21.)
- 2-70. Sword and Scabbard.—The sword shall have a cut and thrust blade, from 26 to 32 inches