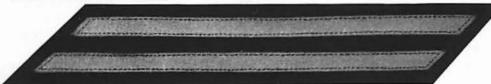

# 2-81. Sleeve Markings (Stripes):

(a) Sleeve stripes shall encircle the sleeve and shall be of gold lace or yellow silk lace of approved shade and pattern except those for overcoats, which shall be of lustrous black flat braid. The spacing between stripes shall be ½ inch; the lower stripe shall be 2 inches from the edge of the sleeve and parallel thereto.

(b) The following stripes shall be worn on the sleeves of blue coats by officers of the following or equivalent ranks:

Admiral \_\_\_\_\_ One 2-inch stripe with three 1/2-inch stripes above it.

Vice admiral.... One 2-inch stripe with two 1/2-inch stripes above it.

Rear admiral.... One 2-inch stripe with one 1/2-inch stripe above it.

Commodore..... One 2-inch stripe, Captain...... Four 1/2-inch stripes, Commander..... Three 1/2-inch stripes,

Lieutenant commander. Two %-inch stripes with one %-inch stripe between the other two.

Lieutenant\_\_\_\_ Two 1/2-inch stripes.

Lieutenant..... One 1/2-inch stripe with one 1/2-inch

(Junior grade.) stripe above it. Ensign..... One 1/2-inch stripe.

(See Plates 25-26.)