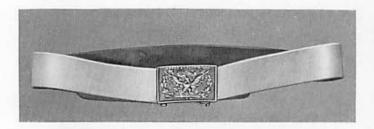

# 2-88. Belt, Full Dress:

The full-dress belt shall be worn by all commissioned officers (except chaplains and chief warrant officers), and shall be of dark navy-blue webbing, backed by black leather, 1% inches wide, and fastened with a gold-plated buckle, 2 inches in diameter, marked as follows:

- (1) OFFICERS OF FLAG RANK.—Three woven gold stripes, each % inch wide, the two outer stripes on the upper and lower edges, respectively, the third one in the middle; sling straps to be % inch wide, with three %-inch gold-woven stripes, one on each edge and one in the middle.
- (2) OFFICERS OF THE RANK OF CAPTAIN AND COMMANDER.—The same as for officers of flag rank, except that there shall be seven gold stripes, each 1/16 inch wide in the belt, and on the sling strap three 1/16-inch stripes.
- (3) OFFICERS OF AND BELOW THE RANK OF LIEUTENANT COMMANDER.—The same as paragraph (2), but with five gold stripes in the belt and no middle stripe in the sling strap. (See Plate 27.)
- 2-89. Belt, Undress.—Plain black grain leather, 2 inches wide, with plain sling straps

of the same material, % inch wide, buckle and mounting same as full-dress belt, no special rank markings. (See Plate 27.)