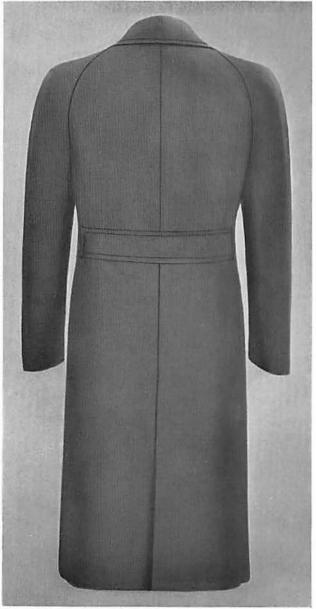

- 2-56. Overcoat.—This garment shall be double-breasted, blue cloth, double row of five gilt buttons, easy fitting, full skirted, to extend one-third the distance from the kneecap to the ground, shaped at waist and held by half-belt at back; to be worn buttoned, using the four lower buttons on the right side; collar to be so arranged that the coat may be buttoned at the neck if desired. (See Plate 12.)
- 2-57. Boat Cloak.—This garment shall be made of blue cloth, of conventional cut, full three-quarters of a circle, to extend two inches below kneecap when epaulets are worn, circular black velvet collar closed at neck with hooks and eyes, and one set of silk or mohair frogs. (See Plate 14.)
- 2-58. Waistcoat, Evening Dress, White.— This garment shall be of conventional cut with rolling collar and have four gilt buttons; to be made of linen, duck, or similar material. (See Plate 18.)
- 2-59. Waistcoat, Service, Blue.—This garment shall be of conventional cut, single-breasted, without collar, open to breast line, to be made of cloth or serge to match coat, and shall have a single line of six gilt buttons. (See Plate 18.)
- 2-60. Trousers, Full Dress.—These trousers shall be of conventional cut, blue cloth with gold-lace stripes covering outside seams, and shall have two fob pockets and no other pockets. The pockets shall be cut high to come well up under the waistcoat and mess jacket. (See Plate 16.)
- 2-61. Trousers, Dress, Blue.—These trousers shall be the same as *Trousers*, full dress, but without the gold-lace stripes.
- 2-62. Trousers, Service, Blue.—These trousers shall be of conventional cut, cloth, serge, Palm Beach or similar light-weight material. When wearing blue, the coat and trousers shall match in color and be of the same material. (See Plate 16.)
- 2-63. Trousers, Dress, White.—These trousers, shall be of the same cut as *Trousers*,