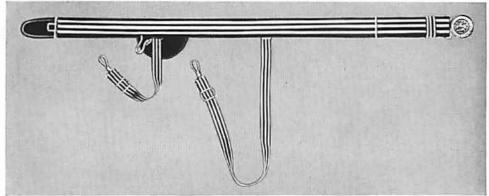

# 2-88. Belt, Full Dress:

The full-dress belt shall be worn by all commissioned officers (except chaplains and chief warrant officers), and shall be of dark navy-blue webbing, backed by black leather, 1% inches wide, and fastened with a gold-plated buckle, 2 inches in diameter, marked as follows:

- (1) OFFICERS OF FLAG RANK.—Three woven gold stripes, each % inch wide, the two outer stripes on the upper and lower edges, respectively, the third one in the middle; sling straps to be % inch wide, with three %-inch gold-woven stripes, one on each edge and one in the middle.
- (2) OFFICERS OF THE RANK OF CAPTAIN AND COMMANDER.—The same as for officers of flag rank, except that there shall be seven gold stripes, each 1/16 inch wide in the belt, and on the sling strap three 1/16-inch stripes.
- (3) OFFICERS OF AND BELOW THE RANK OF LIEUTENANT COMMANDER.—The same as paragraph (2), but with five gold stripes in the belt and no middle stripe in the sling strap. (See Plate 27.)
- 2-89. Belt, Undress.—Plain black grain leather, 2 inches wide, with plain sling straps

of the same material, % inch wide, buckle and mounting same as full-dress belt, no special rank markings. (See Plate 27.)

# 2-90. Aiguillettes:

- (a) Aiguillettes shall be worn by officers when on duty as personal aides to the President, aides at the White House, aides to the Secretary and Assistant Sccretary of the Navy, aides to flag officers, and by naval attachés. They may be worn on official occasions by commissioned officers appointed as aides on his staff by the governor of a State or Territory. Aides to the President and at the White House shall wear them on the right side; all others on the left. With overcoats they shall be worn on the outside.
- (b) Dress aiguillettes shall consist of two loops and shall be worn on service uniforms by aides on occasion of ceremony and on social occasions when prescribed.
- (c) Service aiguillettes shall be worn only on service dress uniforms, and shall have loops as follows: (1) Aide to an admiral or official of higher rank, four loops; (2) aide to a vice admiral, three loops; (3) aide to a rear admiral or officer of lower rank, two loops.
- (d) Dress aiguillettes for aide to the President shall have a gold cord without the blue; in all other respects the same as hereinafter described. (See Plates 29–30.)