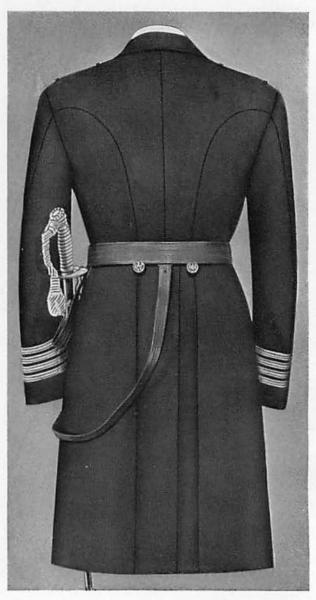

#### GENERAL CHARACTERISTICS

- 2-50. Navy Blue.—Where blue is specified to designate the color of a material for a garment it shall be interpreted to mean Standard Navy blue.
- 2-51. Frock Coat.—This garment shall be a double-breasted frock, blue cloth, double row of five gilt buttons, close fitting, full skirted, reaching to kneecap, rolling collar, open front; to be worn buttoned, using the four lower buttons on the right side. (See Plates 1-2.)
- 2-52. Service Coat, Blue.—This garment shall be a double-breasted sack, cloth, serge, Palm Beach or similar light-weight material, double row of three gilt buttons, easy fitting, reaching about one inch below crotch line, rolling collar, open front; to be worn buttoned, using the three buttons on the right side. (See Plate 3.)
- 2-53. Service Coat, White.—This garment shall be single-breasted, buttoned to neck, stiff standing collar, form fitting, five gilt buttons, reaching to about one inch below crotch line. (See Plates 4-5.)
- 2-54. Evening-Dress Coat.—This garment shall be of conventional cut, shaped to figure, blue cloth, double row of three gilt buttons; approximate length, to hollow back of knee joint. This coat shall be worn open, but held together in front by two Navy buttons and link. (See Plate 6.)
- 2-55. Mess Jacket, White.—This garment shall be similar in cut to body of *Evening dress coat*, but somewhat longer, sufficiently so to fully cover the upper trousers band; two gilt buttons on each side of front, descending to a rounded peak behind; to be worn open, but held together in front by two Navy buttons and link. (See Plate 7.)

#### INSIGNIA

2-80. Indication of Rank of an Officer.—The rank of an officer is indicated primarily by the number and width of stripes on his sleeve; it is also indicated on epaulets, shoulder marks, and pin-on devices, and in part by the markings on the cocked hat, cap, full-dress trousers, and belt.

# 2-81. Sleeve Markings (Stripes):

(a) Sleeve stripes shall encircle the sleeve and shall be of gold lace or yellow silk lace of approved shade and pattern except those for overcoats, which shall be of lustrous black flat braid. The spacing between stripes shall be ½ inch; the lower stripe shall be 2 inches from the edge of the sleeve and parallel thereto.