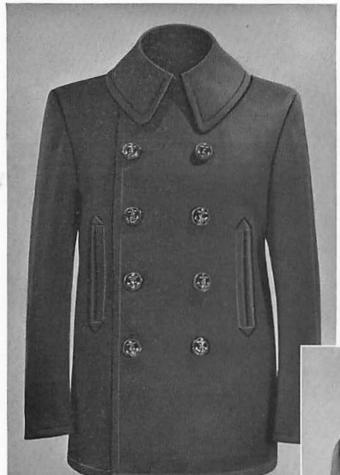

- 2-56. Overcoat.—This garment shall be double-breasted, blue cloth, double row of five gilt buttons, easy fitting, full skirted, to extend one-third the distance from the kneecap to the ground, shaped at waist and held by half-belt at back; to be worn buttoned, using the four lower buttons on the right side; collar to be so arranged that the coat may be buttoned at the neck if desired. (See Plate 12.)
- 2-57. Boat Cloak.—This garment shall be made of blue cloth, of conventional cut, full three-quarters of a circle, to extend two inches below kneecap when epaulets are worn, circular black velvet collar closed at neck with hooks and eyes, and one set of silk or mohair frogs. (See Plate 14.)
- 2-58. Waistcoat, Evening Dress, White.— This garment shall be of conventional cut with rolling collar and have four gilt buttons; to be made of linen, duck, or similar material. (See Plate 18.)
- 2-59. Waistcoat, Service, Blue.—This garment shall be of conventional cut, single-breasted, without collar, open to breast line, to be made of cloth or serge to match coat, and shall have a single line of six gilt buttons. (See Plate 18.)
- 2-60. Trousers, Full Dress.—These trousers shall be of conventional cut, blue cloth with gold-lace stripes covering outside seams, and shall have two fob pockets and no other pockets. The pockets shall be cut high to come well up under the waistcoat and mess jacket. (See Plate 16.)
- 2-61. Trousers, Dress, Blue.—These trousers shall be the same as *Trousers*, full dress, but without the gold-lace stripes.
- 2-62. Trousers, Service, Blue.—These trousers shall be of conventional cut, cloth, serge, Palm Beach or similar light-weight material. When wearing blue, the coat and trousers shall match in color and be of the same material. (See Plate 16.)
- 2-63. Trousers, Dress, White.—These trousers, shall be of the same cut as *Trousers*,