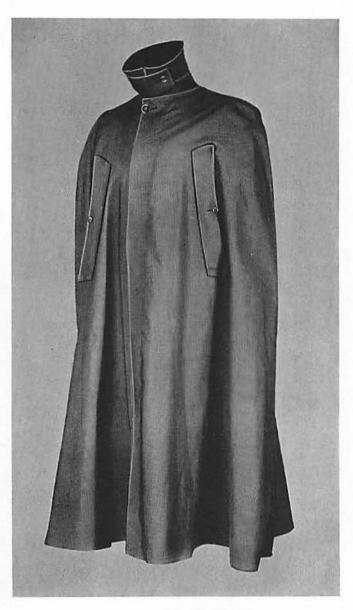

# 2-81. Sleeve Markings (Stripes):

(a) Sleeve stripes shall encircle the sleeve and shall be of gold lace or yellow silk lace of approved shade and pattern except those for overcoats, which shall be of lustrous black flat braid. The spacing between stripes shall be ½ inch; the lower stripe shall be 2 inches from the edge of the sleeve and parallel thereto.