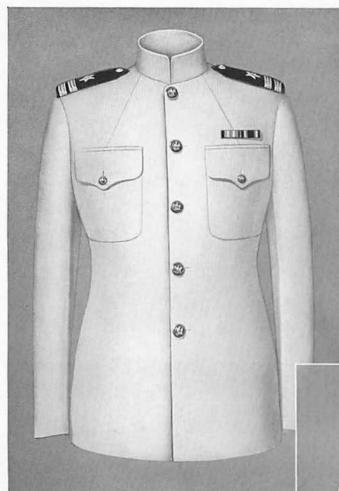

### GENERAL CHARACTERISTICS

4-20. Coat, Blue.—This garment shall be a double-breasted sack, cloth or serge, double row

- of four gilt buttons, easy fitting, reaching to one inch below crotch line, rolling collar, open front; to be worn buttoned, using the four buttons on the right side. (See Plate 32.)
- 4-21. Coat, White.—This garment shall be of the same cut and style as *Coat*, *blue*, but shall be made of cotton duck or twill, with detachable buttons. (See Plate 33.)
- 4-22. Overcoat.—This garment shall be double-breasted, navy blue (blue black) cloth, convertible collar and lapels, double row of five black anchor buttons, easy fitting with full skirts. (See Plate 36.)