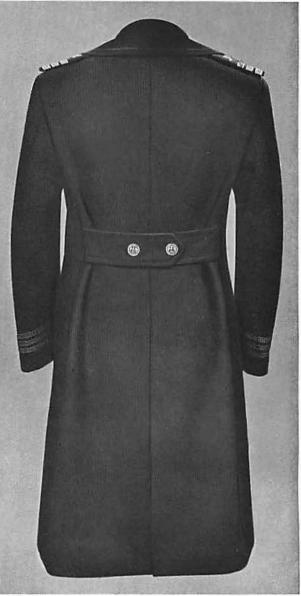

- 2-56. Overcoat.—This garment shall be double-breasted, blue cloth, double row of five gilt buttons, easy fitting, full skirted, to extend one-third the distance from the kneecap to the ground, shaped at waist and held by half-belt at back; to be worn buttoned, using the four lower buttons on the right side; collar to be so arranged that the coat may be buttoned at the neck if desired. (See Plate 12.)
- 2-57. Boat Cloak.—This garment shall be made of blue cloth, of conventional cut, full three-quarters of a circle, to extend two inches below kneecap when epaulets are worn, circular black velvet collar closed at neck with hooks and eyes, and one set of silk or mohair frogs. (See Plate 14.)
- 2-58. Waistcoat, Evening Dress, White.— This garment shall be of conventional cut with rolling collar and have four gilt buttons; to be made of linen, duck, or similar material. (See Plate 18.)
- 2-59. Waistcoat, Service, Blue.—This garment shall be of conventional cut, single-breasted, without collar, open to breast line, to be made of cloth or serge to match coat, and shall have a single line of six gilt buttons. (See Plate 18.)
- 2-60. Trousers, Full Dress.—These trousers shall be of conventional cut, blue cloth with gold-lace stripes covering outside seams, and shall have two fob pockets and no other pockets. The pockets shall be cut high to come well up under the waistcoat and mess jacket. (See Plate 16.)
- 2-61. Trousers, Dress, Blue.—These trousers shall be the same as *Trousers*, full dress, but without the gold-lace stripes.
- 2-62. Trousers, Service, Blue.—These trousers shall be of conventional cut, cloth, serge, Palm Beach or similar light-weight material. When wearing blue, the coat and trousers shall match in color and be of the same material. (See Plate 16.)
- 2-63. Trousers, Dress, White.—These trousers, shall be of the same cut as *Trousers*,