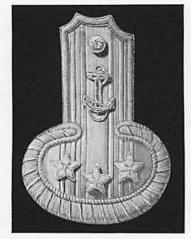

(b) The following stripes shall be worn on the sleeves of blue coats by officers of the following or equivalent ranks:

Admiral \_\_\_\_\_ One 2-inch stripe with three 1/2-inch stripes above it.

Vice admiral.... One 2-inch stripe with two 1/2-inch stripes above it.

Rear admiral.... One 2-inch stripe with one 1/2-inch stripe above it.

Commodore..... One 2-inch stripe, Captain...... Four 1/2-inch stripes, Commander..... Three 1/2-inch stripes,

Lieutenant commander. Two %-inch stripes with one %-inch stripe between the other two.

| Admiral      | Four silver stars. |
|--------------|--------------------|
| Vice admiral |                    |
| Rear admiral | Two silver stars.  |
| Commodore    | One silver star.   |

(d) For all officers below flag rank, the outside face shall be covered with dark blue cloth lined with black silk. Corps devices on shoulder marks shall be of the same sizes, and shall be set, in relation to the stripes thereon, as specified for corps devices on the sleeves of blue coats. Rank shall be designated by stripes, the number and width of which shall be as specified for blue coats. (See Plate 22.)

and % inch diameter). Epaulets shall not be worn by chaplains, chief warrant officers or warrant officers.

(b) The rank insignia shall be as follows:

| Admiral                   | Four stars.          |
|---------------------------|----------------------|
| Vice admiral              | Three stars.         |
| Rear admiral              | Two stars.           |
| Commodore                 | One star.            |
| Captain                   | Silver spread eagle. |
| Commander                 |                      |
| Lieutenant commander      | Gold oak leaf.       |
| Lieutenant                | Pair of silver bars. |
| Lieutenant (junior grade) | One silver bar.      |
| Ensign                    | One gold bar.        |