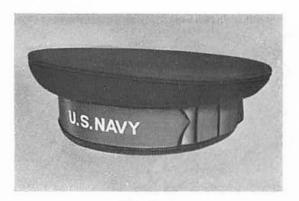

- with cap ribbon marked "U. S. Navy," or "U. S. Naval Reserve." All cap ribbons worn by enlisted personnel, except chief petty officers, shall carry the designation "U. S. Navy" or "U. S. Naval Reserve;" provided, that all the foregoing personnel when on active duty wear the cap ribbons designated "U. S. Navy," and all members of the Naval Reserve when in an inactive status and when performing training duty wear the cap ribbons with the designation "U. S. Naval Reserve." (See Plate 45.)
- 5-39. Hat, White.—Hats shall be made of bleached cotton twill with rounded crown and full-stitched brim. (See Plate 47.)
- 5-40. Cap, Watch.—Watch caps shall be made of blue worsted, closely knitted, conical in shape, 10 inches long with 2½-inch hem. (See Plate 58.)
- 5-41. Raincoat.—The raincoat shall be the same as for *Type I* for chief petty officers. Possession is optional. (See Plate 51.)
- 5-42. Neckerchief.—Neckerchief shall be square and made of black silk or rayon. (See Plate 62.)
- 5-43. Belt.—A plain woven, bleached cotton belt approximately 1¼ inches wide, fitted with a nontarnishable metal slip buckle and end tip, shall be worn with white trousers. (See Plate 63.)