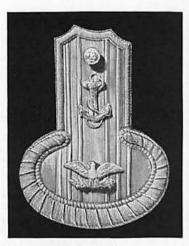

(b) The following stripes shall be worn on the sleeves of blue coats by officers of the following or equivalent ranks:

Admiral \_\_\_\_\_ One 2-inch stripe with three 1/2-inch stripes above it.

Vice admiral.... One 2-inch stripe with two 1/2-inch stripes above it.

Rear admiral.... One 2-inch stripe with one 1/2-inch stripe above it.

Commodore..... One 2-inch stripe, Captain...... Four 1/2-inch stripes, Commander..... Three 1/2-inch stripes,

Lieutenant commander. Two %-inch stripes with one %-inch stripe between the other two.

| Admiral      | Four silver stars. |
|--------------|--------------------|
| Vice admiral |                    |
| Rear admiral | Two silver stars.  |
| Commodore    | One silver star.   |

(d) For all officers below flag rank, the outside face shall be covered with dark blue cloth lined with black silk. Corps devices on shoulder marks shall be of the same sizes, and shall be set, in relation to the stripes thereon, as specified for corps devices on the sleeves of blue coats. Rank shall be designated by stripes, the number and width of which shall be as specified for blue coats. (See Plate 22.)

and % inch diameter). Epaulets shall not be worn by chaplains, chief warrant officers or warrant officers.

(b) The rank insignia shall be as follows:

| Admiral                   | Four stars.          |
|---------------------------|----------------------|
| Vice admiral              | Three stars.         |
| Rear admiral              | Two stars.           |
| Commodore                 | One star.            |
| Captain                   | Silver spread eagle. |
| Commander                 |                      |
| Lieutenant commander      | Gold oak leaf.       |
| Lieutenant                | Pair of silver bars. |
| Lieutenant (junior grade) | One silver bar.      |
| Ensign                    | One gold bar.        |