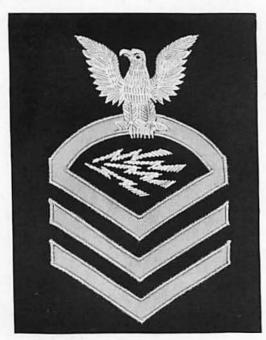

- (b) CHIEF BOATSWAINS AND BOATSWAINS.— Two crossed gold foul anchors, crowns downward.
- (c) CHIEF GUNNERS AND GUNNERS.—Flaming spherical gold shell, flame upward. The maximum width of the flame shall be 1% inch; the diameter of the shell shall be ½ inch.
- (d) CHIEF MACHINISTS AND MACHINISTS.—A three-bladed gold propeller, one blade pointing upward. The outer diameter of the hub of the propeller shall be ½ inch; the inner diameter shall be ½ inch.
- (e) CHIEF CARPENTERS AND CARPENTERS.—A gold carpenter's square, point down, each arm to be % inch long, and % inch wide.
- (f) CHIEF SAILMAKERS AND SAILMAKERS.—A gold lozenge, or diamond, major axis in the horizontal.
- (g) CHIEF PHARMACISTS AND PHARMACISTS.—A gold caduceus, point downward.
- (h) CHIEF PAY CLERKS AND PAY CLERKS.—A similar device as for the Supply Corps, but without the acorn.
- (i) MATES.—A pair of gold binoculars, small end upward, 2½ inches above the cuff line.
- (j) CHIEF ELECTRICIANS AND ELECTRICIANS.—A gold globe of a size to be inscribed within a circle 1 inch in diameter. Surcharged on the globe shall be five lines of jaceron, representing

lines of latitude, and five lines of frizz representing lines of longitude.

(k) CHIEF RADIO ELECTRICIANS AND RADIO ELECTRICIANS.—A device consisting of four zigzag rays of lightning, of a size to be inscribed within a rectangle 1½ inches long by ¾ inch wide, narrow end to the front. (See Plate 31).