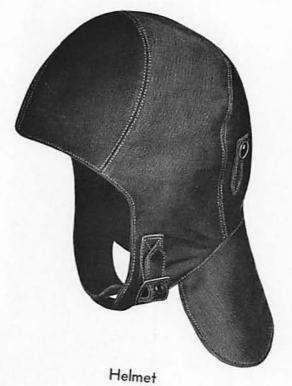

SS WHITE JUMPER







SHORE PATROL BRASSARD

UNDRESS BLUE JUMPER



**LEGGINGS** 



ENLISTED MAN'S OVERCOAT





ENLISTED MAN'S RAINCOAT

AND

CHIEF PETTY OFFICER'S RAINCOAT

TYPE I





Short Coat, Front View

FOUL WEATHER CLOTHING



Short Coat, Rear View



Long Coat, Front View

FOUL WEATHER CLOTHING



Long Coat, Rear View



Trousers



Sou'wester

FOUL WEATHER CLOTHING



Coat, Front View

SUBMARINE CLOTHING, OUTER



Coat, Rear View



Trousers



Sou'wester

SUBMARINE CLOTHING, OUTER



Coat, Front View

SUBMARINE CLOTHING, WINTER WOOLEN



Coat, Rear View



Goggles, Special Winter Clothing



Trousers and Arctics, Submarine Clothing



Face Mask, Special Winter Clothing



Watch Cap





Jacket, Front View

SPECIAL WINTER CLOTHING



Jacket, Rear View



Trousers and Arctics





Gloves SPECIAL WINTER CLOTHING



Jersey



Blue Flannel Shirt







Black Belt



White Belt

ENLISTED MAN'S BELTS



Naval Aviator



Naval Aviation Observer



Submarine



Naval Reserve Merchant Marine INSIGNIA



Blue Rating Badge, Chief Boatswain's Mate



Blue Rating Badge, Carpenter's Mate, First Class



Blue Service Stripes



Blue Rating Badge, Machinist's Mate, Second Class



Blue Rating Badge, Gunner's Mate, Third Class

RATING BADGES AND SERVICE STRIPES



Silver Rating Badge, Chief Radioman



Gold Rating Badge, Chief Electrician's Mate



Gold Service Stripes

RATING BADGES AND SERVICE STRIPES







Master Horizontal Bomber



Gun Pointer, First Class



Gun Captain



Seaman Gunner



Expert Rifleman, Expert Pistol Shot



Navy "E"



Ex-Apprentice



Rifle Sharpsho