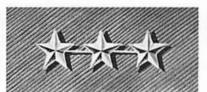

(b) The following stripes shall be worn on the sleeves of blue coats by officers of the following or equivalent ranks:

Admiral \_\_\_\_\_ One 2-inch stripe with three 1/2-inch stripes above it.

Vice admiral.... One 2-inch stripe with two 1/2-inch stripes above it.

| Admiral      | Four silver stars. |
|--------------|--------------------|
| Vice admiral |                    |
| Rear admiral | Two silver stars.  |
| Commodore    | One silver star.   |

(d) For all officers below flag rank, the outside face shall be covered with dark blue cloth lined with black silk. Corps devices on shoulder marks shall be of the same sizes, and shall be set, in relation to the stripes thereon, as specified for corps devices on the sleeves of blue coats. Rank shall be designated by stripes, the number and width of which shall be as specified for blue coats. (See Plate 22.)

and % inch diameter). Epaulets shall not be worn by chaplains, chief warrant officers or warrant officers.

(b) The rank insignia shall be as follows:

| Admiral                   | Four stars.          |
|---------------------------|----------------------|
| Vice admiral              | Three stars.         |
| Rear admiral              | Two stars.           |
| Commodore                 | One star.            |
| Captain                   | Silver spread eagle. |
| Commander                 |                      |
| Lieutenant commander      | Gold oak leaf.       |
| Lieutenant                | Pair of silver bars. |
| Lieutenant (junior grade) | One silver bar.      |
| Ensign                    | One gold bar.        |