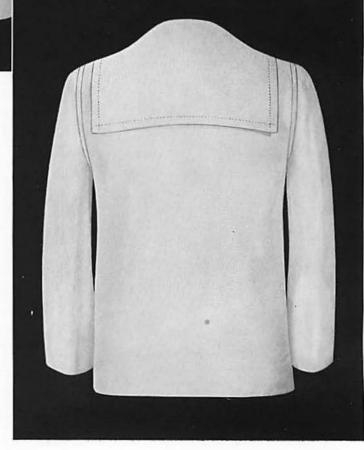

# GENERAL CHARACTERISTICS

5-30. Jumper, Blue, Dress.—This garment shall be of blue cloth, loose, square sailor collar,

trimmed with three stripes of white tape on the edge, and shall have a machine-made white star in each lower corner. It shall be open in the neck and finished at the bottom with turn-up hem and draw string. The length shall be such that the overhang will fully cover the top of the trousers. (See Plate 44.)