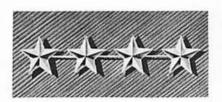

(b) The following stripes shall be worn on the sleeves of blue coats by officers of the following or equivalent ranks:

Admiral \_\_\_\_\_ One 2-inch stripe with three 1/2-inch stripes above it.

Vice admiral.... One 2-inch stripe with two 1/2-inch stripes above it.

| Admiral      | Four silver stars. |
|--------------|--------------------|
| Vice admiral |                    |
| Rear admiral | Two silver stars.  |
| Commodore    | One silver star.   |

(d) For all officers below flag rank, the outside face shall be covered with dark blue cloth lined with black silk. Corps devices on shoulder marks shall be of the same sizes, and shall be set, in relation to the stripes thereon, as specified for corps devices on the sleeves of blue coats. Rank shall be designated by stripes, the number and width of which shall be as specified for blue coats. (See Plate 22.)

and % inch diameter). Epaulets shall not be worn by chaplains, chief warrant officers or warrant officers.

(b) The rank insignia shall be as follows:

| Admiral                   | Four stars.          |
|---------------------------|----------------------|
| Vice admiral              | Three stars.         |
| Rear admiral              | Two stars.           |
| Commodore                 | One star.            |
| Captain                   | Silver spread eagle. |
| Commander                 |                      |
| Lieutenant commander      | Gold oak leaf.       |
| Lieutenant                | Pair of silver bars. |
| Lieutenant (junior grade) | One silver bar.      |
| Ensign                    | One gold bar.        |