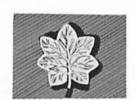

# 2-82. Sleeve Markings (Corps Devices):

- (a) In addition to the insignia of rank indicated by the above-mentioned stripes, officers of the several corps shall wear % inch above the gold stripes the following insignia of corps (known as corps devices), all to be embroidered and of a size to be inscribed in a circle of 1% inches in diameter, except as otherwise specified. The stars or corps devices may be made of gold embroidery or of yellow silk embroidery of approved shade and pattern.
- (b) LINE OFFICERS.—A five-pointed gold star, the lower ray pointing downward. (See Plate 31.)
- (c) MEDICAL OFFICERS.—A spread oak leaf, embroidered in gold, surcharged with an acorn, embroidered in silver, of a size to be inscribed in a rectangle 1% inches long and % inch wide; to be set with the longer axis of the device perpendicular to the upper stripe of lace, stem down, and curved slightly to the front. (See Plate 31.)
- (d) Dental Officers.—A spread oak leaf embroidered in gold, with acorns embroidered in silver on each side of the stem, of a size to be inscribed in a rectangle 1% inches long and % inch wide; to be set with the longer axis of the device perpendicular to the upper stripe of lace, stem down and curved slightly to the front. (See Plate 31.)

- (e) Supply Officers.—A sprig of three oak leaves and three acorns, to be embroidered in gold, with one acorn on each side of the stem and one acorn between the two upper leaves; leaves and acorns to be distinctly and separately outlined, except where brought together at the stem of the sprig; of a size to be inscribed in a rectangle 1½ inches long and ¾ inch wide; to be set with the longer axis of the device parallel to the stripes of lace, with stems to the front. (See Plate 31.)
- (f) CHAPLAINS.—A Latin cross embroidered in gold, the long arm 1 inch long, the short arm % inch long, and each arm % inch wide; to be set inclined toward the rear, the longer arm making an angle of 60° with the upper stripe of lace. (See Plate 31.)