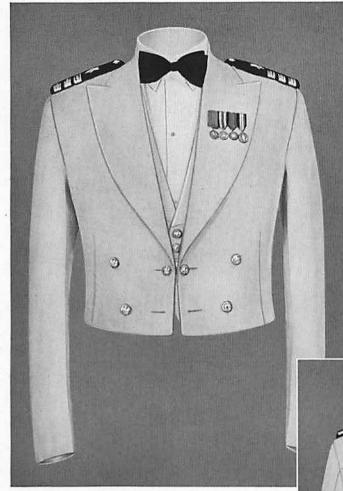

A-9                   |
| Blue, B 5-6 Watch caps. (See Caps.)                                                                                                                                              |                       |
| White, A                                                                                                                                                                         | <u>-40</u>            |
| White, B 5-8 Working uniform Ch.                                                                                                                                                 |                       |



FROCK COAT





FROCK COAT UNDRESS





SERVICE COAT BLUE





SERVICE COAT, WHITE





WHITE COAT,
FULL DRESS
(WITH AIGUILLETTES)





EVENING DRESS COAT





MESS JACKET







WORKING UNIFORM COAT
AND
AVIATION SUMMER
WORKING UNIFORM COAT





Shorts, Front View



Shorts, Rear View

## TROPICAL UNIFORM



Helmet



Shirt



AVIATION
WINTER WORKING
UNIFORM OVERCOAT





OFFICER'S OVERCOAT





OFFICER'S RAINCOAT





OFFICER'S BOATCLOAK



OFFICER'S RAINCAPE



Full Dress Blue

## OFFICER'S TROUSERS



Service White



## **TROUSERS**



Working Uniform and Aviation Summer Working Uniform



Aviation Winter Working Uniform



White

**WAISTCOATS** 

Blue





Officers of Flag Rank



Captains and Commanders



Lieutenant Commanders and Lower Ranks

COCKED HAT



Officers of Flag Rank



Captains and Commanders



Lieutenant Commanders and Lower Ranks
OFFICER'S CAPS



Visor, Officers of Flag Rank



Embroidered Cap Device, Commissioned Office