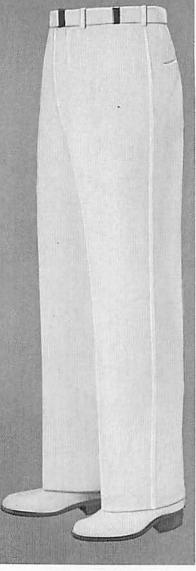

dress, blue, but made of the same material as the mess jacket.

- 2-64. Trousers, Service, White.—These trousers shall be of conventional cut and with usual trouser pockets. When wearing white, the coat and trousers shall be of the same material. (See Plate 16.)
- 2-65. Raincoat.—This coat shall be double-breasted, blue, of water-repellent material, and shall have convertible collar similar to overcoat. It shall be loose fitting, full skirted, length one-third the distance from the kneecap to the ground, full belt fitted with leather-covered buckle of nonmagnetic substance in front. (See Plate 13.)
- 2-66. Raincape.—This cape shall be made of waterproofed cashmere fabric; blue-black in color; single-breasted; full-sweep cape with fly front; arm openings; and two inside oblique pockets. Cape to extend to bottom of overcoat when worn with overcoat. Possession of this cape is optional. (See Plate 15.)
- 2-67. Cap Cover, Rain.—The cap cover shall be made of black or transparent waterproofed material, and shall fit neatly over cap.
- 2-68. Cocked Hat.—The cocked hat shall be rigid, of black silk beaver, about five inches high and seventeen inches long, with gold tassels in fold at each end and trimmed for the several ranks as specified. (See Plate 19.)
- 2-69. Cap, Blue and White.—The frame shall be so constructed that a blue cloth or plain white material cover may be fitted; it shall be stiff, standing, and flaring throughout its circumference to give the center edge of the cover a rolled or rounded effect, rather than one having a thin edge. In general the measurement, with the cover on, should be as follows: Length of crown at grommet 10½ inches, width at grommet 10 inches, extended height in rear from bottom of frame to top of grommet 3½ inches, in front from visor to top of grommet 3½ inches. (See Plates 20-21.)
- 2-70. Sword and Scabbard.—The sword shall have a cut and thrust blade, from 26 to 32 inches