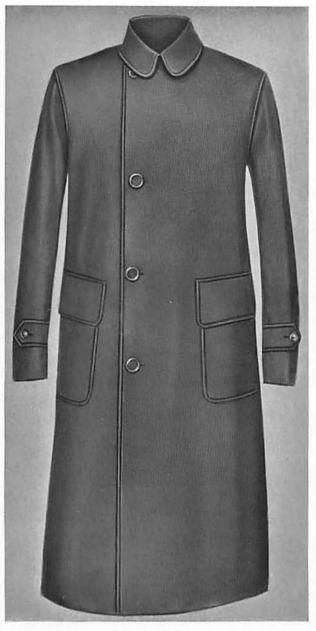

- 2-56. Overcoat.—This garment shall be double-breasted, blue cloth, double row of five gilt buttons, easy fitting, full skirted, to extend one-third the distance from the kneecap to the ground, shaped at waist and held by half-belt at back; to be worn buttoned, using the four lower buttons on the right side; collar to be so arranged that the coat may be buttoned at the neck if desired. (See Plate 12.)
- 2-57. Boat Cloak.—This garment shall be made of blue cloth, of conventional cut, full three-quarters of a circle, to extend two inches below kneecap when epaulets are worn, circular black velvet collar closed at neck with hooks and eyes, and one set of silk or mohair frogs. (See Plate 14.)
- 2-58. Waistcoat, Evening Dress, White.— This garment shall be of conventional cut with rolling collar and have four gilt buttons; to be made of linen, duck, or similar material. (See Plate 18.)
- 2-59. Waistcoat, Service, Blue.—This garment shall be of conventional cut, single-breasted, without collar, open to breast line, to be made of cloth or serge to match coat, and shall have a single line of six gilt buttons. (See Plate 18.)
- 2-60. Trousers, Full Dress.—These trousers shall be of conventional cut, blue cloth with gold-lace stripes covering outside seams, and shall have two fob pockets and no other pockets. The pockets shall be cut high to come well up under the waistcoat and mess jacket. (See Plate 16.)
- 2-61. Trousers, Dress, Blue.—These trousers shall be the same as *Trousers*, full dress, but without the gold-lace stripes.
- 2-62. Trousers, Service, Blue.—These trousers shall be of conventional cut, cloth, serge, Palm Beach or similar light-weight material. When wearing blue, the coat and trousers shall match in color and be of the same material. (See Plate 16.)
- 2-63. Trousers, Dress, White.—These trousers, shall be of the same cut as *Trousers*,