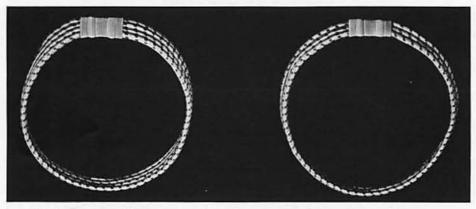

# 2-90. Aiguillettes:

- (a) Aiguillettes shall be worn by officers when on duty as personal aides to the President, aides at the White House, aides to the Secretary and Assistant Sccretary of the Navy, aides to flag officers, and by naval attachés. They may be worn on official occasions by commissioned officers appointed as aides on his staff by the governor of a State or Territory. Aides to the President and at the White House shall wear them on the right side; all others on the left. With overcoats they shall be worn on the outside.
- (b) Dress aiguillettes shall consist of two loops and shall be worn on service uniforms by aides on occasion of ceremony and on social occasions when prescribed.
- (c) Service aiguillettes shall be worn only on service dress uniforms, and shall have loops as follows: (1) Aide to an admiral or official of higher rank, four loops; (2) aide to a vice admiral, three loops; (3) aide to a rear admiral or officer of lower rank, two loops.
- (d) Dress aiguillettes for aide to the President shall have a gold cord without the blue; in all other respects the same as hereinafter described. (See Plates 29–30.)