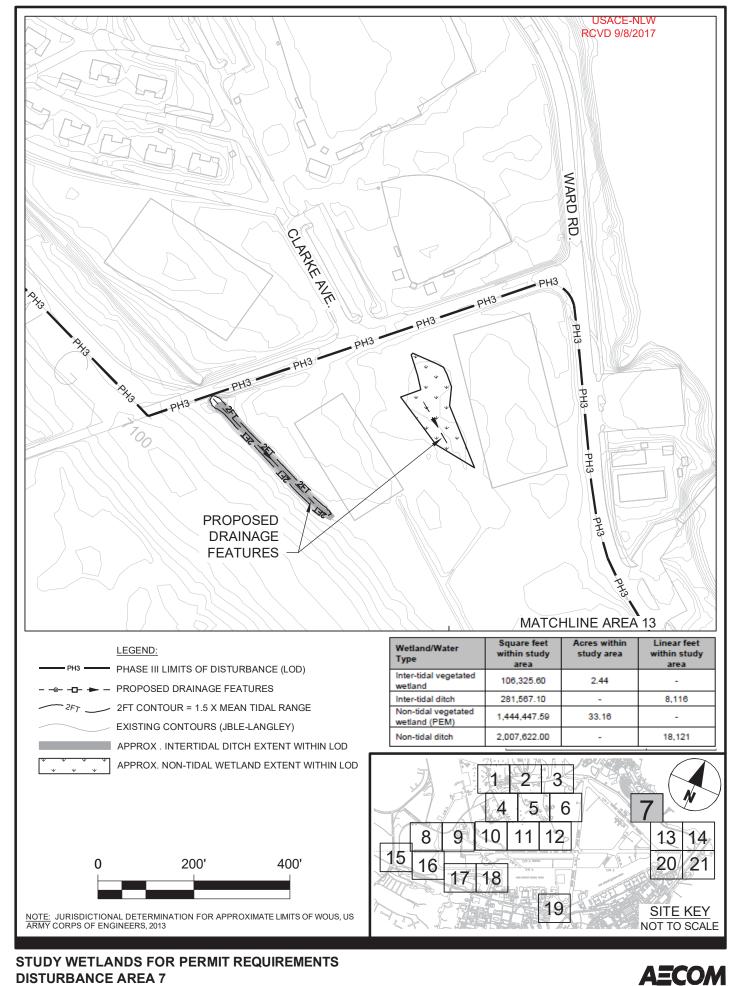

# JBLE - LANGLEY, HAMPTON, VIRGINIA

Project No.: 60508186 Date: August 2017

#### NOT FOR CONSTRUCTION





### NOT FOR CONSTRUCTION





#### NOT FOR CONSTRUCTION



## STUDY WETLANDS FOR PERMIT REQUIREMENTS DISTURBANCE AREA 8

JBLE - LANGLEY, HAMPTON, VIRGINIA Project No.: 60508186 Date: August 2017

Sheet 8

AECOM





Project No.: 60508186 Date: August 2017













#### NOT FOR CONSTRUCTION







STUDY WETLANDS FOR PERMIT REQUIREMENT DISTURBANCE AREA 19 JBLE - LANGLEY, HAMPTON, VIRGINIA

Project No.: 60508186 Date: August 2017

Sheet 19

AECOM



DISTURBANCE AREA 20 JBLE - LANGLEY, HAMPTON, VIRGINIA Project No.: 60508186 Date: August 2017