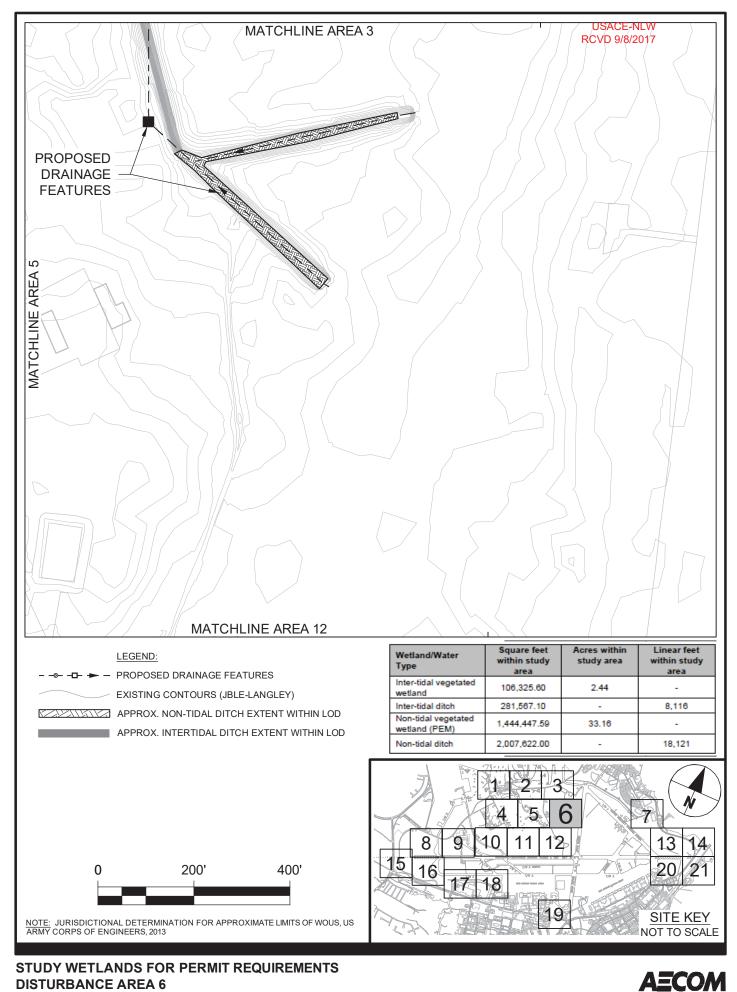

# JBLE - LANGLEY, HAMPTON, VIRGINIA

Project No.: 60508186 Date: August 2017

#### NOT FOR CONSTRUCTION





### NOT FOR CONSTRUCTION





#### NOT FOR CONSTRUCTION



## STUDY WETLANDS FOR PERMIT REQUIREMENTS DISTURBANCE AREA 8

JBLE - LANGLEY, HAMPTON, VIRGINIA Project No.: 60508186 Date: August 2017

Sheet 8

AECOM





Project No.: 60508186 Date: August 2017













#### NOT FOR CONSTRUCTION







STUDY WETLANDS FOR PERMIT REQUIREMENT DISTURBANCE AREA 19 JBLE - LANGLEY, HAMPTON, VIRGINIA

Project No.: 60508186 Date: August 2017

Sheet 19

AECOM



DISTURBANCE AREA 20 JBLE - LANGLEY, HAMPTON, VIRGINIA Project No.: 60508186 Date: August 2017