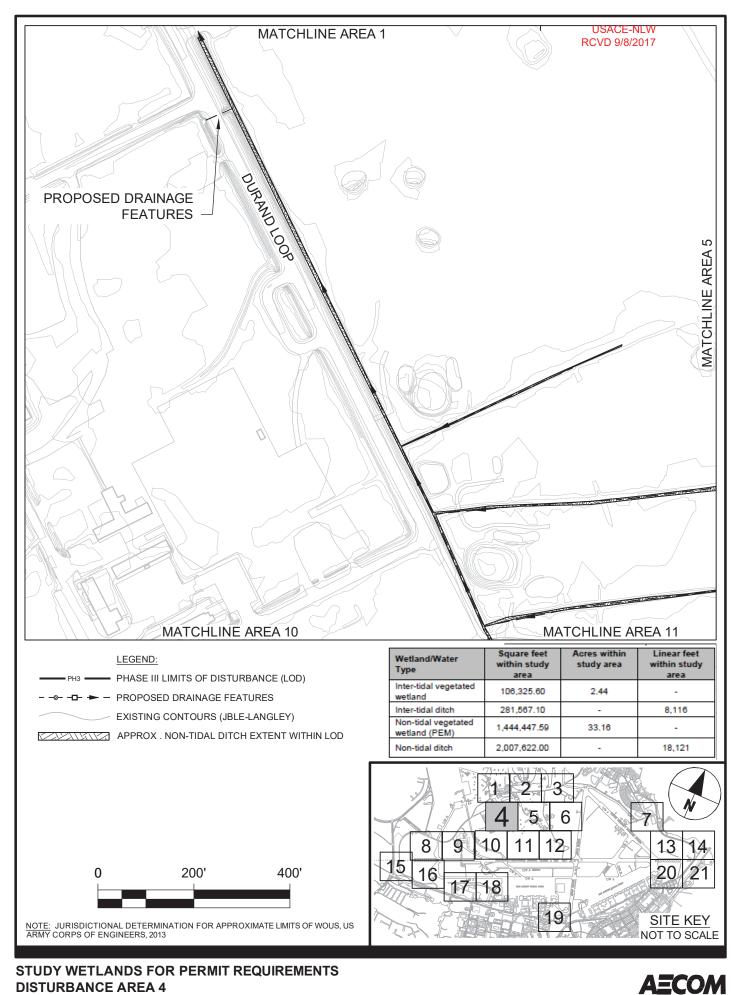

# JBLE - LANGLEY, HAMPTON, VIRGINIA

Project No.: 60508186 Date: August 2017

#### NOT FOR CONSTRUCTION





### NOT FOR CONSTRUCTION





#### NOT FOR CONSTRUCTION



## STUDY WETLANDS FOR PERMIT REQUIREMENTS DISTURBANCE AREA 8

JBLE - LANGLEY, HAMPTON, VIRGINIA Project No.: 60508186 Date: August 2017

Sheet 8

AECOM





Project No.: 60508186 Date: August 2017













#### NOT FOR CONSTRUCTION







STUDY WETLANDS FOR PERMIT REQUIREMENT DISTURBANCE AREA 19 JBLE - LANGLEY, HAMPTON, VIRGINIA

Project No.: 60508186 Date: August 2017

Sheet 19

AECOM



DISTURBANCE AREA 20 JBLE - LANGLEY, HAMPTON, VIRGINIA Project No.: 60508186 Date: August 2017