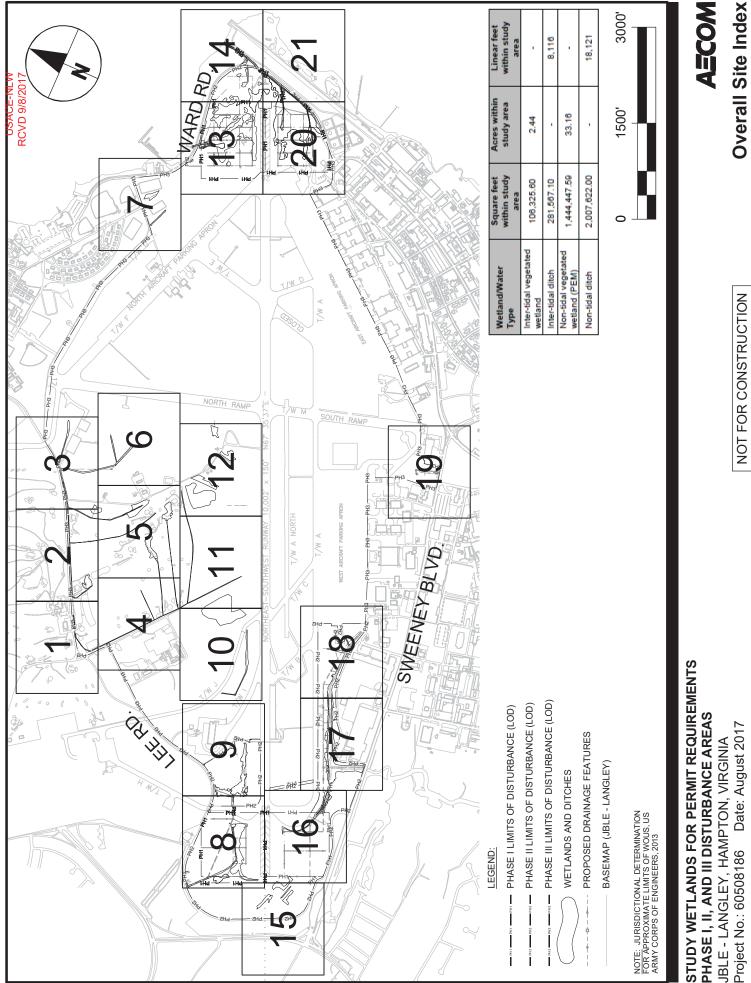

# JBLE - LANGLEY, HAMPTON, VIRGINIA

Project No.: 60508186 Date: August 2017

#### NOT FOR CONSTRUCTION