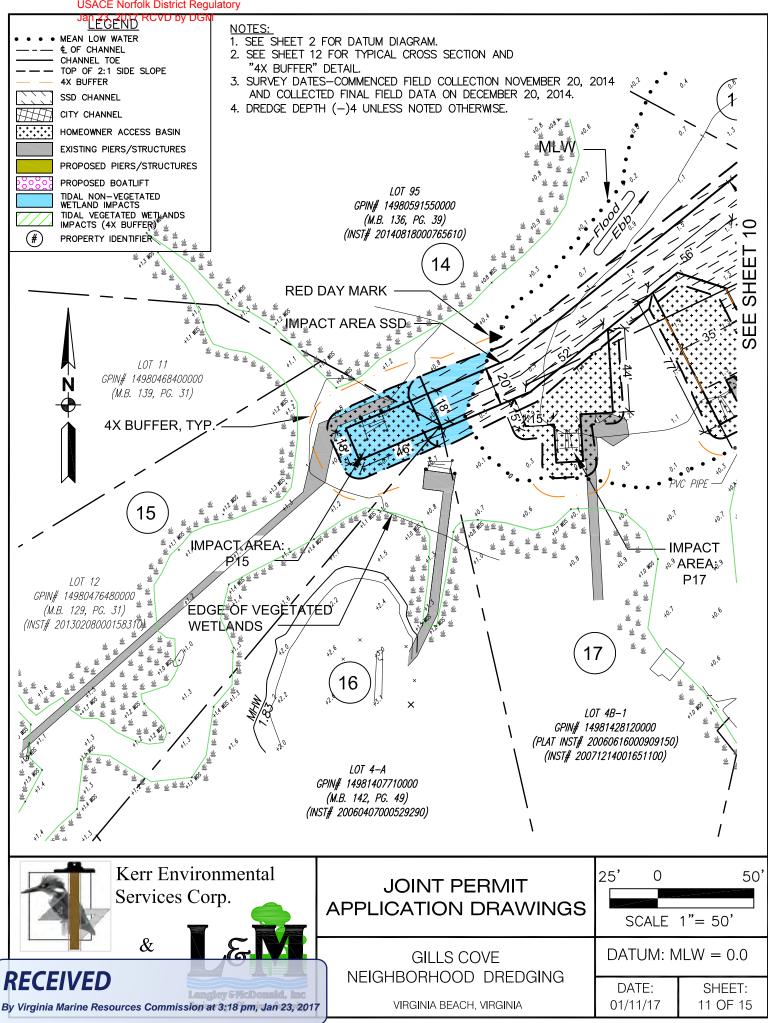

NEIGHBORHOOD DREDGING

APPLICATION DRAWINGS

DATE: SHEET: 01/11/17 7 OF 15

RECEIVED

By Virginia Marine Resources Commission at 3:17 pm, Jan 23, 2017

DATUM: MLW = 0.0

**GILLS COVE** NEIGHBORHOOD DREDGING

VIRGINIA BEACH, VIRGINIA

DATE: SHEET: 01/11/17 9 OF 15

By Virginia Marine Resources Commission at 3:18 pm, Jan 23, 2017