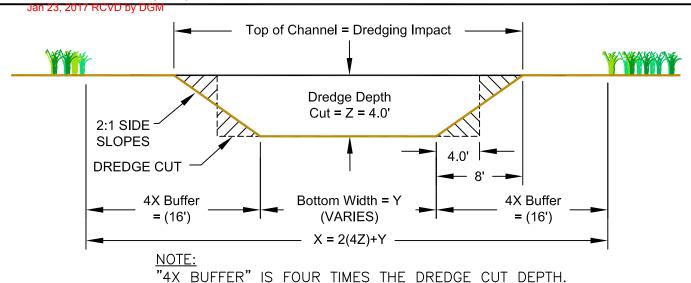

## JOINT PERMIT APPLICATION DRAWINGS

**GILLS COVE** NEIGHBORHOOD DREDGING

VIRGINIA BEACH, VIRGINIA

DATUM: MLW = 0.0

SHFFT:

DATE: 12 OF 15 01/11/17