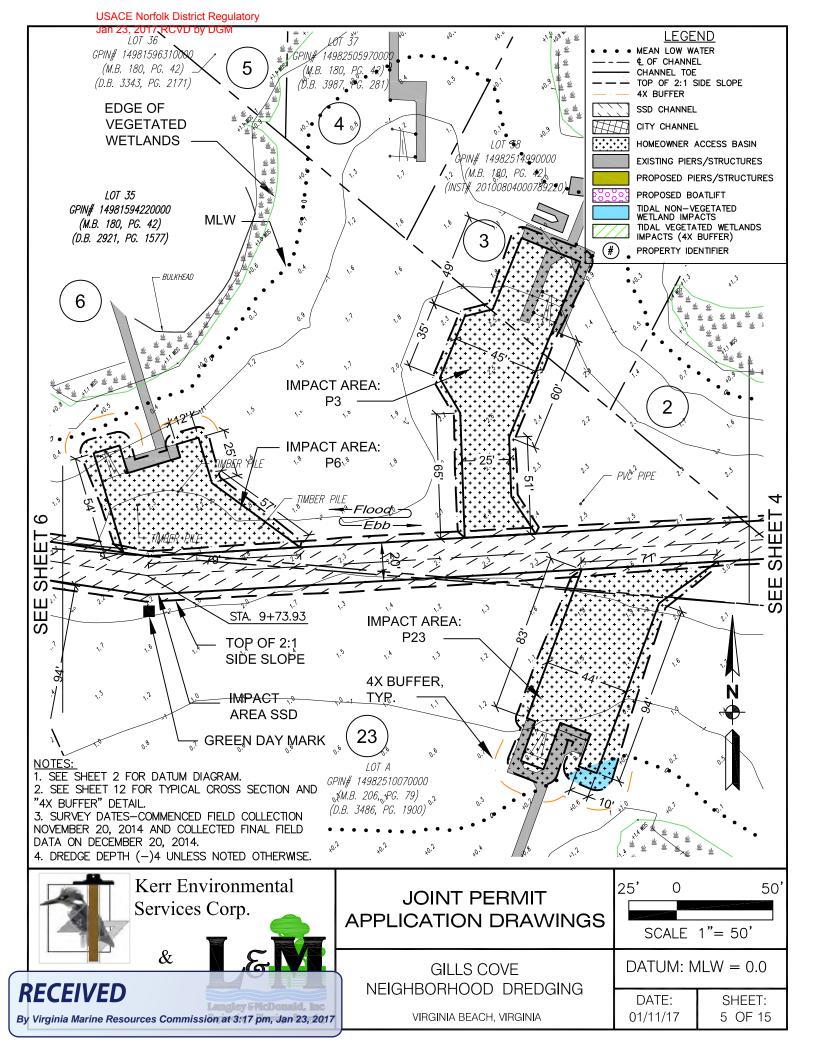

NEIGHBORHOOD DREDGING

APPLICATION DRAWINGS

DATE: SHEET: 01/11/17 7 OF 15

RECEIVED

By Virginia Marine Resources Commission at 3:17 pm, Jan 23, 2017

DATUM: MLW = 0.0

**GILLS COVE** NEIGHBORHOOD DREDGING

VIRGINIA BEACH, VIRGINIA