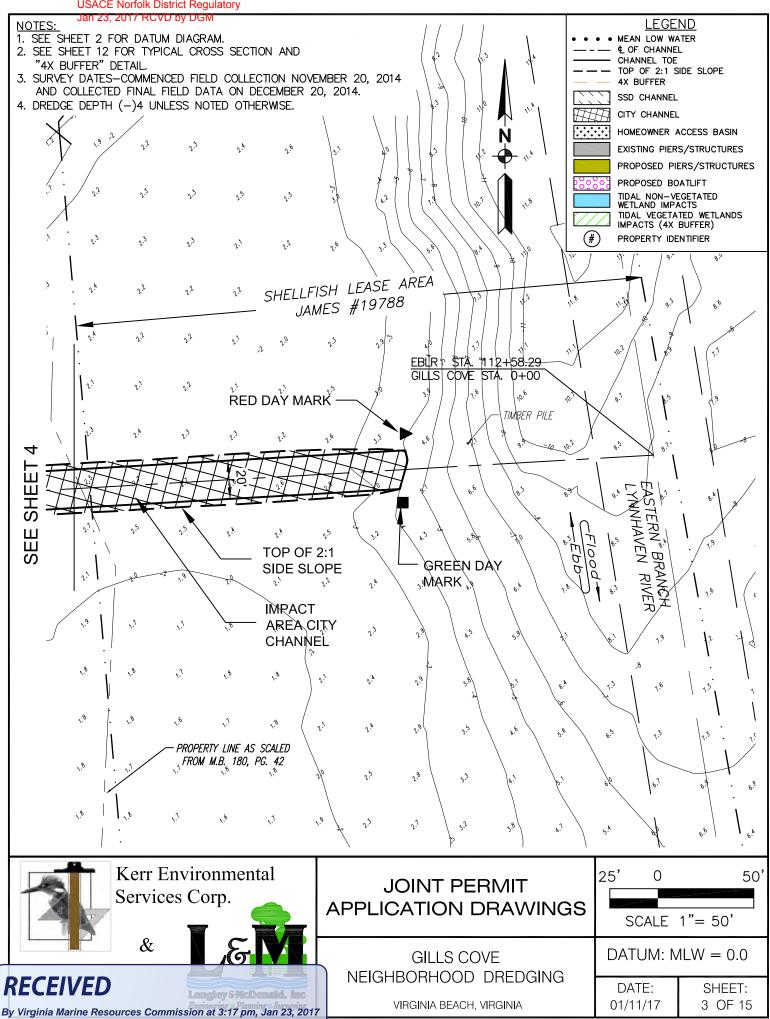

NEIGHBORHOOD DREDGING

APPLICATION DRAWINGS

DATE: SHEET: 01/11/17 7 OF 15

RECEIVED

By Virginia Marine Resources Commission at 3:17 pm, Jan 23, 2017

DATUM: MLW = 0.0

**GILLS COVE** NEIGHBORHOOD DREDGING

VIRGINIA BEACH, VIRGINIA