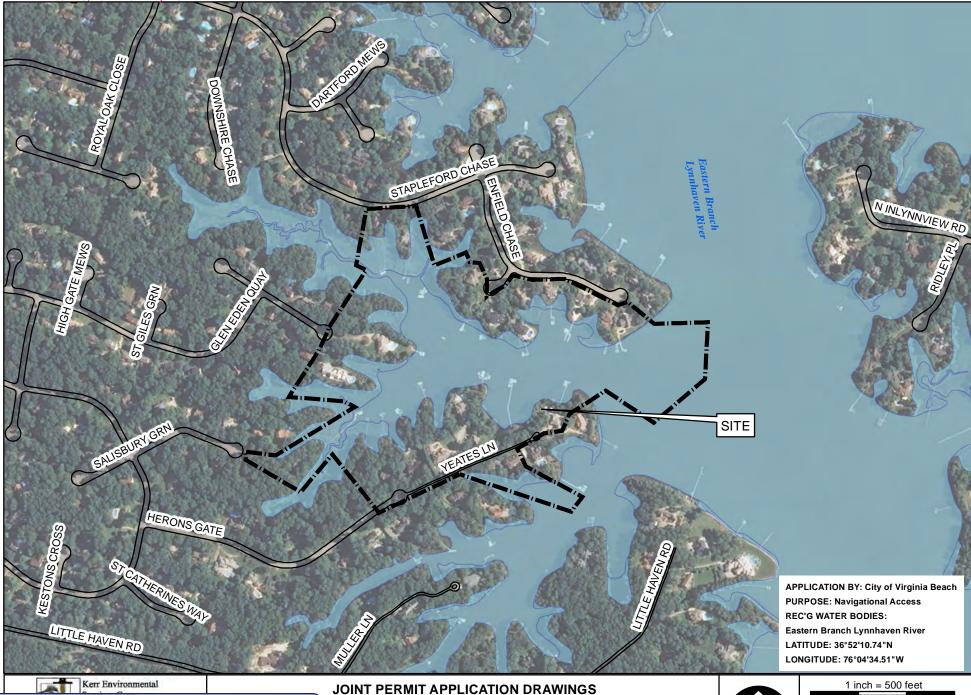

RECEIVED

By Virginia Marine Resources Commission at 3:16 pm, Jan 23, 2017

JOINT PERMIT APPLICATION DRAWINGS
VICINITY MAP

LLS COVE SSD NEIGHBORHOOD DREDGING
VIRGINIA BEACH, VIRGINIA

| 1 inch = 500 feet  |                  |     |
|--------------------|------------------|-----|
| 0 125 250 Fe       | 500<br>eet       | 750 |
| Date:<br>1/11/2017 | SHEET<br>1 OF 15 |     |