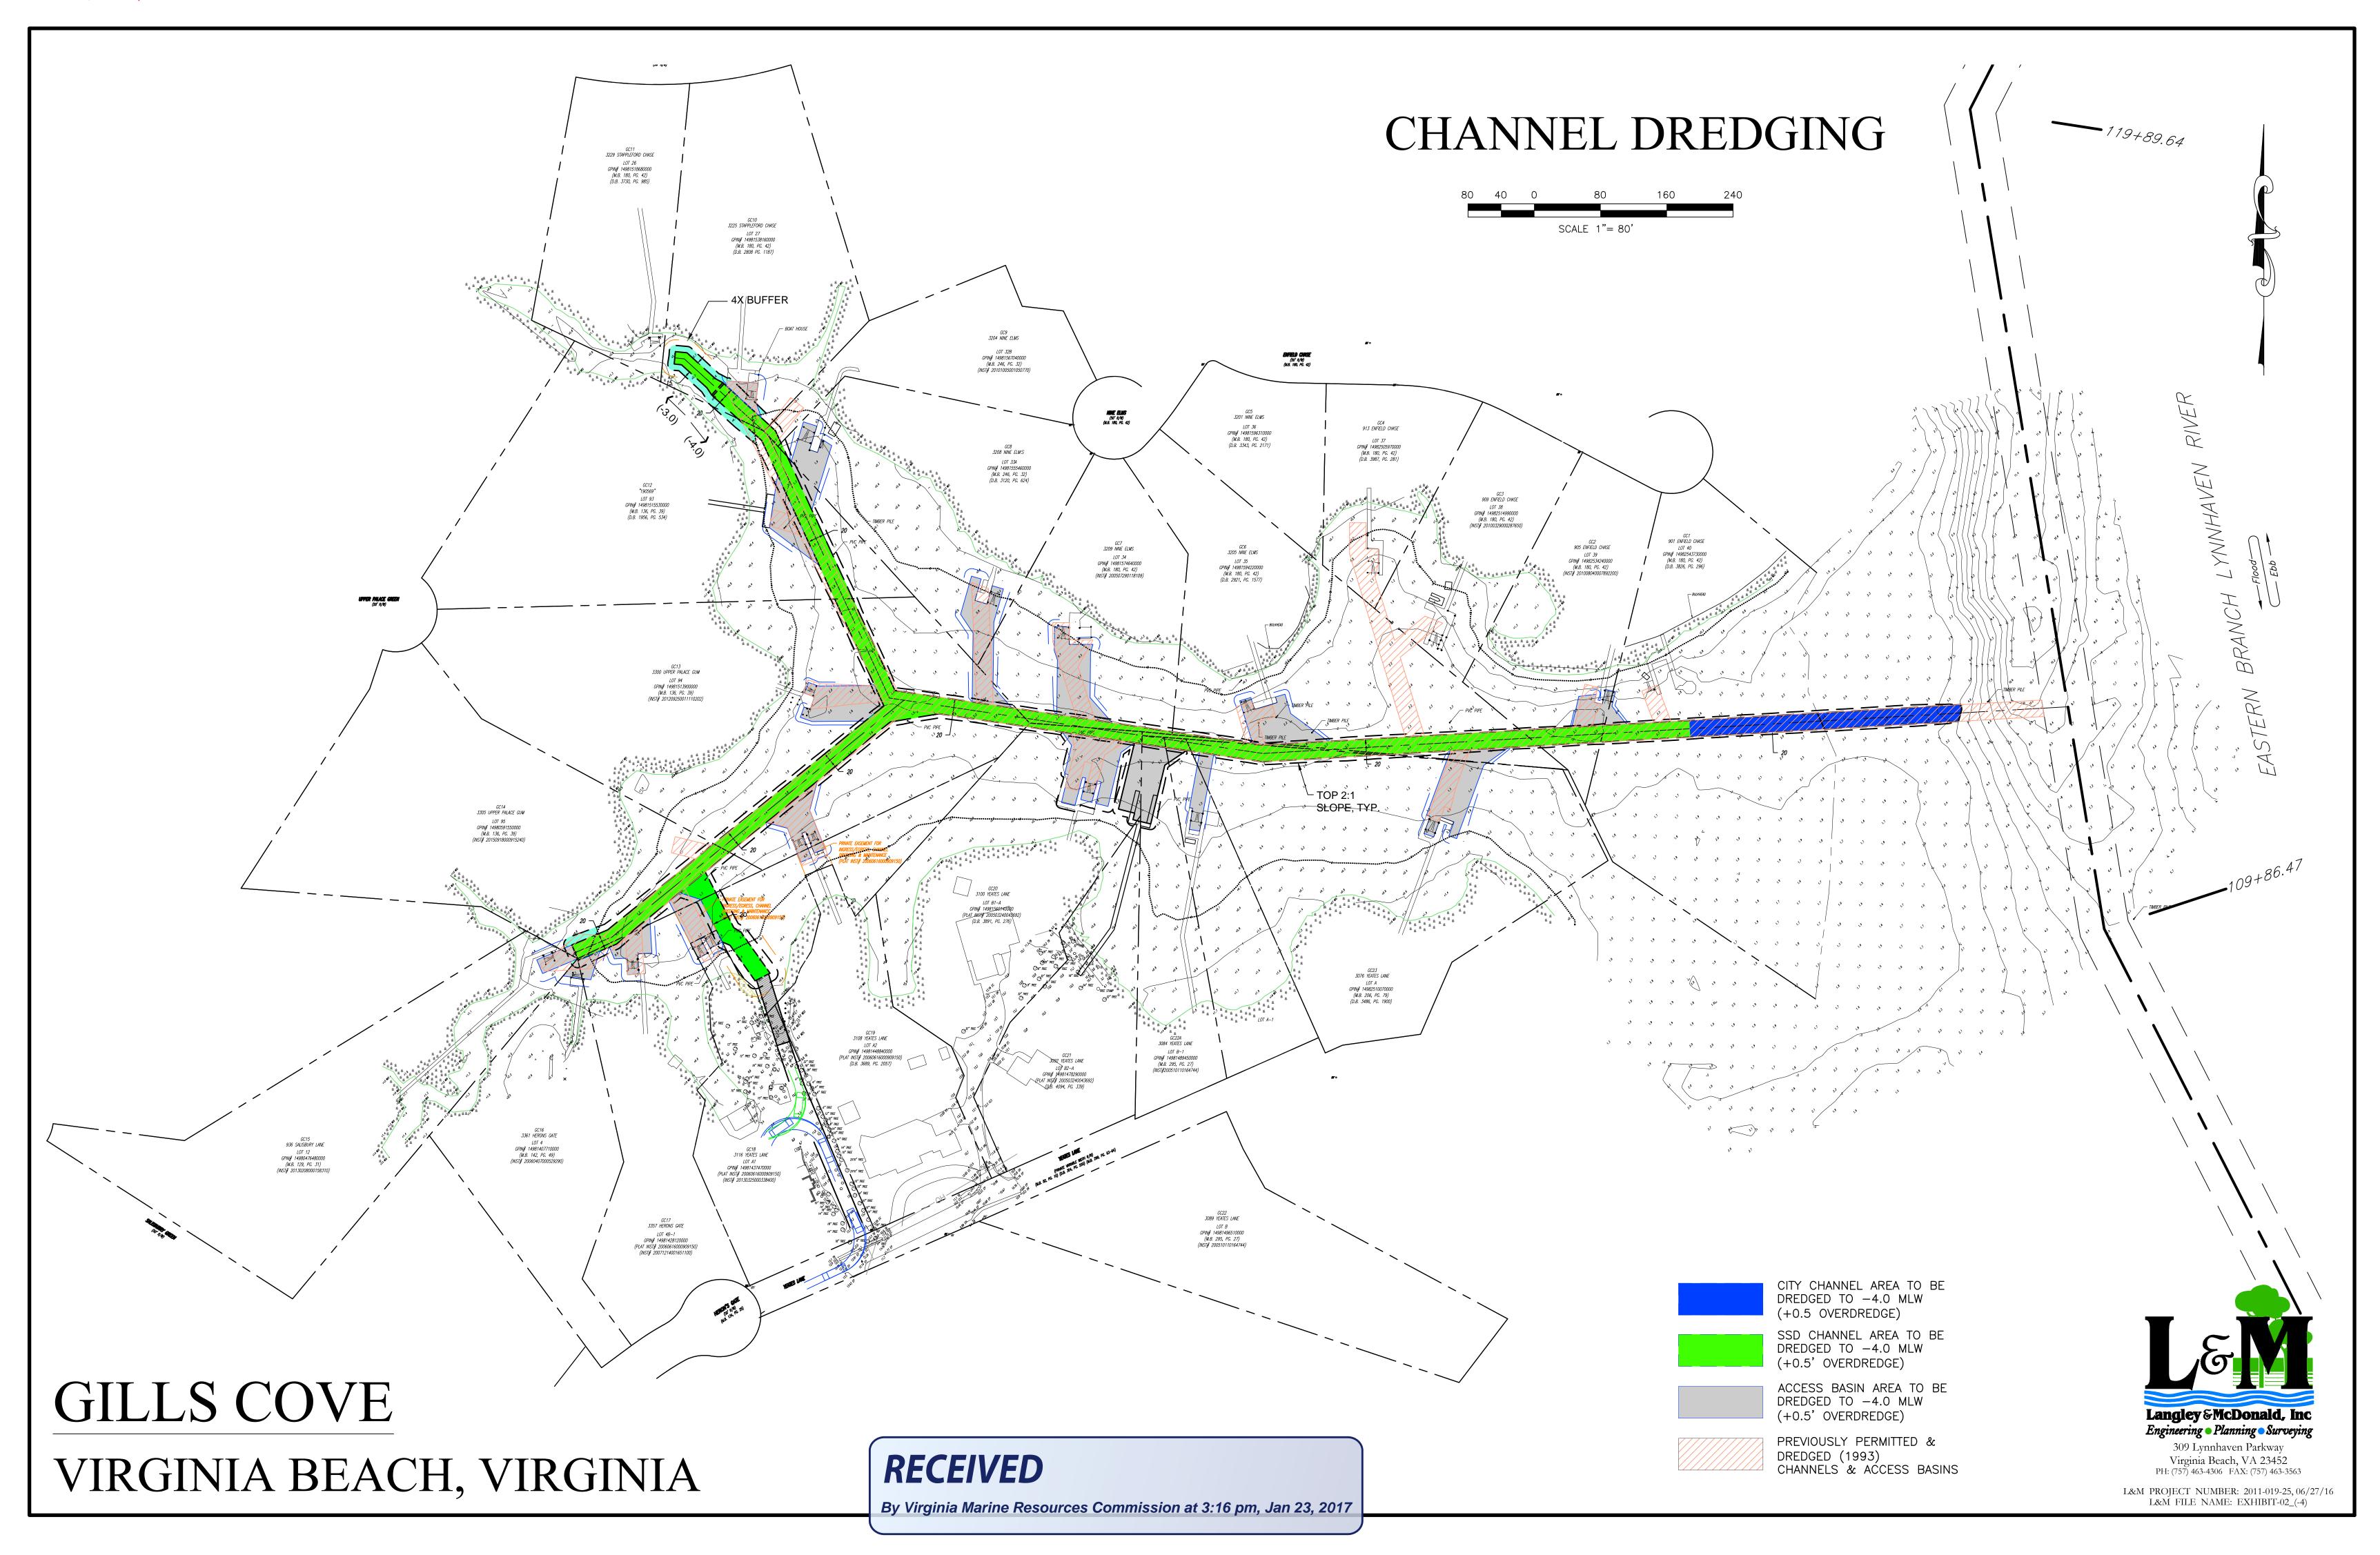

RECEIVED

By Virginia Marine Resources Commission at 3:16 pm, Jan 23, 2017

JOINT PERMIT APPLICATION DRAWINGS
VICINITY MAP

LLS COVE SSD NEIGHBORHOOD DREDGING
VIRGINIA BEACH, VIRGINIA

| 1 inch = 500 feet  |                  |     |
|--------------------|------------------|-----|
| 0 125 250 Fe       | 500<br>eet       | 750 |
| Date:<br>1/11/2017 | SHEET<br>1 OF 15 |     |