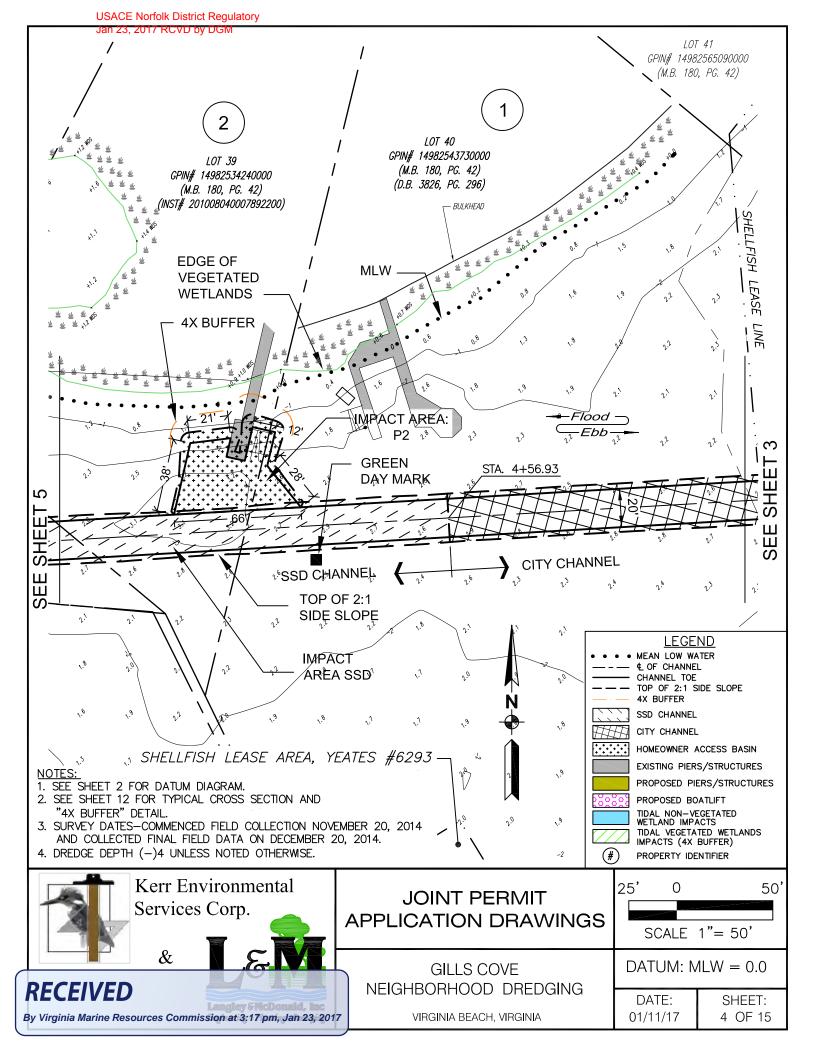

NEIGHBORHOOD DREDGING

APPLICATION DRAWINGS

DATE: SHEET: 01/11/17 7 OF 15

RECEIVED

By Virginia Marine Resources Commission at 3:17 pm, Jan 23, 2017

DATUM: MLW = 0.0

**GILLS COVE** NEIGHBORHOOD DREDGING

VIRGINIA BEACH, VIRGINIA