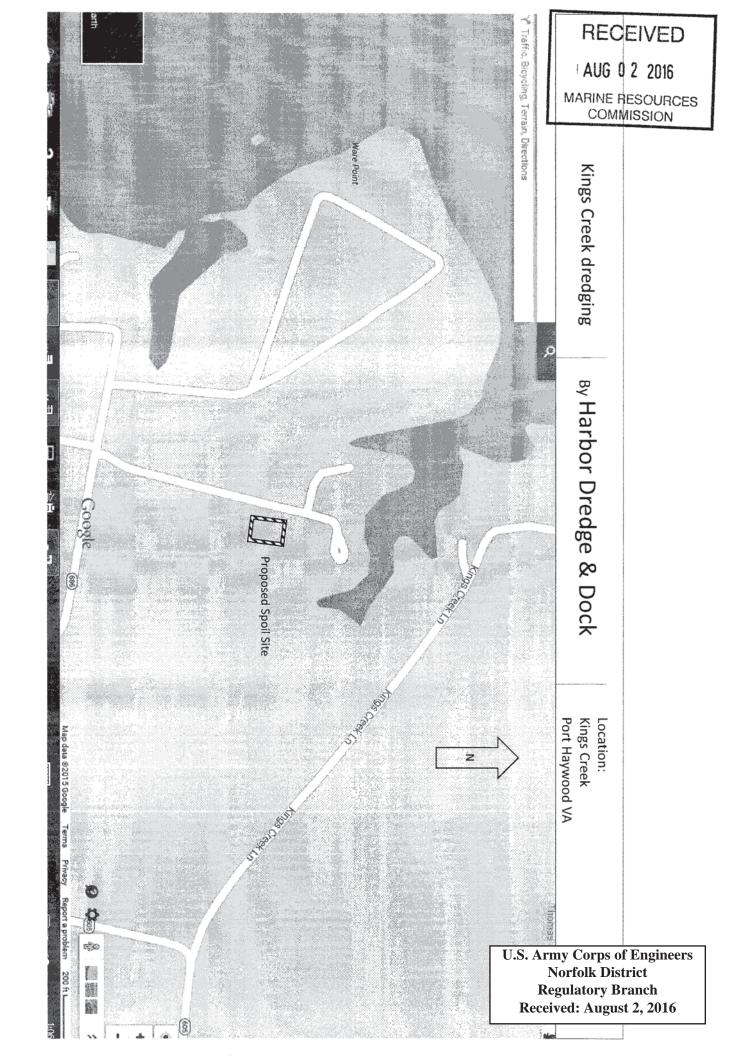

MARINE RESOURCES COMMISSION

Kings Creek dredging

By Harbor Dredge & Dock

Kings Creek Port Haywood VA Location:

SECTION B-B

MARINE RESOURCES COMMISSION Scale 1" = 50' Kings Creek dredging Driveway Natural Swale ву Harbor Dredge & Dock Earthen Berm , Discharge Pipe spillway 125' Earthen Berm 2 foot lower than outer berm 200' Kings Creek Port Haywood VA Location: **U.S. Army Corps of Engineers Norfolk District Regulatory Branch** Received: August 2, 2016

RECEIVED

AUG 0 2 2016

RECEIVED

AUG 0 2 2016

MARINE RESOURCES
COMMISSION

ву Harbor Dredge & Dock

Kings Creek dredging

OCK Location: