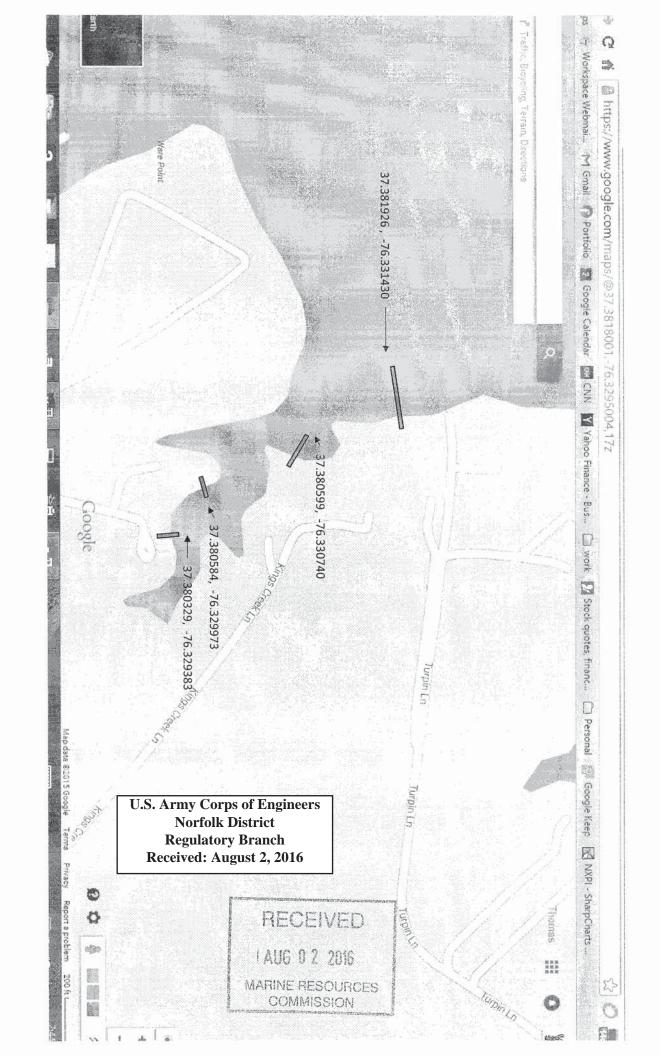

Port Haywood - Google Maps

Measure distance

Total distance: 134.25 ft (40.92 m)

HECEVED AUG 6 2 2016 MARINE RESOURCES COMMISSION

U.S. Army Corps of Engineers Norfolk District **Regulatory Branch** Received: August 2, 2016

## Port Haywood

Total distance: 209.15 ft (63.75 m) Measure distance

RECEIVED 1 AUG 0 2 2016 MARINE RESOURCES COMMISSION

> **U.S. Army Corps of Engineers** Norfolk District **Regulatory Branch** Received: August 2, 2016